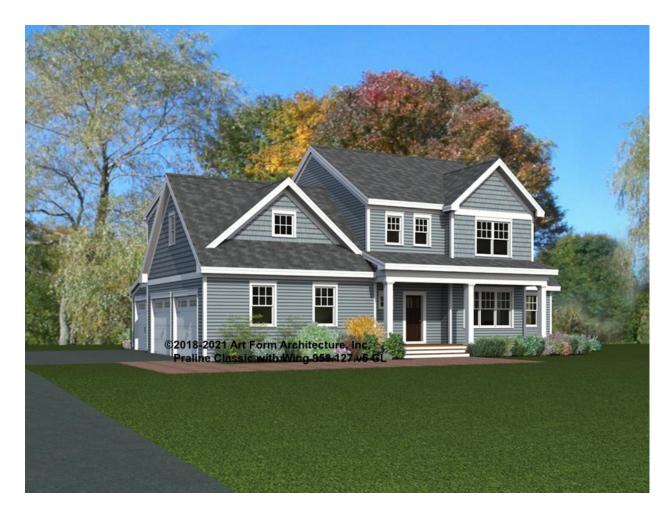

### PRALINE CLASSIC WITH WING 958.127.v5 GL

In addition to our Terms and Conditions (the "Terms"), please be aware of the following:

Art Form Architecture, LLC ("Artform") requires that our Drawings be built substantially as designed. Artform will not be obligated by or liable for use of this design with markups as part of any builder agreement. While we attempt to accommodate where possible and reasonable, and where the changes do not denigrate our design, any and all changes to Drawings must be approved in writing by Artform. It is recommended that you have your Drawing updated by Artform prior to attaching any Drawing to any builder agreement. Artform shall not be responsible for the misuse of or unauthorized alterations to any of its Drawings.



Width 68.00 FT

Depth 48.50 FT

| Нοί | iaht | 32  | റമ | FT |
|-----|------|-----|----|----|
| пе  | ıunı | ٥٧. | UO |    |

| LIVING AREA          | 2454 <sup>FT</sup> |
|----------------------|--------------------|
| Main                 | 2454 <sup>FT</sup> |
| Future               | 0 FT               |
| 2 <sup>nd</sup> Unit | 0 FT               |

| BEDROOMS             | 4 |
|----------------------|---|
| Main                 | 3 |
| Future               | 1 |
| 2 <sup>nd</sup> Unit | 0 |

| BATHROOMS            | 2.5 |  |  |
|----------------------|-----|--|--|
| Main                 | 2.5 |  |  |
| Future               | 0   |  |  |
| 2 <sup>nd</sup> Unit | 0   |  |  |



### PRALINE CLASSIC WITH WING - 1<sup>ST</sup> FLOOR 958.127.v5 GL

Some features shown are optional. Your