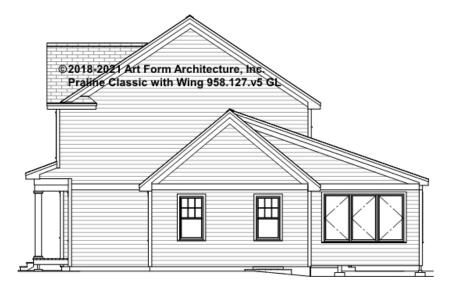

"optional" in this document or not.



#### CLG HT SHOWN 7'-8" CLG HT POSSIBLE 9'-0"

\* Major Change Fee, see website plan page for cost

| F1 LIVING AREA       | 0 <sup>FT</sup>    | F1 BEDROOMS          | 0    | F1 BATHROOMS         | 0    |
|----------------------|--------------------|----------------------|------|----------------------|------|
| Main                 | 0.00 <sup>FT</sup> | Main                 | 0.00 | Main                 | 0.00 |
| Future               | 0.00 <sup>FT</sup> | Future               | 0.00 | Future               | 0.00 |
| 2 <sup>nd</sup> Unit | 0.00 <sup>FT</sup> | 2 <sup>nd</sup> Unit | 0.00 | 2 <sup>nd</sup> Unit | 0.00 |



## PRALINE CLASSIC WITH WING - FRONT ELEVATION 958.127.v5 GL





## PRALINE CLASSIC WITH WING - RIGHT ELEVATION 958.127.v5 GL





## PRALINE CLASSIC WITH WING - REAR ELEVATION 958.127.v5 GL





## PRALINE CLASSIC WITH WING - LEFT ELEVATION 958.127.v5 GL