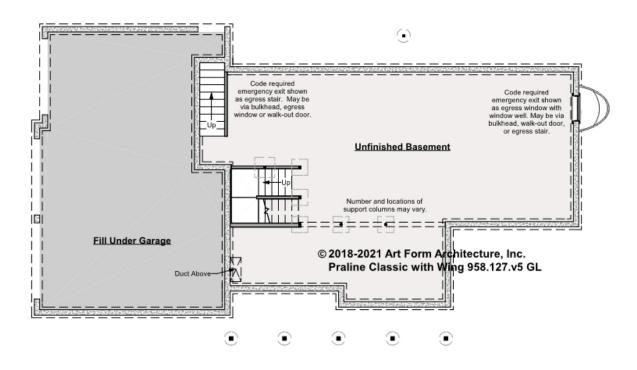

### PRALINE CLASSIC WITH WING -BASEMENT 958.127.v5 GL

Some features shown are optional. Your Purchase & Sale Agreement governs, whether items are labeled "optional" in this document or not.

#### CLG HT SHOWN 7'-8" CLG HT POSSIBLE 9'-0"

\* Major Change Fee, see website plan page for cost

| F1 LIVING AREA       | 0 <sup>FT</sup>    | F1 BEDROOMS          | 0    | F1 BATHROOMS         | 0    |
|----------------------|--------------------|----------------------|------|----------------------|------|
| Main                 | 0.00 <sup>FT</sup> | Main                 | 0.00 | Main                 | 0.00 |
| Future               | 0.00 <sup>FT</sup> | Future               | 0.00 | Future               | 0.00 |
| 2 <sup>nd</sup> Unit | 0.00 <sup>FT</sup> | 2 <sup>nd</sup> Unit | 0.00 | 2 <sup>nd</sup> Unit | 0.00 |