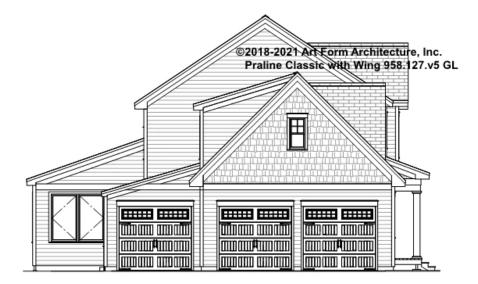

or cost

| F1 LIVING AREA       | 0 <sup>FT</sup>    | F1 BEDROOMS          | 0    | F1 BATHROOMS         | 0    |
|----------------------|--------------------|----------------------|------|----------------------|------|
| Main                 | 0.00 <sup>FT</sup> | Main                 | 0.00 | Main                 | 0.00 |
| Future               | 0.00 <sup>FT</sup> | Future               | 0.00 | Future               | 0.00 |
| 2 <sup>nd</sup> Unit | 0.00 <sup>FT</sup> | 2 <sup>nd</sup> Unit | 0.00 | 2 <sup>nd</sup> Unit | 0.00 |



## PRALINE CLASSIC WITH WING - FRONT ELEVATION 958.127.v5 GL





## PRALINE CLASSIC WITH WING - RIGHT ELEVATION 958.127.v5 GL





## PRALINE CLASSIC WITH WING - REAR ELEVATION 958.127.v5 GL





## PRALINE CLASSIC WITH WING - LEFT ELEVATION 958.127.v5 GL