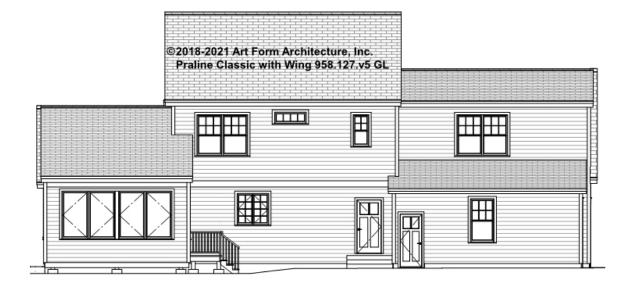

G HT POSSIBLE 9'-0"

\* Major Change Fee, see website plan page for cost

| F1 LIVING AREA       | 0 <sup>FT</sup>    | F1 BEDROOMS          | 0    | F1 BATHROOMS         | 0    |
|----------------------|--------------------|----------------------|------|----------------------|------|
| Main                 | 0.00 <sup>FT</sup> | Main                 | 0.00 | Main                 | 0.00 |
| Future               | 0.00 <sup>FT</sup> | Future               | 0.00 | Future               | 0.00 |
| 2 <sup>nd</sup> Unit | 0.00 <sup>FT</sup> | 2 <sup>nd</sup> Unit | 0.00 | 2 <sup>nd</sup> Unit | 0.00 |



## PRALINE CLASSIC WITH WING - FRONT ELEVATION 958.127.v5 GL





## PRALINE CLASSIC WITH WING - RIGHT ELEVATION 958.127.v5 GL





## PRALINE CLASSIC WITH WING - REAR ELEVATION 958.127.v5 GL





## PRALINE CLASSIC WITH WING - LEFT ELEVATION 958.127.v5 GL