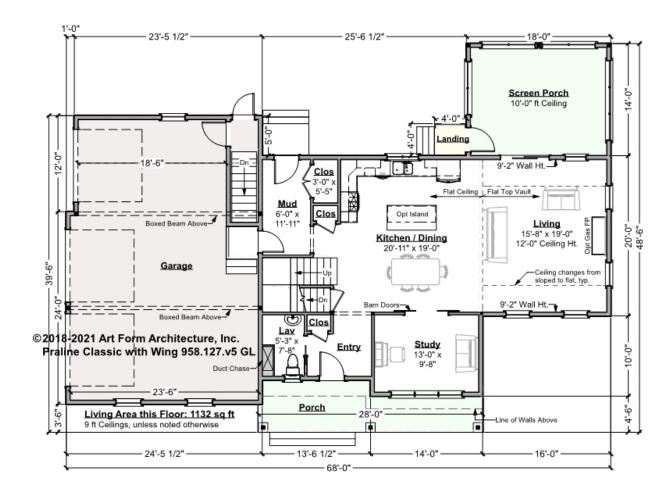

### PRALINE CLASSIC WITH WING - 1<sup>ST</sup> FLOOR 958.127.v5 GL

Some features shown are optional. Your Purchase & Sale Agreement governs, whether items are labeled "optional" in this document or not.

CLG HT SHOWN 9'-0" CLG HT POSSIBLE 8'-0"

\* Major Change Fee, see website plan page for cost

| F1 LIVING AREA       | 1132 <sup>FT</sup>    | F1 BEDROOMS          | 1    | F1 BATHROOMS         | 0.5  |
|----------------------|-----------------------|----------------------|------|----------------------|------|
| Main                 | 1132.00 <sup>FT</sup> | Main                 | 0.00 | Main                 | 0.50 |
| Future               | 0.00 <sup>FT</sup>    | Future               | 1.00 | Future               | 0.00 |
| 2 <sup>nd</sup> Unit | 0.00 <sup>FT</sup>    | 2 <sup>nd</sup> Unit | 0.00 | 2 <sup>nd</sup> Unit | 0.00 |