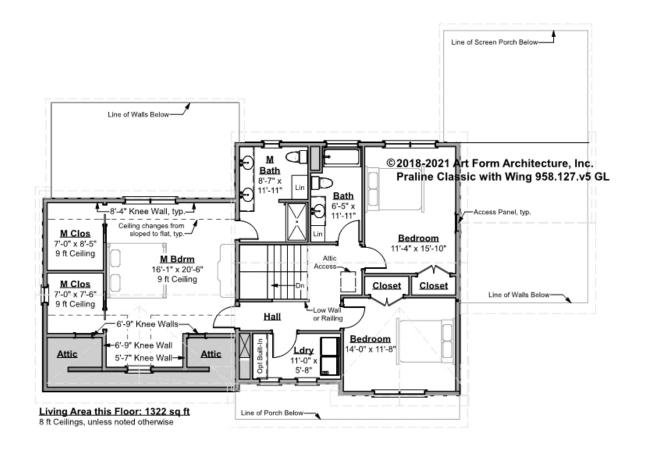

# PRALINE CLASSIC WITH WING - 2<sup>ND</sup> FLOOR 958.127.v5 GL

Some features shown are optional. Your Purchase & Sale Agreement governs, whether items are labeled "optional" in this document or not.

#### CLG HT SHOWN 8'-0" CLG HT POSSIBLE 9'-0"

\* Major Change Fee, see website plan page for cost

| F1 LIVING AREA       | 1322 <sup>FT</sup> | F1 BEDROOMS          | 3    | F1 BATHROOMS         | 2    |
|----------------------|--------------------|----------------------|------|----------------------|------|
| Main                 | 1322.00 FT         | Main                 | 3.00 | Main                 | 2.00 |
| Future               | 0.00 FT            | Future               | 0.00 | Future               | 0.00 |
| 2 <sup>nd</sup> Unit | 0.00 FT            | 2 <sup>nd</sup> Unit | 0.00 | 2 <sup>nd</sup> Unit | 0.00 |