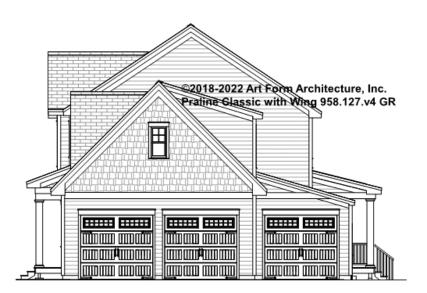

ROOMS          | 0    | F1 BATHROOMS         | 0    |
|----------------------|--------------------|----------------------|------|----------------------|------|
| Main                 | 0.00 <sup>FT</sup> | Main                 | 0.00 | Main                 | 0.00 |
| Future               | 0.00 <sup>FT</sup> | Future               | 0.00 | Future               | 0.00 |
| 2 <sup>nd</sup> Unit | 0.00 <sup>ft</sup> | 2 <sup>nd</sup> Unit | 0.00 | 2 <sup>nd</sup> Unit | 0.00 |

Use of this document is governed by our Terms and Conditions, found on our website: https://www.artform.us/terms-conditions/

#### © 2020 Art Form Architecture, LLC. ALL RIGHTS RESERVED.



### PRALINE CLASSIC WITH WING -FRONT ELEVATION 958.127.v4 GR





# PRALINE CLASSIC WITH WING - RIGHT ELEVATION 958.127.v4 GR

\_





## PRALINE CLASSIC WITH WING - REAR ELEVATION 958.127.v4 GR



You may not build this Design without purchasing a License to Build (as defined in our Terms). Unauthorized changes are not permitted and violate copyright laws, which provide substantial penalties for infringement.



## PRALINE CLASSIC WITH WING - LEFT ELEVATION 958.127.v4 GR

\_





### PRALINE CLASSIC WITH WING - REAR RENDER 958.127.v4 GR

Some features shown are optional. Your Purchase & Sale Agreement governs, whether items are labeled "optional" in this document or not.



Use of this document is governed by our Terms and Conditions, found on our website: https://www.artform.us/terms-conditions/

#### © 2020 Art Form Architecture, LLC. ALL RIGHTS RESERVED.