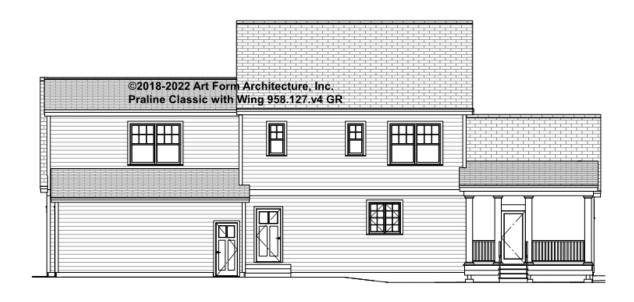

## PRALINE CLASSIC WITH WING - REAR ELEVATION 958.127.v4 GR

You may not build this Design without purchasing a License to Build (as defined in our Terms). Unauthorized changes are not permitted and violate copyright laws, which provide substantial penalties for infringement.