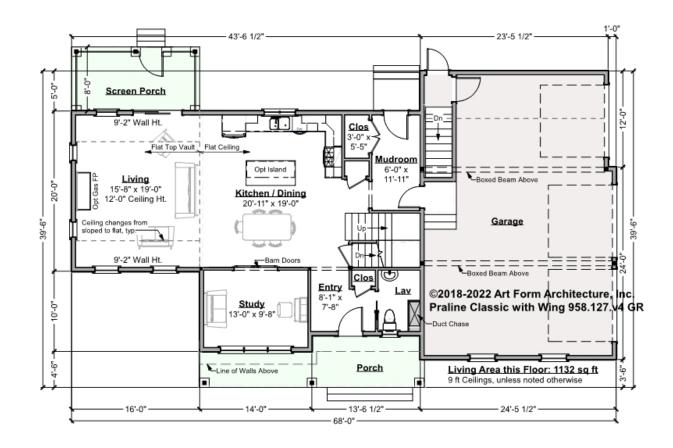

# PRALINE CLASSIC WITH WING - 1<sup>ST</sup> FLOOR 958.127.v4 GR

Some features shown are optional. Your Purchase & Sale Agreement governs, whether items are labeled "optional" in this document or not.

#### CLG HT SHOWN 9'-0" CLG HT POSSIBLE 8'-0"

\* Major Change Fee, see website plan page for cost

| F1 LIVING AREA       | 1149 <sup>FT</sup>    | F1 BEDROOMS          | 1    | F1 BATHROOMS         | 0.5  |
|----------------------|-----------------------|----------------------|------|----------------------|------|
| Main                 | 1149.00 <sup>FT</sup> | Main                 | 0.00 | Main                 | 0.50 |
| Future               | 0.00 <sup>FT</sup>    | Future               | 1.00 | Future               | 0.00 |
| 2 <sup>nd</sup> Unit | 0.00 <sup>ft</sup>    | 2 <sup>nd</sup> Unit | 0.00 | 2 <sup>nd</sup> Unit | 0.00 |