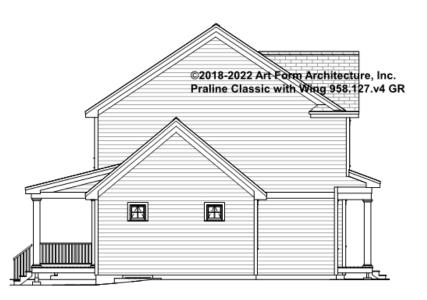

| 0.00 |
| 2 <sup>nd</sup> Unit | 0.00 <sup>ft</sup> | 2 <sup>nd</sup> Unit | 0.00 | 2 <sup>nd</sup> Unit | 0.00 |

Use of this document is governed by our Terms and Conditions, found on our website: https://www.artform.us/terms-conditions/

#### © 2020 Art Form Architecture, LLC. ALL RIGHTS RESERVED.



### PRALINE CLASSIC WITH WING -FRONT ELEVATION 958.127.v4 GR





# PRALINE CLASSIC WITH WING - RIGHT ELEVATION 958.127.v4 GR

\_





## PRALINE CLASSIC WITH WING - REAR ELEVATION 958.127.v4 GR



You may not build this Design without purchasing a License to Build (as defined in our Terms). Unauthorized changes are not permitted and violate copyright laws, which provide substantial penalties for infringement.



## PRALINE CLASSIC WITH WING - LEFT ELEVATION 958.127.v4 GR

\_





### PRALINE CLASSIC WITH WING - REAR RENDER 958.127.v4 GR

Some features shown are optional. Your Purchase & Sale Agreement governs, whether items are labeled "optional" in this document or not.



Use of this document is governed by our Terms and Conditions, found on our website: https://www.artform.us/terms-conditions/

#### © 2020 Art Form Architecture, LLC. ALL RIGHTS RESERVED.