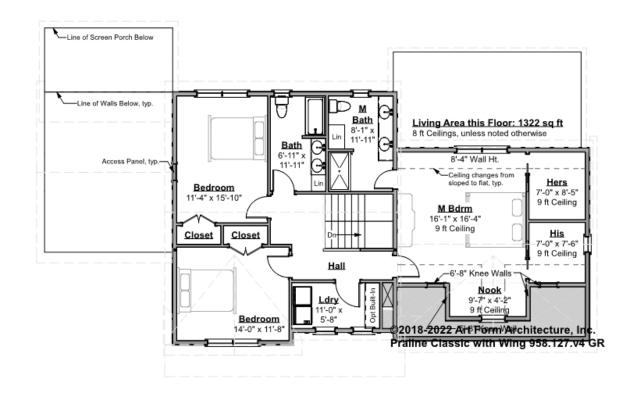

## PRALINE CLASSIC WITH WING - 2<sup>ND</sup> FLOOR 958.127.v4 GR

Some features shown are optional. Your Purchase & Sale Agreement governs, whether items are labeled "optional" in this document or not.

#### CLG HT SHOWN 8'-0" CLG HT POSSIBLE 9'-0"

\* Major Change Fee, see website plan page for cost

| F1 LIVING AREA       | 1322 <sup>FT</sup>    | F1 BEDROOMS          | 3    | F1 BATHROOMS         | 2    |
|----------------------|-----------------------|----------------------|------|----------------------|------|
| Main                 | 1322.00 <sup>FT</sup> | Main                 | 3.00 | Main                 | 2.00 |
| Future               | 0.00 <sup>FT</sup>    | Future               | 0.00 | Future               | 0.00 |
| 2 <sup>nd</sup> Unit | 0.00 <sup>FT</sup>    | 2 <sup>nd</sup> Unit | 0.00 | 2 <sup>nd</sup> Unit | 0.00 |