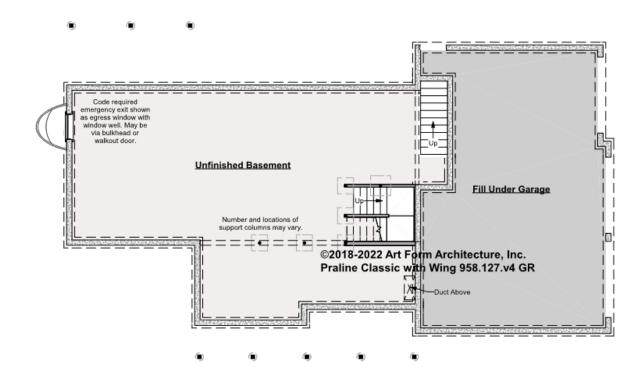

### PRALINE CLASSIC WITH WING -BASEMENT 958.127.v4 GR

Some features shown are optional. Your Purchase & Sale Agreement governs, whether items are labeled "optional" in this document or not.

CLG HT SHOWN 7'-8" CLG HT POSSIBLE 9'-0"

\* Major Change Fee, see website plan page for cost

| F1 LIVING AREA       | 0 <sup>FT</sup>    | F1 BEDROOMS          | 0    | F1 BATHROOMS         | 0    |
|----------------------|--------------------|----------------------|------|----------------------|------|
| Main                 | 0.00 <sup>FT</sup> | Main                 | 0.00 | Main                 | 0.00 |
| Future               | 0.00 <sup>FT</sup> | Future               | 0.00 | Future               | 0.00 |
| 2 <sup>nd</sup> Unit | 0.00 <sup>ft</sup> | 2 <sup>nd</sup> Unit | 0.00 | 2 <sup>nd</sup> Unit | 0.00 |