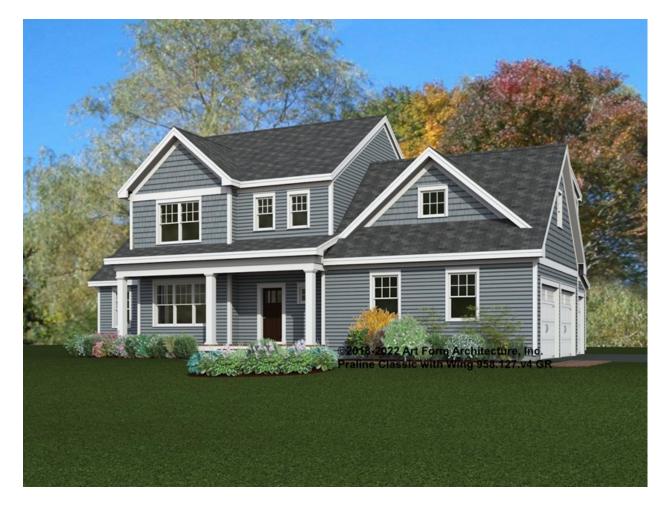

#### PRALINE CLASSIC WITH WING 958.127.v4 GR

\_\_\_\_

In addition to our Terms and Conditions (the "Terms"), please be aware of the following:

Art Form Architecture, LLC ("Artform") requires that our Drawings be built substantially as designed. Artform will not be obligated by or liable for use of this design with markups as part of any builder agreement. While we attempt to accommodate where possible and reasonable, and where the changes do not denigrate our design, any and all changes to Drawings must be approved in writing by Artform. It is recommended that you have your Drawing updated by Artform prior to attaching any Drawing to any builder agreement. Artform shall not be responsible for the misuse of or unauthorized alterations to any of its Drawings.



| <b>Width</b> 68.00 <sup>FT</sup> |                    | <b>Depth</b> 42.50 <sup>FT</sup> |   | Height 32.08 <sup>FT</sup> |     |
|----------------------------------|--------------------|----------------------------------|---|----------------------------|-----|
| LIVING AREA                      | 2471 <sup>FT</sup> | BEDROOMS                         | 4 | BATHROOMS                  | 2.5 |
| Main                             | 2471 <sup>FT</sup> | Main                             | 3 | Main                       | 2.5 |
| Future                           | 0 <sup>FT</sup>    | Future                           | 1 | Future                     | 0   |
| 2 <sup>nd</sup> Unit             | 0 <sup>ft</sup>    | 2 <sup>nd</sup> Unit             | 0 | 2 <sup>nd</sup> Unit       | 0   |

####