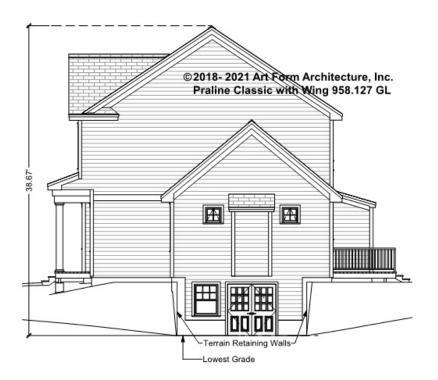

# PRALINE CLASSIC WITH WING - LEFT ELEVATION 958.127 GL

\_

Some features shown are optional. Your Purchase & Sale Agreement governs, whether items are labeled "optional" in this document or not.