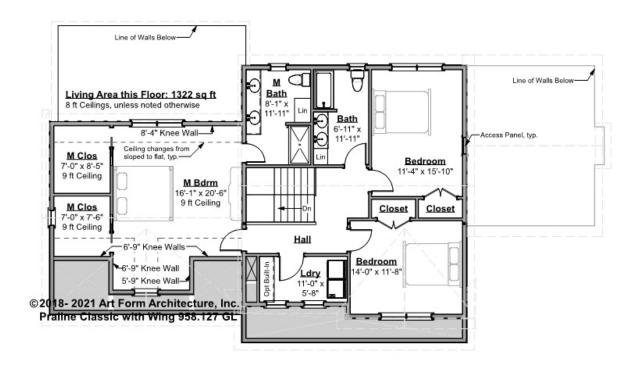

# PRALINE CLASSIC WITH WING - 2<sup>ND</sup> FLOOR 958.127 GL

\_\_\_\_

Some features shown are optional. Your Purchase & Sale Agreement governs, whether items are labeled "optional" in this document or not.

### CLG HT SHOWN 8'-0" CLG HT POSSIBLE 9'-0"

\* Major Change Fee, see website plan page for cost

| F1 LIVING AREA       | 1322 <sup>FT</sup> | F1 BEDROOMS          | 3    | F1 BATHROOMS         | 2    |
|----------------------|--------------------|----------------------|------|----------------------|------|
| Main                 | 1322.00 FT         | Main                 | 3.00 | Main                 | 2.00 |
| Future               | 0.00 <sup>FT</sup> | Future               | 0.00 | Future               | 0.00 |
| 2 <sup>nd</sup> Unit | 0.00 <sup>ft</sup> | 2 <sup>nd</sup> Unit | 0.00 | 2 <sup>nd</sup> Unit | 0.00 |