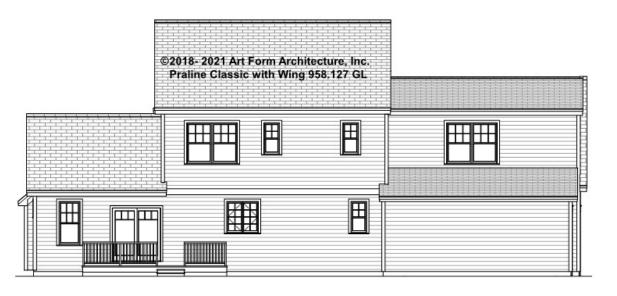

# PRALINE CLASSIC WITH WING - REAR ELEVATION 958.127 GL

\_

Some features shown are optional. Your Purchase & Sale Agreement governs, whether items are labeled "optional" in this document or not.