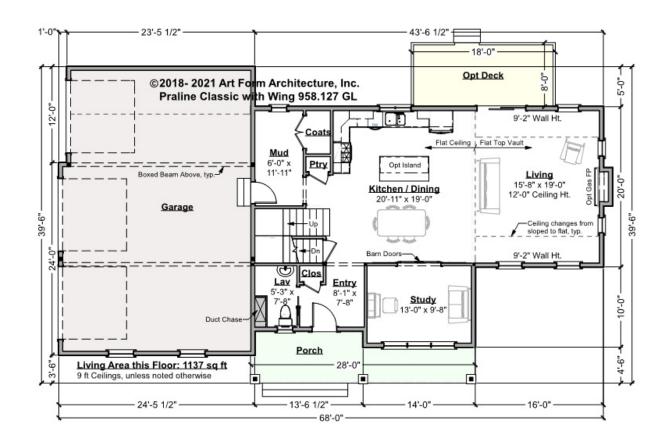

# PRALINE CLASSIC WITH WING - 1<sup>ST</sup> FLOOR 958.127 GL

Some features shown are optional. Your Purchase & Sale Agreement governs, whether items are labeled "optional" in this document or not.

### CLG HT SHOWN 9'-0" CLG HT POSSIBLE 8'-0"

\* Major Change Fee, see website plan page for cost

| F1 LIVING AREA       | 1137 <sup>FT</sup> | F1 BEDROOMS          | 1    | F1 BATHROOMS         | 0.5  |
|----------------------|--------------------|----------------------|------|----------------------|------|
| Main                 | 1137.00 FT         | Main                 | 0.00 | Main                 | 0.50 |
| Future               | 0.00 <sup>FT</sup> | Future               | 1.00 | Future               | 0.00 |
| 2 <sup>nd</sup> Unit | 0.00 <sup>FT</sup> | 2 <sup>nd</sup> Unit | 0.00 | 2 <sup>nd</sup> Unit | 0.00 |