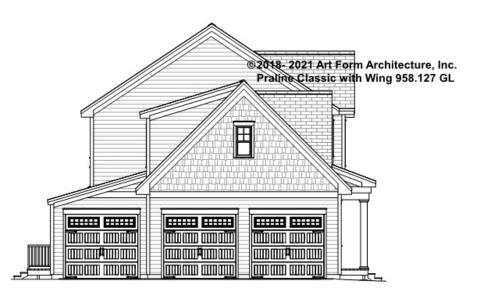

# PRALINE CLASSIC WITH WING - RIGHT ELEVATION 958.127 GL

\_

Some features shown are optional. Your Purchase & Sale Agreement governs, whether items are labeled "optional" in this document or not.

You may not build this Design without purchasing a License to Build (as defined in our Terms). Unauthorized changes are not permitted and violate copyright laws, which provide substantial penalties for infringement.