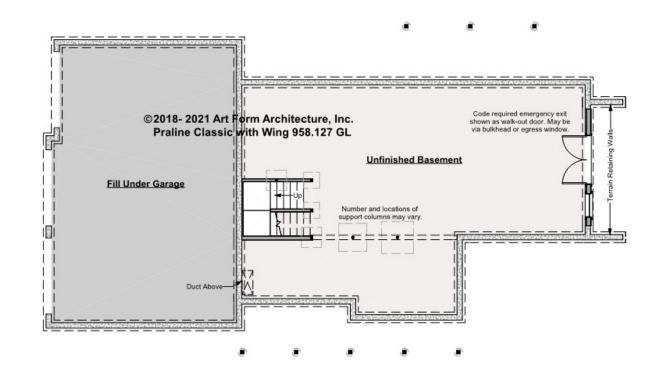

### PRALINE CLASSIC WITH WING -BASEMENT 958.127 GL

Some features shown are optional. Your Purchase & Sale Agreement governs, whether items are labeled "optional" in this document or not.

CLG HT SHOWN 7'-8" CLG HT POSSIBLE 9'-0"

\* Major Change Fee, see website plan page for cost

| F1 LIVING AREA       | 0 <sup>FT</sup>    | F1 BEDROOMS          | 0    | F1 BATHROOMS         | 0    |
|----------------------|--------------------|----------------------|------|----------------------|------|
| Main                 | 0.00 <sup>FT</sup> | Main                 | 0.00 | Main                 | 0.00 |
| Future               | 0.00 <sup>FT</sup> | Future               | 0.00 | Future               | 0.00 |
| 2 <sup>nd</sup> Unit | 0.00 <sup>ft</sup> | 2 <sup>nd</sup> Unit | 0.00 | 2 <sup>nd</sup> Unit | 0.00 |