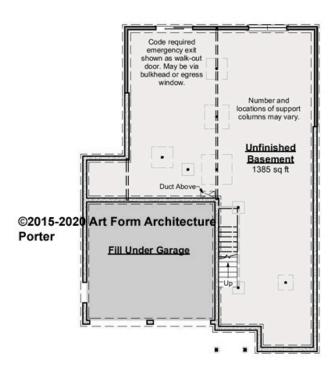

### PORTER - BASEMENT 788.124.v5 GL

\_

Some features shown are optional. Your Purchase & Sale Agreement governs, whether items are labeled "optional" in this document or not.

CLG HT SHOWN 7'-8" CLG HT POSSIBLE 9'-0"

\* Major Change Fee, see website plan page for cost

| F1 LIVING AREA       | 0 FT               | F1 BEDROOMS          | 0    | F1 BATHROOMS         | 0    |
|----------------------|--------------------|----------------------|------|----------------------|------|
| Main                 | 0.00 FT            | Main                 | 0.00 | Main                 | 0.00 |
| Future               | 0.00 <sup>FT</sup> | Future               | 0.00 | Future               | 0.00 |
| 2 <sup>nd</sup> Unit | 0.00 FT            | 2 <sup>nd</sup> Unit | 0.00 | 2 <sup>nd</sup> Unit | 0.00 |