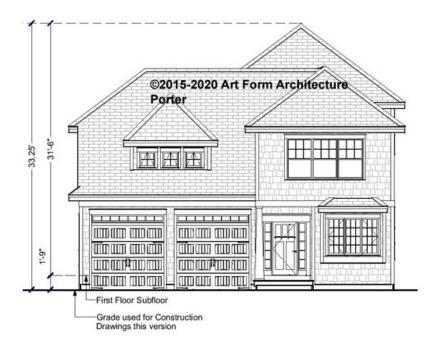

# PORTER - FRONT ELEVATION 788.124.v5 GL

Some features shown are optional. Your Purchase & Sale Agreement governs, whether items are labeled "optional" in this document or not.

| Width 20 00 FT | Donth F4 00 FT                   | Unight 22 25 FT |
|----------------|----------------------------------|-----------------|
| Width 39.00 F1 | <b>Depth</b> 54.00 <sup>F1</sup> | Height 33.25 FT |