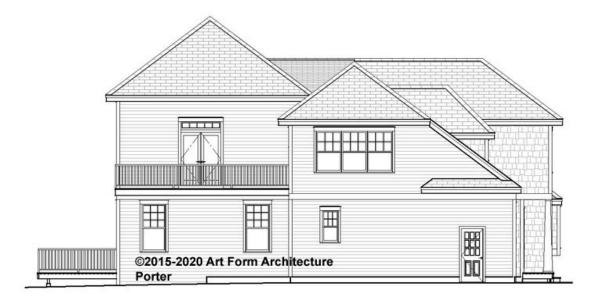

# PORTER - LEFT ELEVATION 788.124.v5 GL

\_

Some features shown are optional. Your Purchase & Sale Agreement governs, whether items are labeled "optional" in this document or not.

CRS 788.124.v5 GL Porte