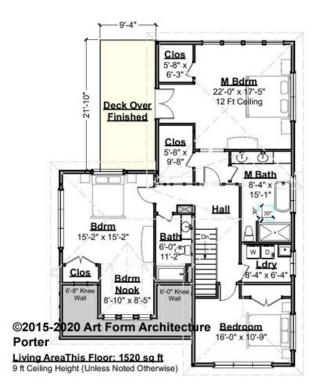

### PORTER - 2<sup>ND</sup> FLOOR 788.124.v5 GL

Some features shown are optional. Your Purchase & Sale Agreement governs, whether items are labeled "optional" in this document or not.

#### CLG HT SHOWN 9'-0" CLG HT POSSIBLE 8'-0"

\* Major Change Fee, see website plan page for cost

| F1 LIVING AREA       | 1520 <sup>FT</sup> | F1 BEDROOMS          | 3    | F1 BATHROOMS         | 2    |
|----------------------|--------------------|----------------------|------|----------------------|------|
| Main                 | 1520.00 FT         | Main                 | 3.00 | Main                 | 2.00 |
| Future               | 0.00 <sup>FT</sup> | Future               | 0.00 | Future               | 0.00 |
| 2 <sup>nd</sup> Unit | 0.00 <sup>FT</sup> | 2 <sup>nd</sup> Unit | 0.00 | 2 <sup>nd</sup> Unit | 0.00 |