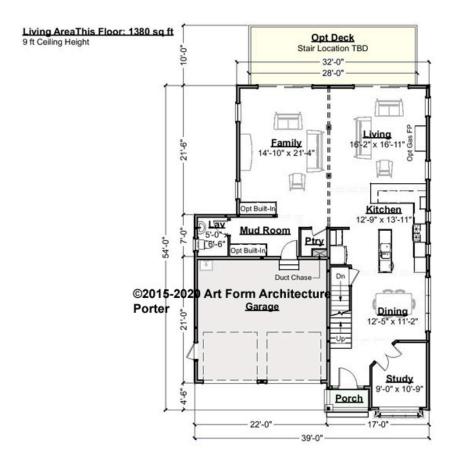

### PORTER - 1<sup>ST</sup> FLOOR 788.124.v5 GL

\_

Some features shown are optional. Your Purchase & Sale Agreement governs, whether items are labeled "optional" in this document or not.

CLG HT SHOWN 9'-0" CLG HT POSSIBLE 8'-0"

<sup>\*</sup> Major Change Fee, see website plan page for cost

| F1 LIVING AREA       | 1380 <sup>FT</sup> | F1 BEDROOMS          | 0    | F1 BATHROOMS         | 0.5  |
|----------------------|--------------------|----------------------|------|----------------------|------|
| Main                 | 1380.00 FT         | Main                 | 0.00 | Main                 | 0.50 |
| Future               | 0.00 FT            | Future               | 0.00 | Future               | 0.00 |
| 2 <sup>nd</sup> Unit | 0.00 FT            | 2 <sup>nd</sup> Unit | 0.00 | 2 <sup>nd</sup> Unit | 0.00 |