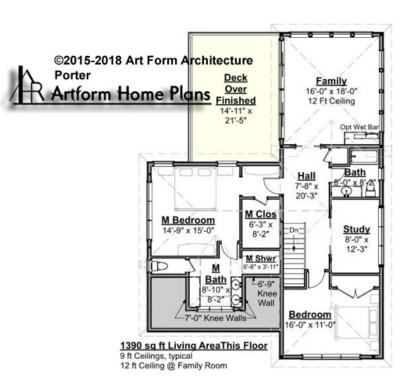

# PORTER - 2<sup>ND</sup> FLOOR 788.124.v2 GL

Some features shown are optional. Your Purchase & Sale Agreement governs, whether items are labeled "optional" in this document or not.

### CLG HT SHOWN 9'-0" CLG HT POSSIBLE 8'-0"

\* Major Change Fee, see website plan page for cost

| F1 LIVING AREA       | 1390 <sup>FT</sup> | F1 BEDROOMS          | 3    | F1 BATHROOMS         | 2    |
|----------------------|--------------------|----------------------|------|----------------------|------|
| Main                 | 1390.00 FT         | Main                 | 2.00 | Main                 | 2.00 |
| Future               | 0.00 <sup>FT</sup> | Future               | 1.00 | Future               | 0.00 |
| 2 <sup>nd</sup> Unit | 0.00 <sup>FT</sup> | 2 <sup>nd</sup> Unit | 0.00 | 2 <sup>nd</sup> Unit | 0.00 |