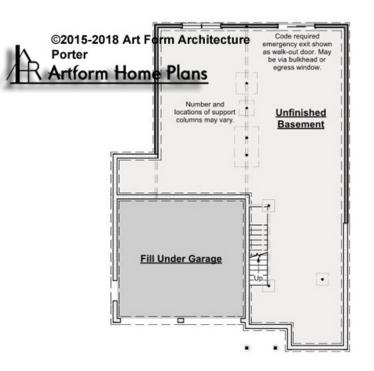

### PORTER - BASEMENT 788.124.v2 GL

Some features shown are optional. Your Purchase & Sale Agreement governs, whether items are labeled "optional" in this document or not.

### CLG HT SHOWN 7'-8" CLG HT POSSIBLE 9'-0"

\* Major Change Fee, see website plan page for cost

| F1 LIVING AREA       | 0 FT               | F1 BEDROOMS          | 0    | F1 BATHROOMS         | 0    |
|----------------------|--------------------|----------------------|------|----------------------|------|
| Main                 | 0.00 <sup>FT</sup> | Main                 | 0.00 | Main                 | 0.00 |
| Future               | 0.00 <sup>FT</sup> | Future               | 0.00 | Future               | 0.00 |
| 2 <sup>nd</sup> Unit | 0.00 <sup>FT</sup> | 2 <sup>nd</sup> Unit | 0.00 | 2 <sup>nd</sup> Unit | 0.00 |