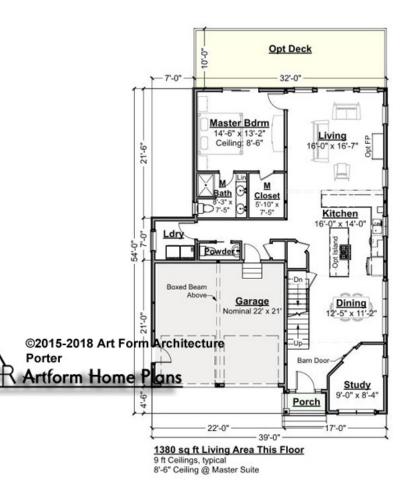

# PORTER - 1<sup>ST</sup> FLOOR 788.124.v2 GL

—

Some features shown are optional. Your Purchase & Sale Agreement governs, whether items are labeled "optional" in this document or not.

CLG HT SHOWN 9'-0" CLG HT POSSIBLE 8'-0"

\* Major Change Fee, see website plan page for cost

| F1 LIVING AREA       | 1380 <sup>FT</sup> | F1 BEDROOMS          | 1    | F1 BATHROOMS         | 1.5  |
|----------------------|--------------------|----------------------|------|----------------------|------|
| Main                 | 1380.00 FT         | Main                 | 1.00 | Main                 | 1.50 |
| Future               | 0.00 <sup>FT</sup> | Future               | 0.00 | Future               | 0.00 |
| 2 <sup>nd</sup> Unit | 0.00 <sup>FT</sup> | 2 <sup>nd</sup> Unit | 0.00 | 2 <sup>nd</sup> Unit | 0.00 |