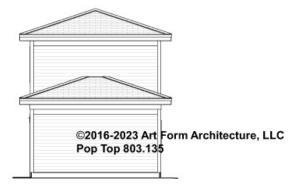

This Floor: 270 sq ft 8'-0" Ceilings



CLG HT SHOWN 8'-0" CLG HT POSSIBLE 9'-0"

\* Major Change Fee, see website plan page for cost

| F1 LIVING AREA       | 270 <sup>FT</sup> | F1 BEDROOMS          | 1    | F1 BATHROOMS         | 0    |
|----------------------|-------------------|----------------------|------|----------------------|------|
| Main                 | 270.00 FT         | Main                 | 0.00 | Main                 | 0.00 |
| Future               | 0.00 FT           | Future               | 1.00 | Future               | 0.00 |
| 2 <sup>nd</sup> Unit | 0.00 FT           | 2 <sup>nd</sup> Unit | 0.00 | 2 <sup>nd</sup> Unit | 0.00 |



## POP TOP - FRONT ELEVATION 803.135

\_





## POP TOP - RIGHT ELEVATION 803.135

\_





#### POP TOP - REAR ELEVATION 803.135

\_\_





## POP TOP - LEFT ELEVATION 803.135

\_