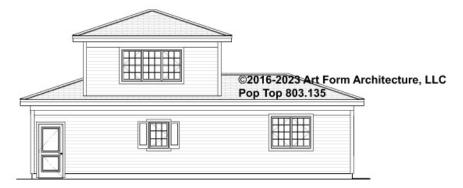

T SHOWN 8'-0" CLG HT POSSIBLE 9'-0"

\* Major Change Fee, see website plan page for cost

| F1 LIVING AREA       | 270 <sup>FT</sup> | F1 BEDROOMS          | 1    | F1 BATHROOMS         | 0    |
|----------------------|-------------------|----------------------|------|----------------------|------|
| Main                 | 270.00 FT         | Main                 | 0.00 | Main                 | 0.00 |
| Future               | 0.00 FT           | Future               | 1.00 | Future               | 0.00 |
| 2 <sup>nd</sup> Unit | 0.00 FT           | 2 <sup>nd</sup> Unit | 0.00 | 2 <sup>nd</sup> Unit | 0.00 |



## POP TOP - FRONT ELEVATION 803.135

\_





## POP TOP - RIGHT ELEVATION 803.135

\_





#### POP TOP - REAR ELEVATION 803.135

\_\_





## POP TOP - LEFT ELEVATION 803.135

\_