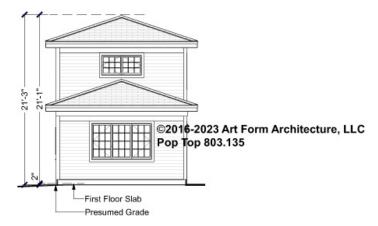

## POP TOP - FRONT ELEVATION 803.135

\_

Depth 40.00 FT

| BEDROOMS             | 2 |
|----------------------|---|
| Main                 | 1 |
| Future               | 1 |
| 2 <sup>nd</sup> Unit | 0 |

Height 21.25 FT

| BATHROOMS            | 1 |
|----------------------|---|
| Main                 | 1 |
| Future               | 0 |
| 2 <sup>nd</sup> Unit | 0 |