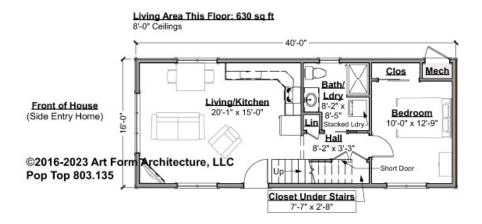

#### POP TOP - 1<sup>ST</sup> FLOOR 803.135

Some features shown are optional. Your Purchase & Sale Agreement governs, whether items are labeled "optional" in this document or not.

#### CLG HT SHOWN 8'-0" CLG HT POSSIBLE 8'-0"

\* Major Change Fee, see website plan page for cost

| F1 LIVING AREA       | 630 <sup>FT</sup>  | F1 BEDROOMS          | 1    | F1 BATHROOMS         | 1    |
|----------------------|--------------------|----------------------|------|----------------------|------|
| Main                 | 630.00 FT          | Main                 | 1.00 | Main                 | 1.00 |
| Future               | 0.00 <sup>FT</sup> | Future               | 0.00 | Future               | 0.00 |
| 2 <sup>nd</sup> Unit | 0.00 FT            | 2 <sup>nd</sup> Unit | 0.00 | 2 <sup>nd</sup> Unit | 0.00 |