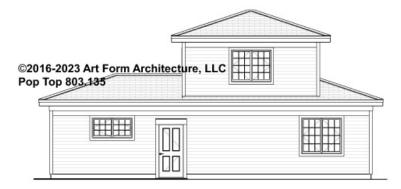

"optional" in this document or not.

Living Area This Floor: 270 sq ft 8'-0" Ceilings



CLG HT SHOWN 8'-0" CLG HT POSSIBLE 9'-0"

\* Major Change Fee, see website plan page for cost

| F1 LIVING AREA       | 270 <sup>FT</sup> | F1 BEDROOMS          | 1    | F1 BATHROOMS         | 0    |
|----------------------|-------------------|----------------------|------|----------------------|------|
| Main                 | 270.00 FT         | Main                 | 0.00 | Main                 | 0.00 |
| Future               | 0.00 FT           | Future               | 1.00 | Future               | 0.00 |
| 2 <sup>nd</sup> Unit | 0.00 FT           | 2 <sup>nd</sup> Unit | 0.00 | 2 <sup>nd</sup> Unit | 0.00 |



## POP TOP - FRONT ELEVATION 803.135

\_





## POP TOP - RIGHT ELEVATION 803.135

\_





#### POP TOP - REAR ELEVATION 803.135

\_\_





## POP TOP - LEFT ELEVATION 803.135

\_