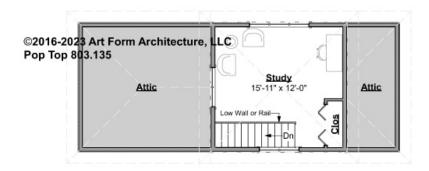

#### POP TOP - 2<sup>ND</sup> FLOOR 803.135

Raising Ceiling would require raising roof, increasing height of home.

\_

Some features shown are optional. Your Purchase & Sale Agreement governs, whether items are labeled "optional" in this document or not.

Living Area This Floor: 270 sq ft 8'-0" Ceilings

CLG HT SHOWN 8'-0" CLG HT POSSIBLE 9'-0"

\* Major Change Fee, see website plan page for cost

| F1 LIVING AREA       | 270 <sup>FT</sup> | F1 BEDROOMS          | 1    | F1 BATHROOMS         | 0    |
|----------------------|-------------------|----------------------|------|----------------------|------|
| Main                 | 270.00 FT         | Main                 | 0.00 | Main                 | 0.00 |
| Future               | 0.00 FT           | Future               | 1.00 | Future               | 0.00 |
| 2 <sup>nd</sup> Unit | 0.00 FT           | 2 <sup>nd</sup> Unit | 0.00 | 2 <sup>nd</sup> Unit | 0.00 |