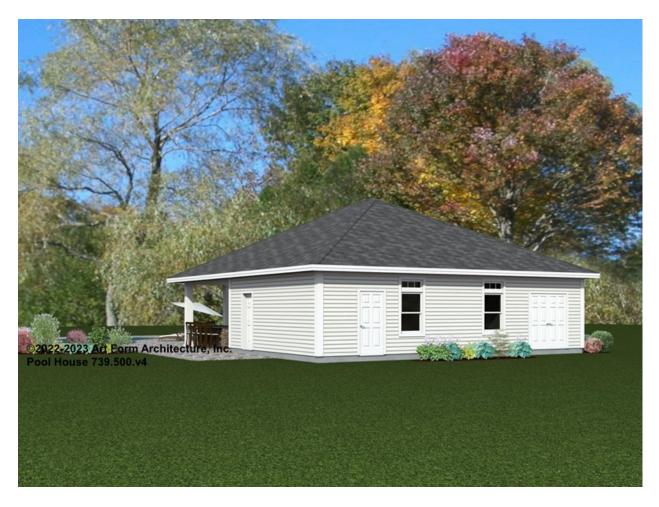

#### POOL HOUSE 739.500.v4

In addition to our Terms and Conditions (the "Terms"), please be aware of the following:

Art Form Architecture, LLC ("Artform") requires that our Drawings be built substantially as designed. Artform will not be obligated by or liable for use of this design with markups as part of any builder agreement. While we attempt to accommodate where possible and reasonable, and where the changes do not denigrate our design, any and all changes to Drawings must be approved in writing by Artform. It is recommended that you have your Drawing updated by Artform prior to attaching any Drawing to any builder agreement. Artform shall not be responsible for the misuse of or unauthorized alterations to any of its Drawings.



| Width 38.00 FT | Depth 40.00 FT   | Height 20.25 FT |
|----------------|------------------|-----------------|
|                | <b>20p</b> 10100 |                 |

| LIVING AREA          | 655 <sup>FT</sup> | BEDROOMS             | 0 | BATHROOMS            | 1 |
|----------------------|-------------------|----------------------|---|----------------------|---|
| Main                 | 655 <sup>FT</sup> | Main                 | 0 | Main                 | 1 |
| Future               | 0 FT              | Future               | 0 | Future               | 0 |
| 2 <sup>nd</sup> Unit | 0 FT              | 2 <sup>nd</sup> Unit | 0 | 2 <sup>nd</sup> Unit | 0 |



#### POOL HOUSE - 1<sup>ST</sup> FLOOR 739.500.v4

\_

Some features shown are optional. Your Purchase & Sale Agreement governs, wh