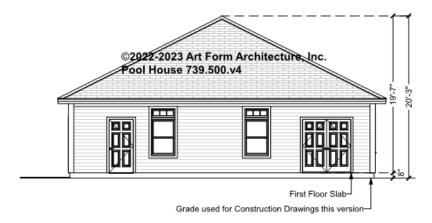

s are labeled "optional" in this document or not.



Living Area this Floor: 655 sq ft 9 ft Ceilings, unless noted otherwise

#### CLG HT SHOWN 9'-0" CLG HT POSSIBLE 8'-0"

\* Major Change Fee, see website plan page for cost

| F1 LIVING AREA       | 655 <sup>FT</sup> | F1 BEDROOMS          | 0    | F1 BATHROOMS         | 1    |
|----------------------|-------------------|----------------------|------|----------------------|------|
| Main                 | 655.00 FT         | Main                 | 0.00 | Main                 | 1.00 |
| Future               | FT                | Future               |      | Future               |      |
| 2 <sup>nd</sup> Unit | FT                | 2 <sup>nd</sup> Unit |      | 2 <sup>nd</sup> Unit |      |



# POOL HOUSE - FRONT ELEVATION 739.500.v4

—





## POOL HOUSE - RIGHT ELEVATION 739.500.v4

\_





## POOL HOUSE - REAR ELEVATION 739.500.v4

\_





## POOL HOUSE - LEFT ELEVATION 739.500.v4

\_





## POOL HOUSE - REAR RENDER 739.500.v4