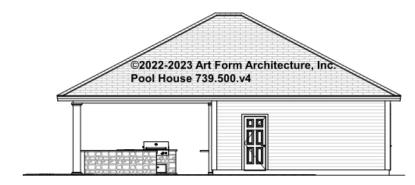

## POOL HOUSE - RIGHT ELEVATION 739.500.v4

\_

## POOL HOUSE - REAR ELEVATION 739.500.v4

\_

## POOL HOUSE - LEFT ELEVATION 739.500.v4

\_