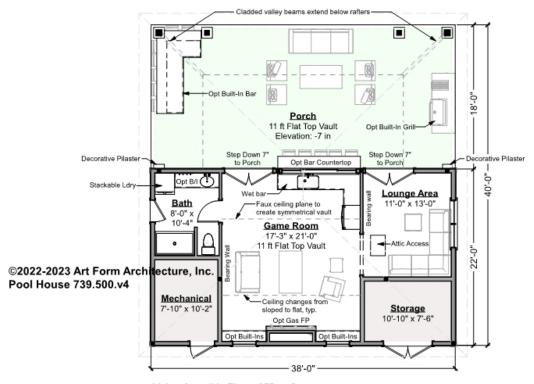

#### POOL HOUSE - 1<sup>ST</sup> FLOOR 739.500.v4

\_

Some features shown are optional. Your Purchase & Sale Agreement governs, whether items are labeled "optional" in this document or not.

Living Area this Floor: 655 sq ft 9 ft Ceilings, unless noted otherwise

#### CLG HT SHOWN 9'-0" CLG HT POSSIBLE 8'-0"

\* Major Change Fee, see website plan page for cost

| F1 LIVING AREA       | 655 <sup>FT</sup> | F1 BEDROOMS          | 0    | F1 BATHROOMS         | 1    |
|----------------------|-------------------|----------------------|------|----------------------|------|
| Main                 | 655.00 FT         | Main                 | 0.00 | Main                 | 1.00 |
| Future               | FT                | Future               |      | Future               |      |
| 2 <sup>nd</sup> Unit | FT                | 2 <sup>nd</sup> Unit |      | 2 <sup>nd</sup> Unit |      |