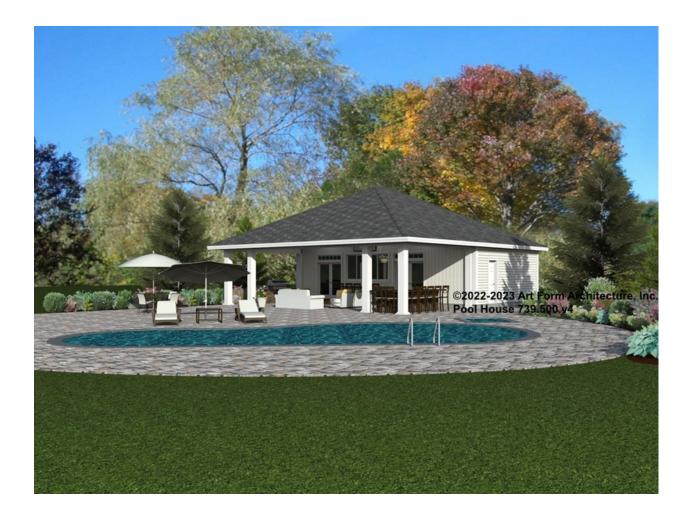

website plan page for cost

| F1 LIVING AREA       | 655 <sup>FT</sup> | F1 BEDROOMS          | 0    | F1 BATHROOMS         | 1    |
|----------------------|-------------------|----------------------|------|----------------------|------|
| Main                 | 655.00 FT         | Main                 | 0.00 | Main                 | 1.00 |
| Future               | FT                | Future               |      | Future               |      |
| 2 <sup>nd</sup> Unit | FT                | 2 <sup>nd</sup> Unit |      | 2 <sup>nd</sup> Unit |      |



# POOL HOUSE - FRONT ELEVATION 739.500.v4

—





## POOL HOUSE - RIGHT ELEVATION 739.500.v4

\_





## POOL HOUSE - REAR ELEVATION 739.500.v4

\_





## POOL HOUSE - LEFT ELEVATION 739.500.v4

\_





## POOL HOUSE - REAR RENDER 739.500.v4