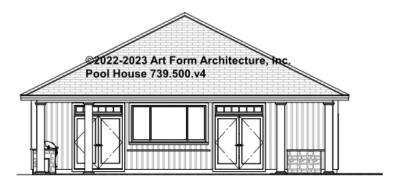

nless noted otherwise

#### CLG HT SHOWN 9'-0" CLG HT POSSIBLE 8'-0"

\* Major Change Fee, see website plan page for cost

| F1 LIVING AREA       | 655 <sup>FT</sup> | F1 BEDROOMS          | 0    | F1 BATHROOMS         | 1    |
|----------------------|-------------------|----------------------|------|----------------------|------|
| Main                 | 655.00 FT         | Main                 | 0.00 | Main                 | 1.00 |
| Future               | FT                | Future               |      | Future               |      |
| 2 <sup>nd</sup> Unit | FT                | 2 <sup>nd</sup> Unit |      | 2 <sup>nd</sup> Unit |      |



# POOL HOUSE - FRONT ELEVATION 739.500.v4

—





## POOL HOUSE - RIGHT ELEVATION 739.500.v4

\_





## POOL HOUSE - REAR ELEVATION 739.500.v4

\_





## POOL HOUSE - LEFT ELEVATION 739.500.v4

\_





## POOL HOUSE - REAR RENDER 739.500.v4