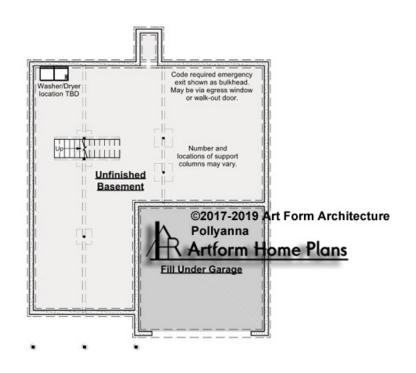

## POLLYANNA - BASEMENT 880.144.v9 GR

—

Some features shown are optional. Your Purchase & Sale Agreement governs, whether items are labeled "optional" in this document or not.

### CLG HT SHOWN 7'-8" CLG HT POSSIBLE 9'-0"

\* Major Change Fee, see website plan page for cost

| F1 LIVING AREA       | 0 <sup>FT</sup>    | F1 BEDROOMS          | 0    | F1 BATHROOMS         | 0    |
|----------------------|--------------------|----------------------|------|----------------------|------|
| Main                 | 0.00 <sup>FT</sup> | Main                 | 0.00 | Main                 | 0.00 |
| Future               | 0.00 <sup>FT</sup> | Future               | 0.00 | Future               | 0.00 |
| 2 <sup>nd</sup> Unit | 0.00 <sup>FT</sup> | 2 <sup>nd</sup> Unit | 0.00 | 2 <sup>nd</sup> Unit | 0.00 |