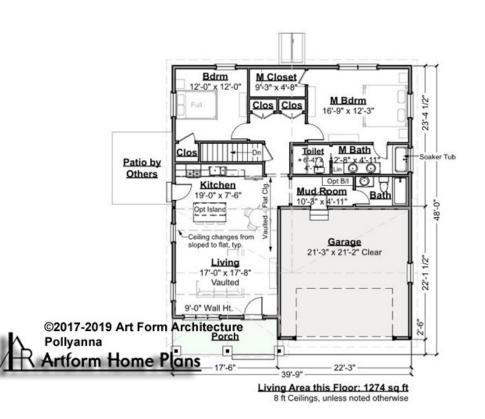

# POLLYANNA - 1<sup>ST</sup> FLOOR 880.144.v9 GR

—

Some features shown are optional. Your Purchase & Sale Agreement governs, whether items are labeled "optional" in this document or not.

### CLG HT SHOWN 8'-0" CLG HT POSSIBLE 8'-0"

\* Major Change Fee, see website plan page for cost

| F1 LIVING AREA       | 1274 <sup>FT</sup> | F1 BEDROOMS          | 2    | F1 BATHROOMS         | 2    |
|----------------------|--------------------|----------------------|------|----------------------|------|
| Main                 | 1274.00 FT         | Main                 | 2.00 | Main                 | 2.00 |
| Future               | 0.00 <sup>FT</sup> | Future               | 0.00 | Future               | 0.00 |
| 2 <sup>nd</sup> Unit | 0.00 <sup>FT</sup> | 2 <sup>nd</sup> Unit | 0.00 | 2 <sup>nd</sup> Unit | 0.00 |