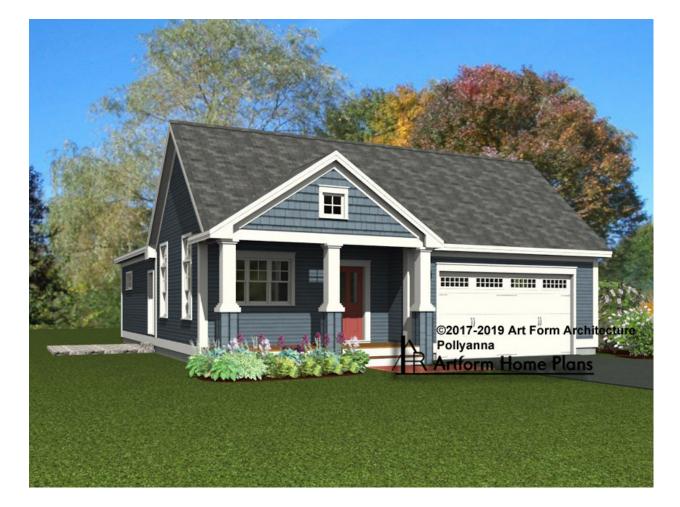

### POLLYANNA 880.144.v9 GR

Part of the Storybook Cottages Collection.

In addition to our Terms and Conditions (the "Terms"), please be aware of the following:

Art Form Architecture, LLC ("Artform") requires that our Drawings be built substantially as designed. Artform will not be obligated by or liable for use of this design with markups as part of any builder agreement. While we attempt to accommodate where possible and reasonable, and where the changes do not denigrate our design, any and all changes to Drawings must be approved in writing by Artform. It is recommended that you have your Drawing updated by Artform prior to attaching any Drawing to any builder agreement. Artform shall not be responsible for the misuse of or unauthorized alterations to any of its Drawings.

| Width 39.75 FT       |                    | <b>Depth</b> 48.00 <sup>FT</sup> |   | Height 21.83 <sup>FT</sup> |   |
|----------------------|--------------------|----------------------------------|---|----------------------------|---|
| LIVING AREA          | 1274 <sup>FT</sup> | BEDROOMS                         | 2 | BATHROOMS                  | 2 |
| Main                 | 1274 <sup>FT</sup> | Main                             | 2 | Main                       | 2 |
| Future               | 0 <sup>FT</sup>    | Future                           | 0 | Future                     | 0 |
| 2 <sup>nd</sup> Unit | 0 FT               | 2 <sup>nd</sup> Unit             | 0 | 2 <sup>nd</sup> Unit       | 0 |

## POLLYANNA - FRONT ELEVATION 880.144.v9 GR

—

You may not build this Design without purchasing a License to Build (as defined in our Terms). Unauthorized changes are not permitted and violate copyright laws, which provide substantial penalties for infringement.