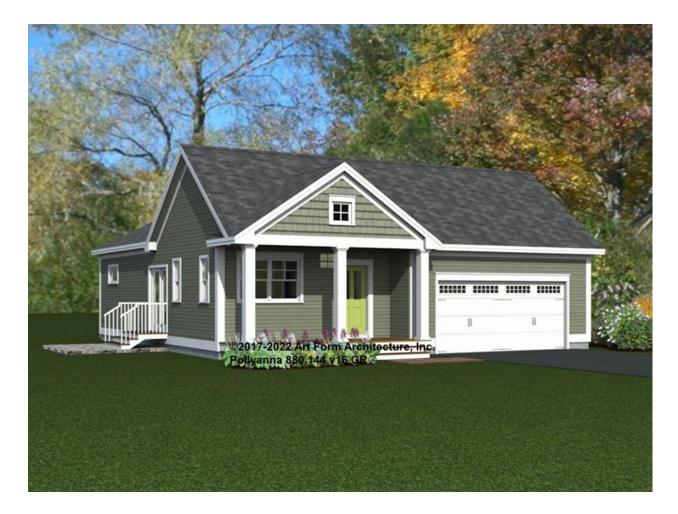

#### POLLYANNA 880.144.v16 GR

Part of the Storybook Cottages Collection.

. .

In addition to our Terms and Conditions (the "Terms"), please be aware of the following:

Art Form Architecture, LLC ("Artform") requires that our Drawings be built substantially as designed. Artform will not be obligated by or liable for use of this design with markups as part of any builder agreement. While we attempt to accommodate where possible and reasonable, and where the changes do not denigrate our design, any and all changes to Drawings must be approved in writing by Artform. It is recommended that you have your Drawing updated by Artform prior to attaching any Drawing to any builder agreement. Artform shall not be responsible for the misuse of or unauthorized alterations to any of its Drawings.

Depth 48.00 FT

Height 20.00 FT

| LIVING AREA          | 1091 <sup>FT</sup> | BEDROOMS             | 2 |
|----------------------|--------------------|----------------------|---|
| Main                 | 1091 <sup>FT</sup> | Main                 | 2 |
| Future               | 0 FT               | Future               | 0 |
| 2 <sup>nd</sup> Unit | 0 FT               | 2 <sup>nd</sup> Unit | 0 |

| BATHROOMS            | 2 |
|----------------------|---|
| Main                 | 2 |
| Future               | 0 |
| 2 <sup>nd</sup> Unit | 0 |