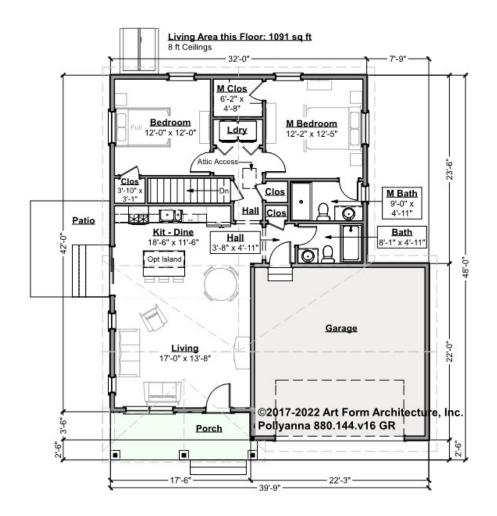

### POLLYANNA - 1<sup>ST</sup> FLOOR 880.144.v16 GR

CLG HT SHOWN 8'-0" CLG HT POSSIBLE 9'-0"

<sup>\*</sup> Major Change Fee, see website plan page for cost

| F1 LIVING AREA       | 1091 <sup>FT</sup> | F1 BEDROOMS          | 2    | F1 BATHROOMS         | 2    |
|----------------------|--------------------|----------------------|------|----------------------|------|
| Main                 | 1091.00 FT         | Main                 | 2.00 | Main                 | 2.00 |
| Future               | FT                 | Future               |      | Future               |      |
| 2 <sup>nd</sup> Unit | FT                 | 2 <sup>nd</sup> Unit |      | 2 <sup>nd</sup> Unit |      |