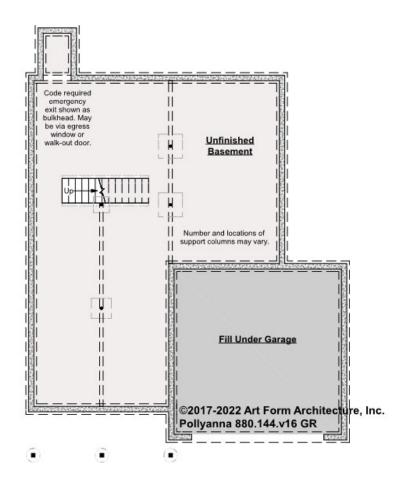

#### POLLYANNA - BASEMENT 880.144.v16 GR

\_

Some features shown are optional. Your Purchase & Sale Agreement governs, whether items are labeled "optional" in this document or not.

#### CLG HT SHOWN 7'-8" CLG HT POSSIBLE 9'-0"

\* Major Change Fee, see website plan page for cost

| F1 LIVING AREA       | 0 FT | F1 BEDROOMS          | 0 | <b>F1 BATHROOMS</b> 0 |
|----------------------|------|----------------------|---|-----------------------|
| Main                 | FT   | Main                 |   | Main                  |
| Future               | FT   | Future               |   | Future                |
| 2 <sup>nd</sup> Unit | FT   | 2 <sup>nd</sup> Unit |   | 2 <sup>nd</sup> Unit  |