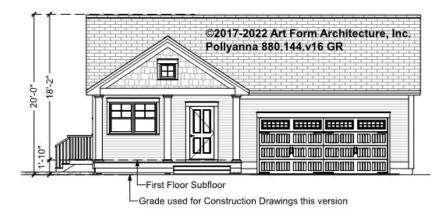

p> Unit |      | 2 <sup>nd</sup> Unit |      |



#### POLLYANNA - BASEMENT 880.144.v16 GR

\_

Some features shown are optional. Your Purchase & Sale Agreement governs, whether items are labeled "optional" in this document or not.



#### CLG HT SHOWN 7'-8" CLG HT POSSIBLE 9'-0"

\* Major Change Fee, see website plan page for cost

| F1 LIVING AREA       | 0 FT | F1 BEDROOMS          | 0 | <b>F1 BATHROOMS</b> 0 |
|----------------------|------|----------------------|---|-----------------------|
| Main                 | FT   | Main                 |   | Main                  |
| Future               | FT   | Future               |   | Future                |
| 2 <sup>nd</sup> Unit | FT   | 2 <sup>nd</sup> Unit |   | 2 <sup>nd</sup> Unit  |



## POLLYANNA - FRONT ELEVATION 880.144.v16 GR





# POLLYANNA - RIGHT ELEVATION 880.144.v16 GR





## POLLYANNA - REAR ELEVATION 880.144.v16 GR





## POLLYANNA - LEFT ELEVATION 880.144.v16 GR





#### POLLYANNA - REAR RENDER 880.144.v16 GR