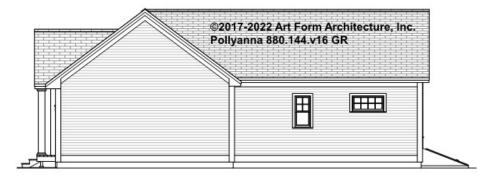

#### POLLYANNA - BASEMENT 880.144.v16 GR

\_

Some features shown are optional. Your Purchase & Sale Agreement governs, whether items are labeled "optional" in this document or not.



#### CLG HT SHOWN 7'-8" CLG HT POSSIBLE 9'-0"

\* Major Change Fee, see website plan page for cost

| F1 LIVING AREA       | 0 FT | F1 BEDROOMS          | 0 | <b>F1 BATHROOMS</b> 0 |
|----------------------|------|----------------------|---|-----------------------|
| Main                 | FT   | Main                 |   | Main                  |
| Future               | FT   | Future               |   | Future                |
| 2 <sup>nd</sup> Unit | FT   | 2 <sup>nd</sup> Unit |   | 2 <sup>nd</sup> Unit  |



## POLLYANNA - FRONT ELEVATION 880.144.v16 GR





# POLLYANNA - RIGHT ELEVATION 880.144.v16 GR





## POLLYANNA - REAR ELEVATION 880.144.v16 GR





## POLLYANNA - LEFT ELEVATION 880.144.v16 GR





#### POLLYANNA - REAR RENDER 880.144.v16 GR