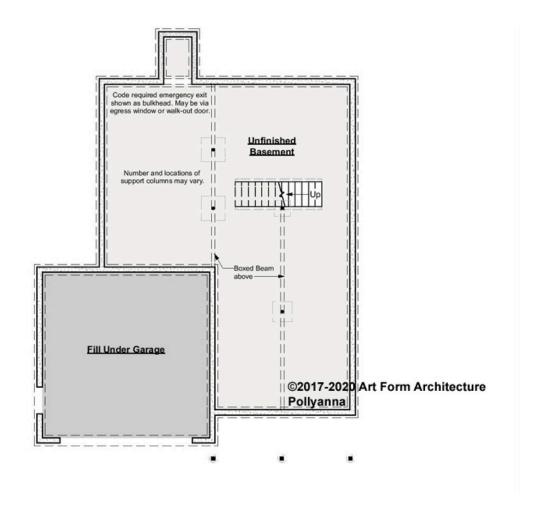

#### POLLYANNA - BASEMENT 880.144.v13 GL

Some features shown are optional. Your Purchase & Sale Agreement governs, whether items are labeled "optional" in this document or not.

CLG HT SHOWN 7'-8" CLG HT POSSIBLE 9'-0"

\* Major Change Fee, see website plan page for cost

| F1 LIVING AREA       | 0 FT               | F1 BEDROOMS          | 0    | F1 BATHROOMS         | 0    |
|----------------------|--------------------|----------------------|------|----------------------|------|
| Main                 | 0.00 <sup>FT</sup> | Main                 | 0.00 | Main                 | 0.00 |
| Future               | 0.00 <sup>FT</sup> | Future               | 0.00 | Future               | 0.00 |
| 2 <sup>nd</sup> Unit | 0.00 <sup>FT</sup> | 2 <sup>nd</sup> Unit | 0.00 | 2 <sup>nd</sup> Unit | 0.00 |