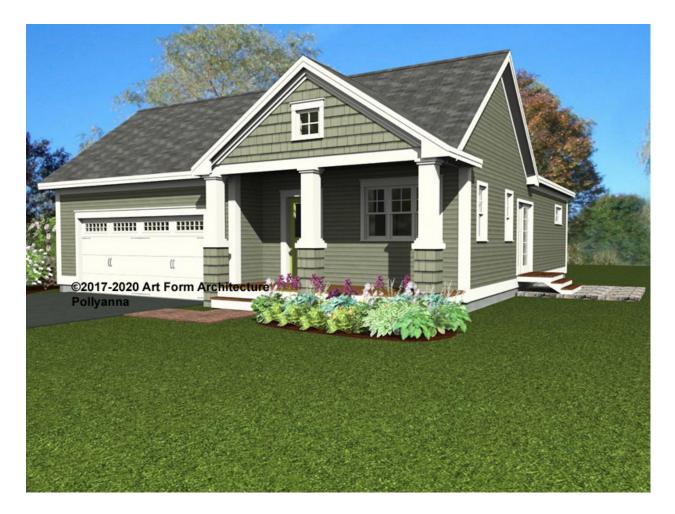

#### POLLYANNA 880.144.v13 GL

Part of the Storybook Cottages Collection.

In addition to our Terms and Conditions (the "Terms"), please be aware of the following:

Art Form Architecture, LLC ("Artform") requires that our Drawings be built substantially as designed. Artform will not be obligated by or liable for use of this design with markups as part of any builder agreement. While we attempt to accommodate where possible and reasonable, and where the changes do not denigrate our design, any and all changes to Drawings must be approved in writing by Artform. It is recommended that you have your Drawing updated by Artform prior to attaching any Drawing to any builder agreement. Artform shall not be responsible for the misuse of or unauthorized alterations to any of its Drawings.

Width 39.75 FT

Depth 48.00 FT

| Heiaht | 20.00 | FT |
|--------|-------|----|
| neiuii | 20.00 |    |

| LIVING AREA          | 1091 <sup>FT</sup> |
|----------------------|--------------------|
| Main                 | 1091 <sup>FT</sup> |
| Future               | 0 FT               |
| 2 <sup>nd</sup> Unit | 0 FT               |

| BEDROOMS             | 2 |
|----------------------|---|
| Main                 | 2 |
| Future               | 0 |
| 2 <sup>nd</sup> Unit | 0 |

| BATHROOMS            | 1 |
|----------------------|---|
| Main                 | 1 |
| Future               | 0 |
| 2 <sup>nd</sup> Unit | 0 |