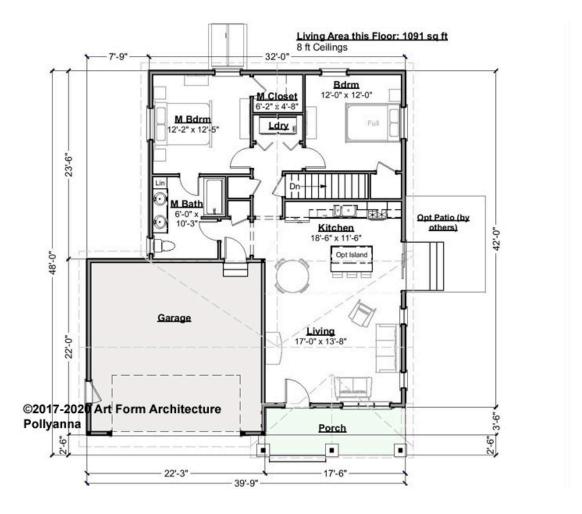

#### POLLYANNA - 1<sup>ST</sup> FLOOR 880.144.v13 GL

CLG HT SHOWN 8'-0" CLG HT POSSIBLE 9'-0"

<sup>\*</sup> Major Change Fee, see website plan page for cost

| F1 LIVING AREA       | 1091 <sup>FT</sup> | F1 BEDROOMS          | 2    | F1 BATHROOMS         | 1    |
|----------------------|--------------------|----------------------|------|----------------------|------|
| Main                 | 1091.00 FT         | Main                 | 2.00 | Main                 | 1.00 |
| Future               | 0.00 <sup>FT</sup> | Future               | 0.00 | Future               | 0.00 |
| 2 <sup>nd</sup> Unit | 0.00 <sup>FT</sup> | 2 <sup>nd</sup> Unit | 0.00 | 2 <sup>nd</sup> Unit | 0.00 |