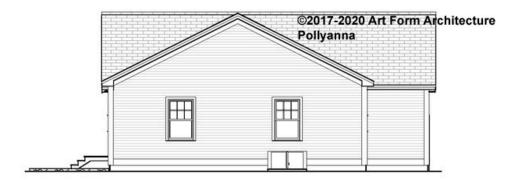

n this document or not.



CLG HT SHOWN 7'-8" CLG HT POSSIBLE 9'-0"

\* Major Change Fee, see website plan page for cost

| F1 LIVING AREA       | 0 FT               | F1 BEDROOMS          | 0    | F1 BATHROOMS         | 0    |
|----------------------|--------------------|----------------------|------|----------------------|------|
| Main                 | 0.00 <sup>FT</sup> | Main                 | 0.00 | Main                 | 0.00 |
| Future               | 0.00 <sup>FT</sup> | Future               | 0.00 | Future               | 0.00 |
| 2 <sup>nd</sup> Unit | 0.00 <sup>FT</sup> | 2 <sup>nd</sup> Unit | 0.00 | 2 <sup>nd</sup> Unit | 0.00 |



# POLLYANNA - FRONT ELEVATION 880.144.v13 GL





# POLLYANNA - RIGHT ELEVATION 880.144.v13 GL





# POLLYANNA - REAR ELEVATION 880.144.v13 GL





# POLLYANNA - LEFT ELEVATION 880.144.v13 GL