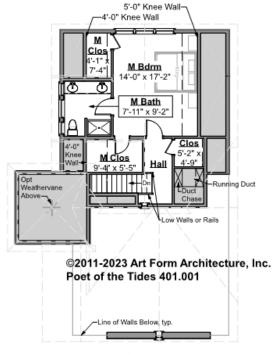

## POET OF THE TIDES - 3<sup>RD</sup> FLOOR 401.001

Some features shown are optional. Your Purchase & Sale Agreement governs, whether items are labeled "optional" in this document or not.

Living Area this Floor: 570 sq ft 8 ft Ceilings

#### CLG HT SHOWN 8'-0" CLG HT POSSIBLE 8'-0"

\* Major Change Fee, see website plan page for cost

| F1 LIVING AREA       | 570 <sup>FT</sup> | F1 BEDROOMS          | 1    | F1 BATHROOMS         | 1    |
|----------------------|-------------------|----------------------|------|----------------------|------|
| Main                 | 570.00 FT         | Main                 | 1.00 | Main                 | 1.00 |
| Future               | FT                | Future               |      | Future               |      |
| 2 <sup>nd</sup> Unit | FT                | 2 <sup>nd</sup> Unit |      | 2 <sup>nd</sup> Unit |      |