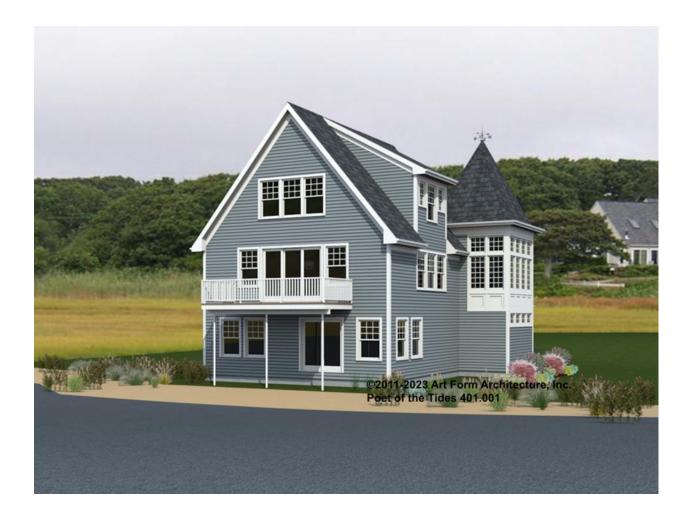

for cost

| F1 LIVING AREA       | 570 <sup>FT</sup> | F1 BEDROOMS          | 1    | F1 BATHROOMS         | 1    |
|----------------------|-------------------|----------------------|------|----------------------|------|
| Main                 | 570.00 FT         | Main                 | 1.00 | Main                 | 1.00 |
| Future               | FT                | Future               |      | Future               |      |
| 2 <sup>nd</sup> Unit | FT                | 2 <sup>nd</sup> Unit |      | 2 <sup>nd</sup> Unit |      |



### POET OF THE TIDES - FRONT ELEVATION 401.001

—





# POET OF THE TIDES - RIGHT ELEVATION 401.001





### POET OF THE TIDES - REAR ELEVATION 401.001

\_





# POET OF THE TIDES - LEFT ELEVATION 401.001





## **POET OF THE TIDES - REAR RENDER** 401.001