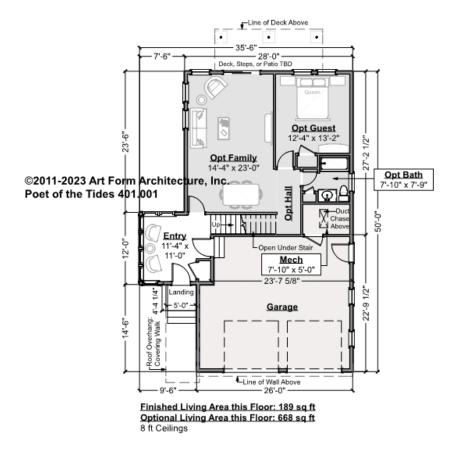

## POET OF THE TIDES - 1<sup>ST</sup> FLOOR 401.001

\_

Some features shown are optional. Your Purchase & Sale Agreement governs, whether items are labeled "optional" in this document or not.

#### CLG HT SHOWN 8'-0" CLG HT POSSIBLE 8'-0"

\* Major Change Fee, see website plan page for cost

| F1 LIVING AREA       | 857 <sup>FT</sup>    | F1 BEDROOMS          | 1    | F1 BATHROOMS         | 1    |
|----------------------|----------------------|----------------------|------|----------------------|------|
| Main                 | 189.00 <sup>FT</sup> | Main                 | 0.00 | Main                 | 0.00 |
| Future               | 668.00 FT            | Future               | 1.00 | Future               | 1.00 |
| 2 <sup>nd</sup> Unit | FT                   | 2 <sup>nd</sup> Unit |      | 2 <sup>nd</sup> Unit |      |