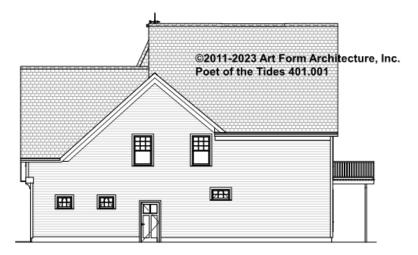

document or not.



Living Area this Floor: 570 sq ft 8 ft Ceilings

#### CLG HT SHOWN 8'-0" CLG HT POSSIBLE 8'-0"

\* Major Change Fee, see website plan page for cost

| F1 LIVING AREA       | 570 <sup>FT</sup> | F1 BEDROOMS          | 1    | F1 BATHROOMS         | 1    |
|----------------------|-------------------|----------------------|------|----------------------|------|
| Main                 | 570.00 FT         | Main                 | 1.00 | Main                 | 1.00 |
| Future               | FT                | Future               |      | Future               |      |
| 2 <sup>nd</sup> Unit | FT                | 2 <sup>nd</sup> Unit |      | 2 <sup>nd</sup> Unit |      |



### POET OF THE TIDES - FRONT ELEVATION 401.001

—





# POET OF THE TIDES - RIGHT ELEVATION 401.001





### POET OF THE TIDES - REAR ELEVATION 401.001

\_





# POET OF THE TIDES - LEFT ELEVATION 401.001





## **POET OF THE TIDES - REAR RENDER** 401.001