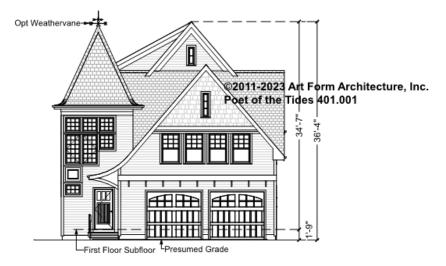

erns, whether items are labeled "optional" in this document or not.



Living Area this Floor: 570 sq ft 8 ft Ceilings

#### CLG HT SHOWN 8'-0" CLG HT POSSIBLE 8'-0"

\* Major Change Fee, see website plan page for cost

| F1 LIVING AREA       | 570 <sup>FT</sup> | F1 BEDROOMS          | 1    | F1 BATHROOMS         | 1    |
|----------------------|-------------------|----------------------|------|----------------------|------|
| Main                 | 570.00 FT         | Main                 | 1.00 | Main                 | 1.00 |
| Future               | FT                | Future               |      | Future               |      |
| 2 <sup>nd</sup> Unit | FT                | 2 <sup>nd</sup> Unit |      | 2 <sup>nd</sup> Unit |      |



### POET OF THE TIDES - FRONT ELEVATION 401.001

—





# POET OF THE TIDES - RIGHT ELEVATION 401.001





### POET OF THE TIDES - REAR ELEVATION 401.001

\_





# POET OF THE TIDES - LEFT ELEVATION 401.001





## **POET OF THE TIDES - REAR RENDER** 401.001