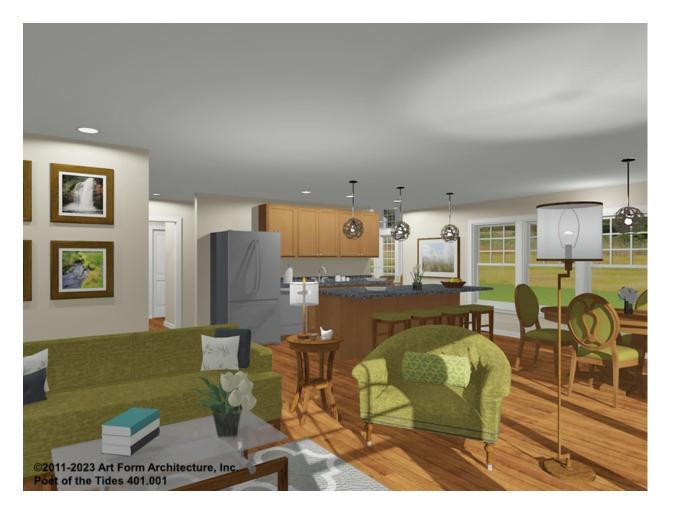

## POET OF THE TIDES - 2<sup>ND</sup> FLOOR 401.001

View of Kitchen & Dining from Living Room - Additional Image