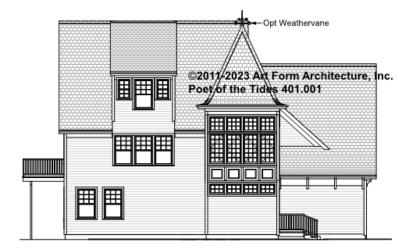

LE 8'-0"

\* Major Change Fee, see website plan page for cost

| F1 LIVING AREA       | 570 <sup>FT</sup> | F1 BEDROOMS          | 1    | F1 BATHROOMS         | 1    |
|----------------------|-------------------|----------------------|------|----------------------|------|
| Main                 | 570.00 FT         | Main                 | 1.00 | Main                 | 1.00 |
| Future               | FT                | Future               |      | Future               |      |
| 2 <sup>nd</sup> Unit | FT                | 2 <sup>nd</sup> Unit |      | 2 <sup>nd</sup> Unit |      |



### POET OF THE TIDES - FRONT ELEVATION 401.001

—





# POET OF THE TIDES - RIGHT ELEVATION 401.001





### POET OF THE TIDES - REAR ELEVATION 401.001

\_





# POET OF THE TIDES - LEFT ELEVATION 401.001





## **POET OF THE TIDES - REAR RENDER** 401.001