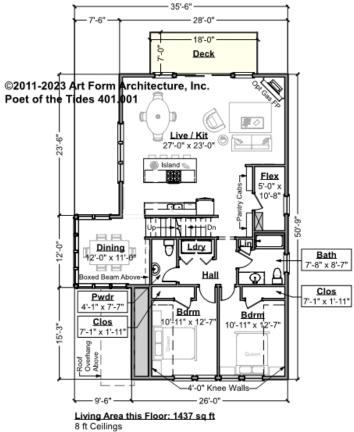

## POET OF THE TIDES - 2<sup>ND</sup> FLOOR 401.001

\_

Some features shown are optional. Your Purchase & Sale Agreement governs, whether items are labeled "optional" in this document or not.

8 ft Ceilings

#### CLG HT SHOWN 8'-0" CLG HT POSSIBLE 8'-0"

\* Major Change Fee, see website plan page for cost

| F1 LIVING AREA       | 1437 <sup>FT</sup> | F1 BEDROOMS          | 2    | F1 BATHROOMS         | 1.5  |
|----------------------|--------------------|----------------------|------|----------------------|------|
| Main                 | 1437.00 FT         | Main                 | 2.00 | Main                 | 1.50 |
| Future               | FT                 | Future               |      | Future               |      |
| 2 <sup>nd</sup> Unit | FT                 | 2 <sup>nd</sup> Unit |      | 2 <sup>nd</sup> Unit |      |