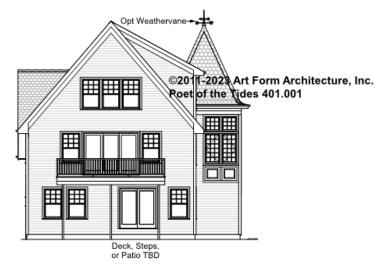

ft Ceilings

#### CLG HT SHOWN 8'-0" CLG HT POSSIBLE 8'-0"

\* Major Change Fee, see website plan page for cost

| F1 LIVING AREA       | 570 <sup>FT</sup> | F1 BEDROOMS          | 1    | F1 BATHROOMS         | 1    |
|----------------------|-------------------|----------------------|------|----------------------|------|
| Main                 | 570.00 FT         | Main                 | 1.00 | Main                 | 1.00 |
| Future               | FT                | Future               |      | Future               |      |
| 2 <sup>nd</sup> Unit | FT                | 2 <sup>nd</sup> Unit |      | 2 <sup>nd</sup> Unit |      |



### POET OF THE TIDES - FRONT ELEVATION 401.001

—





# POET OF THE TIDES - RIGHT ELEVATION 401.001





### POET OF THE TIDES - REAR ELEVATION 401.001

\_





# POET OF THE TIDES - LEFT ELEVATION 401.001





## **POET OF THE TIDES - REAR RENDER** 401.001