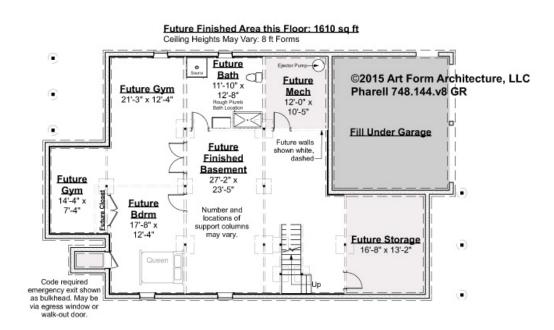

### PHARELL - BASEMENT 748.144.v8 GR

Note: future finished basement area is NOT included in main or future Living Area, but IS shown on CDs.

We do this so Search doesn't mislead.

\_

Some features shown are optional. Your Purchase & Sale Agreement governs, whether items are labeled "optional" in this document or not.

CLG HT SHOWN 7'-8" CLG HT POSSIBLE 9'-0"

\* Major Change Fee, see website plan page for cost

| F1 LIVING AREA       | 0 <sup>FT</sup> | F1 BEDROOMS          | 0 | F1 BATHROOMS         | 0 |
|----------------------|-----------------|----------------------|---|----------------------|---|
| Main                 | FT              | Main                 |   | Main                 |   |
| Future               | FT              | Future               |   | Future               |   |
| 2 <sup>nd</sup> Unit | FT              | 2 <sup>nd</sup> Unit |   | 2 <sup>nd</sup> Unit |   |