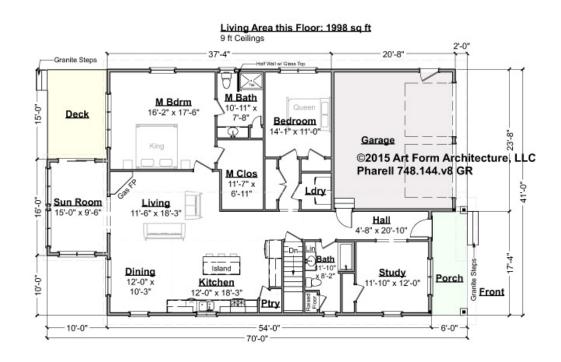

# PHARELL - 1<sup>ST</sup> FLOOR 748.144.v8 GR

Some features shown are optional. Your Purchase & Sale Agreement governs, whether items are labeled "optional" in this document or not.

CLG HT SHOWN 9'-0" CLG HT POSSIBLE 10' & Up

\* Major Change Fee, see website plan page for cost

| F1 LIVING AREA       | 1998 <sup>FT</sup>    | F1 BEDROOMS          | 3    | F1 BATHROOMS         | 2    |
|----------------------|-----------------------|----------------------|------|----------------------|------|
| Main                 | 1998.00 <sup>FT</sup> | Main                 | 3.00 | Main                 | 2.00 |
| Future               | FT                    | Future               |      | Future               |      |
| 2 <sup>nd</sup> Unit | FT                    | 2 <sup>nd</sup> Unit |      | 2 <sup>nd</sup> Unit |      |