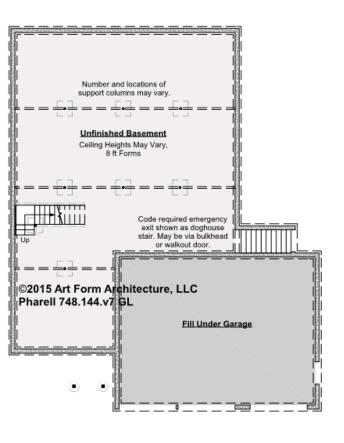

### PHARELL - BASEMENT 748.144.v7 GR

—

Some features shown are optional. Your Purchase & Sale Agreement governs, whether items are labeled "optional" in this document or not.

CLG HT SHOWN 7'-8" CLG HT POSSIBLE 10' & Up

\* Major Change Fee, see website plan page for cost

| F1 LIVING AREA       | 0 <sup>FT</sup> | F1 BEDROOMS          | 0 | F1 BATHROOMS         | 0 |
|----------------------|-----------------|----------------------|---|----------------------|---|
| Main                 | FT              | Main                 |   | Main                 |   |
| Future               | FT              | Future               |   | Future               |   |
| 2 <sup>nd</sup> Unit | FT              | 2 <sup>nd</sup> Unit |   | 2 <sup>nd</sup> Unit |   |

#### © 2015 Art Form Architecture, LLC. ALL RIGHTS RESERVED.