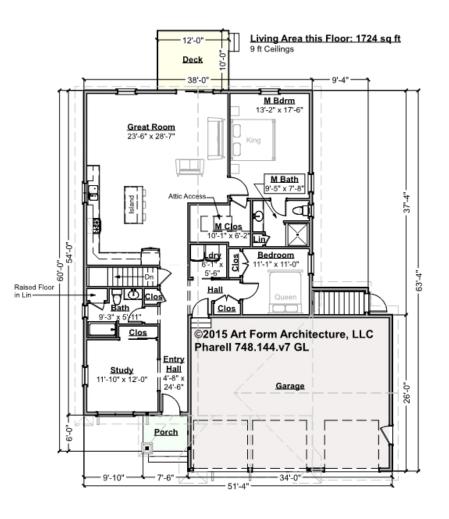

# PHARELL - 1<sup>ST</sup> FLOOR 748.144.v7 GR

—

Some features shown are optional. Your Purchase & Sale Agreement governs, whether items are labeled "optional" in this document or not.

CLG HT SHOWN 9'-0" CLG HT POSSIBLE 8'-0"

\* Major Change Fee, see website plan page for cost

| F1 LIVING AREA       | 1724 <sup>FT</sup>    | F1 BEDROOMS          | 3    | F1 BATHROOMS         | 2    |
|----------------------|-----------------------|----------------------|------|----------------------|------|
| Main                 | 1724.00 <sup>FT</sup> | Main                 | 3.00 | Main                 | 2.00 |
| Future               | FT                    | Future               |      | Future               |      |
| 2 <sup>nd</sup> Unit | FT                    | 2 <sup>nd</sup> Unit |      | 2 <sup>nd</sup> Unit |      |

### © 2015 Art Form Architecture, LLC. ALL RIGHTS RESERVED.