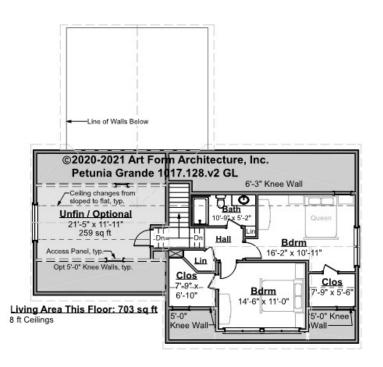

# PETUNIA GRANDE - 2<sup>ND</sup> FLOOR 1017.128.v2 GL

—

Some features shown are optional. Your Purchase & Sale Agreement governs, whether items are labeled "optional" in this document or not.

CRS 1017.128.v2 GL Petunia Grande

### CLG HT SHOWN 8'-0" CLG HT POSSIBLE 9'-0"

### \* Major Change Fee, see website plan page for cost

| F1 LIVING AREA       | 962 <sup>FT</sup>    | F1 BEDROOMS          | 3    | F1 BATHROOMS         | 1    |
|----------------------|----------------------|----------------------|------|----------------------|------|
| Main                 | 703.00 <sup>FT</sup> | Main                 | 2.00 | Main                 | 1.00 |
| Future               | 259.00 FT            | Future               | 1.00 | Future               | 0.00 |
| 2 <sup>nd</sup> Unit | 0.00 <sup>FT</sup>   | 2 <sup>nd</sup> Unit | 0.00 | 2 <sup>nd</sup> Unit | 0.00 |