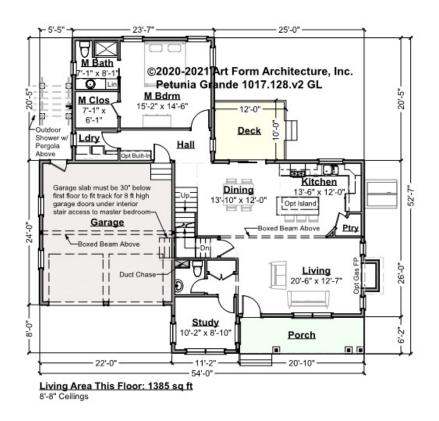

# PETUNIA GRANDE - 1<sup>ST</sup> FLOOR 1017.128.v2 GL

—

Some features shown are optional. Your Purchase & Sale Agreement governs, whether items are labeled "optional" in this document or not.

CRS 1017.128.v2 GL Petunia Grande

**CLG HT SHOWN** 8'-1" - 8'-11" **CLG HT POSSIBLE** 8'-0"

\* Major Change Fee, see website plan page for cost

| F1 LIVING AREA       | 1385 <sup>ft</sup> | F1 BEDROOMS          | 2    | F1 BATHROOMS         | 1.5  |
|----------------------|--------------------|----------------------|------|----------------------|------|
| Main                 | 1385.00 FT         | Main                 | 1.00 | Main                 | 1.50 |
| Future               | 0.00 <sup>FT</sup> | Future               | 1.00 | Future               | 0.00 |
| 2 <sup>nd</sup> Unit | 0.00 <sup>FT</sup> | 2 <sup>nd</sup> Unit | 0.00 | 2 <sup>nd</sup> Unit | 0.00 |