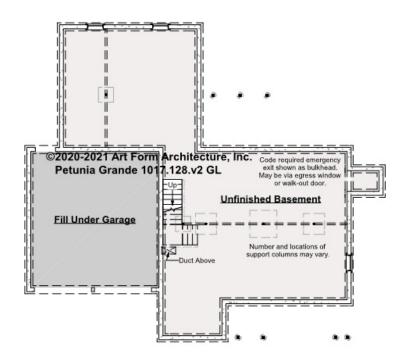

## PETUNIA GRANDE - BASEMENT 1017.128.v2 GL

—

Some features shown are optional. Your Purchase & Sale Agreement governs, whether items are labeled "optional" in this document or not.

CRS 1017.128.v2 GL Petunia Grande

### CLG HT SHOWN 7'-8" CLG HT POSSIBLE 9'-0"

### \* Major Change Fee, see website plan page for cost

| F1 LIVING AREA       | 0 <sup>FT</sup>    | F1 BEDROOMS          | 0    | F1 BATHROOMS         | 0    |
|----------------------|--------------------|----------------------|------|----------------------|------|
| Main                 | 0.00 <sup>FT</sup> | Main                 | 0.00 | Main                 | 0.00 |
| Future               | 0.00 <sup>FT</sup> | Future               | 0.00 | Future               | 0.00 |
| 2 <sup>nd</sup> Unit | 0.00 <sup>ft</sup> | 2 <sup>nd</sup> Unit | 0.00 | 2 <sup>nd</sup> Unit | 0.00 |