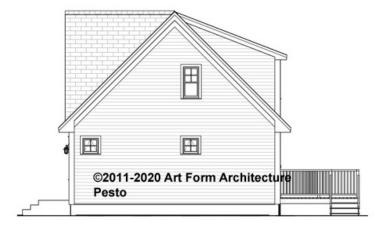

## PESTO COTTAGE PRIME - RIGHT ELEVATION 182.120 GL

\_

Some features shown are optional. Your Purchase & Sale Agreement governs, whether items are labeled "optional" in this document or not.