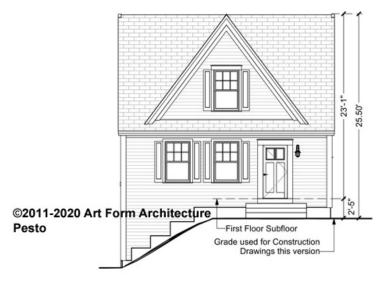

## PESTO COTTAGE PRIME - FRONT ELEVATION 182.120 GL

\_

Some features shown are optional. Your Purchase & Sale Agreement governs, whether items are labeled "optional" in this document or not.