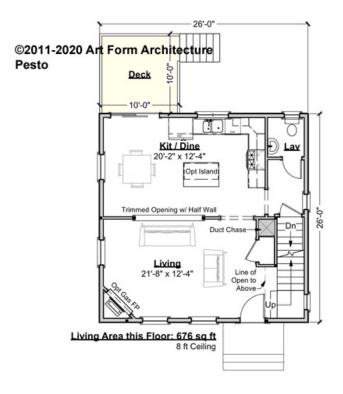

## PESTO COTTAGE PRIME - 1<sup>ST</sup> FLOOR 182.120 GL

Some features shown are optional. Your Purchase & Sale Agreement governs, whether items are labeled "optional" in this document or not.

CRS 182.120 GL Pesto Cottage Prime

#### CLG HT SHOWN 8'-0" CLG HT POSSIBLE 8'-0"

\* Major Change Fee, see website plan page for cost

| F1 LIVING AREA       | 676 <sup>FT</sup>  | F1 BEDROOMS          | 0    | F1 BATHROOMS         | 0.5  |
|----------------------|--------------------|----------------------|------|----------------------|------|
| Main                 | 676.00 FT          | Main                 | 0.00 | Main                 | 0.50 |
| Future               | 0.00 <sup>FT</sup> | Future               | 0.00 | Future               | 0.00 |
| 2 <sup>nd</sup> Unit | 0.00 <sup>FT</sup> | 2 <sup>nd</sup> Unit | 0.00 | 2 <sup>nd</sup> Unit | 0.00 |