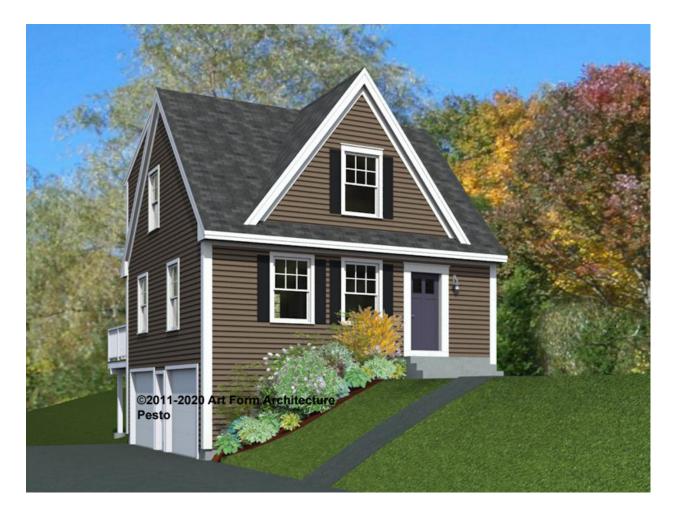

## PESTO COTTAGE PRIME - FRONT ELEVATION 182.120 GL

\_

Some features shown are optional. Your Purchase & Sale Agreement governs, whether items are labeled "optional" in this document or not.

## PESTO COTTAGE PRIME - RIGHT ELEVATION 182.120 GL

\_

Some features shown are optional. Your Purchase & Sale Agreement governs, whether items are labeled "optional" in this document or not.

## PESTO COTTAGE PRIME - REAR ELEVATION 182.120 GL

Some features shown are optional. Your Purchase & Sale Agreement governs, whether items are labeled "optional" in this document or not.

## PESTO COTTAGE PRIME - LEFT ELEVATION 182.120 GL

\_

Some features shown are optional. Your Purchase & Sale Agreement governs, whether items are labeled "optional" in this document or not.