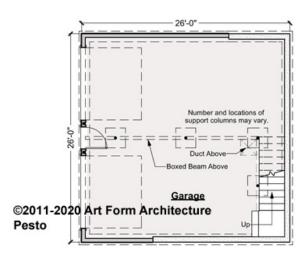

# PESTO COTTAGE PRIME - BASEMENT 182.120 GL

Some features shown are optional. Your Purchase & Sale Agreement governs, whether items are labeled "optional" in this document or not.

CRS 182.120 GL Pesto Cottage Prime

#### CLG HT SHOWN 7'-8" CLG HT POSSIBLE 9'-0"

\* Major Change Fee, see website plan page for cost

| F1 LIVING AREA       | 0 FT               | F1 BEDROOMS          | 0    | F1 BATHROOMS         | 0    |
|----------------------|--------------------|----------------------|------|----------------------|------|
| Main                 | 0.00 <sup>FT</sup> | Main                 | 0.00 | Main                 | 0.00 |
| Future               | 0.00 <sup>FT</sup> | Future               | 0.00 | Future               | 0.00 |
| 2 <sup>nd</sup> Unit | 0.00 <sup>FT</sup> | 2 <sup>nd</sup> Unit | 0.00 | 2 <sup>nd</sup> Unit | 0.00 |