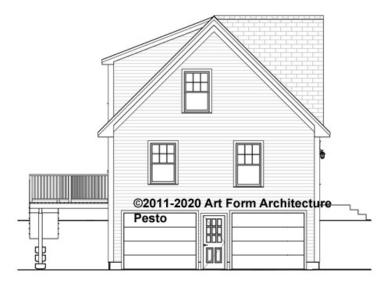

## PESTO COTTAGE PRIME - LEFT ELEVATION 182.120 GL

\_

Some features shown are optional. Your Purchase & Sale Agreement governs, whether items are labeled "optional" in this document or not.