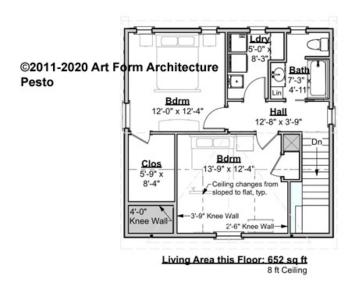

## PESTO COTTAGE PRIME - 2<sup>ND</sup> FLOOR 182.120 GL

Some features shown are optional. Your Purchase & Sale Agreement governs, whether items are labeled "optional" in this document or not.

CRS 182,120 GL Pesto Cottage Prime

CLG HT SHOWN 8'-0" CLG HT POSSIBLE 9'-0"

\* Major Change Fee, see website plan page for cost

| F1 LIVING AREA       | 652 <sup>FT</sup>  | F1 BEDROOMS          | 2    | F1 BATHROOMS         | 1    |
|----------------------|--------------------|----------------------|------|----------------------|------|
| Main                 | 652.00 FT          | Main                 | 2.00 | Main                 | 1.00 |
| Future               | 0.00 <sup>FT</sup> | Future               | 0.00 | Future               | 0.00 |
| 2 <sup>nd</sup> Unit | 0.00 FT            | 2 <sup>nd</sup> Unit | 0.00 | 2 <sup>nd</sup> Unit | 0.00 |