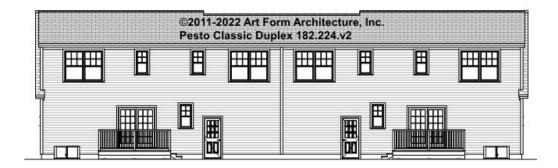

CLG HT SHOWN 7'-8" CLG HT POSSIBLE 9'-0"

\* Major Change Fee, see website plan page for cost

| F1 LIVING AREA       | 0 <sup>FT</sup>    | F1 BEDROOMS          | 0    | F1 BATHROOMS         | 0    |
|----------------------|--------------------|----------------------|------|----------------------|------|
| Main                 | 0.00 <sup>FT</sup> | Main                 | 0.00 | Main                 | 0.00 |
| Future               | 0.00 <sup>FT</sup> | Future               | 0.00 | Future               | 0.00 |
| 2 <sup>nd</sup> Unit | 0.00 <sup>FT</sup> | 2 <sup>nd</sup> Unit | 0.00 | 2 <sup>nd</sup> Unit | 0.00 |



### PESTO CLASSIC DUPLEX - FRONT ELEVATION 182.224.v2





# PESTO CLASSIC DUPLEX - RIGHT ELEVATION 182.224.v2

\_





# PESTO CLASSIC DUPLEX - REAR ELEVATION 182.224.v2





# PESTO CLASSIC DUPLEX - LEFT ELEVATION 182.224.v2

\_





### PESTO CLASSIC DUPLEX - REAR RENDER 182.224.v2