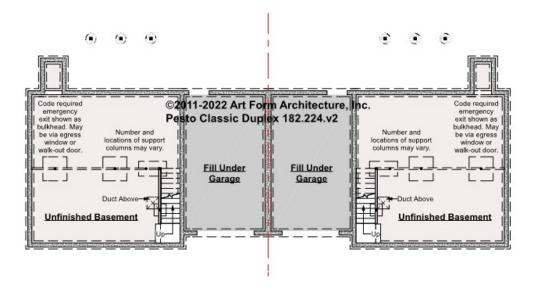

## PESTO CLASSIC DUPLEX - BASEMENT 182.224.v2

Some features shown are optional. Your Purchase & Sale Agreement governs, whether items are labeled "optional" in this document or not.

#### CLG HT SHOWN 7'-8" CLG HT POSSIBLE 9'-0"

\* Major Change Fee, see website plan page for cost

| F1 LIVING AREA       | 0 <sup>FT</sup>    | F1 BEDROOMS          | 0    | F1 BATHROOMS         | 0    |
|----------------------|--------------------|----------------------|------|----------------------|------|
| Main                 | 0.00 <sup>FT</sup> | Main                 | 0.00 | Main                 | 0.00 |
| Future               | 0.00 <sup>FT</sup> | Future               | 0.00 | Future               | 0.00 |
| 2 <sup>nd</sup> Unit | 0.00 <sup>FT</sup> | 2 <sup>nd</sup> Unit | 0.00 | 2 <sup>nd</sup> Unit | 0.00 |