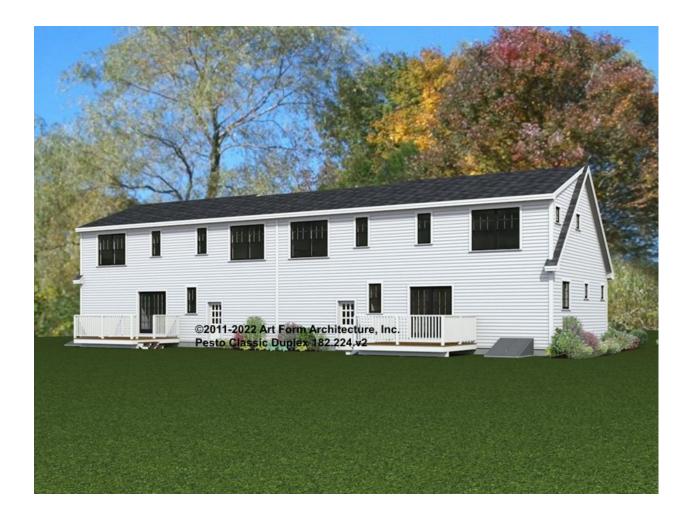

| 0 <sup>FT</sup>    | F1 BEDROOMS          | 0    | F1 BATHROOMS         | 0    |
|----------------------|--------------------|----------------------|------|----------------------|------|
| Main                 | 0.00 <sup>FT</sup> | Main                 | 0.00 | Main                 | 0.00 |
| Future               | 0.00 <sup>FT</sup> | Future               | 0.00 | Future               | 0.00 |
| 2 <sup>nd</sup> Unit | 0.00 <sup>FT</sup> | 2 <sup>nd</sup> Unit | 0.00 | 2 <sup>nd</sup> Unit | 0.00 |



### PESTO CLASSIC DUPLEX - FRONT ELEVATION 182.224.v2





# PESTO CLASSIC DUPLEX - RIGHT ELEVATION 182.224.v2

\_





# PESTO CLASSIC DUPLEX - REAR ELEVATION 182.224.v2





# PESTO CLASSIC DUPLEX - LEFT ELEVATION 182.224.v2

\_





### PESTO CLASSIC DUPLEX - REAR RENDER 182.224.v2