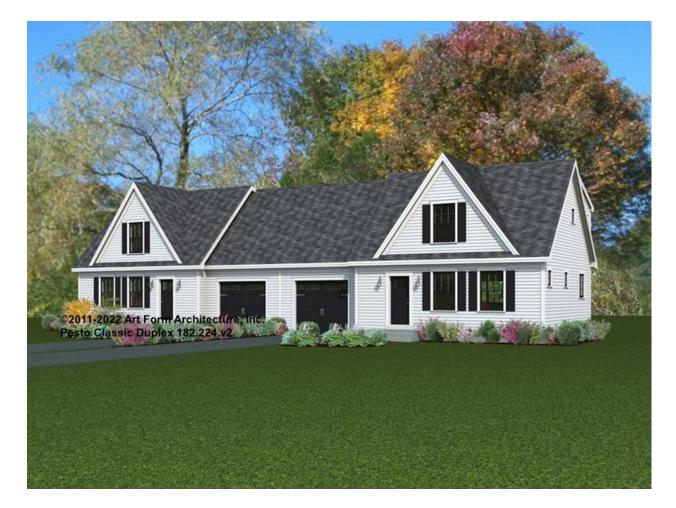

### PESTO CLASSIC DUPLEX 182.224.v2

Part of the Savory Cottages Collection.

In addition to our Terms and Conditions (the "Terms"), please be aware of the following:

Art Form Architecture, LLC ("Artform") requires that our Drawings be built substantially as designed. Artform will not be obligated by or liable for use of this design with markups as part of any builder agreement. While we attempt to accommodate where possible and reasonable, and where the changes do not denigrate our design, any and all changes to Drawings must be approved in writing by Artform. It is recommended that you have your Drawing updated by Artform prior to attaching any Drawing to any builder agreement. Artform shall not be responsible for the misuse of or unauthorized alterations to any of its Drawings.



| Width | a۸ | $\Omega$ | ΗI |
|-------|----|----------|----|

Depth 26.00 FT

Height 24.75 FT

| LIVING AREA          | 3210 <sup>FT</sup> | BEDROOMS             | 6 |
|----------------------|--------------------|----------------------|---|
| Main                 | 1605 <sup>FT</sup> | Main                 | 3 |
| Future               | 0 FT               | Future               | 0 |
| 2 <sup>nd</sup> Unit | 1605 <sup>FT</sup> | 2 <sup>nd</sup> Unit | 3 |

| BATHROOMS            | 5   |
|----------------------|-----|
| Main                 | 2.5 |
| Future               | 0   |
| 2 <sup>nd</sup> Unit | 2.5 |

## PESTO CLASSIC DUPLEX - 1<sup>ST</sup> FLOOR 182.224.v2

Some features shown are optional. Your Purchase & Sale Agreement governs, whether items are labeled "optional" in this do