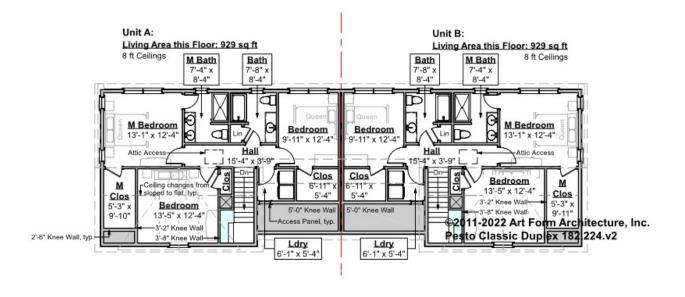

## PESTO CLASSIC DUPLEX - 2<sup>ND</sup> FLOOR 182,224,v2

Some features shown are optional. Your Purchase & Sale Agreement governs, whether items are labeled "optional" in this document or not.

#### CLG HT SHOWN 8'-0" CLG HT POSSIBLE 8'-0"

\* Major Change Fee, see website plan page for cost

| F1 LIVING AREA       | 1858 <sup>FT</sup> | F1 BEDROOMS          | 6    | F1 BATHROOMS         | 4    |
|----------------------|--------------------|----------------------|------|----------------------|------|
| Main                 | 929.00 FT          | Main                 | 3.00 | Main                 | 2.00 |
| Future               | 0.00 <sup>FT</sup> | Future               | 0.00 | Future               | 0.00 |
| 2 <sup>nd</sup> Unit | 929.00 FT          | 2 <sup>nd</sup> Unit | 3.00 | 2 <sup>nd</sup> Unit | 2.00 |