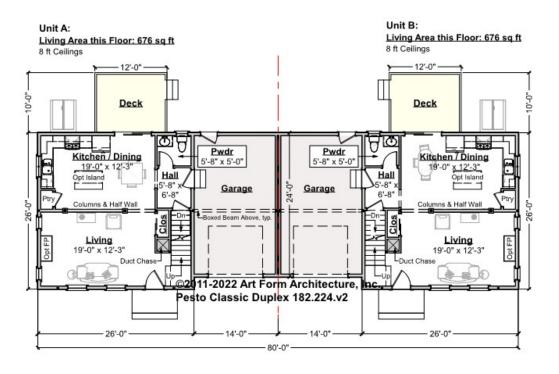

## PESTO CLASSIC DUPLEX - 1<sup>ST</sup> FLOOR 182.224.v2

Some features shown are optional. Your Purchase & Sale Agreement governs, whether items are labeled "optional" in this document or not.

#### CLG HT SHOWN 8'-0" CLG HT POSSIBLE 8'-0"

\* Major Change Fee, see website plan page for cost

| F1 LIVING AREA       | 1352 <sup>FT</sup> | F1 BEDROOMS          | 0    | F1 BATHROOMS         | 1    |
|----------------------|--------------------|----------------------|------|----------------------|------|
| Main                 | 676.00 FT          | Main                 | 0.00 | Main                 | 0.50 |
| Future               | 0.00 FT            | Future               | 0.00 | Future               | 0.00 |
| 2 <sup>nd</sup> Unit | 676.00 FT          | 2 <sup>nd</sup> Unit | 0.00 | 2 <sup>nd</sup> Unit | 0.50 |