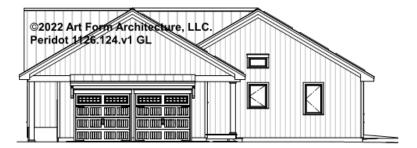

REA       | 0 FT | F1 BEDROOMS          | 0 | F1 BATHROOMS         | 0 |
|----------------------|------|----------------------|---|----------------------|---|
| Main                 | FT   | Main                 |   | Main                 |   |
| Future               | FT   | Future               |   | Future               |   |
| 2 <sup>nd</sup> Unit | FT   | 2 <sup>nd</sup> Unit |   | 2 <sup>nd</sup> Unit |   |



# PERIDOT - FRONT/RIGHT ELEVATION 1126.124.v1 GL

Some features shown are optional. Your Purchase & Sale Agreement governs, whether items are labeled "optional" in this document or not.







# PERIDOT - REAR/LEFT ELEVATION 1126.124.v1 GL

Some features shown are optional. Your Purchase & Sale Agreement governs, whether items are labeled "optional" in this document or not.







### PERIDOT - REAR RENDER 1126.124.v1 GL

Some features shown are optional. Your Purchase & Sale Agreement governs, whether items are labeled "optional" in this document or not.