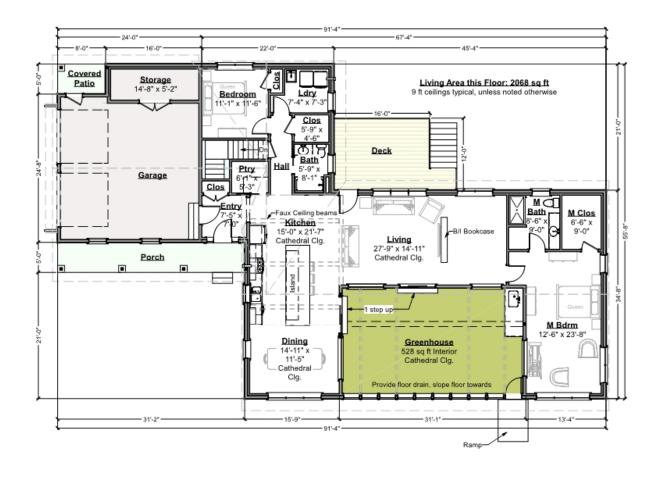

## PERIDOT - 1<sup>ST</sup> FLOOR 1126.124.v1 GL

Some features shown are optional. Your Purchase & Sale Agreement governs, whether items are labeled "optional" in this document or not.

#### CLG HT SHOWN 9'-0" CLG HT POSSIBLE 10' & Up

\* Major Change Fee, see website plan page for cost

| F1 LIVING AREA       | 2068 <sup>FT</sup> | F1 BEDROOMS          | 2    | F1 BATHROOMS         | 2    |
|----------------------|--------------------|----------------------|------|----------------------|------|
| Main                 | 2068.00 FT         | Main                 | 2.00 | Main                 | 2.00 |
| Future               | FT                 | Future               |      | Future               |      |
| 2 <sup>nd</sup> Unit | FT                 | 2 <sup>nd</sup> Unit |      | 2 <sup>nd</sup> Unit |      |

Width 91.33 FT Depth 55.66 FT

| LIVING AREA          | 2068 <sup>FT</sup> | BEDROOMS             | 2 | BATHROOMS            | 2 |
|----------------------|--------------------|----------------------|---|----------------------|---|
| Main                 | 2068 <sup>FT</sup> | Main                 | 2 | Main                 | 2 |
| Future               | 0 FT               | Future               | 0 | Future               | 0 |
| 2 <sup>nd</sup> Unit | 0 FT               | 2 <sup>nd</sup> Unit | 0 | 2 <sup>nd</sup> Unit | 0 |