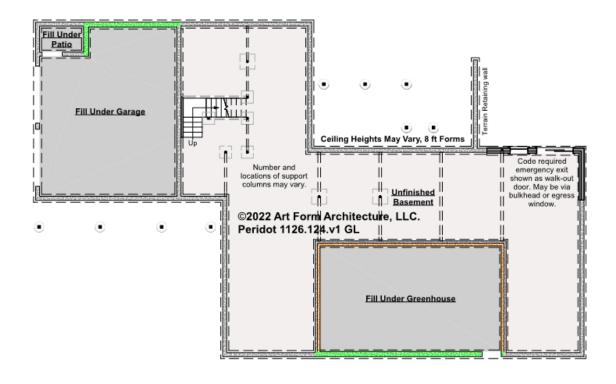

### PERIDOT - BASEMENT 1126.124.v1 GL

Some features shown are optional. Your Purchase & Sale Agreement governs, whether items are labeled "optional" in this document or not.

#### CLG HT SHOWN 7'-8" CLG HT POSSIBLE 10' & Up

\* Major Change Fee, see website plan page for cost

| F1 LIVING AREA       | 0 FT | F1 BEDROOMS          | 0 | F1 BATHROOMS         | 0 |
|----------------------|------|----------------------|---|----------------------|---|
| Main                 | FT   | Main                 |   | Main                 |   |
| Future               | FT   | Future               |   | Future               |   |
| 2 <sup>nd</sup> Unit | FT   | 2 <sup>nd</sup> Unit |   | 2 <sup>nd</sup> Unit |   |