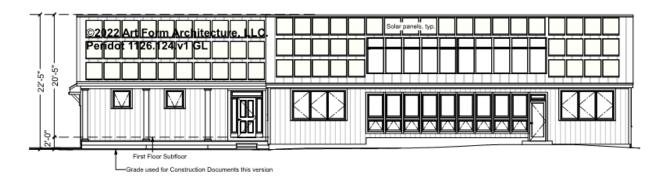

# PERIDOT - FRONT/RIGHT ELEVATION 1126.124.v1 GL

Some features shown are optional. Your Purchase & Sale Agreement governs, whether items are labeled "optional" in this document or not.

Height 22.41 FT