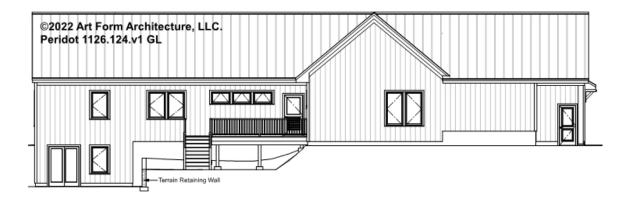

# PERIDOT - REAR/LEFT ELEVATION 1126.124.v1 GL

Some features shown are optional. Your Purchase & Sale Agreement governs, whether items are labeled "optional" in this document or not.