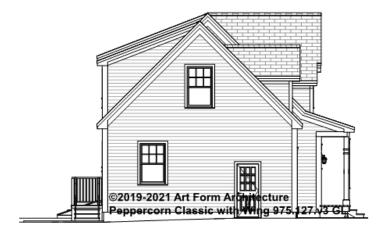

page for cost

| F1 LIVING AREA       | 0 <sup>FT</sup> | F1 BEDROOMS          | 0    | F1 BATHROOMS         | 0    |
|----------------------|-----------------|----------------------|------|----------------------|------|
| Main                 | 0.00 FT         | Main                 | 0.00 | Main                 | 0.00 |
| Future               | FT              | Future               | 0.00 | Future               | 0.00 |
| 2 <sup>nd</sup> Unit | 0.00 FT         | 2 <sup>nd</sup> Unit | 0.00 | 2 <sup>nd</sup> Unit | 0.00 |



## PEPPERCORN CLASSIC WITH WING -FRONT ELEVATION 975.127.v3 GL





## PEPPERCORN CLASSIC WITH WING -RIGHT ELEVATION 975.127.v3 GL





## PEPPERCORN CLASSIC WITH WING -REAR ELEVATION 975.127.v3 GL





## PEPPERCORN CLASSIC WITH WING -LEFT ELEVATION 975.127.v3 GL