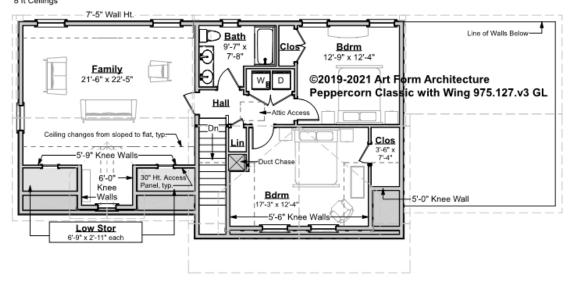

## PEPPERCORN CLASSIC WITH WING - 2<sup>ND</sup> FLOOR 975.127.v3 GL

Some features shown are optional. Your Purchase & Sale Agreement governs, whether items are labeled "optional" in this document or not.

#### Living Area this Floor: 1100 sq ft

#### CLG HT SHOWN 8'-0" CLG HT POSSIBLE 9'-0"

\* Major Change Fee, see website plan page for cost

| F1 LIVING AREA       | 1100 <sup>FT</sup> | F1 BEDROOMS          | 2    | F1 BATHROOMS         | 1    |
|----------------------|--------------------|----------------------|------|----------------------|------|
| Main                 | 1100.00 FT         | Main                 | 2.00 | Main                 | 1.00 |
| Future               | 0.00 FT            | Future               | 0.00 | Future               | 0.00 |
| 2 <sup>nd</sup> Unit | 0.00 FT            | 2 <sup>nd</sup> Unit | 0.00 | 2 <sup>nd</sup> Unit | 0.00 |