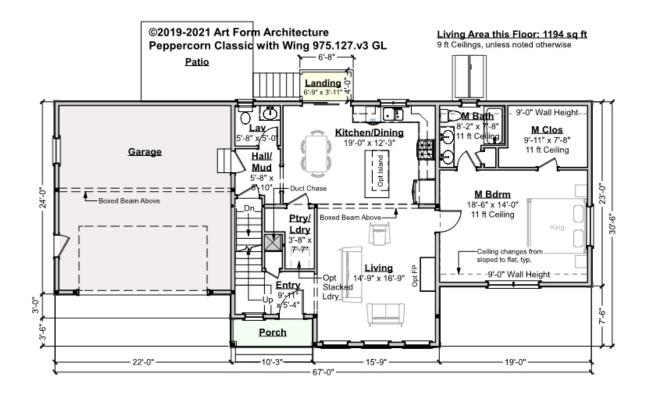

## PEPPERCORN CLASSIC WITH WING - 1<sup>ST</sup> FLOOR 975.127.v3 GL

Some features shown are optional. Your Purchase & Sale Agreement governs, whether items are labeled "optional" in this document or not.

#### CLG HT SHOWN 9'-0" CLG HT POSSIBLE 9'-0"

\* Major Change Fee, see website plan page for cost

| F1 LIVING AREA       | 1194 <sup>FT</sup> | F1 BEDROOMS          | 1    | F1 BATHROOMS         | 1.5  |
|----------------------|--------------------|----------------------|------|----------------------|------|
| Main                 | 1194.00 FT         | Main                 | 1.00 | Main                 | 1.50 |
| Future               | 0.00 FT            | Future               | 0.00 | Future               | 0.00 |
| 2 <sup>nd</sup> Unit | 0.00 FT            | 2 <sup>nd</sup> Unit | 0.00 | 2 <sup>nd</sup> Unit | 0.00 |