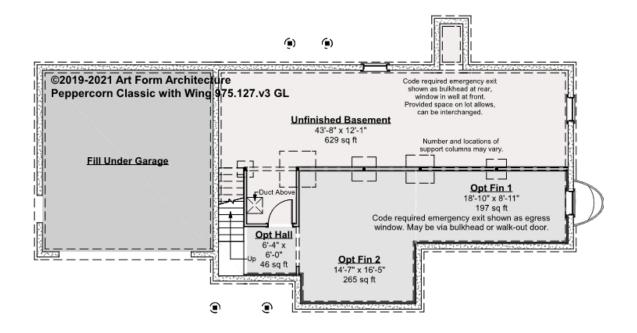

#### PEPPERCORN CLASSIC WITH WING -BASEMENT 975.127.v3 GL

The construction drawings show this lower level as finished. We don't include that in our data chart so Search isn't misleading. Everybody knows you can finish a basement!

Some features shown are optional. Your Purchase & Sale Agreement governs, whether items are labeled "optional" in this document or not.

#### CLG HT SHOWN 7'-8" CLG HT POSSIBLE 9'-0"

\* Major Change Fee, see website plan page for cost

| F1 LIVING AREA       | 0 <sup>FT</sup> | F1 BEDROOMS          | 0    | F1 BATHROOMS         | 0    |
|----------------------|-----------------|----------------------|------|----------------------|------|
| Main                 | 0.00 FT         | Main                 | 0.00 | Main                 | 0.00 |
| Future               | FT              | Future               | 0.00 | Future               | 0.00 |
| 2 <sup>nd</sup> Unit | 0.00 FT         | 2 <sup>nd</sup> Unit | 0.00 | 2 <sup>nd</sup> Unit | 0.00 |