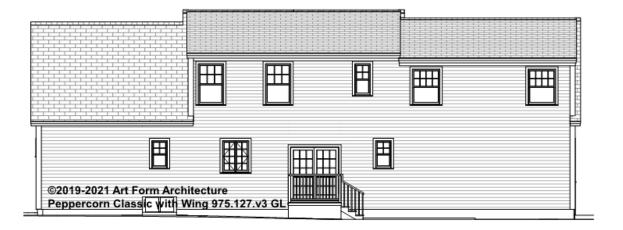

7'-8" CLG HT POSSIBLE 9'-0"

\* Major Change Fee, see website plan page for cost

| F1 LIVING AREA       | 0 <sup>FT</sup> | F1 BEDROOMS          | 0    | F1 BATHROOMS         | 0    |
|----------------------|-----------------|----------------------|------|----------------------|------|
| Main                 | 0.00 FT         | Main                 | 0.00 | Main                 | 0.00 |
| Future               | FT              | Future               | 0.00 | Future               | 0.00 |
| 2 <sup>nd</sup> Unit | 0.00 FT         | 2 <sup>nd</sup> Unit | 0.00 | 2 <sup>nd</sup> Unit | 0.00 |



## PEPPERCORN CLASSIC WITH WING -FRONT ELEVATION 975.127.v3 GL





## PEPPERCORN CLASSIC WITH WING -RIGHT ELEVATION 975.127.v3 GL





## PEPPERCORN CLASSIC WITH WING -REAR ELEVATION 975.127.v3 GL





## PEPPERCORN CLASSIC WITH WING -LEFT ELEVATION 975.127.v3 GL