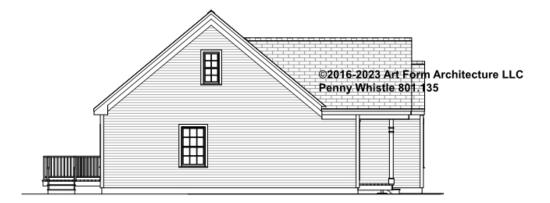

E 8'-0"

\* Major Change Fee, see website plan page for cost

| F1 LIVING AREA       | 276 <sup>FT</sup>  | F1 BEDROOMS          | 1    | F1 BATHROOMS         | 0    |
|----------------------|--------------------|----------------------|------|----------------------|------|
| Main                 | 276.00 FT          | Main                 | 1.00 | Main                 | 0.00 |
| Future               | 0.00 <sup>FT</sup> | Future               | 0.00 | Future               | 0.00 |
| 2 <sup>nd</sup> Unit | 0.00 <sup>FT</sup> | 2 <sup>nd</sup> Unit | 0.00 | 2 <sup>nd</sup> Unit | 0.00 |



#### **PENNY WHISTLE - FRONT ELEVATION** 801.135





### **PENNY WHISTLE - RIGHT ELEVATION** 801.135





## **PENNY WHISTLE - REAR ELEVATION** 801.135





## **PENNY WHISTLE - LEFT ELEVATION** 801.135





### **PENNY WHISTLE - REAR RENDER** 801.135