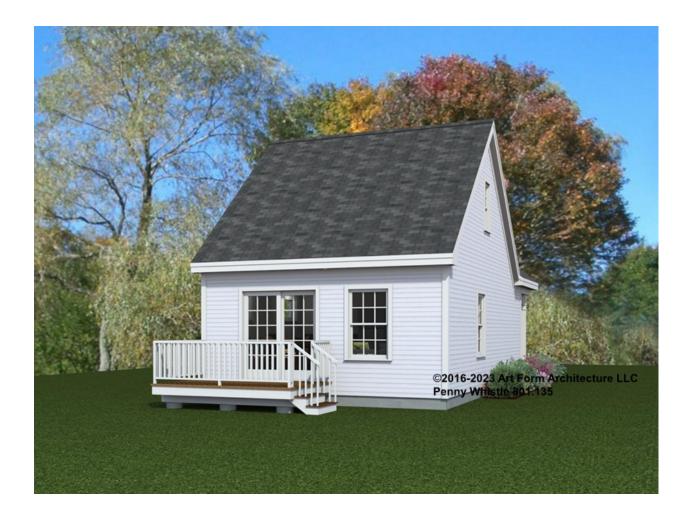

ge for cost

| F1 LIVING AREA       | 276 <sup>FT</sup>  | F1 BEDROOMS          | 1    | F1 BATHROOMS         | 0    |
|----------------------|--------------------|----------------------|------|----------------------|------|
| Main                 | 276.00 FT          | Main                 | 1.00 | Main                 | 0.00 |
| Future               | 0.00 <sup>FT</sup> | Future               | 0.00 | Future               | 0.00 |
| 2 <sup>nd</sup> Unit | 0.00 <sup>FT</sup> | 2 <sup>nd</sup> Unit | 0.00 | 2 <sup>nd</sup> Unit | 0.00 |



#### **PENNY WHISTLE - FRONT ELEVATION** 801.135





### **PENNY WHISTLE - RIGHT ELEVATION** 801.135





## **PENNY WHISTLE - REAR ELEVATION** 801.135





## **PENNY WHISTLE - LEFT ELEVATION** 801.135





### **PENNY WHISTLE - REAR RENDER** 801.135