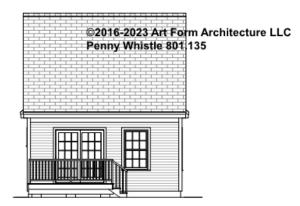

276 sq ft



#### CLG HT SHOWN 8'-0" CLG HT POSSIBLE 8'-0"

\* Major Change Fee, see website plan page for cost

| F1 LIVING AREA       | 276 <sup>FT</sup>  | F1 BEDROOMS          | 1    | F1 BATHROOMS         | 0    |
|----------------------|--------------------|----------------------|------|----------------------|------|
| Main                 | 276.00 FT          | Main                 | 1.00 | Main                 | 0.00 |
| Future               | 0.00 <sup>FT</sup> | Future               | 0.00 | Future               | 0.00 |
| 2 <sup>nd</sup> Unit | 0.00 <sup>FT</sup> | 2 <sup>nd</sup> Unit | 0.00 | 2 <sup>nd</sup> Unit | 0.00 |



#### **PENNY WHISTLE - FRONT ELEVATION** 801.135





### **PENNY WHISTLE - RIGHT ELEVATION** 801.135





## **PENNY WHISTLE - REAR ELEVATION** 801.135





## **PENNY WHISTLE - LEFT ELEVATION** 801.135





### **PENNY WHISTLE - REAR RENDER** 801.135