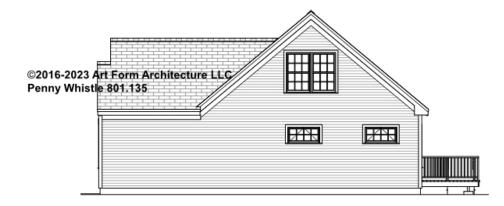

his document or not.

#### Living Area this Floor: 276 sq ft



#### CLG HT SHOWN 8'-0" CLG HT POSSIBLE 8'-0"

\* Major Change Fee, see website plan page for cost

| F1 LIVING AREA       | 276 <sup>FT</sup>  | F1 BEDROOMS          | 1    | F1 BATHROOMS         | 0    |
|----------------------|--------------------|----------------------|------|----------------------|------|
| Main                 | 276.00 FT          | Main                 | 1.00 | Main                 | 0.00 |
| Future               | 0.00 <sup>FT</sup> | Future               | 0.00 | Future               | 0.00 |
| 2 <sup>nd</sup> Unit | 0.00 <sup>FT</sup> | 2 <sup>nd</sup> Unit | 0.00 | 2 <sup>nd</sup> Unit | 0.00 |



#### **PENNY WHISTLE - FRONT ELEVATION** 801.135





### **PENNY WHISTLE - RIGHT ELEVATION** 801.135





## **PENNY WHISTLE - REAR ELEVATION** 801.135





## **PENNY WHISTLE - LEFT ELEVATION** 801.135





### **PENNY WHISTLE - REAR RENDER** 801.135