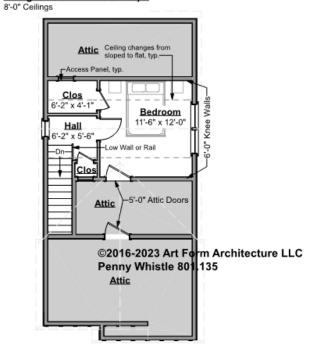

# PENNY WHISTLE - 2<sup>ND</sup> FLOOR 801.135

\_

Some features shown are optional. Your Purchase & Sale Agreement governs, whether items are labeled "optional" in this document or not.

#### Living Area this Floor: 276 sq ft

#### CLG HT SHOWN 8'-0" CLG HT POSSIBLE 8'-0"

\* Major Change Fee, see website plan page for cost

| F1 LIVING AREA       | 276 <sup>FT</sup>  | F1 BEDROOMS          | 1    | F1 BATHROOMS         | 0    |
|----------------------|--------------------|----------------------|------|----------------------|------|
| Main                 | 276.00 FT          | Main                 | 1.00 | Main                 | 0.00 |
| Future               | 0.00 <sup>FT</sup> | Future               | 0.00 | Future               | 0.00 |
| 2 <sup>nd</sup> Unit | 0.00 <sup>FT</sup> | 2 <sup>nd</sup> Unit | 0.00 | 2 <sup>nd</sup> Unit | 0.00 |