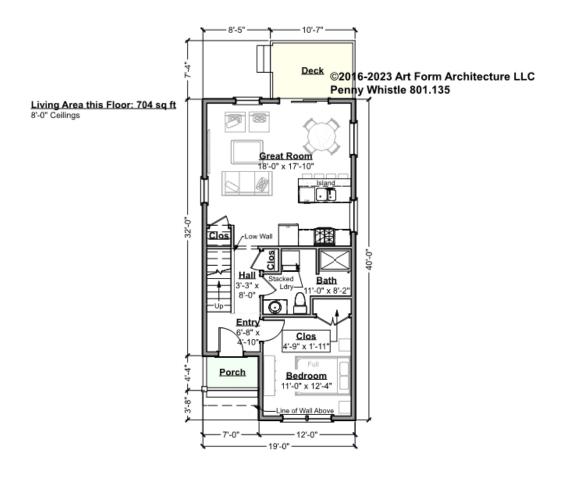

#### PENNY WHISTLE - 1<sup>ST</sup> FLOOR 801.135

\_

CLG HT SHOWN 8'-0" CLG HT POSSIBLE 8'-0"

<sup>\*</sup> Major Change Fee, see website plan page for cost

| F1 LIVING AREA       | 704 <sup>FT</sup>    | F1 BEDROOMS          | 1    | F1 BATHROOMS         | 1    |
|----------------------|----------------------|----------------------|------|----------------------|------|
| Main                 | 704.00 <sup>FT</sup> | Main                 | 1.00 | Main                 | 1.00 |
| Future               | 0.00 FT              | Future               | 0.00 | Future               | 0.00 |
| 2 <sup>nd</sup> Unit | 0.00 FT              | 2 <sup>nd</sup> Unit | 0.00 | 2 <sup>nd</sup> Unit | 0.00 |

| <b>Width</b> 19.00 ' ' |                   | <b>Depth</b> 40.00 ' ' |   | Height 23.08 ' '     |   |
|------------------------|-------------------|------------------------|---|----------------------|---|
| LIVING AREA            | 980 <sup>FT</sup> | BEDROOMS               | 2 | BATHROOMS            | 1 |
| Main                   | 980 <sup>FT</sup> | Main                   | 2 | Main                 | 1 |
| Future                 | 0 FT              | Future                 | 0 | Future               | 0 |
| 2 <sup>nd</sup> Unit   | 0 FT              | 2 <sup>nd</sup> Unit   | 0 | 2 <sup>nd</sup> Unit | 0 |