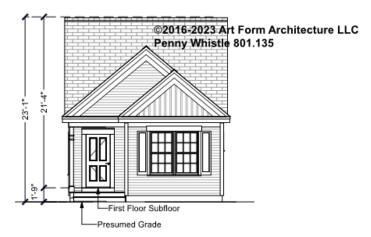

nt governs, whether items are labeled "optional" in this document or not.

#### Living Area this Floor: 276 sq ft



#### CLG HT SHOWN 8'-0" CLG HT POSSIBLE 8'-0"

\* Major Change Fee, see website plan page for cost

| F1 LIVING AREA       | 276 <sup>FT</sup>  | F1 BEDROOMS          | 1    | F1 BATHROOMS         | 0    |
|----------------------|--------------------|----------------------|------|----------------------|------|
| Main                 | 276.00 FT          | Main                 | 1.00 | Main                 | 0.00 |
| Future               | 0.00 <sup>FT</sup> | Future               | 0.00 | Future               | 0.00 |
| 2 <sup>nd</sup> Unit | 0.00 <sup>FT</sup> | 2 <sup>nd</sup> Unit | 0.00 | 2 <sup>nd</sup> Unit | 0.00 |



#### **PENNY WHISTLE - FRONT ELEVATION** 801.135





### **PENNY WHISTLE - RIGHT ELEVATION** 801.135





## **PENNY WHISTLE - REAR ELEVATION** 801.135





## **PENNY WHISTLE - LEFT ELEVATION** 801.135





### **PENNY WHISTLE - REAR RENDER** 801.135