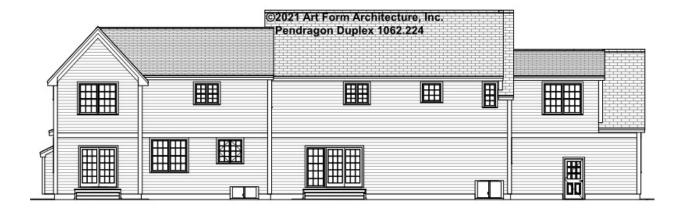

t or not.



#### CLG HT SHOWN 7'-8" CLG HT POSSIBLE 9'-0"

\* Major Change Fee, see website plan page for cost

| F1 LIVING AREA       | 0 FT               | F1 BEDROOMS          | 0    | F1 BATHROOMS         | 0    |
|----------------------|--------------------|----------------------|------|----------------------|------|
| Main                 | 0.00 <sup>FT</sup> | Main                 | 0.00 | Main                 | 0.00 |
| Future               | 0.00 <sup>FT</sup> | Future               | 0.00 | Future               | 0.00 |
| 2 <sup>nd</sup> Unit | 0.00 <sup>FT</sup> | 2 <sup>nd</sup> Unit | 0.00 | 2 <sup>nd</sup> Unit | 0.00 |



### PENDRAGON DUPLEX - FRONT ELEVATION 1062.224





# PENDRAGON DUPLEX - RIGHT ELEVATION 1062.224

\_





# PENDRAGON DUPLEX - REAR ELEVATION 1062.224





## PENDRAGON DUPLEX - LEFT ELEVATION 1062.224

\_