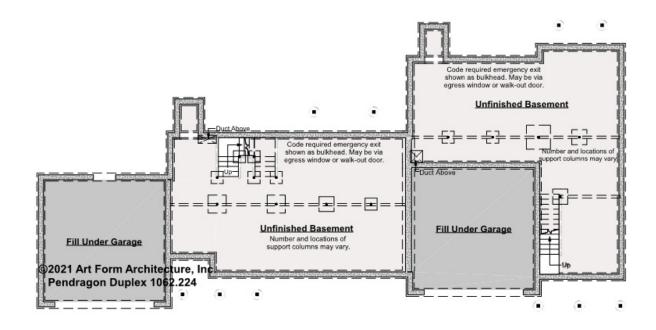

## PENDRAGON DUPLEX - BASEMENT 1062.224

—

Some features shown are optional. Your Purchase & Sale Agreement governs, whether items are labeled "optional" in this document or not.

#### CLG HT SHOWN 7'-8" CLG HT POSSIBLE 9'-0"

\* Major Change Fee, see website plan page for cost

| F1 LIVING AREA       | 0 FT               | F1 BEDROOMS          | 0    | F1 BATHROOMS         | 0    |
|----------------------|--------------------|----------------------|------|----------------------|------|
| Main                 | 0.00 <sup>FT</sup> | Main                 | 0.00 | Main                 | 0.00 |
| Future               | 0.00 <sup>FT</sup> | Future               | 0.00 | Future               | 0.00 |
| 2 <sup>nd</sup> Unit | 0.00 <sup>FT</sup> | 2 <sup>nd</sup> Unit | 0.00 | 2 <sup>nd</sup> Unit | 0.00 |