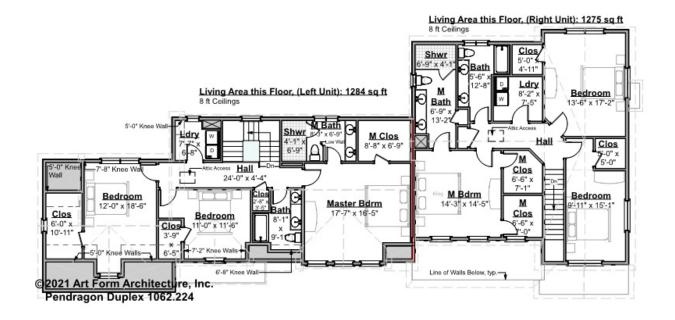

# PENDRAGON DUPLEX - 2<sup>ND</sup> FLOOR 1062.224

Some features shown are optional. Your Purchase & Sale Agreement governs, whether items are labeled "optional" in this document or not.

#### CLG HT SHOWN 8'-0" CLG HT POSSIBLE 9'-0"

\* Major Change Fee, see website plan page for cost

| F1 LIVING AREA       | 2559 FT               | F1 BEDROOMS          | 6    | F1 BATHROOMS         | 4    |
|----------------------|-----------------------|----------------------|------|----------------------|------|
| Main                 | 1284.00 <sup>FT</sup> | Main                 | 3.00 | Main                 | 2.00 |
| Future               | 0.00 FT               | Future               | 0.00 | Future               | 0.00 |
| 2 <sup>nd</sup> Unit | 1275.00 FT            | 2 <sup>nd</sup> Unit | 3.00 | 2 <sup>nd</sup> Unit | 2.00 |