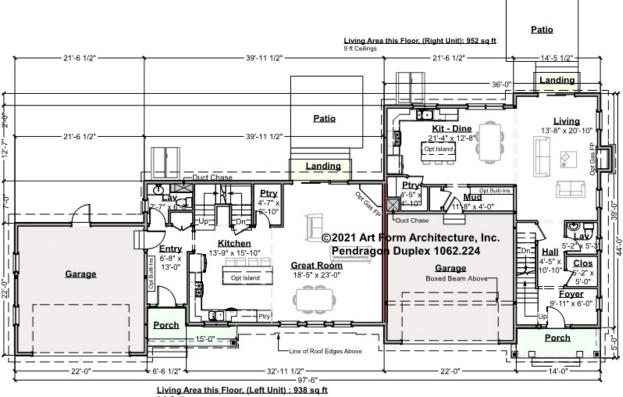

## PENDRAGON DUPLEX - 1<sup>ST</sup> FLOOR 1062.224

Some features shown are optional. Your Purchase & Sale Agreement governs, whether items are labeled "optional" in this document or not.

9 ft Ceilings

#### CLG HT SHOWN 9'-0" **CLG HT POSSIBLE 8'-0"**

\* Major Change Fee, see website plan page for cost

| F1 LIVING AREA       | 1890 <sup>FT</sup> | F1 BEDROOMS          | 0    | F1 BATHROOMS         | 1    |
|----------------------|--------------------|----------------------|------|----------------------|------|
| Main                 | 938.00 FT          | Main                 | 0.00 | Main                 | 0.50 |
| Future               | 0.00 FT            | Future               | 0.00 | Future               | 0.00 |
| 2 <sup>nd</sup> Unit | 952.00 FT          | 2 <sup>nd</sup> Unit | 0.00 | 2 <sup>nd</sup> Unit | 0.50 |