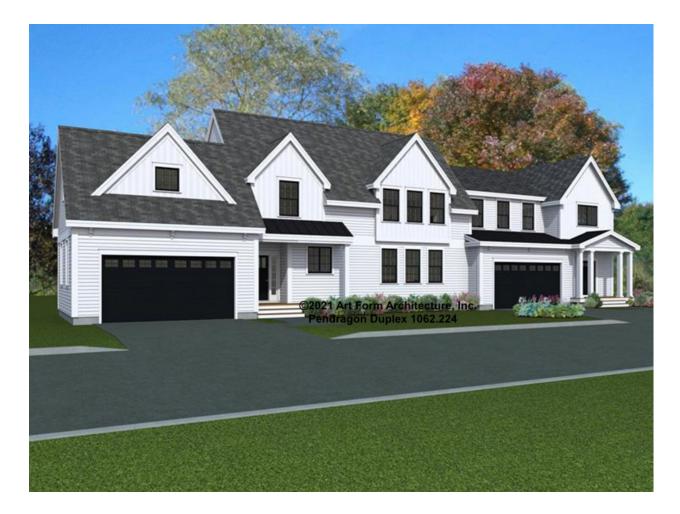

## PENDRAGON DUPLEX 1062.224

Pendragon was designed for a unique wedge-shaped lot.

In addition to our Terms and Conditions (the "Terms"), please be aware of the following:

Art Form Architecture, LLC ("Artform") requires that our Drawings be built substantially as designed. Artform will not be obligated by or liable for use of this design with markups as part of any builder agreement. While we attempt to accommodate where possible and reasonable, and where the changes do not denigrate our design, any and all changes to Drawings must be approved in writing by Artform. It is recommended that you have your Drawing updated by Artform prior to attaching any Drawing to any builder agreement. Artform shall not be responsible for the misuse of or unauthorized alterations to any of its Drawings.

### PENDRAGON DUPLEX - FRONT ELEVATION 1062.224