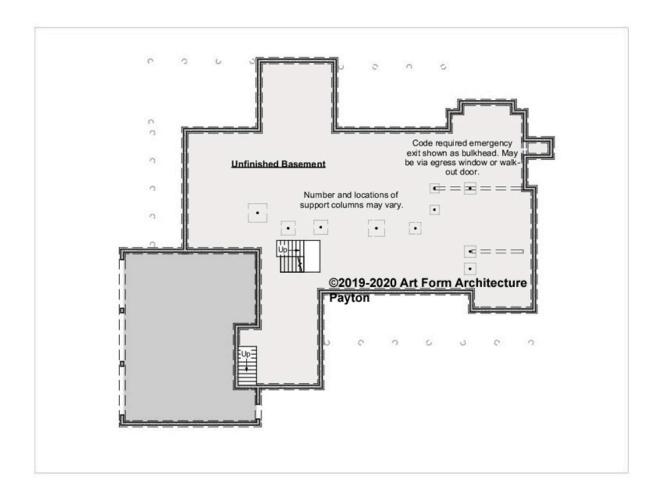

### PAYTON - BASEMENT 1008.127 GR

Some features shown are optional. Your Purchase & Sale Agreement governs, whether items are labeled "optional" in this document or not.

#### CLG HT SHOWN 7'-8" CLG HT POSSIBLE -

\* Major Change Fee, see website plan page for cost

| F1 LIVING AREA       | 0 <sup>FT</sup> | F1 BEDROOMS          | 0    | F1 BATHROOMS         | 0    |
|----------------------|-----------------|----------------------|------|----------------------|------|
| Main                 | 0.00 FT         | Main                 | 0.00 | Main                 | 0.00 |
| Future               | 0.00 FT         | Future               | 0.00 | Future               | 0.00 |
| 2 <sup>nd</sup> Unit | 0.00 FT         | 2 <sup>nd</sup> Unit | 0.00 | 2 <sup>nd</sup> Unit | 0.00 |