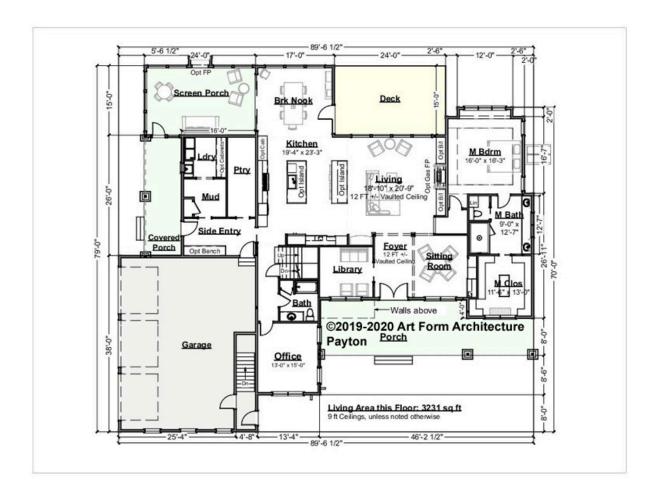

### PAYTON - 1<sup>ST</sup> FLOOR 1008.127 GR

Some features shown are optional. Your Purchase & Sale Agreement governs, whether items are labeled "optional" in this document or not.

### CLG HT SHOWN 9'-0" CLG HT POSSIBLE 9'-0"

\* Major Change Fee, see website plan page for cost

| F1 LIVING AREA       | 3231 <sup>FT</sup> | F1 BEDROOMS          | 1    | F1 BATHROOMS         | 2    |
|----------------------|--------------------|----------------------|------|----------------------|------|
| Main                 | 3231.00 FT         | Main                 | 1.00 | Main                 | 2.00 |
| Future               | 0.00 FT            | Future               | 0.00 | Future               | 0.00 |
| 2 <sup>nd</sup> Unit | 0.00 FT            | 2 <sup>nd</sup> Unit | 0.00 | 2 <sup>nd</sup> Unit | 0.00 |