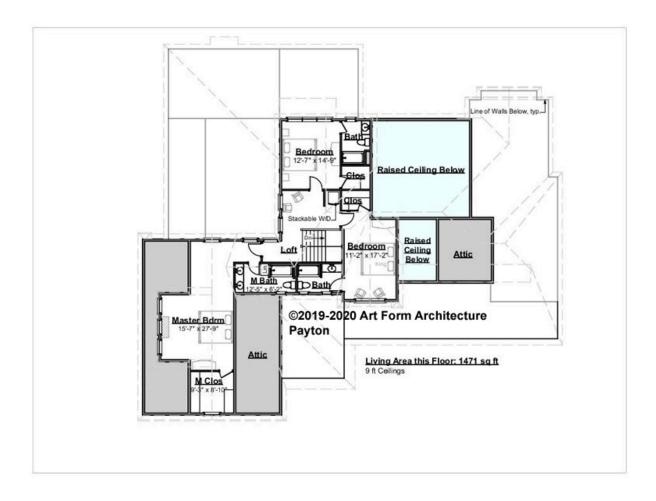

### PAYTON - 2<sup>ND</sup> FLOOR 1008.127 GR

Some features shown are optional. Your Purchase & Sale Agreement governs, whether items are labeled "optional" in this document or not.

### CLG HT SHOWN 9'-0" CLG HT POSSIBLE 9'-0"

<sup>\*</sup> Major Change Fee, see website plan page for cost

| F1 LIVING AREA       | 1471 <sup>FT</sup>    | F1 BEDROOMS          | 3    | F1 BATHROOMS         | 3    |
|----------------------|-----------------------|----------------------|------|----------------------|------|
| Main                 | 1471.00 <sup>FT</sup> | Main                 | 3.00 | Main                 | 3.00 |
| Future               | 0.00 <sup>FT</sup>    | Future               | 0.00 | Future               | 0.00 |
| 2 <sup>nd</sup> Unit | 0.00 FT               | 2 <sup>nd</sup> Unit | 0.00 | 2 <sup>nd</sup> Unit | 0.00 |