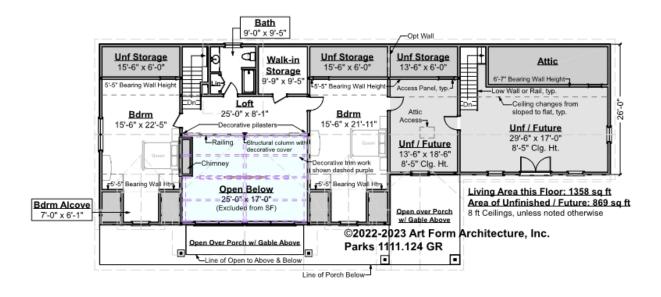

## PARKS - 2<sup>ND</sup> FLOOR 1111.124 GR

\_

Some features shown are optional. Your Purchase & Sale Agreement governs, whether items are labeled "optional" in this document or not.

#### CLG HT SHOWN 8'-0" CLG HT POSSIBLE 9'-0"

\* Major Change Fee, see website plan page for cost

| F1 LIVING AREA       | 2227 <sup>FT</sup>    | F1 BEDROOMS          | 3    | F1 BATHROOMS         | 1    |
|----------------------|-----------------------|----------------------|------|----------------------|------|
| Main                 | 1358.00 <sup>FT</sup> | Main                 | 2.00 | Main                 | 1.00 |
| Future               | 869.00 FT             | Future               | 1.00 | Future               |      |
| 2 <sup>nd</sup> Unit | FT                    | 2 <sup>nd</sup> Unit |      | 2 <sup>nd</sup> Unit |      |