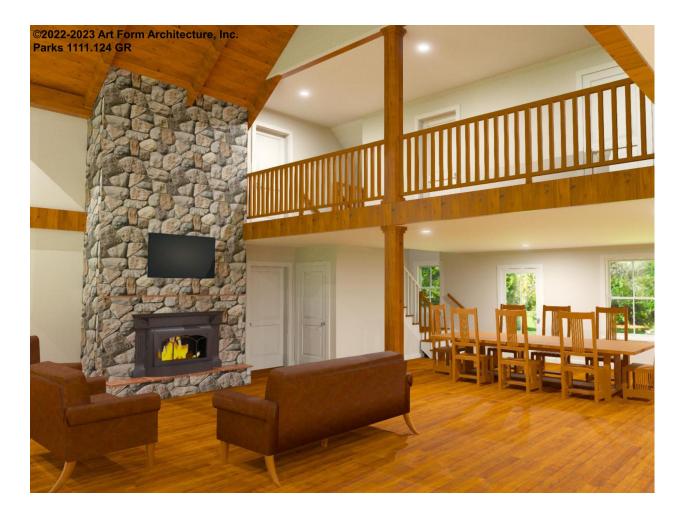

# PARKS - 1<sup>ST</sup> FLOOR 1111.124 GR

**Great Room & Dining - Additional Image** 