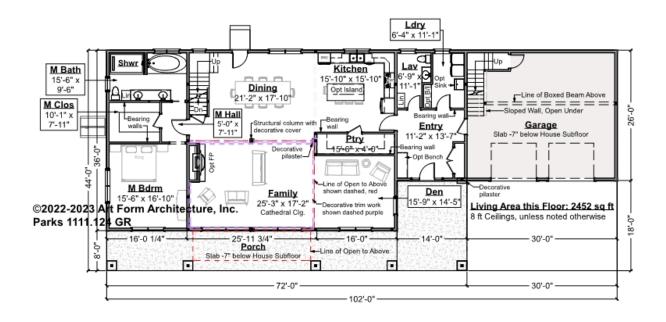

## PARKS - 1<sup>ST</sup> FLOOR 1111.124 GR

\_

Some features shown are optional. Your Purchase & Sale Agreement governs, whether items are labeled "optional" in this document or not.

#### CLG HT SHOWN 8'-0" CLG HT POSSIBLE 9'-0"

\* Major Change Fee, see website plan page for cost

| F1 LIVING AREA       | 2452 <sup>FT</sup> | F1 BEDROOMS          | 2    | F1 BATHROOMS         | 1.5  |
|----------------------|--------------------|----------------------|------|----------------------|------|
| Main                 | 2452.00 FT         | Main                 | 1.00 | Main                 | 1.50 |
| Future               | FT                 | Future               | 1.00 | Future               |      |
| 2 <sup>nd</sup> Unit | FT                 | 2 <sup>nd</sup> Unit |      | 2 <sup>nd</sup> Unit |      |