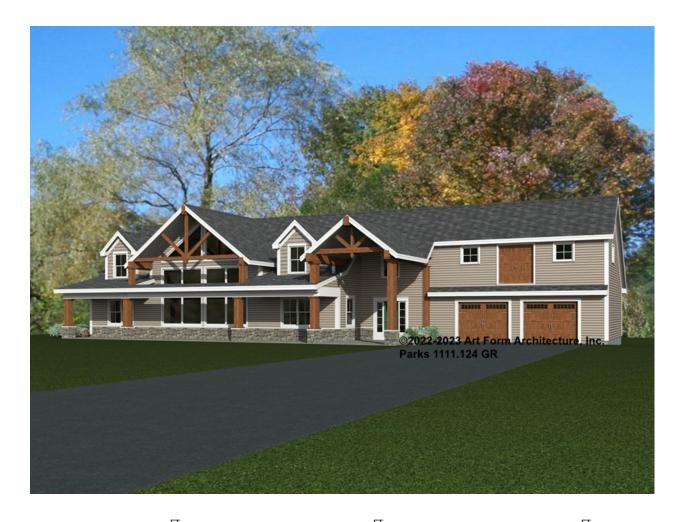

# **PARKS** 1111.124 GR

In addition to our Terms and Conditions (the "Terms"), please be aware of the following:

Art Form Architecture, LLC ("Artform") requires that our Drawings be built substantially as designed. Artform will not be obligated by or liable for use of this design with markups as part of any builder agreement. While we attempt to accommodate where possible and reasonable, and where the changes do not denigrate our design, any and all changes to Drawings must be approved in writing by Artform. It is recommended that you have your Drawing updated by Artform prior to attaching any Drawing to any builder agreement. Artform shall not be responsible for the misuse of or unauthorized alterations to any of its Drawings.



| Width 102.00 FT      |                    | <b>Depth</b> 44.00 F1 |   | Height 25.50 FT      |     |
|----------------------|--------------------|-----------------------|---|----------------------|-----|
| LIVING AREA          | 4679 <sup>FT</sup> | BEDROOMS              | 5 | BATHROOMS            | 2.5 |
| Main                 | 3810 <sup>FT</sup> | Main                  | 3 | Main                 | 2.5 |
| Future               | 869 FT             | Future                | 2 | Future               | 0   |
| 2 <sup>nd</sup> Unit | 0 FT               | 2 <sup>nd</sup> Unit  | 0 | 2 <sup>nd</sup> Unit | 0   |



## PARKS - 1<sup>ST</sup> FLOOR 1111.124 GR

\_

Some features shown are optional. Your Purchase & Sale Agreement governs, whether items are labeled "optional" in this document