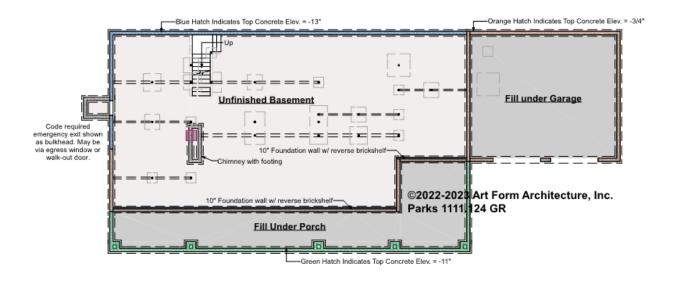

#### PARKS - BASEMENT 1111.124 GR

Some features shown are optional. Your Purchase & Sale Agreement governs, whether items are labeled "optional" in this document or not.

#### CLG HT SHOWN 7'-8" CLG HT POSSIBLE 9'-0"

\* Major Change Fee, see website plan page for cost

| F1 LIVING AREA       | 0 <sup>FT</sup> | F1 BEDROOMS          | 0 | F1 BATHROOMS 0       |
|----------------------|-----------------|----------------------|---|----------------------|
| Main                 | FT              | Main                 |   | Main                 |
| Future               | FT              | Future               |   | Future               |
| 2 <sup>nd</sup> Unit | FT              | 2 <sup>nd</sup> Unit |   | 2 <sup>nd</sup> Unit |