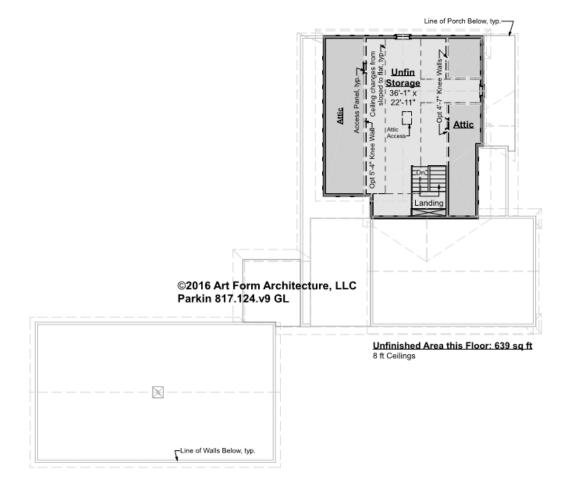

# PARKIN - 3<sup>RD</sup> FLOOR 817.124.v9 GL

\_

Some features shown are optional. Your Purchase & Sale Agreement governs, whether items are labeled "optional" in this document or not.

CLG HT SHOWN 8'-0" CLG HT POSSIBLE 9'-0"

| F1 LIVING AREA       | 639 <sup>FT</sup> | F1 BEDROOMS          | 0 | F1 BATHROOMS         | 0 |
|----------------------|-------------------|----------------------|---|----------------------|---|
| Main                 | FT                | Main                 |   | Main                 |   |
| Future               | 639.00 FT         | Future               |   | Future               |   |
| 2 <sup>nd</sup> Unit | FT                | 2 <sup>nd</sup> Unit |   | 2 <sup>nd</sup> Unit |   |