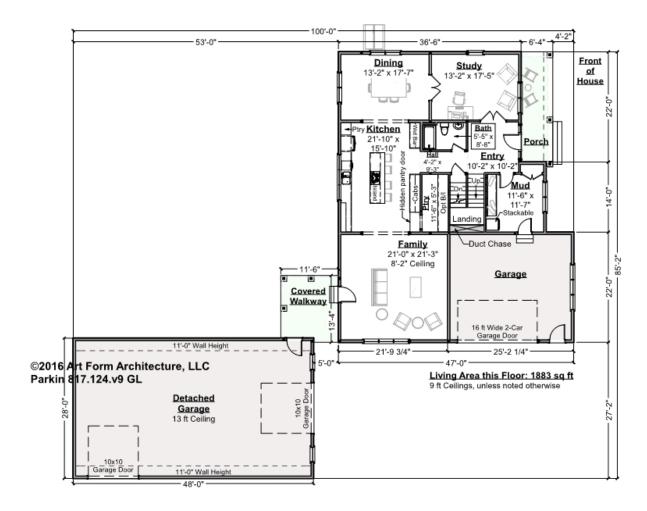

# PARKIN - 1<sup>ST</sup> FLOOR 817.124.v9 GL

Some features shown are optional. Your Purchase & Sale Agreement governs, whether items are labeled "optional" in this document or not.

CLG HT SHOWN 9'-0" CLG HT POSSIBLE 8'-0"

| F1 LIVING AREA       | 1883 <sup>FT</sup> | F1 BEDROOMS          | 1    | F1 BATHROOMS         | 1    |
|----------------------|--------------------|----------------------|------|----------------------|------|
| Main                 | 1883.00 FT         | Main                 |      | Main                 | 1.00 |
| Future               | FT                 | Future               | 1.00 | Future               |      |
| 2 <sup>nd</sup> Unit | FT                 | 2 <sup>nd</sup> Unit |      | 2 <sup>nd</sup> Unit |      |