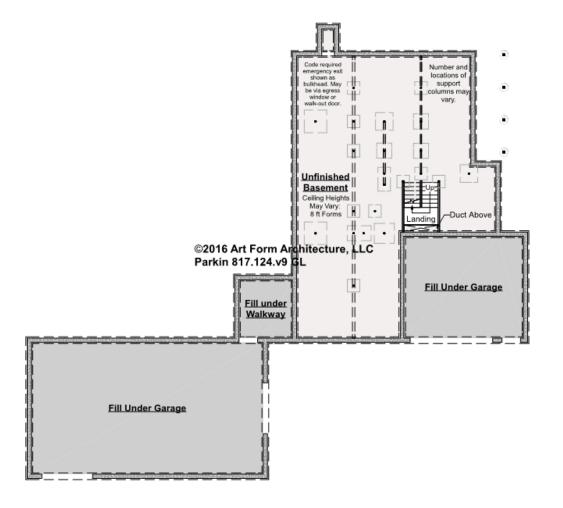

#### PARKIN - BASEMENT 817.124.v9 GL

—

Some features shown are optional. Your Purchase & Sale Agreement governs, whether items are labeled "optional" in this document or not.

CLG HT SHOWN 7'-8" CLG HT POSSIBLE 7'-8"

| F1 LIVING AREA       | 0 FT | F1 BEDROOMS          | 0 | F1 BATHROOMS         | 0 |
|----------------------|------|----------------------|---|----------------------|---|
| Main                 | FT   | Main                 |   | Main                 |   |
| Future               | FT   | Future               |   | Future               |   |
| 2 <sup>nd</sup> Unit | FT   | 2 <sup>nd</sup> Unit |   | 2 <sup>nd</sup> Unit |   |