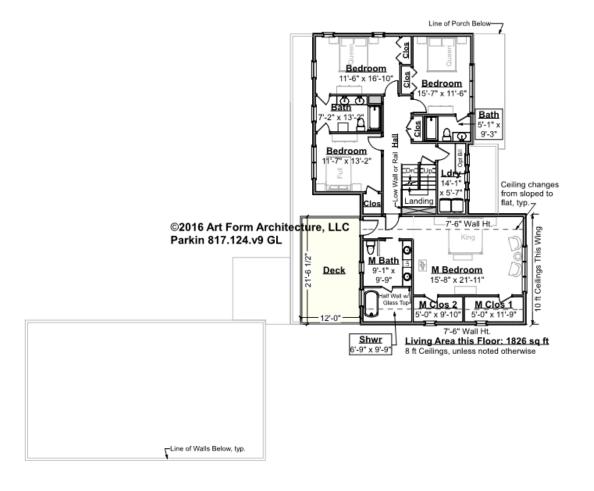

## PARKIN - 2<sup>ND</sup> FLOOR 817.124.v9 GL

\_

Some features shown are optional. Your Purchase & Sale Agreement governs, whether items are labeled "optional" in this document or not.

CLG HT SHOWN 8'-0" CLG HT POSSIBLE 8'-0"

| F1 LIVING AREA       | 1826 <sup>FT</sup> | F1 BEDROOMS          | 4    | F1 BATHROOMS         | 3    |
|----------------------|--------------------|----------------------|------|----------------------|------|
| Main                 | 1826.00 FT         | Main                 | 4.00 | Main                 | 3.00 |
| Future               | FT                 | Future               |      | Future               |      |
| 2 <sup>nd</sup> Unit | FT                 | 2 <sup>nd</sup> Unit |      | 2 <sup>nd</sup> Unit |      |