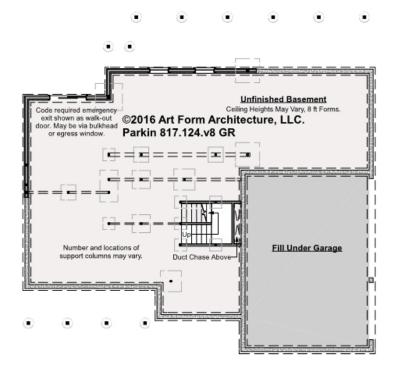

### PARKIN - BASEMENT 817.124.v8 GR

\_

Some features shown are optional. Your Purchase & Sale Agreement governs, whether items are labeled "optional" in this document or not.

### CLG HT SHOWN 7'-8" CLG HT POSSIBLE 10' & Up

\* Major Change Fee, see website plan page for cost

| F1 LIVING AREA       | 0 FT | F1 BEDROOMS          | 0 | F1 BATHROOMS         | 0 |
|----------------------|------|----------------------|---|----------------------|---|
| Main                 | FT   | Main                 |   | Main                 |   |
| Future               | FT   | Future               |   | Future               |   |
| 2 <sup>nd</sup> Unit | FT   | 2 <sup>nd</sup> Unit |   | 2 <sup>nd</sup> Unit |   |