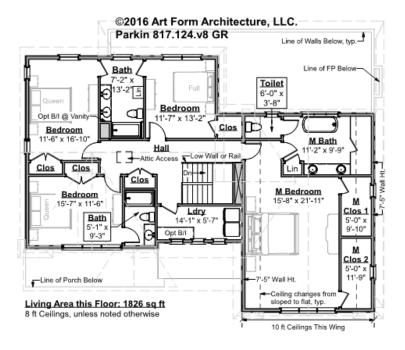

# PARKIN - 2<sup>ND</sup> FLOOR 817.124.v8 GR

Some features shown are optional. Your Purchase & Sale Agreement governs, whether items are labeled "optional" in this document or not.

#### CLG HT SHOWN 8'-0" CLG HT POSSIBLE 9'-0"

\* Major Change Fee, see website plan page for cost

| F1 LIVING AREA       | 1826 <sup>FT</sup> | F1 BEDROOMS          | 4    | F1 BATHROOMS         | 3    |
|----------------------|--------------------|----------------------|------|----------------------|------|
| Main                 | 1826.00 FT         | Main                 | 4.00 | Main                 | 3.00 |
| Future               | FT                 | Future               |      | Future               |      |
| 2 <sup>nd</sup> Unit | FT                 | 2 <sup>nd</sup> Unit |      | 2 <sup>nd</sup> Unit |      |