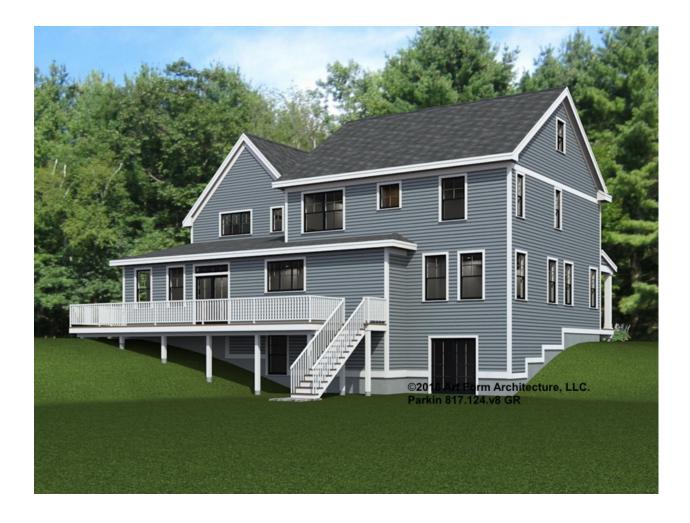

in this document or not.



### CLG HT SHOWN 7'-8" CLG HT POSSIBLE 10' & Up

\* Major Change Fee, see website plan page for cost

| F1 LIVING AREA       | 0 FT | F1 BEDROOMS          | 0 | F1 BATHROOMS         | 0 |
|----------------------|------|----------------------|---|----------------------|---|
| Main                 | FT   | Main                 |   | Main                 |   |
| Future               | FT   | Future               |   | Future               |   |
| 2 <sup>nd</sup> Unit | FT   | 2 <sup>nd</sup> Unit |   | 2 <sup>nd</sup> Unit |   |



## **PARKIN - FRONT ELEVATION** 817.124.v8 GR





## PARKIN - RIGHT ELEVATION 817.124.v8 GR

—





## PARKIN - REAR ELEVATION 817.124.v8 GR





## PARKIN - LEFT ELEVATION 817.124.v8 GR

\_





## PARKIN - REAR RENDER 817.124.v8 GR