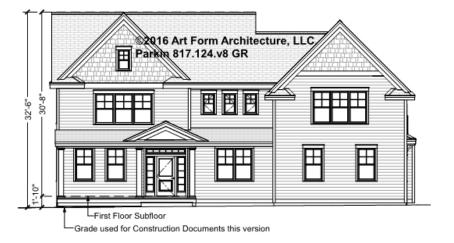

| 2 <sup>nd</sup> Unit |      |



### PARKIN - BASEMENT 817.124.v8 GR

\_

Some features shown are optional. Your Purchase & Sale Agreement governs, whether items are labeled "optional" in this document or not.



### CLG HT SHOWN 7'-8" CLG HT POSSIBLE 10' & Up

\* Major Change Fee, see website plan page for cost

| F1 LIVING AREA       | 0 FT | F1 BEDROOMS          | 0 | F1 BATHROOMS         | 0 |
|----------------------|------|----------------------|---|----------------------|---|
| Main                 | FT   | Main                 |   | Main                 |   |
| Future               | FT   | Future               |   | Future               |   |
| 2 <sup>nd</sup> Unit | FT   | 2 <sup>nd</sup> Unit |   | 2 <sup>nd</sup> Unit |   |



## **PARKIN - FRONT ELEVATION** 817.124.v8 GR





## PARKIN - RIGHT ELEVATION 817.124.v8 GR

—





## PARKIN - REAR ELEVATION 817.124.v8 GR





## PARKIN - LEFT ELEVATION 817.124.v8 GR

\_





## PARKIN - REAR RENDER 817.124.v8 GR