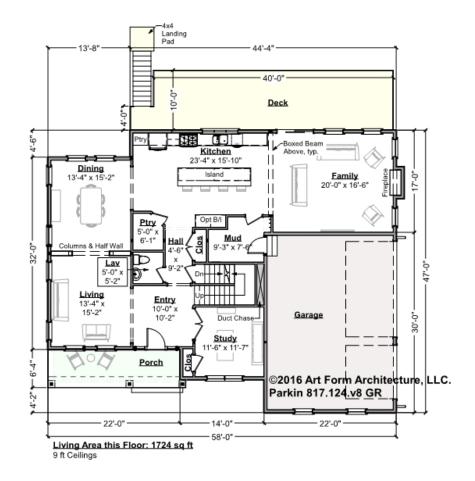

# PARKIN - 1<sup>ST</sup> FLOOR 817.124.v8 GR

Some features shown are optional. Your Purchase & Sale Agreement governs, whether items are labeled "optional" in this document or not.

### CLG HT SHOWN 9'-0" CLG HT POSSIBLE 8'-0"

\* Major Change Fee, see website plan page for cost

| F1 LIVING AREA       | 1724 <sup>FT</sup> | F1 BEDROOMS          | 1    | <b>F1 BATHROOMS</b> 0 |
|----------------------|--------------------|----------------------|------|-----------------------|
| Main                 | 1724.00 FT         | Main                 |      | Main                  |
| Future               | FT                 | Future               | 1.00 | Future                |
| 2 <sup>nd</sup> Unit | FT                 | 2 <sup>nd</sup> Unit |      | 2 <sup>nd</sup> Unit  |