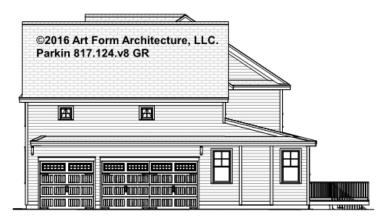

BASEMENT 817.124.v8 GR

\_

Some features shown are optional. Your Purchase & Sale Agreement governs, whether items are labeled "optional" in this document or not.



### CLG HT SHOWN 7'-8" CLG HT POSSIBLE 10' & Up

\* Major Change Fee, see website plan page for cost

| F1 LIVING AREA       | 0 FT | F1 BEDROOMS          | 0 | F1 BATHROOMS         | 0 |
|----------------------|------|----------------------|---|----------------------|---|
| Main                 | FT   | Main                 |   | Main                 |   |
| Future               | FT   | Future               |   | Future               |   |
| 2 <sup>nd</sup> Unit | FT   | 2 <sup>nd</sup> Unit |   | 2 <sup>nd</sup> Unit |   |



## **PARKIN - FRONT ELEVATION** 817.124.v8 GR





## PARKIN - RIGHT ELEVATION 817.124.v8 GR

—





## PARKIN - REAR ELEVATION 817.124.v8 GR





## PARKIN - LEFT ELEVATION 817.124.v8 GR

\_





## PARKIN - REAR RENDER 817.124.v8 GR