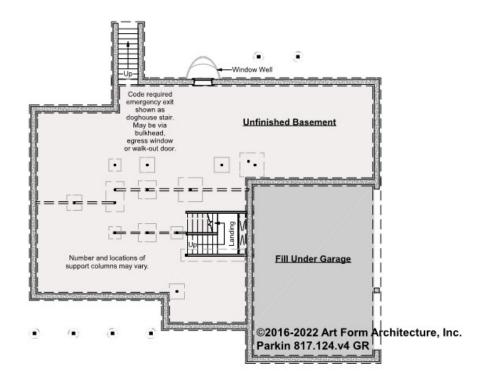

## PARKIN - BASEMENT 817.124.v4 GR

Note: 10" thick foundation walls shown.

\_

Some features shown are optional. Your Purchase & Sale Agreement governs, whether items are labeled "optional" in this document or not.

#### CLG HT SHOWN 7'-8" CLG HT POSSIBLE 9'-0"

| F1 LIVING AREA       | 0 FT | F1 BEDROOMS          | 0 | F1 BATHROOMS 0       |
|----------------------|------|----------------------|---|----------------------|
| Main                 | FT   | Main                 |   | Main                 |
| Future               | FT   | Future               |   | Future               |
| 2 <sup>nd</sup> Unit | FT   | 2 <sup>nd</sup> Unit |   | 2 <sup>nd</sup> Unit |