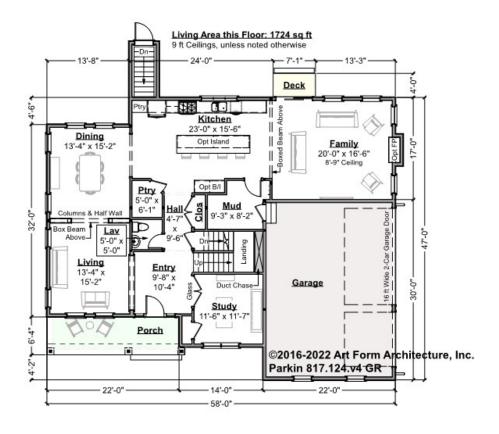

# PARKIN - 1<sup>ST</sup> FLOOR 817.124.v4 GR

Some features shown are optional. Your Purchase & Sale Agreement governs, whether items are labeled "optional" in this document or not.

#### CLG HT SHOWN 9'-0" CLG HT POSSIBLE 8'-0"

| F1 LIVING AREA       | 1724 <sup>FT</sup>    | F1 BEDROOMS          | 2    | F1 BATHROOMS         | 0.5  |
|----------------------|-----------------------|----------------------|------|----------------------|------|
| Main                 | 1724.00 <sup>FT</sup> | Main                 |      | Main                 | 0.50 |
| Future               | FT                    | Future               | 2.00 | Future               |      |
| 2 <sup>nd</sup> Unit | FT                    | 2 <sup>nd</sup> Unit |      | 2 <sup>nd</sup> Unit |      |