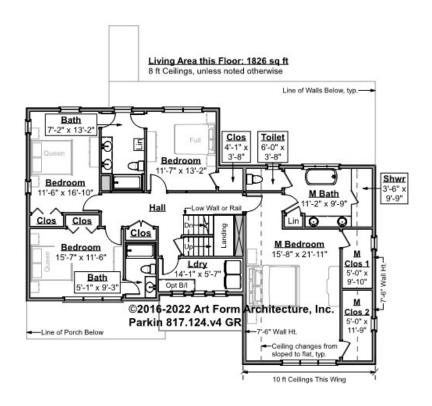

# PARKIN - 2<sup>ND</sup> FLOOR 817.124.v4 GR

Some features shown are optional. Your Purchase & Sale Agreement governs, whether items are labeled "optional" in this document or not.

#### CLG HT SHOWN 8'-0" CLG HT POSSIBLE 9'-0"

| F1 LIVING AREA       | 1826 <sup>FT</sup> | F1 BEDROOMS          | 4    | F1 BATHROOMS         | 3    |
|----------------------|--------------------|----------------------|------|----------------------|------|
| Main                 | 1826.00 FT         | Main                 | 4.00 | Main                 | 3.00 |
| Future               | FT                 | Future               |      | Future               |      |
| 2 <sup>nd</sup> Unit | FT                 | 2 <sup>nd</sup> Unit |      | 2 <sup>nd</sup> Unit |      |