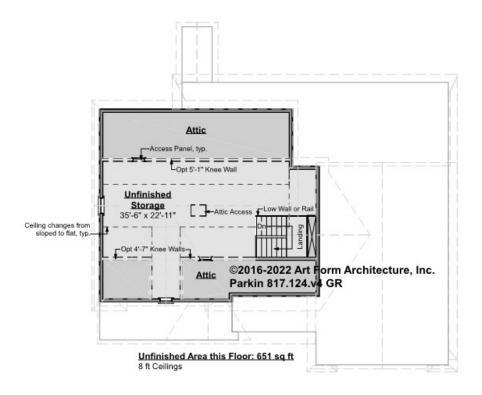

# PARKIN - 3<sup>RD</sup> FLOOR 817.124.v4 GR

Some features shown are optional. Your Purchase & Sale Agreement governs, whether items are labeled "optional" in this document or not.

#### CLG HT SHOWN 8'-0" CLG HT POSSIBLE 8'-0"

| F1 LIVING AREA       | 0 FT | F1 BEDROOMS          | 0 | F1 BATHROOMS         | 0 |
|----------------------|------|----------------------|---|----------------------|---|
| Main                 | FT   | Main                 |   | Main                 |   |
| Future               | FT   | Future               |   | Future               |   |
| 2 <sup>nd</sup> Unit | FT   | 2 <sup>nd</sup> Unit |   | 2 <sup>nd</sup> Unit |   |