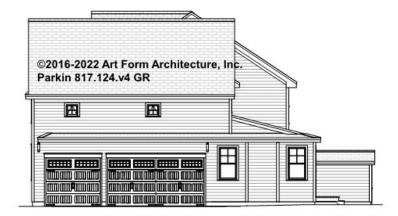

2 <sup>nd</sup> Unit |   |



## PARKIN - BASEMENT 817.124.v4 GR

Note: 10" thick foundation walls shown.

\_

Some features shown are optional. Your Purchase & Sale Agreement governs, whether items are labeled "optional" in this document or not.



#### CLG HT SHOWN 7'-8" CLG HT POSSIBLE 9'-0"

| F1 LIVING AREA       | 0 FT | F1 BEDROOMS          | 0 | F1 BATHROOMS 0       |
|----------------------|------|----------------------|---|----------------------|
| Main                 | FT   | Main                 |   | Main                 |
| Future               | FT   | Future               |   | Future               |
| 2 <sup>nd</sup> Unit | FT   | 2 <sup>nd</sup> Unit |   | 2 <sup>nd</sup> Unit |



## PARKIN - FRONT ELEVATION 817.124.v4 GR





## PARKIN - RIGHT ELEVATION 817.124.v4 GR





## PARKIN - REAR ELEVATION 817.124.v4 GR





## PARKIN - LEFT ELEVATION 817.124.v4 GR

\_





## PARKIN - REAR RENDER 817.124.v4 GR