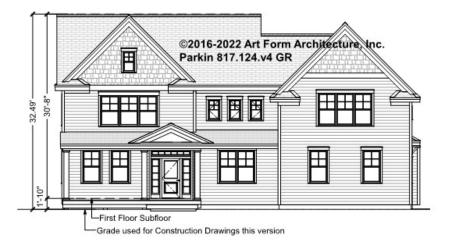

/sup> Unit | FT   | 2 <sup>nd</sup> Unit |   | 2 <sup>nd</sup> Unit |   |



## PARKIN - BASEMENT 817.124.v4 GR

Note: 10" thick foundation walls shown.

\_

Some features shown are optional. Your Purchase & Sale Agreement governs, whether items are labeled "optional" in this document or not.



#### CLG HT SHOWN 7'-8" CLG HT POSSIBLE 9'-0"

| F1 LIVING AREA       | 0 FT | F1 BEDROOMS          | 0 | F1 BATHROOMS 0       |
|----------------------|------|----------------------|---|----------------------|
| Main                 | FT   | Main                 |   | Main                 |
| Future               | FT   | Future               |   | Future               |
| 2 <sup>nd</sup> Unit | FT   | 2 <sup>nd</sup> Unit |   | 2 <sup>nd</sup> Unit |



## PARKIN - FRONT ELEVATION 817.124.v4 GR





## PARKIN - RIGHT ELEVATION 817.124.v4 GR





## PARKIN - REAR ELEVATION 817.124.v4 GR





## PARKIN - LEFT ELEVATION 817.124.v4 GR

\_





## PARKIN - REAR RENDER 817.124.v4 GR