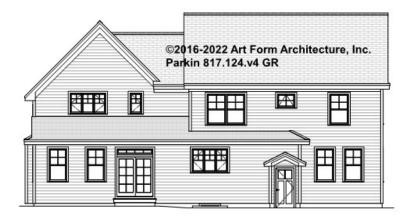

MENT 817.124.v4 GR

Note: 10" thick foundation walls shown.

\_

Some features shown are optional. Your Purchase & Sale Agreement governs, whether items are labeled "optional" in this document or not.



#### CLG HT SHOWN 7'-8" CLG HT POSSIBLE 9'-0"

| F1 LIVING AREA       | 0 FT | F1 BEDROOMS          | 0 | F1 BATHROOMS 0       |
|----------------------|------|----------------------|---|----------------------|
| Main                 | FT   | Main                 |   | Main                 |
| Future               | FT   | Future               |   | Future               |
| 2 <sup>nd</sup> Unit | FT   | 2 <sup>nd</sup> Unit |   | 2 <sup>nd</sup> Unit |



## PARKIN - FRONT ELEVATION 817.124.v4 GR





## PARKIN - RIGHT ELEVATION 817.124.v4 GR





## PARKIN - REAR ELEVATION 817.124.v4 GR





## PARKIN - LEFT ELEVATION 817.124.v4 GR

\_





## PARKIN - REAR RENDER 817.124.v4 GR