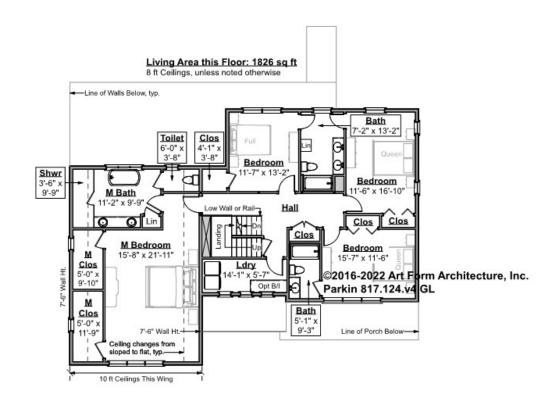

# PARKIN - 2<sup>ND</sup> FLOOR 817.124.v4 GL

\_

Some features shown are optional. Your Purchase & Sale Agreement governs, whether items are labeled "optional" in this document or not.

### CLG HT SHOWN 8'-0" CLG HT POSSIBLE 9'-0"

\* Major Change Fee, see website plan page for cost

| F1 LIVING AREA       | 1826 <sup>FT</sup> | F1 BEDROOMS          | 4    | F1 BATHROOMS         | 3    |
|----------------------|--------------------|----------------------|------|----------------------|------|
| Main                 | 1826.00 FT         | Main                 | 4.00 | Main                 | 3.00 |
| Future               | FT                 | Future               |      | Future               |      |
| 2 <sup>nd</sup> Unit | FT                 | 2 <sup>nd</sup> Unit |      | 2 <sup>nd</sup> Unit |      |