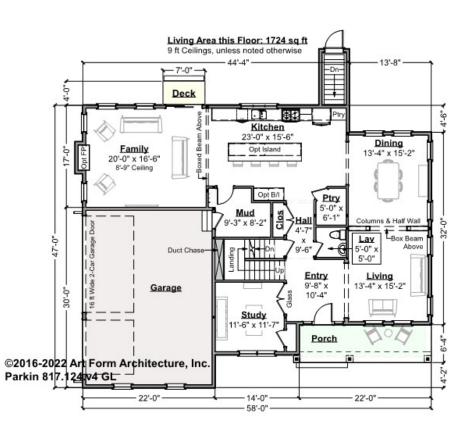

# PARKIN - 1<sup>ST</sup> FLOOR 817.124.v4 GL

—

Some features shown are optional. Your Purchase & Sale Agreement governs, whether items are labeled "optional" in this document or not.

## CLG HT SHOWN 9'-0" CLG HT POSSIBLE 8'-0"

\* Major Change Fee, see website plan page for cost

| F1 LIVING AREA       | 1724 <sup>FT</sup> | F1 BEDROOMS          | 2    | F1 BATHROOMS         | 0.5  |
|----------------------|--------------------|----------------------|------|----------------------|------|
| Main                 | 1724.00 FT         | Main                 |      | Main                 | 0.50 |
| Future               | FT                 | Future               | 2.00 | Future               |      |
| 2 <sup>nd</sup> Unit | FT                 | 2 <sup>nd</sup> Unit |      | 2 <sup>nd</sup> Unit |      |