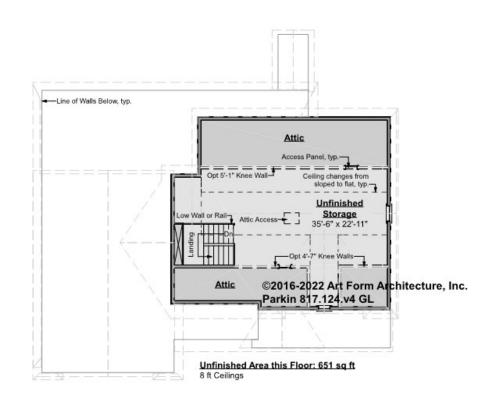

# PARKIN - 3<sup>RD</sup> FLOOR 817.124.v4 GL

—

Some features shown are optional. Your Purchase & Sale Agreement governs, whether items are labeled "optional" in this document or not.

### CLG HT SHOWN 8'-0" CLG HT POSSIBLE 8'-0"

\* Major Change Fee, see website plan page for cost

| F1 LIVING AREA       | 0 <sup>FT</sup> | F1 BEDROOMS          | 0 | F1 BATHROOMS         | 0 |
|----------------------|-----------------|----------------------|---|----------------------|---|
| Main                 | FT              | Main                 |   | Main                 |   |
| Future               | FT              | Future               |   | Future               |   |
| 2 <sup>nd</sup> Unit | FT              | 2 <sup>nd</sup> Unit |   | 2 <sup>nd</sup> Unit |   |