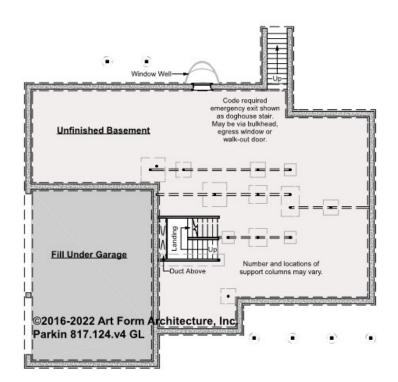

## PARKIN - BASEMENT 817.124.v4 GL

Note: 10" thick foundation walls shown.

\_\_\_\_

Some features shown are optional. Your Purchase & Sale Agreement governs, whether items are labeled "optional" in this document or not.

### CLG HT SHOWN 7'-8" CLG HT POSSIBLE 9'-0"

\* Major Change Fee, see website plan page for cost

| F1 LIVING AREA       | 0 FT | F1 BEDROOMS          | 0 | F1 BATHROOMS         | 0 |
|----------------------|------|----------------------|---|----------------------|---|
| Main                 | FT   | Main                 |   | Main                 |   |
| Future               | FT   | Future               |   | Future               |   |
| 2 <sup>nd</sup> Unit | FT   | 2 <sup>nd</sup> Unit |   | 2 <sup>nd</sup> Unit |   |