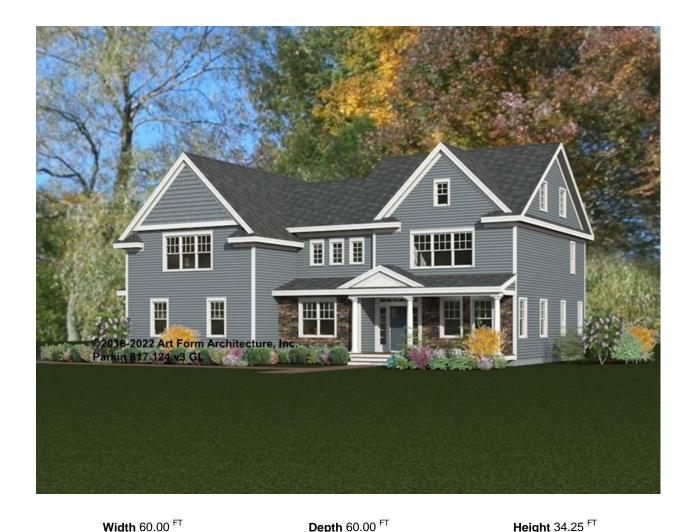

### **PARKIN** 817.124.v3 GL

In addition to our Terms and Conditions (the "Terms"), please be aware of the following:

Art Form Architecture, LLC ("Artform") requires that our Drawings be built substantially as designed. Artform will not be obligated by or liable for use of this design with markups as part of any builder agreement. While we attempt to accommodate where possible and reasonable, and where the changes do not denigrate our design, any and all changes to Drawings must be approved in writing by Artform. It is recommended that you have your Drawing updated by Artform prior to attaching any Drawing to any builder agreement. Artform shall not be responsible for the misuse of or unauthorized alterations to any of its Drawings.



|             |                    | _        |   | -         |     |
|-------------|--------------------|----------|---|-----------|-----|
| LIVING AREA | 4023 <sup>FT</sup> | BEDROOMS | 5 | BATHROOMS | 3.5 |
| Main        | 4023 <sup>FT</sup> | Main     | 4 | Main      | 3.5 |
| Future      | 0 FT               | Future   | 1 | Future    | 0   |

0

2<sup>nd</sup> Unit

2<sup>nd</sup> Unit

0 FT

2<sup>nd</sup> Unit

0



# PARKIN - 1<sup>ST</sup> FLOOR 817.124.v3 GL

Some features shown are optional. Your Purchase & Sale Agreement governs, whether items are labeled "optional" in this document or not.



CLG HT SHOWN 9'-0" CLG HT POSSIBLE 8'-0"

| F1 LIVING AREA       | 1956 <sup>FT</sup> | F1 BEDROOMS          | 1    | F1 BATHROOMS         | 0.5  |
|----------------------|------------