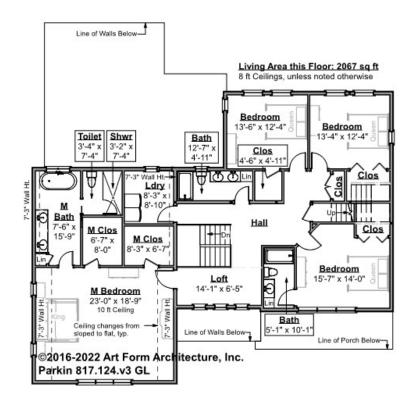

## PARKIN - 2<sup>ND</sup> FLOOR 817.124.v3 GL

\_

Some features shown are optional. Your Purchase & Sale Agreement governs, whether items are labeled "optional" in this document or not.

#### CLG HT SHOWN 8'-0" CLG HT POSSIBLE 9'-0"

| F1 LIVING AREA       | 2067 FT    | F1 BEDROOMS          | 4    | F1 BATHROOMS         | 3    |
|----------------------|------------|----------------------|------|----------------------|------|
| Main                 | 2067.00 FT | Main                 | 4.00 | Main                 | 3.00 |
| Future               | 0.00 FT    | Future               | 0.00 | Future               | 0.00 |
| 2 <sup>nd</sup> Unit | 0.00 FT    | 2 <sup>nd</sup> Unit | 0.00 | 2 <sup>nd</sup> Unit | 0.00 |