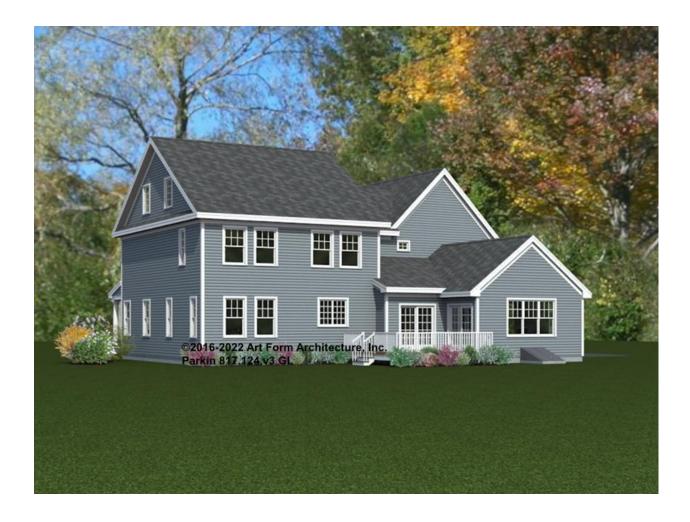

OWN 7'-8" CLG HT POSSIBLE 9'-0"

| F1 LIVING AREA       | 0 FT               | F1 BEDROOMS          | 0    | F1 BATHROOMS         | 0    |
|----------------------|--------------------|----------------------|------|----------------------|------|
| Main                 | 0.00 <sup>FT</sup> | Main                 | 0.00 | Main                 | 0.00 |
| Future               | 0.00 <sup>FT</sup> | Future               | 0.00 | Future               | 0.00 |
| 2 <sup>nd</sup> Unit | 0.00 <sup>FT</sup> | 2 <sup>nd</sup> Unit | 0.00 | 2 <sup>nd</sup> Unit | 0.00 |



### PARKIN - FRONT ELEVATION 817.124.v3 GL





### PARKIN - RIGHT ELEVATION 817.124.v3 GL





### PARKIN - REAR ELEVATION 817.124.v3 GL

\_





### PARKIN - LEFT ELEVATION 817.124.v3 GL





### PARKIN - REAR RENDER 817.124.v3 GL