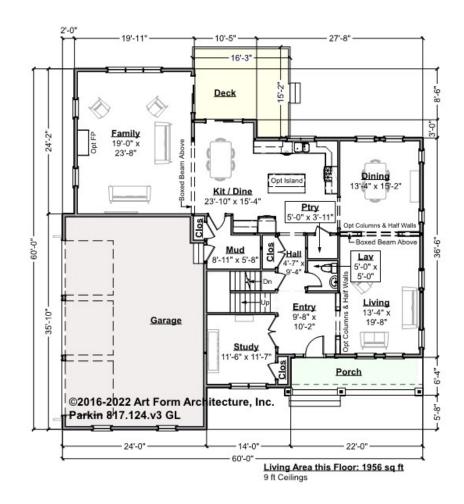

# PARKIN - 1<sup>ST</sup> FLOOR 817.124.v3 GL

Some features shown are optional. Your Purchase & Sale Agreement governs, whether items are labeled "optional" in this document or not.

CLG HT SHOWN 9'-0" CLG HT POSSIBLE 8'-0"

| F1 LIVING AREA       | 1956 <sup>FT</sup> | F1 BEDROOMS          | 1    | F1 BATHROOMS         | 0.5  |
|----------------------|--------------------|----------------------|------|----------------------|------|
| Main                 | 1956.00 FT         | Main                 | 0.00 | Main                 | 0.50 |
| Future               | 0.00 FT            | Future               | 1.00 | Future               | 0.00 |
| 2 <sup>nd</sup> Unit | 0.00 FT            | 2 <sup>nd</sup> Unit | 0.00 | 2 <sup>nd</sup> Unit | 0.00 |