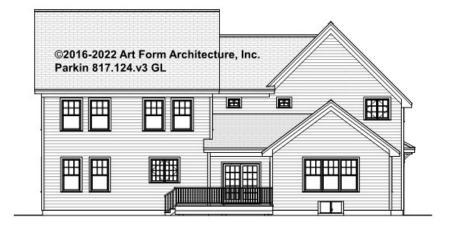

nt governs, whether items are labeled "optional" in this document or not.



#### CLG HT SHOWN 7'-8" CLG HT POSSIBLE 9'-0"

| F1 LIVING AREA       | 0 FT               | F1 BEDROOMS          | 0    | F1 BATHROOMS         | 0    |
|----------------------|--------------------|----------------------|------|----------------------|------|
| Main                 | 0.00 <sup>FT</sup> | Main                 | 0.00 | Main                 | 0.00 |
| Future               | 0.00 <sup>FT</sup> | Future               | 0.00 | Future               | 0.00 |
| 2 <sup>nd</sup> Unit | 0.00 <sup>FT</sup> | 2 <sup>nd</sup> Unit | 0.00 | 2 <sup>nd</sup> Unit | 0.00 |



### PARKIN - FRONT ELEVATION 817.124.v3 GL





### PARKIN - RIGHT ELEVATION 817.124.v3 GL





### PARKIN - REAR ELEVATION 817.124.v3 GL

\_





### PARKIN - LEFT ELEVATION 817.124.v3 GL





### PARKIN - REAR RENDER 817.124.v3 GL