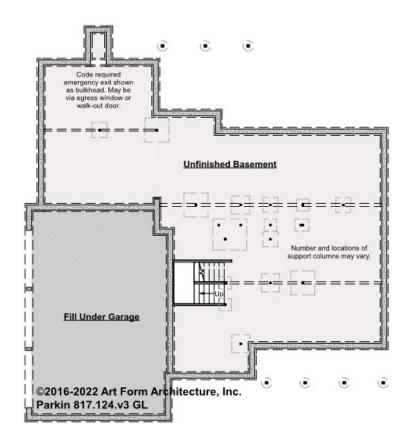

### PARKIN - BASEMENT 817.124.v3 GL

Note: 10" thick foundation walls shown.

\_

Some features shown are optional. Your Purchase & Sale Agreement governs, whether items are labeled "optional" in this document or not.

#### CLG HT SHOWN 7'-8" CLG HT POSSIBLE 9'-0"

| F1 LIVING AREA       | 0 FT               | F1 BEDROOMS          | 0    | F1 BATHROOMS         | 0    |
|----------------------|--------------------|----------------------|------|----------------------|------|
| Main                 | 0.00 <sup>FT</sup> | Main                 | 0.00 | Main                 | 0.00 |
| Future               | 0.00 <sup>FT</sup> | Future               | 0.00 | Future               | 0.00 |
| 2 <sup>nd</sup> Unit | 0.00 <sup>FT</sup> | 2 <sup>nd</sup> Unit | 0.00 | 2 <sup>nd</sup> Unit | 0.00 |