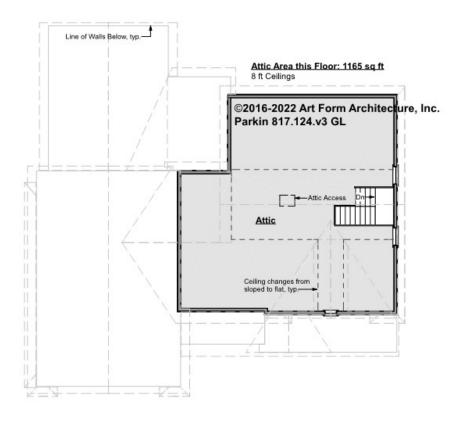

## PARKIN - 3<sup>RD</sup> FLOOR 817.124.v3 GL

\_

Some features shown are optional. Your Purchase & Sale Agreement governs, whether items are labeled "optional" in this document or not.

CLG HT SHOWN 8'-0" CLG HT POSSIBLE 8'-0"

| F1 LIVING AREA       | 0 FT | F1 BEDROOMS          | 0 | F1 BATHROOMS 0       |
|----------------------|------|----------------------|---|----------------------|
| Main                 | FT   | Main                 |   | Main                 |
| Future               | FT   | Future               |   | Future               |
| 2 <sup>nd</sup> Unit | FT   | 2 <sup>nd</sup> Unit |   | 2 <sup>nd</sup> Unit |