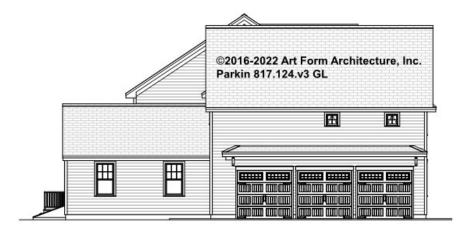

" in this document or not.



#### CLG HT SHOWN 7'-8" CLG HT POSSIBLE 9'-0"

| F1 LIVING AREA       | 0 FT               | F1 BEDROOMS          | 0    | F1 BATHROOMS         | 0    |
|----------------------|--------------------|----------------------|------|----------------------|------|
| Main                 | 0.00 <sup>FT</sup> | Main                 | 0.00 | Main                 | 0.00 |
| Future               | 0.00 <sup>FT</sup> | Future               | 0.00 | Future               | 0.00 |
| 2 <sup>nd</sup> Unit | 0.00 <sup>FT</sup> | 2 <sup>nd</sup> Unit | 0.00 | 2 <sup>nd</sup> Unit | 0.00 |



### PARKIN - FRONT ELEVATION 817.124.v3 GL





### PARKIN - RIGHT ELEVATION 817.124.v3 GL





### PARKIN - REAR ELEVATION 817.124.v3 GL

\_





### PARKIN - LEFT ELEVATION 817.124.v3 GL





### PARKIN - REAR RENDER 817.124.v3 GL