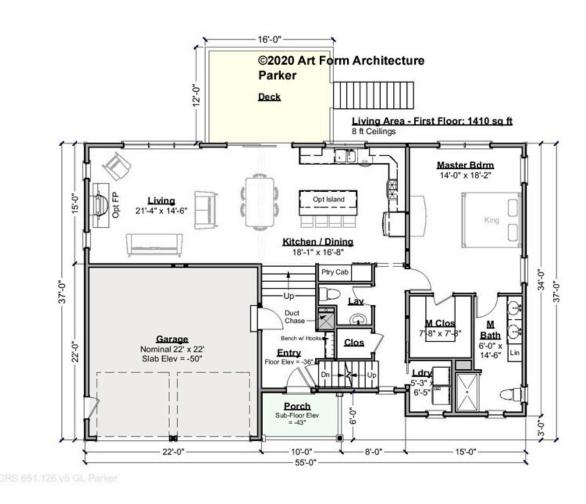

# PARKER - 1<sup>ST</sup> FLOOR 651.126.v5 GL

Some features shown are optional. Your Purchase & Sale Agreement governs, whether items are labeled "optional" in this document or not.

## CLG HT SHOWN 8'-0" CLG HT POSSIBLE 8'-0"

## \* Major Change Fee, see website plan page for cost

| F1 LIVING AREA       | 1410 <sup>FT</sup> | F1 BEDROOMS          | 1    | F1 BATHROOMS         | 1.5  |
|----------------------|--------------------|----------------------|------|----------------------|------|
| Main                 | 1410.00 FT         | Main                 | 1.00 | Main                 | 1.50 |
| Future               | 0.00 <sup>FT</sup> | Future               | 0.00 | Future               | 0.00 |
| 2 <sup>nd</sup> Unit | 0.00 <sup>FT</sup> | 2 <sup>nd</sup> Unit | 0.00 | 2 <sup>nd</sup> Unit | 0.00 |