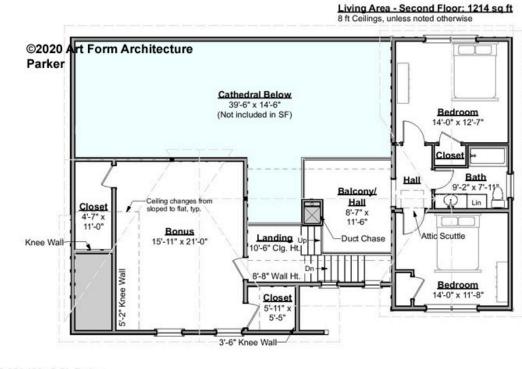

# PARKER - 2<sup>ND</sup> FLOOR 651.126.v5 GL

Some features shown are optional. Your Purchase & Sale Agreement governs, whether items are labeled "optional" in this document or not.

CRS 651.126.v5 GL Parker

### CLG HT SHOWN 8'-0" CLG HT POSSIBLE 9'-0"

## \* Major Change Fee, see website plan page for cost

| F1 LIVING AREA       | 1214 <sup>FT</sup> | F1 BEDROOMS          | 3    | F1 BATHROOMS         | 1    |
|----------------------|--------------------|----------------------|------|----------------------|------|
| Main                 | 1214.00 FT         | Main                 | 2.00 | Main                 | 1.00 |
| Future               | 0.00 <sup>FT</sup> | Future               | 1.00 | Future               | 0.00 |
| 2 <sup>nd</sup> Unit | 0.00 <sup>FT</sup> | 2 <sup>nd</sup> Unit | 0.00 | 2 <sup>nd</sup> Unit | 0.00 |