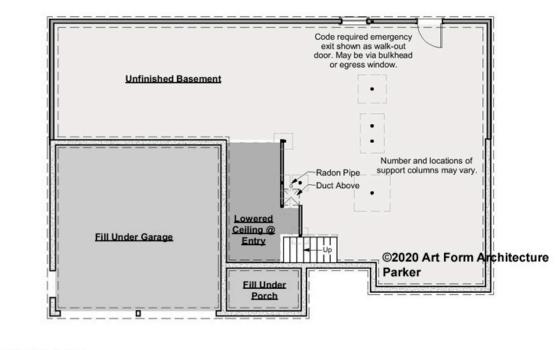

## PARKER - BASEMENT 651.126.v5 GL

—

Some features shown are optional. Your Purchase & Sale Agreement governs, whether items are labeled "optional" in this document or not.

CRS 651.126.v5 GL Parker

## CLG HT SHOWN 7'-8" CLG HT POSSIBLE 9'-0"

## \* Major Change Fee, see website plan page for cost

| F1 LIVING AREA       | 0 <sup>ft</sup>    | F1 BEDROOMS          | 0    | F1 BATHROOMS         | 0    |
|----------------------|--------------------|----------------------|------|----------------------|------|
| Main                 | 0.00 <sup>FT</sup> | Main                 | 0.00 | Main                 | 0.00 |
| Future               | 0.00 <sup>FT</sup> | Future               | 0.00 | Future               | 0.00 |
| 2 <sup>nd</sup> Unit | 0.00 <sup>FT</sup> | 2 <sup>nd</sup> Unit | 0.00 | 2 <sup>nd</sup> Unit | 0.00 |