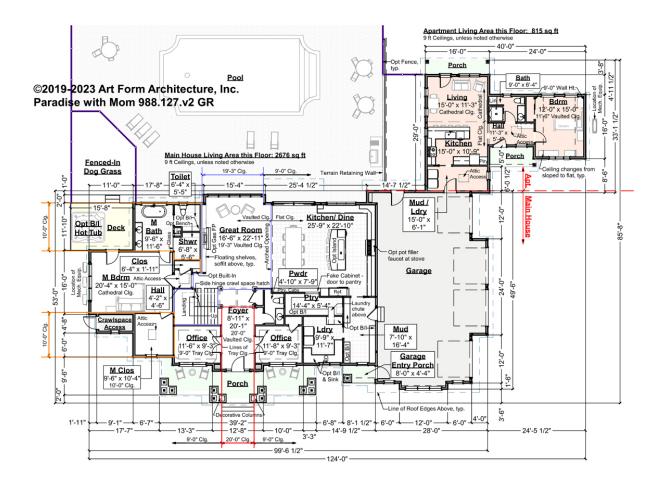

## PARADISE WITH MOM - 1<sup>ST</sup> FLOOR 988,127,v2 GR

Some features shown are optional. Your Purchase & Sale Agreement governs, whether items are labeled "optional" in this document or not.

### CLG HT SHOWN 9'-0" CLG HT POSSIBLE 8'-0"

\* Major Change Fee, see website plan page for cost

| F1 LIVING AREA       | 3491 <sup>FT</sup> | F1 BEDROOMS          | 4    | F1 BATHROOMS         | 2.5  |
|----------------------|--------------------|----------------------|------|----------------------|------|
| Main                 | 2676.00 FT         | Main                 | 1.00 | Main                 | 1.50 |
| Future               | FT                 | Future               | 2.00 | Future               |      |
| 2 <sup>nd</sup> Unit | 815.00 FT          | 2 <sup>nd</sup> Unit | 1.00 | 2 <sup>nd</sup> Unit | 1.00 |