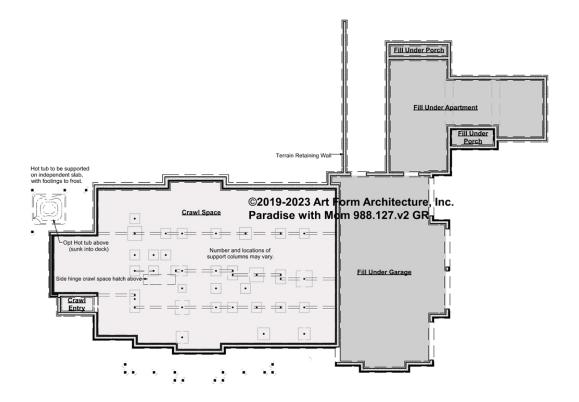

# PARADISE WITH MOM - BASEMENT 988.127.v2 GR

NOTE: Basement is currently a Crawl Space

\_

Some features shown are optional. Your Purchase & Sale Agreement governs, whether items are labeled "optional" in this document or not.

#### CLG HT SHOWN - CLG HT POSSIBLE -

\* Major Change Fee, see website plan page for cost

| F1 LIVING AREA       | 0 <sup>FT</sup> | F1 BEDROOMS          | 0 | F1 BATHROOMS 0       |
|----------------------|-----------------|----------------------|---|----------------------|
| Main                 | FT              | Main                 |   | Main                 |
| Future               | FT              | Future               |   | Future               |
| 2 <sup>nd</sup> Unit | FT              | 2 <sup>nd</sup> Unit |   | 2 <sup>nd</sup> Unit |