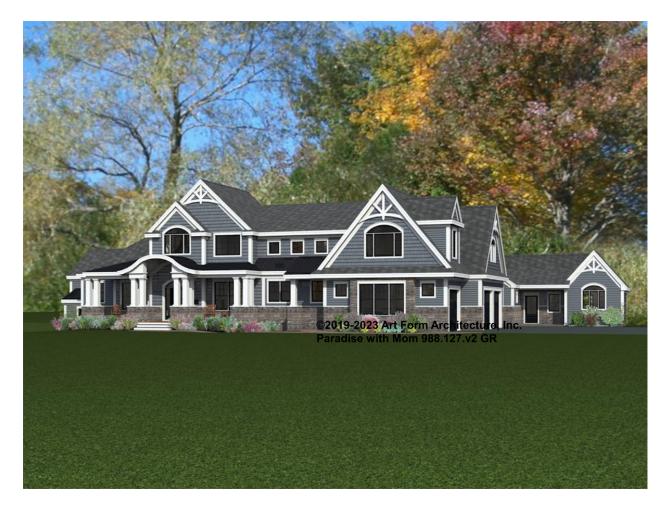

# PARADISE WITH MOM 988.127.v2 GR

In addition to our Terms and Conditions (the "Terms"), please be aware of the following:

Art Form Architecture, LLC ("Artform") requires that our Drawings be built substantially as designed. Artform will not be obligated by or liable for use of this design with markups as part of any builder agreement. While we attempt to accommodate where possible and reasonable, and where the changes do not denigrate our design, any and all changes to Drawings must be approved in writing by Artform. It is recommended that you have your Drawing updated by Artform prior to attaching any Drawing to any builder agreement. Artform shall not be responsible for the misuse of or unauthorized alterations to any of its Drawings.



| Width | 124.00 | FT |
|-------|--------|----|
| widii | 124.00 |    |

**Depth** 85.67 FT

| Hei | iaht | 31 | 50 | FT |
|-----|------|----|----|----|
|     | ulit | JΙ | JU |    |

| LIVING AREA          | 5650 FT            |
|----------------------|--------------------|
| Main                 | 4835 <sup>FT</sup> |
| Future               | 0 FT               |
| 2 <sup>nd</sup> Unit | 815 <sup>FT</sup>  |

| BEDROOMS             | 9 |
|----------------------|---|
| Main                 | 5 |
| Future               | 3 |
| 2 <sup>nd</sup> Unit | 1 |

| BATHROOMS            | 5.5 |
|----------------------|-----|
| Main                 | 4.5 |
| Future               | 0   |
| 2 <sup>nd</sup> Unit | 1   |



## PARADISE WITH MOM - 1<sup>ST</sup> FLOOR 988,127,v2 GR

Some features shown