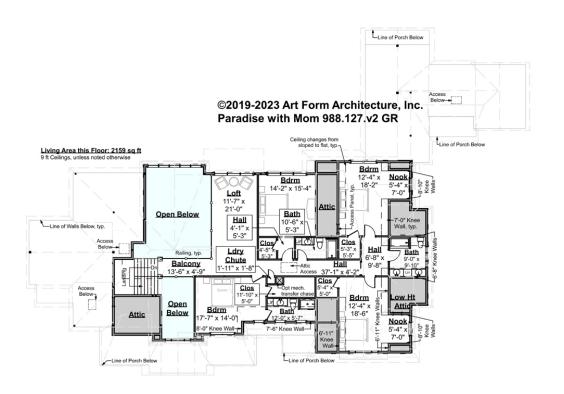

## PARADISE WITH MOM - 2<sup>ND</sup> FLOOR 988.127.v2 GR

NOTE: No Laundry room on this floor; however, there is a Laundry Chute that goes down to first floor Laundry room.

Some features shown are optional. Your Purchase & Sale Agreement governs, whether items are labeled "optional" in this document or not.

### CLG HT SHOWN 9'-0" CLG HT POSSIBLE 8'-0"

\* Major Change Fee, see website plan page for cost

| F1 LIVING AREA       | 2159 <sup>FT</sup> | F1 BEDROOMS          | 5    | F1 BATHROOMS         | 3    |
|----------------------|--------------------|----------------------|------|----------------------|------|
| Main                 | 2159.00 FT         | Main                 | 4.00 | Main                 | 3.00 |
| Future               | FT                 | Future               | 1.00 | Future               |      |
| 2 <sup>nd</sup> Unit | FT                 | 2 <sup>nd</sup> Unit |      | 2 <sup>nd</sup> Unit |      |