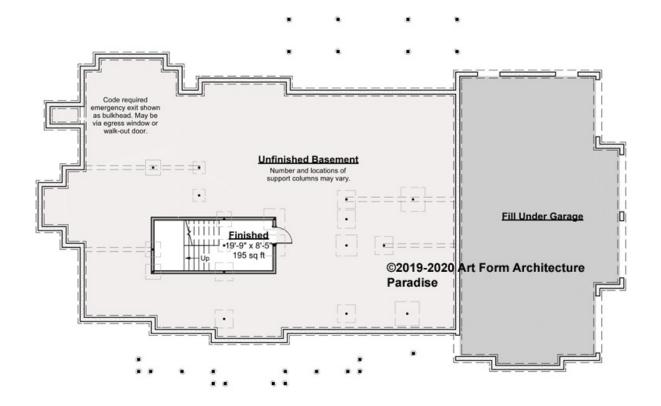

### PARADISE - BASEMENT 988.127 GR

The construction drawings show this lower level as finished. We don't include that in our data chart so Search isn't misleading. Everybody knows you can finish a basement!

Some features shown are optional. Your Purchase & Sale Agreement governs, whether items are labeled "optional" in this document or not.

CRS 988.127 GR Paradis

CLG HT SHOWN 7'-8" CLG HT POSSIBLE 9'-0"

\* Major Change Fee, see website plan page for cost

| F1 LIVING AREA       | 0 <sup>FT</sup>    | F1 BEDROOMS          | 0    | F1 BATHROOMS         | 0    |
|----------------------|--------------------|----------------------|------|----------------------|------|
| Main                 | 0.00 <sup>FT</sup> | Main                 | 0.00 | Main                 | 0.00 |
| Future               | FT                 | Future               | 0.00 | Future               | 0.00 |
| 2 <sup>nd</sup> Unit | 0.00 <sup>FT</sup> | 2 <sup>nd</sup> Unit | 0.00 | 2 <sup>nd</sup> Unit | 0.00 |