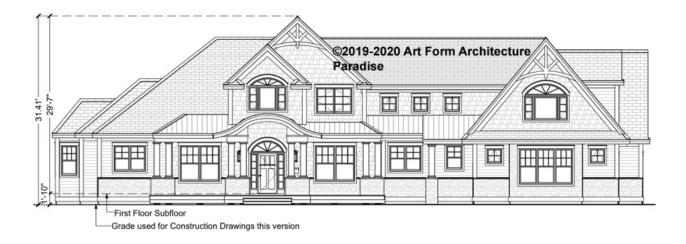

# PARADISE - FRONT ELEVATION 988.127 GR

Some features shown are optional. Your Purchase & Sale Agreement governs, whether items are labeled "optional" in this document or not.

CRS 988.127 GR Paradise