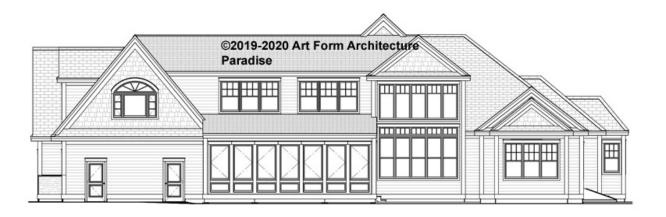

# PARADISE - REAR ELEVATION 988.127 GR

Some features shown are optional. Your Purchase & Sale Agreement governs, whether items are labeled "optional" in this document or not.

CRS 988.127 GR Paradis