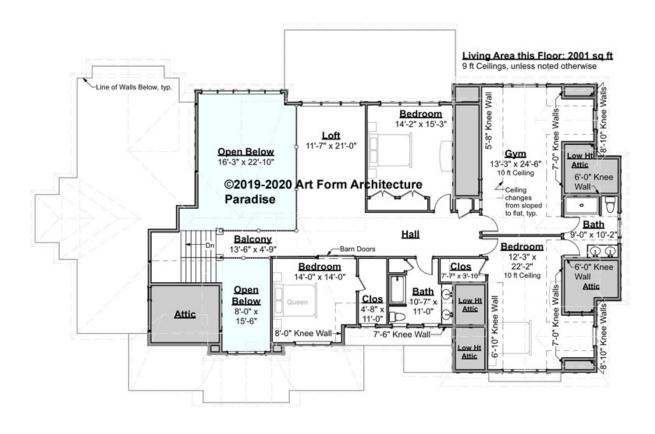

### PARADISE - 2<sup>ND</sup> FLOOR 988.127 GR

Some features shown are optional. Your Purchase & Sale Agreement governs, whether items are labeled "optional" in this document or not.

CRS 988.127 GR Paradise

#### CLG HT SHOWN 9'-0" CLG HT POSSIBLE 9'-0"

\* Major Change Fee, see website plan page for cost

| F1 LIVING AREA       | 2001 <sup>FT</sup> | F1 BEDROOMS          | 5    | F1 BATHROOMS         | 2    |
|----------------------|--------------------|----------------------|------|----------------------|------|
| Main                 | 2001.00 FT         | Main                 | 3.00 | Main                 | 2.00 |
| Future               | 0.00 FT            | Future               | 2.00 | Future               | 0.00 |
| 2 <sup>nd</sup> Unit | 0.00 FT            | 2 <sup>nd</sup> Unit | 0.00 | 2 <sup>nd</sup> Unit | 0.00 |