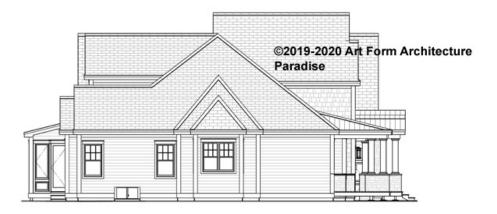

# PARADISE - LEFT ELEVATION 988.127 GR

—

Some features shown are optional. Your Purchase & Sale Agreement governs, whether items are labeled "optional" in this document or not.

CRS 988.127 GR Paradis