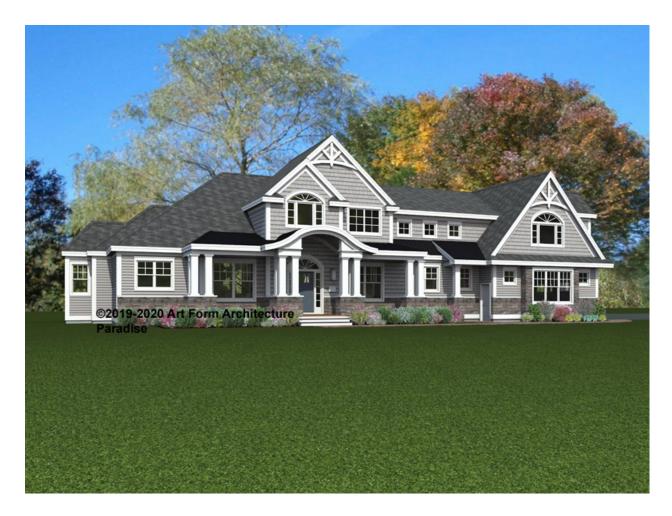

# PARADISE - FRONT ELEVATION 988.127 GR

Some features shown are optional. Your Purchase & Sale Agreement governs, whether items are labeled "optional" in this document or not.

CRS 988.127 GR Paradise