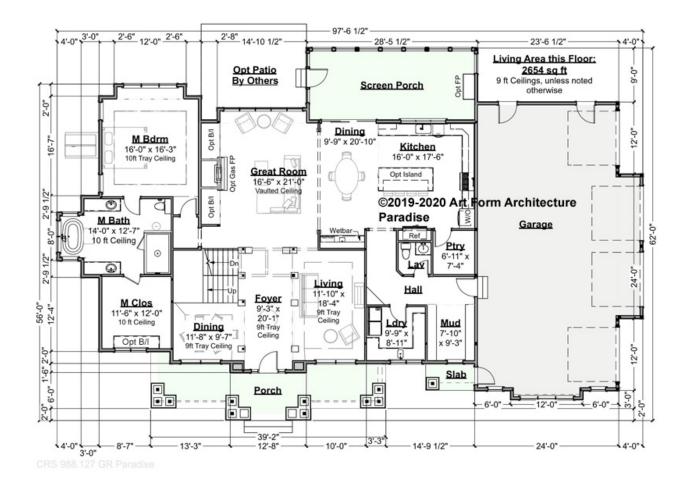

### PARADISE - 1<sup>ST</sup> FLOOR 988,127 GR

Some features shown are optional. Your Purchase & Sale Agreement governs, whether items are labeled "optional" in this document or not.

CLG HT SHOWN 9'-0" CLG HT POSSIBLE 8'-0"

\* Major Change Fee, see website plan page for cost

| F1 LIVING AREA       | 2654 FT            | F1 BEDROOMS          | 1    | F1 BATHROOMS         | 1.5  |
|----------------------|--------------------|----------------------|------|----------------------|------|
| Main                 | 2654.00 FT         | Main                 | 1.00 | Main                 | 1.50 |
| Future               | 0.00 <sup>FT</sup> | Future               | 0.00 | Future               | 0.00 |
| 2 <sup>nd</sup> Unit | 0.00 <sup>FT</sup> | 2 <sup>nd</sup> Unit | 0.00 | 2 <sup>nd</sup> Unit | 0.00 |