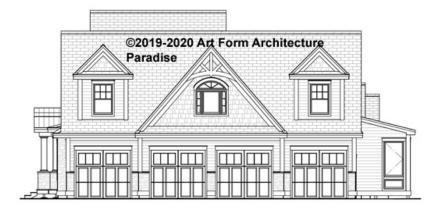

# PARADISE - RIGHT ELEVATION 988.127 GR

\_

Some features shown are optional. Your Purchase & Sale Agreement governs, whether items are labeled "optional" in this document or not.

CRS 988.127 GR Paradis