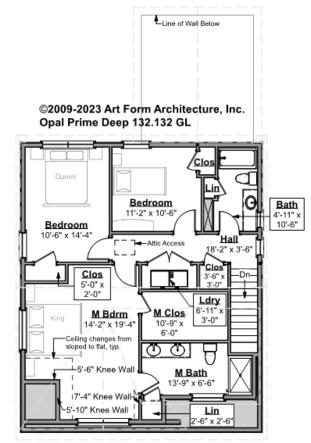

### OPAL PRIME DEEP - 2<sup>ND</sup> FLOOR 132.132 GL

Some features shown are optional. Your Purchase & Sale Agreement governs, whether items are labeled "optional" in this document or not.

Living Area - Second Floor: 988 sq ft 8 ft Cellings

#### CLG HT SHOWN 8'-0" CLG HT POSSIBLE 8'-0"

\* Major Change Fee, see website plan page for cost

| F1 LIVING AREA       | 988 <sup>FT</sup> | F1 BEDROOMS          | 3    | F1 BATHROOMS         | 2    |
|----------------------|-------------------|----------------------|------|----------------------|------|
| Main                 | 988.00 FT         | Main                 | 3.00 | Main                 | 2.00 |
| Future               | 0.00 FT           | Future               | 0.00 | Future               | 0.00 |
| 2 <sup>nd</sup> Unit | 0.00 FT           | 2 <sup>nd</sup> Unit | 0.00 | 2 <sup>nd</sup> Unit | 0.00 |