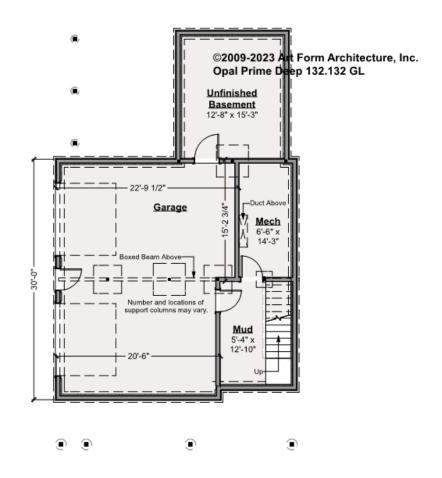

# **OPAL PRIME DEEP - BASEMENT** 132.132 GL

Some features shown are optional. Your Purchase & Sale Agreement governs, whether items are labeled "optional" in this document or not.

#### CLG HT SHOWN 7'-8" CLG HT POSSIBLE 9'-0"

\* Major Change Fee, see website plan page for cost

| F1 LIVING AREA       | 0 FT               | F1 BEDROOMS          | 0    | F1 BATHROOMS         | 0    |
|----------------------|--------------------|----------------------|------|----------------------|------|
| Main                 | 0.00 <sup>FT</sup> | Main                 | 0.00 | Main                 | 0.00 |
| Future               | 0.00 <sup>FT</sup> | Future               | 0.00 | Future               | 0.00 |
| 2 <sup>nd</sup> Unit | 0.00 <sup>FT</sup> | 2 <sup>nd</sup> Unit | 0.00 | 2 <sup>nd</sup> Unit | 0.00 |