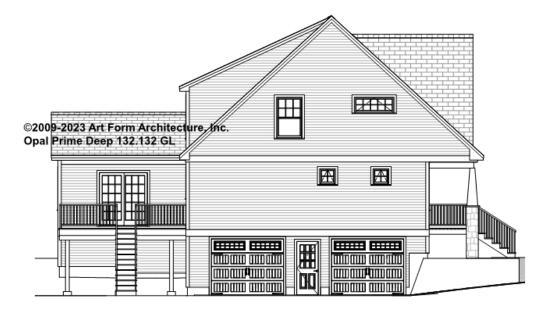

or Change Fee, see website plan page for cost

| F1 LIVING AREA       | 0 FT               | F1 BEDROOMS          | 0    | F1 BATHROOMS         | 0    |
|----------------------|--------------------|----------------------|------|----------------------|------|
| Main                 | 0.00 <sup>FT</sup> | Main                 | 0.00 | Main                 | 0.00 |
| Future               | 0.00 <sup>FT</sup> | Future               | 0.00 | Future               | 0.00 |
| 2 <sup>nd</sup> Unit | 0.00 <sup>FT</sup> | 2 <sup>nd</sup> Unit | 0.00 | 2 <sup>nd</sup> Unit | 0.00 |



## OPAL PRIME DEEP - FRONT ELEVATION 132.132 GL

—





## OPAL PRIME DEEP - RIGHT ELEVATION 132.132 GL

\_





## OPAL PRIME DEEP - REAR ELEVATION 132.132 GL

\_





# **OPAL PRIME DEEP - LEFT ELEVATION** 132.132 GL