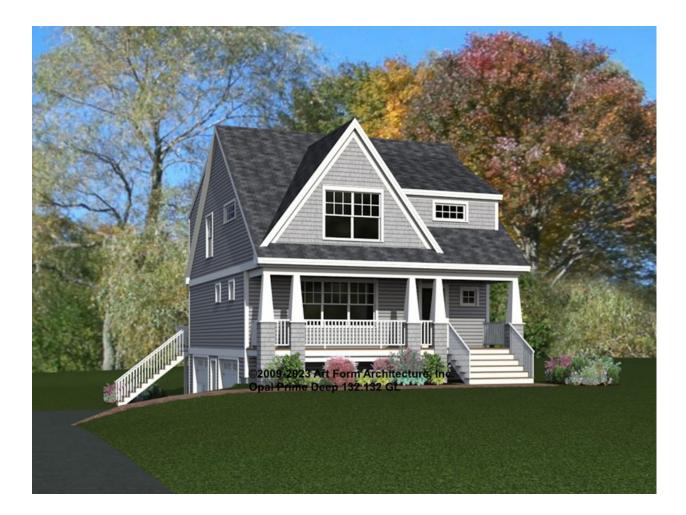

## OPAL PRIME DEEP - FRONT ELEVATION 132.132 GL

—

## OPAL PRIME DEEP - RIGHT ELEVATION 132.132 GL

\_

## OPAL PRIME DEEP - REAR ELEVATION 132.132 GL

\_

# **OPAL PRIME DEEP - LEFT ELEVATION** 132.132 GL