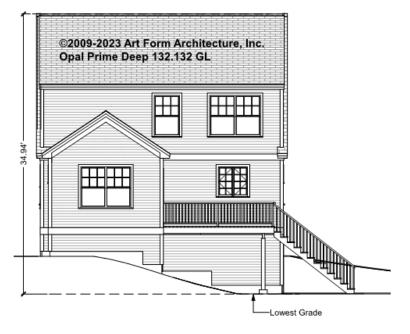

#### CLG HT SHOWN 7'-8" CLG HT POSSIBLE 9'-0"

\* Major Change Fee, see website plan page for cost

| F1 LIVING AREA       | 0 FT               | F1 BEDROOMS          | 0    | F1 BATHROOMS         | 0    |
|----------------------|--------------------|----------------------|------|----------------------|------|
| Main                 | 0.00 <sup>FT</sup> | Main                 | 0.00 | Main                 | 0.00 |
| Future               | 0.00 <sup>FT</sup> | Future               | 0.00 | Future               | 0.00 |
| 2 <sup>nd</sup> Unit | 0.00 <sup>FT</sup> | 2 <sup>nd</sup> Unit | 0.00 | 2 <sup>nd</sup> Unit | 0.00 |



## OPAL PRIME DEEP - FRONT ELEVATION 132.132 GL

—





## OPAL PRIME DEEP - RIGHT ELEVATION 132.132 GL

\_





## OPAL PRIME DEEP - REAR ELEVATION 132.132 GL

\_





# **OPAL PRIME DEEP - LEFT ELEVATION** 132.132 GL