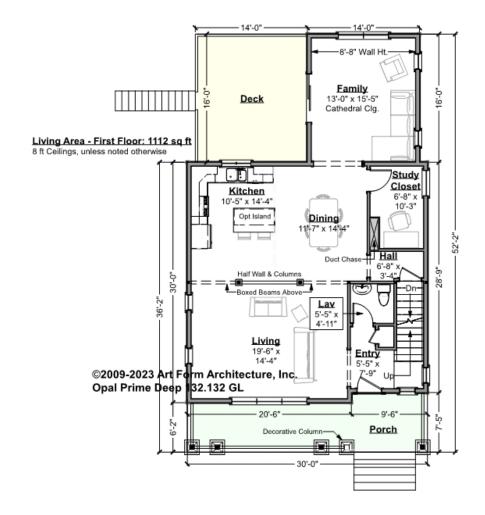

## OPAL PRIME DEEP - 1<sup>ST</sup> FLOOR 132.132 GL

CLG HT SHOWN 8'-0" CLG HT POSSIBLE 8'-1" - 8'-11"

<sup>\*</sup> Major Change Fee, see website plan page for cost

| F1 LIVING AREA       | 1112 <sup>FT</sup>    | F1 BEDROOMS          | 1    | F1 BATHROOMS         | 0.5  |
|----------------------|-----------------------|----------------------|------|----------------------|------|
| Main                 | 1112.00 <sup>FT</sup> | Main                 | 0.00 | Main                 | 0.50 |
| Future               | 0.00 FT               | Future               | 1.00 | Future               | 0.00 |
| 2 <sup>nd</sup> Unit | 0.00 FT               | 2 <sup>nd</sup> Unit | 0.00 | 2 <sup>nd</sup> Unit | 0.00 |