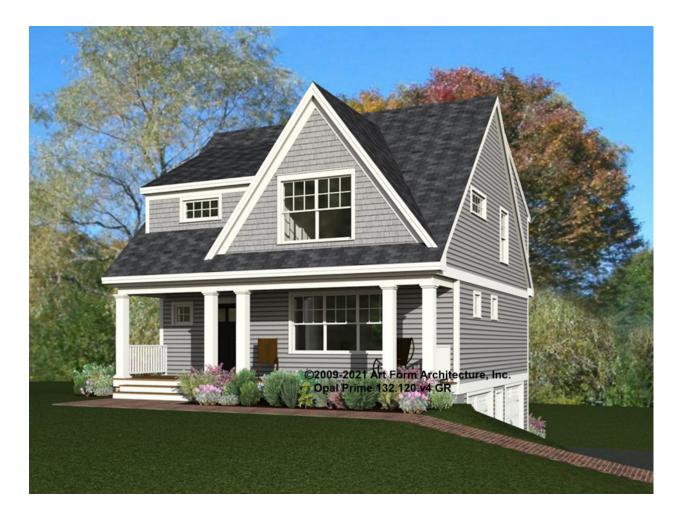

# OPAL PRIME - FRONT ELEVATION 132.120.v4 GR

Width 30.00 FT

**Depth** 36.16 FT

Height 28.25 FT

| LIVING AREA          | 1876 <sup>FT</sup> | BEDROOMS             | 3 |
|----------------------|--------------------|----------------------|---|
| Main                 | 1876 <sup>FT</sup> | Main                 | 3 |
| Future               | 0 FT               | Future               | 0 |
| 2 <sup>nd</sup> Unit | 0 FT               | 2 <sup>nd</sup> Unit | 0 |

| BATHROOMS            | 2.5 |
|----------------------|-----|
| Main                 | 2.5 |
| Future               | 0   |
| 2 <sup>nd</sup> Unit | 0   |