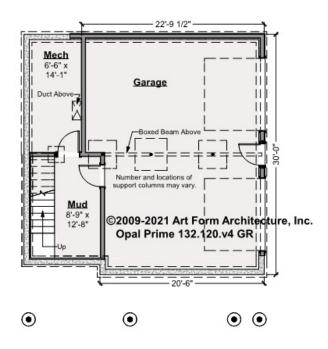

### OPAL PRIME - BASEMENT 132.120.v4 GR

\_

Some features shown are optional. Your Purchase & Sale Agreement governs, whether items are labeled "optional" in this document or not.

#### CLG HT SHOWN 7'-8" CLG HT POSSIBLE 9'-0"

\* Major Change Fee, see website plan page for cost

| F1 LIVING AREA       | 0 FT               | F1 BEDROOMS          | 0    | F1 BATHROOMS         | 0    |
|----------------------|--------------------|----------------------|------|----------------------|------|
| Main                 | 0.00 <sup>FT</sup> | Main                 | 0.00 | Main                 | 0.00 |
| Future               | 0.00 FT            | Future               | 0.00 | Future               | 0.00 |
| 2 <sup>nd</sup> Unit | 0.00 FT            | 2 <sup>nd</sup> Unit | 0.00 | 2 <sup>nd</sup> Unit | 0.00 |