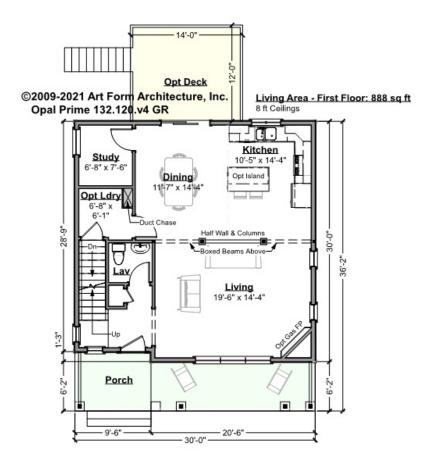

### OPAL PRIME - 1<sup>ST</sup> FLOOR 132.120.v4 GR

CLG HT SHOWN 8'-0" CLG HT POSSIBLE 8'-0"

<sup>\*</sup> Major Change Fee, see website plan page for cost

| F1 LIVING AREA       | 888 <sup>FT</sup> | F1 BEDROOMS          | 0    | F1 BATHROOMS         | 0.5  |
|----------------------|-------------------|----------------------|------|----------------------|------|
| Main                 | 888.00 FT         | Main                 | 0.00 | Main                 | 0.50 |
| Future               | 0.00 FT           | Future               | 0.00 | Future               | 0.00 |
| 2 <sup>nd</sup> Unit | 0.00 FT           | 2 <sup>nd</sup> Unit | 0.00 | 2 <sup>nd</sup> Unit | 0.00 |