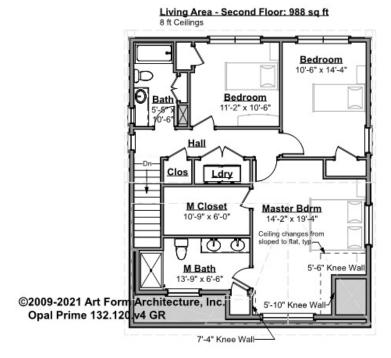

### OPAL PRIME - 2<sup>ND</sup> FLOOR 132.120.v4 GR

\_

Some features shown are optional. Your Purchase & Sale Agreement governs, whether items are labeled "optional" in this document or not.

CLG HT SHOWN 8'-0" CLG HT POSSIBLE 8'-0"

\* Major Change Fee, see website plan page for cost

| F1 LIVING AREA       | 988 <sup>FT</sup> | F1 BEDROOMS          | 3    | F1 BATHROOMS         | 2    |
|----------------------|-------------------|----------------------|------|----------------------|------|
| Main                 | 988.00 FT         | Main                 | 3.00 | Main                 | 2.00 |
| Future               | 0.00 FT           | Future               | 0.00 | Future               | 0.00 |
| 2 <sup>nd</sup> Unit | 0.00 FT           | 2 <sup>nd</sup> Unit | 0.00 | 2 <sup>nd</sup> Unit | 0.00 |