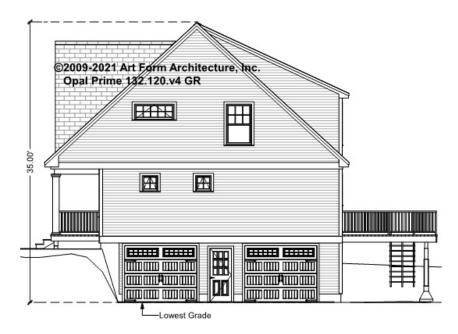

ns, whether items are labeled "optional" in this document or not.





#### CLG HT SHOWN 7'-8" CLG HT POSSIBLE 9'-0"

\* Major Change Fee, see website plan page for cost

| F1 LIVING AREA       | 0 FT               | F1 BEDROOMS          | 0    | F1 BATHROOMS         | 0    |
|----------------------|--------------------|----------------------|------|----------------------|------|
| Main                 | 0.00 <sup>FT</sup> | Main                 | 0.00 | Main                 | 0.00 |
| Future               | 0.00 FT            | Future               | 0.00 | Future               | 0.00 |
| 2 <sup>nd</sup> Unit | 0.00 FT            | 2 <sup>nd</sup> Unit | 0.00 | 2 <sup>nd</sup> Unit | 0.00 |



# OPAL PRIME - FRONT ELEVATION 132.120.v4 GR





# OPAL PRIME - RIGHT ELEVATION 132.120.v4 GR





# OPAL PRIME - REAR ELEVATION 132.120.v4 GR





# OPAL PRIME - LEFT ELEVATION 132.120.v4 GR