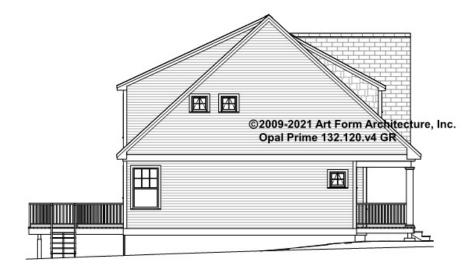

HT POSSIBLE 9'-0"

\* Major Change Fee, see website plan page for cost

| F1 LIVING AREA       | 0 FT               | F1 BEDROOMS          | 0    | F1 BATHROOMS         | 0    |
|----------------------|--------------------|----------------------|------|----------------------|------|
| Main                 | 0.00 <sup>FT</sup> | Main                 | 0.00 | Main                 | 0.00 |
| Future               | 0.00 FT            | Future               | 0.00 | Future               | 0.00 |
| 2 <sup>nd</sup> Unit | 0.00 FT            | 2 <sup>nd</sup> Unit | 0.00 | 2 <sup>nd</sup> Unit | 0.00 |



# OPAL PRIME - FRONT ELEVATION 132.120.v4 GR





# OPAL PRIME - RIGHT ELEVATION 132.120.v4 GR





# OPAL PRIME - REAR ELEVATION 132.120.v4 GR





# OPAL PRIME - LEFT ELEVATION 132.120.v4 GR