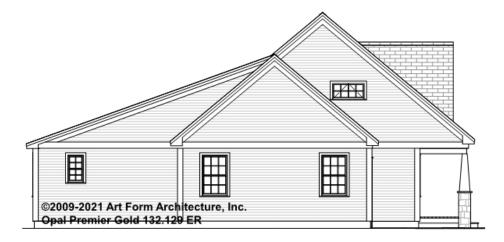

CLG HT SHOWN 7'-8" CLG HT POSSIBLE 9'-0"

\* Major Change Fee, see website plan page for cost

| F1 LIVING AREA       | 0 FT    | F1 BEDROOMS          | 0    | F1 BATHROOMS         | 0    |
|----------------------|---------|----------------------|------|----------------------|------|
| Main                 | 0.00 FT | Main                 | 0.00 | Main                 | 0.00 |
| Future               | 0.00 FT | Future               | 0.00 | Future               | 0.00 |
| 2 <sup>nd</sup> Unit | 0.00 FT | 2 <sup>nd</sup> Unit | 0.00 | 2 <sup>nd</sup> Unit | 0.00 |



## OPAL PREMIER GOLD - FRONT ELEVATION 132.129 ER

—





## OPAL PREMIER GOLD - RIGHT ELEVATION 132.129 ER





# OPAL PREMIER GOLD - REAR ELEVATION 132.129 ER

\_





## OPAL PREMIER GOLD - LEFT ELEVATION 132.129 ER

—