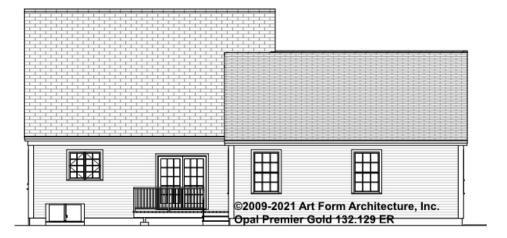

her items are labeled "optional" in this document or not.



CLG HT SHOWN 7'-8" CLG HT POSSIBLE 9'-0"

\* Major Change Fee, see website plan page for cost

| F1 LIVING AREA       | 0 FT    | F1 BEDROOMS          | 0    | F1 BATHROOMS         | 0    |
|----------------------|---------|----------------------|------|----------------------|------|
| Main                 | 0.00 FT | Main                 | 0.00 | Main                 | 0.00 |
| Future               | 0.00 FT | Future               | 0.00 | Future               | 0.00 |
| 2 <sup>nd</sup> Unit | 0.00 FT | 2 <sup>nd</sup> Unit | 0.00 | 2 <sup>nd</sup> Unit | 0.00 |



## OPAL PREMIER GOLD - FRONT ELEVATION 132.129 ER

—





## OPAL PREMIER GOLD - RIGHT ELEVATION 132.129 ER





# OPAL PREMIER GOLD - REAR ELEVATION 132.129 ER

\_





## OPAL PREMIER GOLD - LEFT ELEVATION 132.129 ER

—