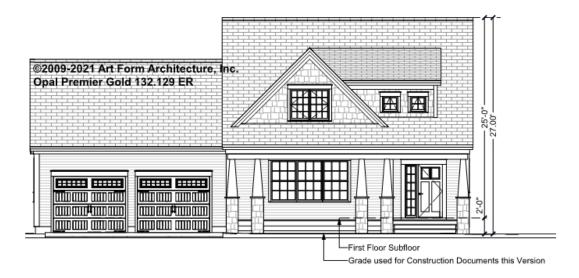

IER GOLD - BASEMENT** 132.129 ER

Some features shown are optional. Your Purchase & Sale Agreement governs, whether items are labeled "optional" in this document or not.



CLG HT SHOWN 7'-8" CLG HT POSSIBLE 9'-0"

\* Major Change Fee, see website plan page for cost

| F1 LIVING AREA       | 0 FT    | F1 BEDROOMS          | 0    | F1 BATHROOMS         | 0    |
|----------------------|---------|----------------------|------|----------------------|------|
| Main                 | 0.00 FT | Main                 | 0.00 | Main                 | 0.00 |
| Future               | 0.00 FT | Future               | 0.00 | Future               | 0.00 |
| 2 <sup>nd</sup> Unit | 0.00 FT | 2 <sup>nd</sup> Unit | 0.00 | 2 <sup>nd</sup> Unit | 0.00 |



## OPAL PREMIER GOLD - FRONT ELEVATION 132.129 ER

—





## OPAL PREMIER GOLD - RIGHT ELEVATION 132.129 ER





# OPAL PREMIER GOLD - REAR ELEVATION 132.129 ER

\_





## OPAL PREMIER GOLD - LEFT ELEVATION 132.129 ER

—