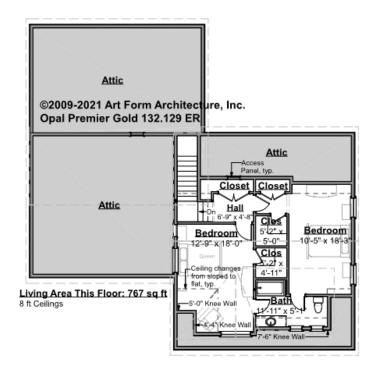

## OPAL PREMIER GOLD - 2<sup>ND</sup> FLOOR 132.129 ER

Some features shown are optional. Your Purchase & Sale Agreement governs, whether items are labeled "optional" in this document or not.

#### CLG HT SHOWN 9'-0" CLG HT POSSIBLE 8'-0"

\* Major Change Fee, see website plan page for cost

| F1 LIVING AREA       | 767 <sup>FT</sup> | F1 BEDROOMS          | 2    | F1 BATHROOMS         | 1    |
|----------------------|-------------------|----------------------|------|----------------------|------|
| Main                 | 767.00 FT         | Main                 | 2.00 | Main                 | 1.00 |
| Future               | 0.00 FT           | Future               | 0.00 | Future               | 0.00 |
| 2 <sup>nd</sup> Unit | 0.00 FT           | 2 <sup>nd</sup> Unit | 0.00 | 2 <sup>nd</sup> Unit | 0.00 |