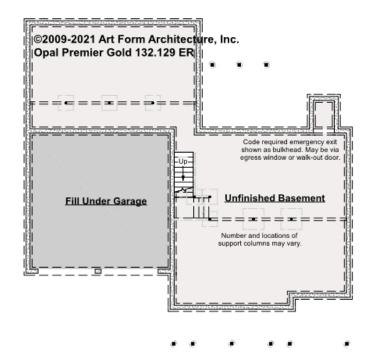

# **OPAL PREMIER GOLD - BASEMENT** 132.129 ER

Some features shown are optional. Your Purchase & Sale Agreement governs, whether items are labeled "optional" in this document or not.

CLG HT SHOWN 7'-8" CLG HT POSSIBLE 9'-0"

\* Major Change Fee, see website plan page for cost

| F1 LIVING AREA       | 0 FT    | F1 BEDROOMS          | 0    | F1 BATHROOMS         | 0    |
|----------------------|---------|----------------------|------|----------------------|------|
| Main                 | 0.00 FT | Main                 | 0.00 | Main                 | 0.00 |
| Future               | 0.00 FT | Future               | 0.00 | Future               | 0.00 |
| 2 <sup>nd</sup> Unit | 0.00 FT | 2 <sup>nd</sup> Unit | 0.00 | 2 <sup>nd</sup> Unit | 0.00 |