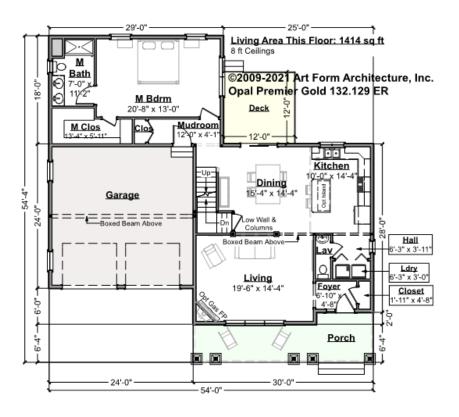

## OPAL PREMIER GOLD - 1<sup>ST</sup> FLOOR 132.129 ER

Some features shown are optional. Your Purchase & Sale Agreement governs, whether items are labeled "optional" in this document or not.

### CLG HT SHOWN 8'-0" CLG HT POSSIBLE 9'-0"

\* Major Change Fee, see website plan page for cost

| F1 LIVING AREA       | 1414 <sup>FT</sup> | F1 BEDROOMS          | 1    | F1 BATHROOMS         | 1.5  |
|----------------------|--------------------|----------------------|------|----------------------|------|
| Main                 | 1414.00 FT         | Main                 | 1.00 | Main                 | 1.50 |
| Future               | 0.00 FT            | Future               | 0.00 | Future               | 0.00 |
| 2 <sup>nd</sup> Unit | 0.00 <sup>FT</sup> | 2 <sup>nd</sup> Unit | 0.00 | 2 <sup>nd</sup> Unit | 0.00 |