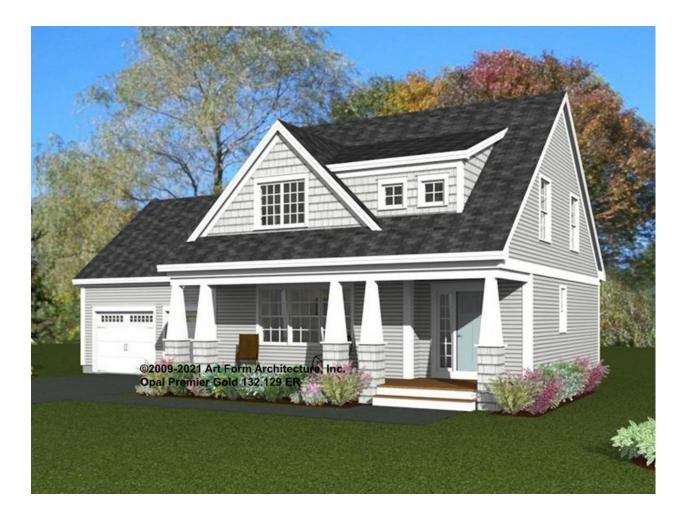

## OPAL PREMIER GOLD - FRONT ELEVATION 132.129 ER

—

| Width 54.00 <sup>FT</sup> |                    | Depth 54.40 FT       |   | Height 27.00 FT      |     |
|---------------------------|--------------------|----------------------|---|----------------------|-----|
| LIVING AREA               | 2181 <sup>FT</sup> | BEDROOMS             | 3 | BATHROOMS            | 2.5 |
| Main                      | 2181 <sup>FT</sup> | Main                 | 3 | Main                 | 2.5 |
| Future                    | 0 FT               | Future               | 0 | Future               | 0   |
| 2 <sup>nd</sup> Unit      | 0 FT               | 2 <sup>nd</sup> Unit | 0 | 2 <sup>nd</sup> Unit | 0   |