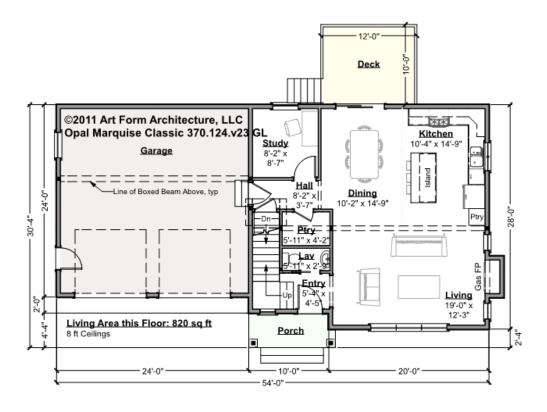

# OPAL MARQUISE CLASSIC, 30X28 - 1<sup>ST</sup> FLOOR 370.124.v23 GL

Some features shown are optional. Your Purchase & Sale Agreement governs, whether items are labeled "optional" in this document or not.

### CLG HT SHOWN 8'-0" CLG HT POSSIBLE 9'-0"

\* Major Change Fee, see website plan page for cost

| F1 LIVING AREA       | 820 <sup>FT</sup> | F1 BEDROOMS          | 1    | F1 BATHROOMS         | 0.5  |
|----------------------|-------------------|----------------------|------|----------------------|------|
| Main                 | 820.00 FT         | Main                 |      | Main                 | 0.50 |
| Future               | FT                | Future               | 1.00 | Future               |      |
| 2 <sup>nd</sup> Unit | FT                | 2 <sup>nd</sup> Unit |      | 2 <sup>nd</sup> Unit |      |