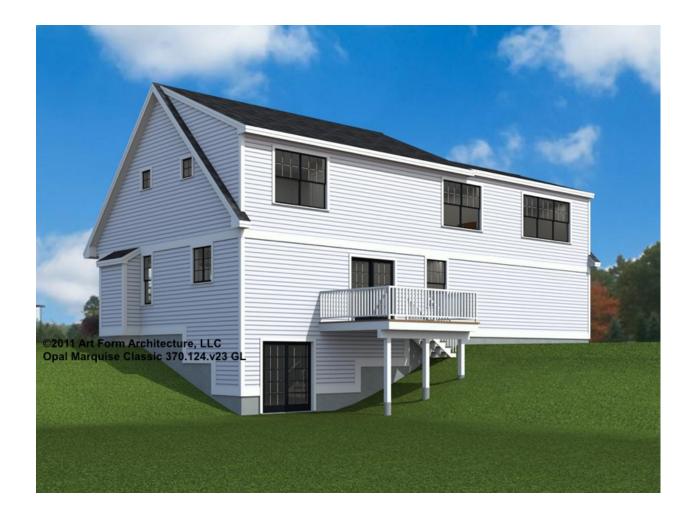

e Fee, see website plan page for cost

| F1 LIVING AREA       | 0 FT | F1 BEDROOMS          | 0 | <b>F1 BATHROOMS</b> 0 |
|----------------------|------|----------------------|---|-----------------------|
| Main                 | FT   | Main                 |   | Main                  |
| Future               | FT   | Future               |   | Future                |
| 2 <sup>nd</sup> Unit | FT   | 2 <sup>nd</sup> Unit |   | 2 <sup>nd</sup> Unit  |



### OPAL MARQUISE CLASSIC, 30X28 - FRONT ELEVATION 370.124.v23 GL





### OPAL MARQUISE CLASSIC, 30X28 - RIGHT ELEVATION 370.124.v23 GL





### OPAL MARQUISE CLASSIC, 30X28 - REAR ELEVATION 370.124.v23 GL





## OPAL MARQUISE CLASSIC, 30X28 - LEFT ELEVATION 370.124.v23 GL





## OPAL MARQUISE CLASSIC, 30X28 - REAR RENDER 370.124.v23 GL