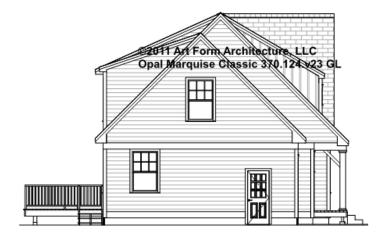

### CLG HT SHOWN 7'-8" CLG HT POSSIBLE 10' & Up

\* Major Change Fee, see website plan page for cost

| F1 LIVING AREA       | 0 FT | F1 BEDROOMS          | 0 | <b>F1 BATHROOMS</b> 0 |
|----------------------|------|----------------------|---|-----------------------|
| Main                 | FT   | Main                 |   | Main                  |
| Future               | FT   | Future               |   | Future                |
| 2 <sup>nd</sup> Unit | FT   | 2 <sup>nd</sup> Unit |   | 2 <sup>nd</sup> Unit  |



### OPAL MARQUISE CLASSIC, 30X28 - FRONT ELEVATION 370.124.v23 GL





### OPAL MARQUISE CLASSIC, 30X28 - RIGHT ELEVATION 370.124.v23 GL





### OPAL MARQUISE CLASSIC, 30X28 - REAR ELEVATION 370.124.v23 GL





## OPAL MARQUISE CLASSIC, 30X28 - LEFT ELEVATION 370.124.v23 GL





## OPAL MARQUISE CLASSIC, 30X28 - REAR RENDER 370.124.v23 GL