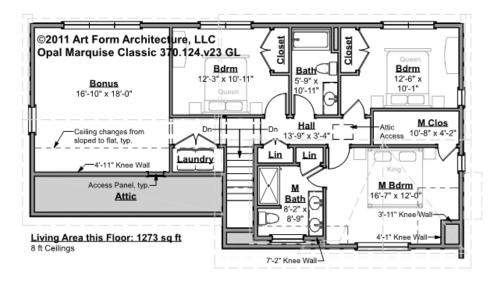

# OPAL MARQUISE CLASSIC, 30X28 - 2<sup>ND</sup> FLOOR 370.124.v23 GL

Some features shown are optional. Your Purchase & Sale Agreement governs, whether items are labeled "optional" in this document or not.

### CLG HT SHOWN 8'-0" CLG HT POSSIBLE 9'-0"

\* Major Change Fee, see website plan page for cost

| F1 LIVING AREA       | 1273 <sup>FT</sup> | F1 BEDROOMS          | 4    | F1 BATHROOMS         | 2    |
|----------------------|--------------------|----------------------|------|----------------------|------|
| Main                 | 1273.00 FT         | Main                 | 3.00 | Main                 | 2.00 |
| Future               | FT                 | Future               | 1.00 | Future               |      |
| 2 <sup>nd</sup> Unit | FT                 | 2 <sup>nd</sup> Unit |      | 2 <sup>nd</sup> Unit |      |