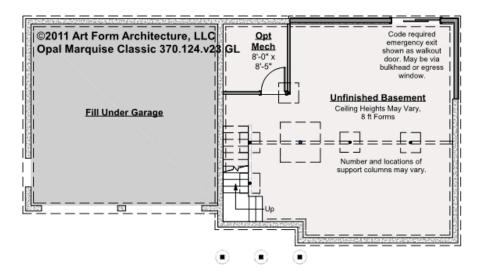

### OPAL MARQUISE CLASSIC, 30X28 - BASEMENT 370.124.v23 GL

Some features shown are optional. Your Purchase & Sale Agreement governs, whether items are labeled "optional" in this document or not.

### CLG HT SHOWN 7'-8" CLG HT POSSIBLE 10' & Up

\* Major Change Fee, see website plan page for cost

| F1 LIVING AREA       | 0 FT | F1 BEDROOMS          | 0 | <b>F1 BATHROOMS</b> 0 |
|----------------------|------|----------------------|---|-----------------------|
| Main                 | FT   | Main                 |   | Main                  |
| Future               | FT   | Future               |   | Future                |
| 2 <sup>nd</sup> Unit | FT   | 2 <sup>nd</sup> Unit |   | 2 <sup>nd</sup> Unit  |