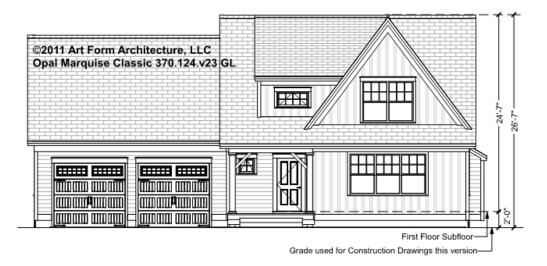

t |      |



### OPAL MARQUISE CLASSIC, 30X28 - BASEMENT 370.124.v23 GL

Some features shown are optional. Your Purchase & Sale Agreement governs, whether items are labeled "optional" in this document or not.



### CLG HT SHOWN 7'-8" CLG HT POSSIBLE 10' & Up

\* Major Change Fee, see website plan page for cost

| F1 LIVING AREA       | 0 FT | F1 BEDROOMS          | 0 | <b>F1 BATHROOMS</b> 0 |
|----------------------|------|----------------------|---|-----------------------|
| Main                 | FT   | Main                 |   | Main                  |
| Future               | FT   | Future               |   | Future                |
| 2 <sup>nd</sup> Unit | FT   | 2 <sup>nd</sup> Unit |   | 2 <sup>nd</sup> Unit  |



### OPAL MARQUISE CLASSIC, 30X28 - FRONT ELEVATION 370.124.v23 GL





### OPAL MARQUISE CLASSIC, 30X28 - RIGHT ELEVATION 370.124.v23 GL





### OPAL MARQUISE CLASSIC, 30X28 - REAR ELEVATION 370.124.v23 GL





## OPAL MARQUISE CLASSIC, 30X28 - LEFT ELEVATION 370.124.v23 GL





## OPAL MARQUISE CLASSIC, 30X28 - REAR RENDER 370.124.v23 GL