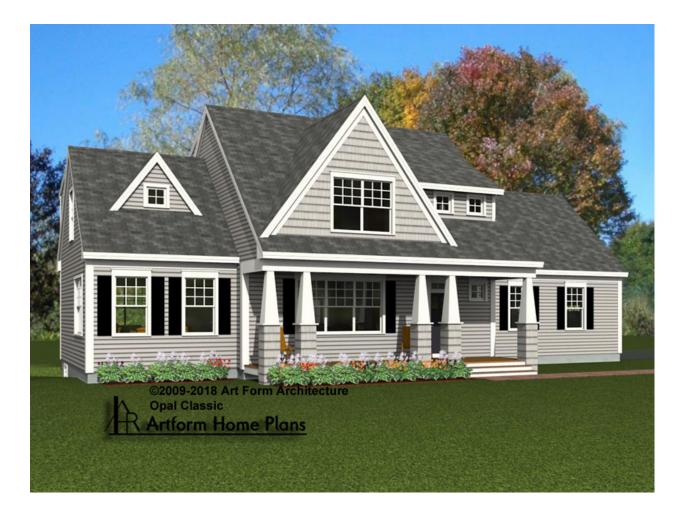

### OPAL CLASSIC WITH WING 132.127.v9 GR

Part of the Artform Signature Bungalows Collection.

In addition to our Terms and Conditions (the "Terms"), please be aware of the following:

Art Form Architecture, LLC ("Artform") requires that our Drawings be built substantially as designed. Artform will not be obligated by or liable for use of this design with markups as part of any builder agreement. While we attempt to accommodate where possible and reasonable, and where the changes do not denigrate our design, any and all changes to Drawings must be approved in writing by Artform. It is recommended that you have your Drawing updated by Artform prior to attaching any Drawing to any builder agreement. Artform shall not be responsible for the misuse of or unauthorized alterations to any of its Drawings.

# OPAL CLASSIC WITH WING - FRONT ELEVATION 132.127.v9 GR