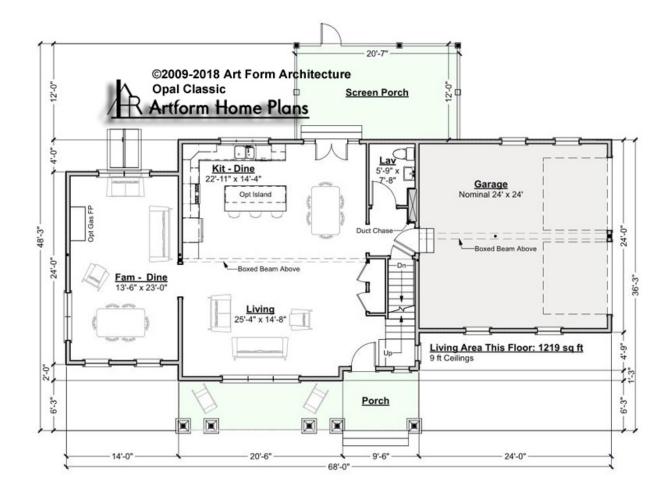

# OPAL CLASSIC WITH WING - 1<sup>ST</sup> FLOOR 132.127.v9 GR

Some features shown are optional. Your Purchase & Sale Agreement governs, whether items are labeled "optional" in this document or not.

CLG HT SHOWN 9'-0" CLG HT POSSIBLE 8'-0"

\* Major Change Fee, see website plan page for cost

| F1 LIVING AREA       | 1219 <sup>FT</sup> | F1 BEDROOMS          | 0    | F1 BATHROOMS         | 0.5  |
|----------------------|--------------------|----------------------|------|----------------------|------|
| Main                 | 1219.00 FT         | Main                 | 0.00 | Main                 | 0.50 |
| Future               | 0.00 FT            | Future               | 0.00 | Future               | 0.00 |
| 2 <sup>nd</sup> Unit | 0.00 FT            | 2 <sup>nd</sup> Unit | 0.00 | 2 <sup>nd</sup> Unit | 0.00 |