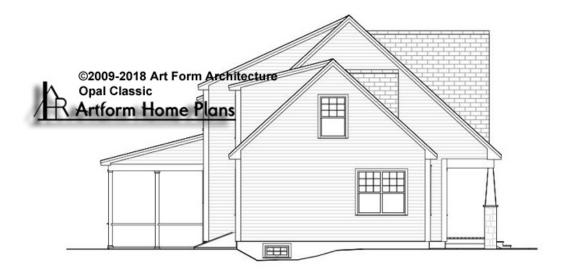

site plan page for cost

| F1 LIVING AREA       | 0 FT               | F1 BEDROOMS          | 0    | F1 BATHROOMS         | 0    |
|----------------------|--------------------|----------------------|------|----------------------|------|
| Main                 | 0.00 <sup>FT</sup> | Main                 | 0.00 | Main                 | 0.00 |
| Future               | 0.00 <sup>FT</sup> | Future               | 0.00 | Future               | 0.00 |
| 2 <sup>nd</sup> Unit | 0.00 <sup>FT</sup> | 2 <sup>nd</sup> Unit | 0.00 | 2 <sup>nd</sup> Unit | 0.00 |



# OPAL CLASSIC WITH WING - FRONT ELEVATION 132.127.v9 GR





# OPAL CLASSIC WITH WING - RIGHT ELEVATION 132.127.v9 GR





# OPAL CLASSIC WITH WING - REAR ELEVATION 132.127.v9 GR





# OPAL CLASSIC WITH WING - LEFT ELEVATION 132.127.v9 GR