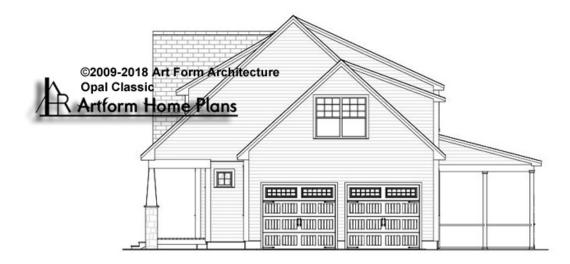

labeled "optional" in this document or not.



#### CLG HT SHOWN 7'-8" CLG HT POSSIBLE 9'-0"

\* Major Change Fee, see website plan page for cost

| F1 LIVING AREA       | 0 FT               | F1 BEDROOMS          | 0    | F1 BATHROOMS         | 0    |
|----------------------|--------------------|----------------------|------|----------------------|------|
| Main                 | 0.00 <sup>FT</sup> | Main                 | 0.00 | Main                 | 0.00 |
| Future               | 0.00 <sup>FT</sup> | Future               | 0.00 | Future               | 0.00 |
| 2 <sup>nd</sup> Unit | 0.00 <sup>FT</sup> | 2 <sup>nd</sup> Unit | 0.00 | 2 <sup>nd</sup> Unit | 0.00 |



# OPAL CLASSIC WITH WING - FRONT ELEVATION 132.127.v9 GR





# OPAL CLASSIC WITH WING - RIGHT ELEVATION 132.127.v9 GR





# OPAL CLASSIC WITH WING - REAR ELEVATION 132.127.v9 GR





# OPAL CLASSIC WITH WING - LEFT ELEVATION 132.127.v9 GR