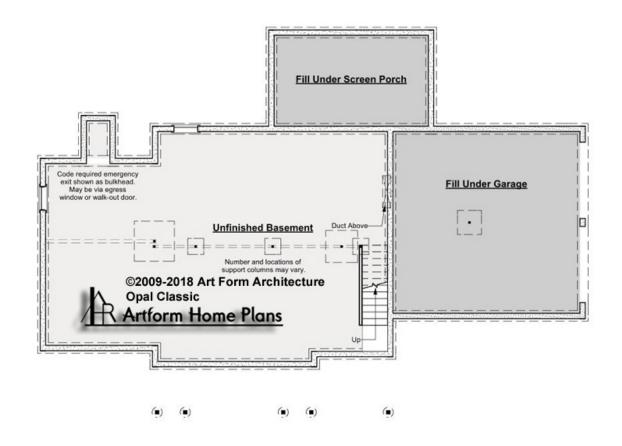

# OPAL CLASSIC WITH WING -BASEMENT 132.127.v9 GR

Some features shown are optional. Your Purchase & Sale Agreement governs, whether items are labeled "optional" in this document or not.

#### CLG HT SHOWN 7'-8" CLG HT POSSIBLE 9'-0"

\* Major Change Fee, see website plan page for cost

| F1 LIVING AREA       | 0 FT               | F1 BEDROOMS          | 0    | F1 BATHROOMS         | 0    |
|----------------------|--------------------|----------------------|------|----------------------|------|
| Main                 | 0.00 <sup>FT</sup> | Main                 | 0.00 | Main                 | 0.00 |
| Future               | 0.00 <sup>FT</sup> | Future               | 0.00 | Future               | 0.00 |
| 2 <sup>nd</sup> Unit | 0.00 <sup>FT</sup> | 2 <sup>nd</sup> Unit | 0.00 | 2 <sup>nd</sup> Unit | 0.00 |