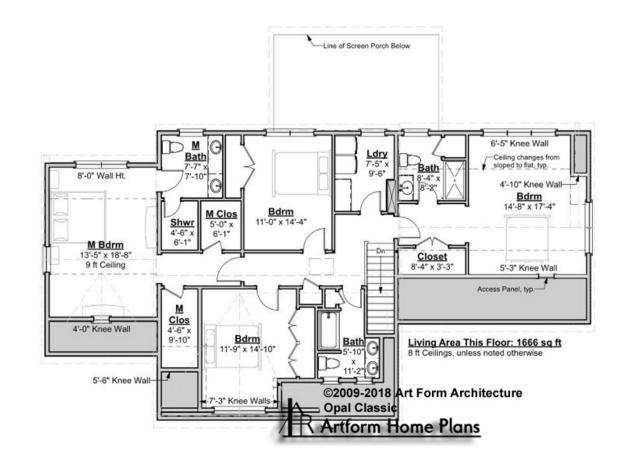

# OPAL CLASSIC WITH WING - 2<sup>ND</sup> FLOOR 132.127.v9 GR

Some features shown are optional. Your Purchase & Sale Agreement governs, whether items are labeled "optional" in this document or not.

CLG HT SHOWN 8'-0" CLG HT POSSIBLE 9'-0"

\* Major Change Fee, see website plan page for cost

| F1 LIVING AREA       | 1666 <sup>FT</sup> | F1 BEDROOMS          | 4    | F1 BATHROOMS         | 3    |
|----------------------|--------------------|----------------------|------|----------------------|------|
| Main                 | 1666.00 FT         | Main                 | 4.00 | Main                 | 3.00 |
| Future               | 0.00 <sup>FT</sup> | Future               | 0.00 | Future               | 0.00 |
| 2 <sup>nd</sup> Unit | 0.00 FT            | 2 <sup>nd</sup> Unit | 0.00 | 2 <sup>nd</sup> Unit | 0.00 |