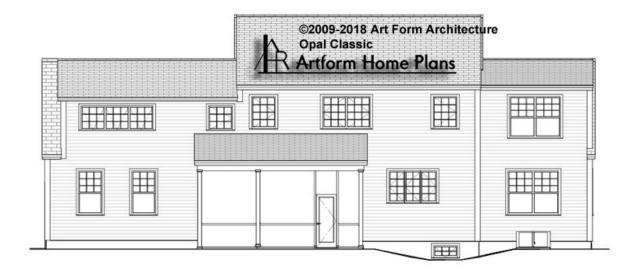

OWN 7'-8" CLG HT POSSIBLE 9'-0"

\* Major Change Fee, see website plan page for cost

| F1 LIVING AREA       | 0 FT               | F1 BEDROOMS          | 0    | F1 BATHROOMS         | 0    |
|----------------------|--------------------|----------------------|------|----------------------|------|
| Main                 | 0.00 <sup>FT</sup> | Main                 | 0.00 | Main                 | 0.00 |
| Future               | 0.00 <sup>FT</sup> | Future               | 0.00 | Future               | 0.00 |
| 2 <sup>nd</sup> Unit | 0.00 <sup>FT</sup> | 2 <sup>nd</sup> Unit | 0.00 | 2 <sup>nd</sup> Unit | 0.00 |



# OPAL CLASSIC WITH WING - FRONT ELEVATION 132.127.v9 GR





# OPAL CLASSIC WITH WING - RIGHT ELEVATION 132.127.v9 GR





# OPAL CLASSIC WITH WING - REAR ELEVATION 132.127.v9 GR





# OPAL CLASSIC WITH WING - LEFT ELEVATION 132.127.v9 GR