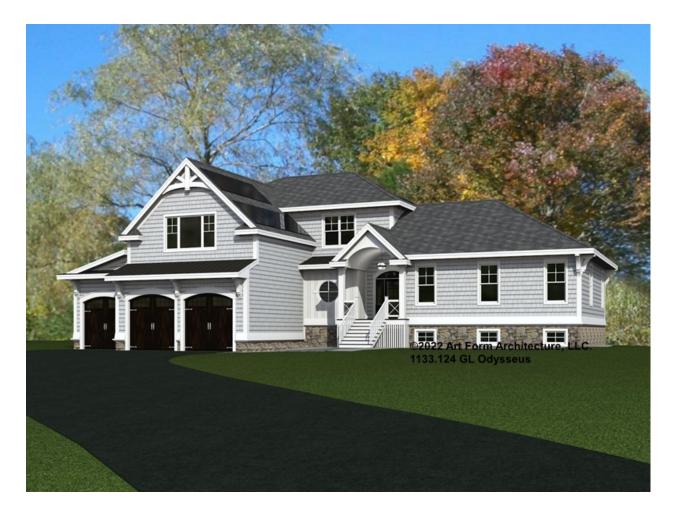

### **ODYSSEUS** 1133.124 GL

In addition to our Terms and Conditions (the "Terms"), please be aware of the following:

Art Form Architecture, LLC ("Artform") requires that our Drawings be built substantially as designed. Artform will not be obligated by or liable for use of this design with markups as part of any builder agreement. While we attempt to accommodate where possible and reasonable, and where the changes do not denigrate our design, any and all changes to Drawings must be approved in writing by Artform. It is recommended that you have your Drawing updated by Artform prior to attaching any Drawing to any builder agreement. Artform shall not be responsible for the misuse of or unauthorized alterations to any of its Drawings.

Depth 63.17 FT

Width 83.00 FT

Main

Future

3604 FT LIVING AREA **BEDROOMS** 5 3604 FT Main 3 0 FT Future 2 2<sup>nd</sup> Unit 0 FT 2<sup>nd</sup> Unit 0

Height 33.08 FT

| BATHROOMS            | 4 |
|----------------------|---|
| Main                 | 4 |
| Future               | 0 |
| 2 <sup>nd</sup> Unit | 0 |