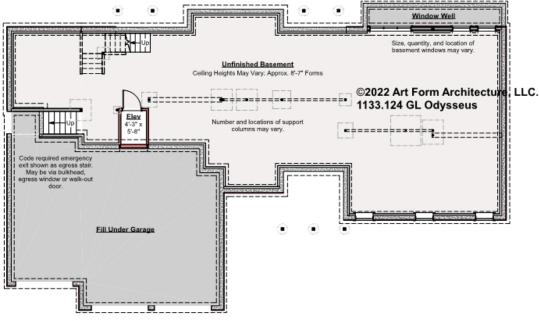

### ODYSSEUS - BASEMENT 1133.124 GL

Some features shown are optional. Your Purchase & Sale Agreement governs, whether items are labeled "optional" in this document or not.

#### CLG HT SHOWN 8'-1" - 8'-11" CLG HT POSSIBLE 10' & Up

\* Major Change Fee, see website plan page for cost

| F1 LIVING AREA       | 0 FT | F1 BEDROOMS          | 0 | F1 BATHROOMS         | 0 |
|----------------------|------|----------------------|---|----------------------|---|
| Main                 | FT   | Main                 |   | Main                 |   |
| Future               | FT   | Future               |   | Future               |   |
| 2 <sup>nd</sup> Unit | FT   | 2 <sup>nd</sup> Unit |   | 2 <sup>nd</sup> Unit |   |