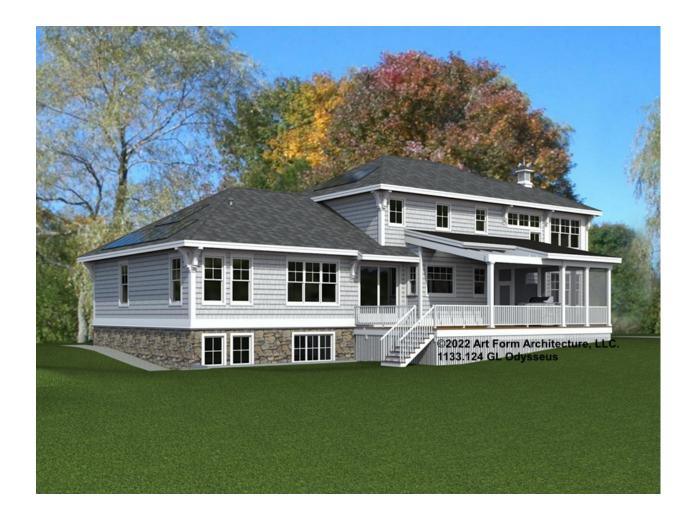

t or not.



#### CLG HT SHOWN 8'-1" - 8'-11" CLG HT POSSIBLE 10' & Up

\* Major Change Fee, see website plan page for cost

| F1 LIVING AREA       | 0 FT | F1 BEDROOMS          | 0 | F1 BATHROOMS         | 0 |
|----------------------|------|----------------------|---|----------------------|---|
| Main                 | FT   | Main                 |   | Main                 |   |
| Future               | FT   | Future               |   | Future               |   |
| 2 <sup>nd</sup> Unit | FT   | 2 <sup>nd</sup> Unit |   | 2 <sup>nd</sup> Unit |   |



# **ODYSSEUS - FRONT ELEVATION** 1133.124 GL





# **ODYSSEUS - RIGHT ELEVATION** 1133.124 GL





# **ODYSSEUS - REAR ELEVATION** 1133.124 GL





# **ODYSSEUS - LEFT ELEVATION** 1133.124 GL





### **ODYSSEUS - REAR RENDER** 1133.124 GL