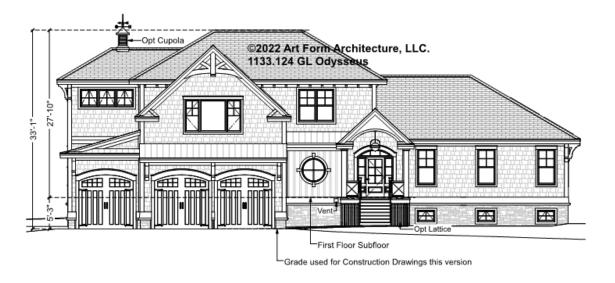

| 2 <sup>nd</sup> Unit |      |

### ODYSSEUS - BASEMENT 1133.124 GL

Some features shown are optional. Your Purchase & Sale Agreement governs, whether items are labeled "optional" in this document or not.



#### CLG HT SHOWN 8'-1" - 8'-11" CLG HT POSSIBLE 10' & Up

\* Major Change Fee, see website plan page for cost

| F1 LIVING AREA       | 0 FT | F1 BEDROOMS          | 0 | F1 BATHROOMS         | 0 |
|----------------------|------|----------------------|---|----------------------|---|
| Main                 | FT   | Main                 |   | Main                 |   |
| Future               | FT   | Future               |   | Future               |   |
| 2 <sup>nd</sup> Unit | FT   | 2 <sup>nd</sup> Unit |   | 2 <sup>nd</sup> Unit |   |



# **ODYSSEUS - FRONT ELEVATION** 1133.124 GL





# **ODYSSEUS - RIGHT ELEVATION** 1133.124 GL





# **ODYSSEUS - REAR ELEVATION** 1133.124 GL





# **ODYSSEUS - LEFT ELEVATION** 1133.124 GL





### **ODYSSEUS - REAR RENDER** 1133.124 GL