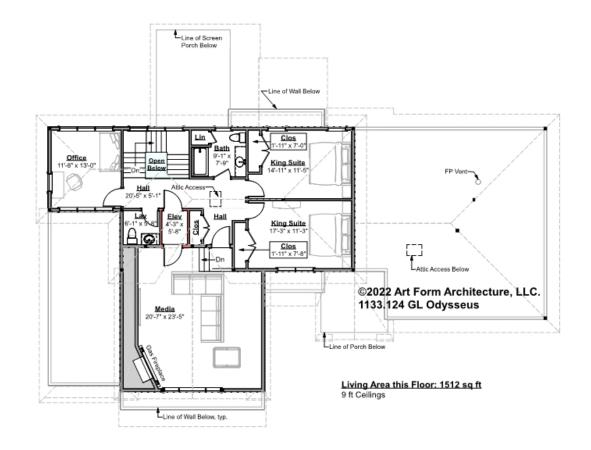

### ODYSSEUS - 2<sup>ND</sup> FLOOR 1133.124 GL

Some features shown are optional. Your Purchase & Sale Agreement governs, whether items are labeled "optional" in this document or not.

#### CLG HT SHOWN 9'-0" CLG HT POSSIBLE 8'-0"

\* Major Change Fee, see website plan page for cost

| F1 LIVING AREA       | 1512 <sup>FT</sup> | F1 BEDROOMS          | 3    | F1 BATHROOMS         | 1.5  |
|----------------------|--------------------|----------------------|------|----------------------|------|
| Main                 | 1512.00 FT         | Main                 | 2.00 | Main                 | 1.50 |
| Future               | FT                 | Future               | 1.00 | Future               |      |
| 2 <sup>nd</sup> Unit | FT                 | 2 <sup>nd</sup> Unit |      | 2 <sup>nd</sup> Unit |      |