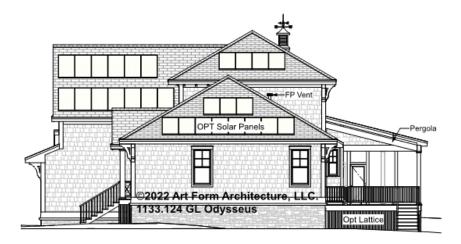

SEMENT 1133.124 GL

Some features shown are optional. Your Purchase & Sale Agreement governs, whether items are labeled "optional" in this document or not.



#### CLG HT SHOWN 8'-1" - 8'-11" CLG HT POSSIBLE 10' & Up

\* Major Change Fee, see website plan page for cost

| F1 LIVING AREA       | 0 FT | F1 BEDROOMS          | 0 | F1 BATHROOMS         | 0 |
|----------------------|------|----------------------|---|----------------------|---|
| Main                 | FT   | Main                 |   | Main                 |   |
| Future               | FT   | Future               |   | Future               |   |
| 2 <sup>nd</sup> Unit | FT   | 2 <sup>nd</sup> Unit |   | 2 <sup>nd</sup> Unit |   |



# **ODYSSEUS - FRONT ELEVATION** 1133.124 GL





# **ODYSSEUS - RIGHT ELEVATION** 1133.124 GL





# **ODYSSEUS - REAR ELEVATION** 1133.124 GL





# **ODYSSEUS - LEFT ELEVATION** 1133.124 GL





### **ODYSSEUS - REAR RENDER** 1133.124 GL