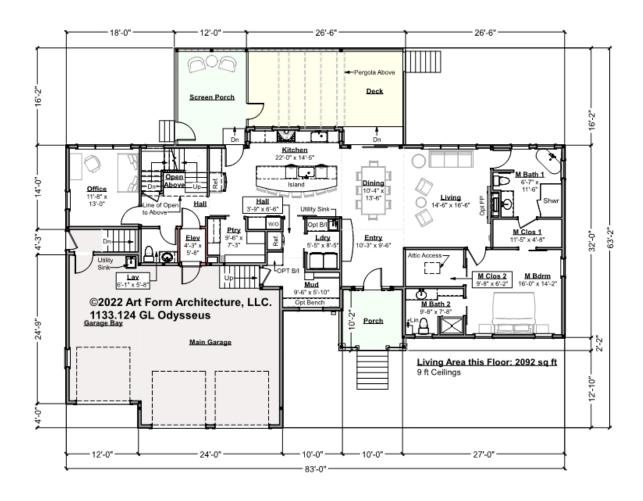

### ODYSSEUS - 1<sup>ST</sup> FLOOR 1133.124 GL

Some features shown are optional. Your Purchase & Sale Agreement governs, whether items are labeled "optional" in this document or not.

CLG HT SHOWN 9'-0" CLG HT POSSIBLE 8'-0"

\* Major Change Fee, see website plan page for cost

| F1 LIVING AREA       | 2092 <sup>FT</sup> | F1 BEDROOMS          | 2    | F1 BATHROOMS         | 2.5  |
|----------------------|--------------------|----------------------|------|----------------------|------|
| Main                 | 2092.00 FT         | Main                 | 1.00 | Main                 | 2.50 |
| Future               | FT                 | Future               | 1.00 | Future               |      |
| 2 <sup>nd</sup> Unit | FT                 | 2 <sup>nd</sup> Unit |      | 2 <sup>nd</sup> Unit |      |