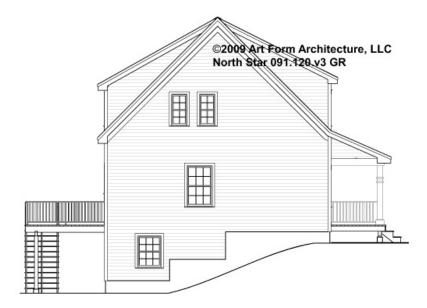

HT POSSIBLE 9'-0"

\* Major Change Fee, see website plan page for cost

| F1 LIVING AREA       | 0 <sup>FT</sup>    | F1 BEDROOMS          | 0    | F1 BATHROOMS         | 0    |
|----------------------|--------------------|----------------------|------|----------------------|------|
| Main                 | 0.00 <sup>FT</sup> | Main                 | 0.00 | Main                 | 0.00 |
| Future               | 0.00 <sup>FT</sup> | Future               | 0.00 | Future               | 0.00 |
| 2 <sup>nd</sup> Unit | 0.00 <sup>FT</sup> | 2 <sup>nd</sup> Unit | 0.00 | 2 <sup>nd</sup> Unit | 0.00 |



# NORTH STAR - FRONT ELEVATION 091.120.v3 GR





# NORTH STAR - RIGHT ELEVATION 091.120.v3 GR





# NORTH STAR - REAR ELEVATION 091.120.v3 GR





# NORTH STAR - LEFT ELEVATION 091.120.v3 GR





### NORTH STAR - REAR RENDER 091.120.v3 GR