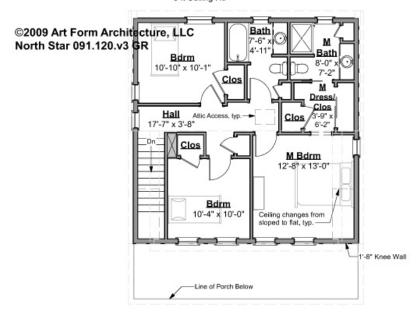

## NORTH STAR - 2<sup>ND</sup> FLOOR 091.120.v3 GR

Some features shown are optional. Your Purchase & Sale Agreement governs, whether items are labeled "optional" in this document or not.

#### CLG HT SHOWN 8'-0" CLG HT POSSIBLE 9'-0"

\* Major Change Fee, see website plan page for cost

| F1 LIVING AREA       | 784 <sup>FT</sup>    | F1 BEDROOMS          | 3    | F1 BATHROOMS         | 2    |
|----------------------|----------------------|----------------------|------|----------------------|------|
| Main                 | 784.00 <sup>FT</sup> | Main                 | 3.00 | Main                 | 2.00 |
| Future               | 0.00 FT              | Future               | 0.00 | Future               | 0.00 |
| 2 <sup>nd</sup> Unit | 0.00 FT              | 2 <sup>nd</sup> Unit | 0.00 | 2 <sup>nd</sup> Unit | 0.00 |