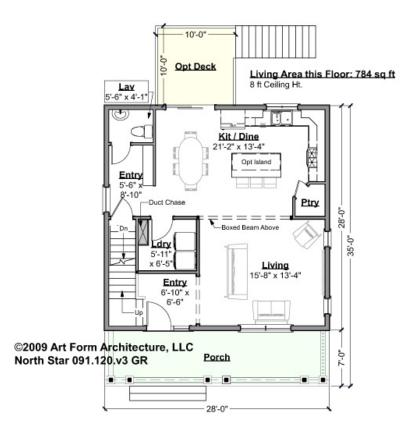

## NORTH STAR - 1<sup>ST</sup> FLOOR 091.120.v3 GR

Some features shown are optional. Your Purchase & Sale Agreement governs, whether items are labeled "optional" in this document or not.

#### CLG HT SHOWN 8'-0" CLG HT POSSIBLE 8'-0"

\* Major Change Fee, see website plan page for cost

| F1 LIVING AREA       | 784 <sup>FT</sup>    | F1 BEDROOMS          | 0    | F1 BATHROOMS         | 0.5  |
|----------------------|----------------------|----------------------|------|----------------------|------|
| Main                 | 784.00 <sup>FT</sup> | Main                 | 0.00 | Main                 | 0.50 |
| Future               | 0.00 FT              | Future               | 0.00 | Future               | 0.00 |
| 2 <sup>nd</sup> Unit | 0.00 FT              | 2 <sup>nd</sup> Unit | 0.00 | 2 <sup>nd</sup> Unit | 0.00 |

#### Living Area this Floor: 784 sq ft 8 ft Ceiling Ht.