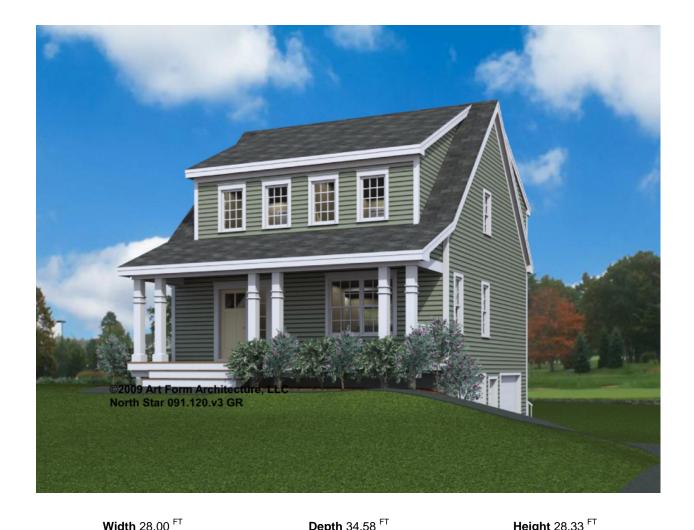

# NORTH STAR - FRONT ELEVATION 091.120.v3 GR

| 1114 =0.00           |                    |                      | 20pm 0 m00 |                      | <b>g _</b> ===== |  |
|----------------------|--------------------|----------------------|------------|----------------------|------------------|--|
| LIVING AREA          | 1568 <sup>FT</sup> | BEDROOMS             | 3          | BATHROOMS            | 2.5              |  |
| Main                 | 1568 <sup>FT</sup> | Main                 | 3          | Main                 | 2.5              |  |
| Future               | 0 <sup>FT</sup>    | Future               | 0          | Future               | 0                |  |
| 2 <sup>nd</sup> Unit | 0 FT               | 2 <sup>nd</sup> Unit | 0          | 2 <sup>nd</sup> Unit | 0                |  |