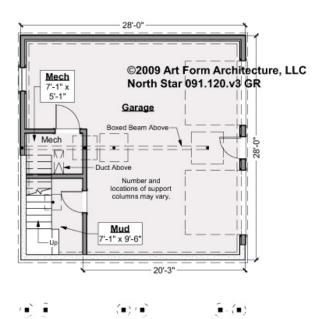

### NORTH STAR - BASEMENT 091.120.v3 GR

Some features shown are optional. Your Purchase & Sale Agreement governs, whether items are labeled "optional" in this document or not.

#### CLG HT SHOWN 7'-8" CLG HT POSSIBLE 9'-0"

\* Major Change Fee, see website plan page for cost

| F1 LIVING AREA       | 0 <sup>FT</sup>    | F1 BEDROOMS          | 0    | F1 BATHROOMS         | 0    |
|----------------------|--------------------|----------------------|------|----------------------|------|
| Main                 | 0.00 <sup>FT</sup> | Main                 | 0.00 | Main                 | 0.00 |
| Future               | 0.00 <sup>FT</sup> | Future               | 0.00 | Future               | 0.00 |
| 2 <sup>nd</sup> Unit | 0.00 <sup>FT</sup> | 2 <sup>nd</sup> Unit | 0.00 | 2 <sup>nd</sup> Unit | 0.00 |