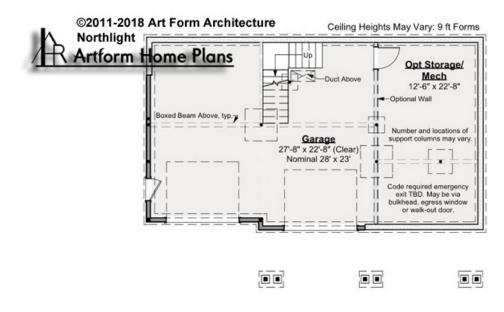

## NORTHLIGHT EXPANDED - BASEMENT 253.122.v9 GL

Some features shown are optional. Your Purchase & Sale Agreement governs, whether items are labeled "optional" in this document or not.

CLG HT SHOWN 9'-0" CLG HT POSSIBLE 7'-8"

\* Major Change Fee, see website plan page for cost

| F1 LIVING AREA       | 0 <sup>FT</sup>    | F1 BEDROOMS          | 0    | F1 BATHROOMS         | 0    |
|----------------------|--------------------|----------------------|------|----------------------|------|
| Main                 | 0.00 <sup>FT</sup> | Main                 | 0.00 | Main                 | 0.00 |
| Future               | 0.00 <sup>FT</sup> | Future               | 0.00 | Future               | 0.00 |
| 2 <sup>nd</sup> Unit | 0.00 <sup>FT</sup> | 2 <sup>nd</sup> Unit | 0.00 | 2 <sup>nd</sup> Unit | 0.00 |