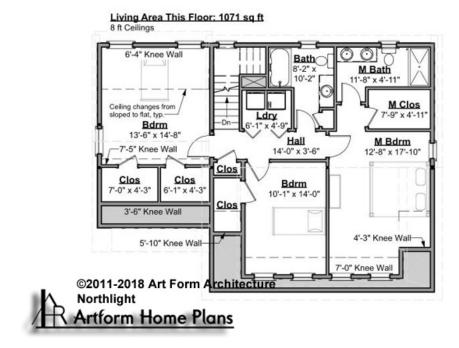

# NORTHLIGHT EXPANDED - 2<sup>ND</sup> FLOOR 253.122.v9 GL

Some features shown are optional. Your Purchase & Sale Agreement governs, whether items are labeled "optional" in this document or not.

CLG HT SHOWN 8'-0" CLG HT POSSIBLE 8'-0"

\* Major Change Fee, see website plan page for cost

| F1 LIVING AREA       | 1071 <sup>FT</sup> | F1 BEDROOMS          | 3    | F1 BATHROOMS         | 2    |
|----------------------|--------------------|----------------------|------|----------------------|------|
| Main                 | 1071.00 FT         | Main                 | 3.00 | Main                 | 2.00 |
| Future               | 0.00 <sup>FT</sup> | Future               | 0.00 | Future               | 0.00 |
| 2 <sup>nd</sup> Unit | 0.00 FT            | 2 <sup>nd</sup> Unit | 0.00 | 2 <sup>nd</sup> Unit | 0.00 |