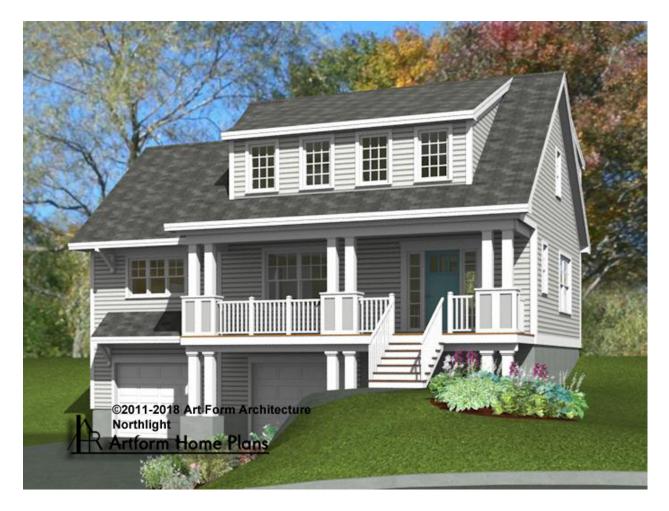

## NORTHLIGHT EXPANDED 253.122.v9 GL

In addition to our Terms and Conditions (the "Terms"), please be aware of the following:

Art Form Architecture, LLC ("Artform") requires that our Drawings be built substantially as designed. Artform will not be obligated by or liable for use of this design with markups as part of any builder agreement. While we attempt to accommodate where possible and reasonable, and where the changes do not denigrate our design, any and all changes to Drawings must be approved in writing by Artform. It is recommended that you have your Drawing updated by Artform prior to attaching any Drawing to any builder agreement. Artform shall not be responsible for the misuse of or unauthorized alterations to any of its Drawings.



Width 42.00 FT

Depth 31.00 FT

Height 24.67 FT

| LIVING AREA          | 2065 <sup>FT</sup> | BEDROOMS             | 4 |
|----------------------|--------------------|----------------------|---|
| Main                 | 2065 <sup>FT</sup> | Main                 | 3 |
| Future               | 0 FT               | Future               | 1 |
| 2 <sup>nd</sup> Unit | 0 FT               | 2 <sup>nd</sup> Unit | 0 |

| BATHROOMS            | 2.5 |
|----------------------|-----|
| Main                 | 2.5 |
| Future               | 0   |
| 2 <sup>nd</sup> Unit | 0   |



# NORTHLIGHT EXPANDED - 1<sup>ST</sup> FLOOR 253.122.v9 GL

Some features shown are optional. Your Purchase & Sale Agreement governs, whether items are labeled "optional" in this document or not.



CLG HT SHOWN 8'-0" CLG HT