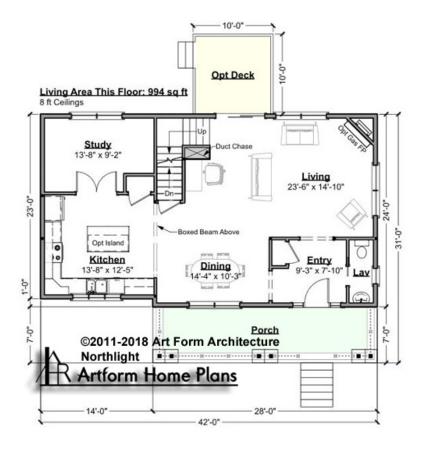

# NORTHLIGHT EXPANDED - 1<sup>ST</sup> FLOOR 253.122.v9 GL

Some features shown are optional. Your Purchase & Sale Agreement governs, whether items are labeled "optional" in this document or not.

CLG HT SHOWN 8'-0" CLG HT POSSIBLE 9'-0"

\* Major Change Fee, see website plan page for cost

| F1 LIVING AREA       | 994 <sup>FT</sup>    | F1 BEDROOMS          | 1    | F1 BATHROOMS         | 0.5  |
|----------------------|----------------------|----------------------|------|----------------------|------|
| Main                 | 994.00 <sup>FT</sup> | Main                 | 0.00 | Main                 | 0.50 |
| Future               | 0.00 <sup>FT</sup>   | Future               | 1.00 | Future               | 0.00 |
| 2 <sup>nd</sup> Unit | 0.00 FT              | 2 <sup>nd</sup> Unit | 0.00 | 2 <sup>nd</sup> Unit | 0.00 |