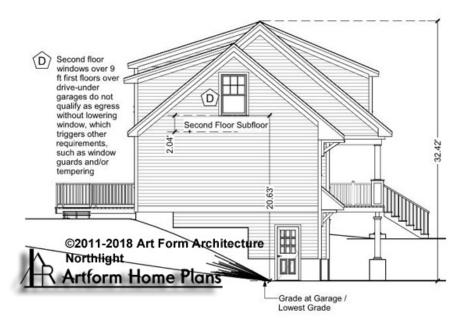

ite plan page for cost

| F1 LIVING AREA       | 0 <sup>FT</sup>    | F1 BEDROOMS          | 0    | F1 BATHROOMS         | 0    |
|----------------------|--------------------|----------------------|------|----------------------|------|
| Main                 | 0.00 <sup>FT</sup> | Main                 | 0.00 | Main                 | 0.00 |
| Future               | 0.00 <sup>FT</sup> | Future               | 0.00 | Future               | 0.00 |
| 2 <sup>nd</sup> Unit | 0.00 <sup>FT</sup> | 2 <sup>nd</sup> Unit | 0.00 | 2 <sup>nd</sup> Unit | 0.00 |



#### NORTHLIGHT EXPANDED - FRONT ELEVATION 253.122.v9 GL

\_





# NORTHLIGHT EXPANDED - RIGHT ELEVATION 253.122.v9 GL





#### NORTHLIGHT EXPANDED - REAR ELEVATION 253.122.v9 GL





#### NORTHLIGHT EXPANDED - LEFT ELEVATION 253.122.v9 GL