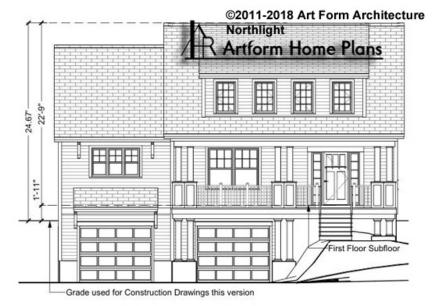

#### NORTHLIGHT EXPANDED - FRONT ELEVATION 253.122.v9 GL

\_

Width 42.00 FT

Depth 31.00 FT

Height 24.67 FT

| LIVING AREA          | 2065 <sup>FT</sup> | BEDROOMS             | 4 |
|----------------------|--------------------|----------------------|---|
| Main                 | 2065 <sup>FT</sup> | Main                 | 3 |
| Future               | 0 FT               | Future               | 1 |
| 2 <sup>nd</sup> Unit | 0 FT               | 2 <sup>nd</sup> Unit | 0 |