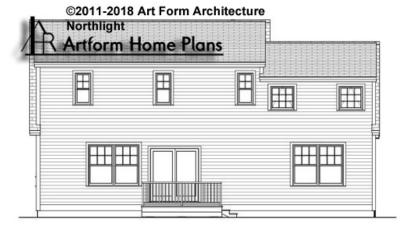

WN 9'-0" CLG HT POSSIBLE 7'-8"

\* Major Change Fee, see website plan page for cost

| F1 LIVING AREA       | 0 <sup>FT</sup>    | F1 BEDROOMS          | 0    | F1 BATHROOMS         | 0    |
|----------------------|--------------------|----------------------|------|----------------------|------|
| Main                 | 0.00 <sup>FT</sup> | Main                 | 0.00 | Main                 | 0.00 |
| Future               | 0.00 <sup>FT</sup> | Future               | 0.00 | Future               | 0.00 |
| 2 <sup>nd</sup> Unit | 0.00 <sup>FT</sup> | 2 <sup>nd</sup> Unit | 0.00 | 2 <sup>nd</sup> Unit | 0.00 |



#### NORTHLIGHT EXPANDED - FRONT ELEVATION 253.122.v9 GL

\_





# NORTHLIGHT EXPANDED - RIGHT ELEVATION 253.122.v9 GL





#### NORTHLIGHT EXPANDED - REAR ELEVATION 253.122.v9 GL





#### NORTHLIGHT EXPANDED - LEFT ELEVATION 253.122.v9 GL