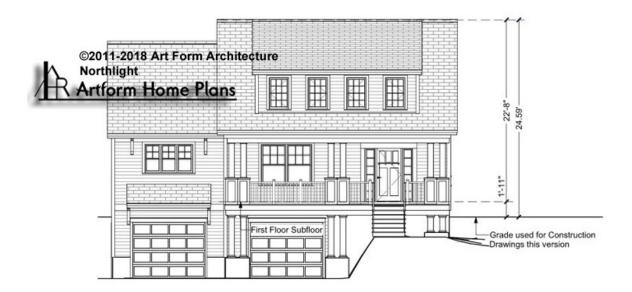

## NORTHLIGHT EXPANDED - FRONT ELEVATION 253.122.v4 GL

Width 42.00 FT

Depth 31.00 FT

Height 24.59 FT

| LIVING AREA          | 1991 <sup>FT</sup> | BEDROOMS             | 4 | BATHROOMS            | 2.5 |
|----------------------|--------------------|----------------------|---|----------------------|-----|
| Main                 | 1991 <sup>FT</sup> | Main                 | 3 | Main                 | 2.5 |
| Future               | 0 FT               | Future               | 1 | Future               | 0   |
| 2 <sup>nd</sup> Unit | 0 FT               | 2 <sup>nd</sup> Unit | 0 | 2 <sup>nd</sup> Unit | 0   |