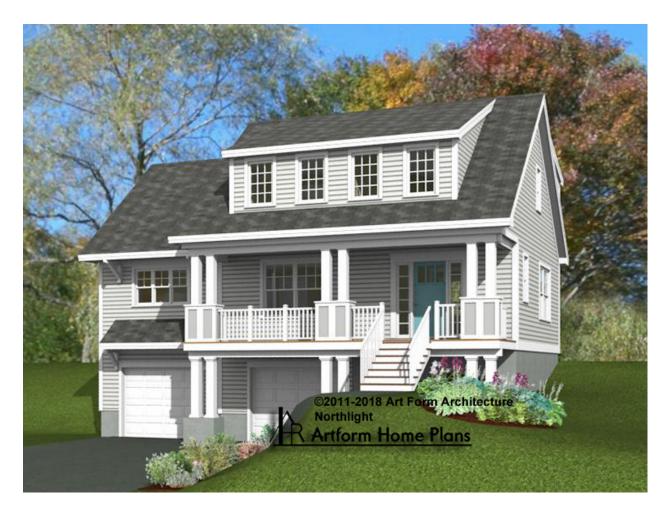

# NORTHLIGHT EXPANDED 253.122.v4 GL

In addition to our Terms and Conditions (the "Terms"), please be aware of the following:

Art Form Architecture, LLC ("Artform") requires that our Drawings be built substantially as designed. Artform will not be obligated by or liable for use of this design with markups as part of any builder agreement. While we attempt to accommodate where possible and reasonable, and where the changes do not denigrate our design, any and all changes to Drawings must be approved in writing by Artform. It is recommended that you have your Drawing updated by Artform prior to attaching any Drawing to any builder agreement. Artform shall not be responsible for the misuse of or unauthorized alterations to any of its Drawings.



Width 42.00 FT

Depth 31.00 FT

Height 24.59 FT

| LIVING AREA          | 1991 <sup>FT</sup> | BEDROOMS             | 4 | BATHROOMS            | 2.5 |
|----------------------|--------------------|----------------------|---|----------------------|-----|
| Main                 | 1991 <sup>FT</sup> | Main                 | 3 | Main                 | 2.5 |
| Future               | 0 FT               | Future               | 1 | Future               | 0   |
| 2 <sup>nd</sup> Unit | 0 FT               | 2 <sup>nd</sup> Unit | 0 | 2 <sup>nd</sup> Unit | 0   |



# NORTHLIGHT EXPANDED - 1<sup>ST</sup> FLOOR 253.122.v4 GL



CLG HT SHOWN 8'-0" CLG HT POSSIBLE 9'-0"

<sup>\*</sup> Major Change Fee, see website plan page for cost

| F1 LIVING AREA       | 994 <sup>FT</sup>    | F1 BEDROOMS