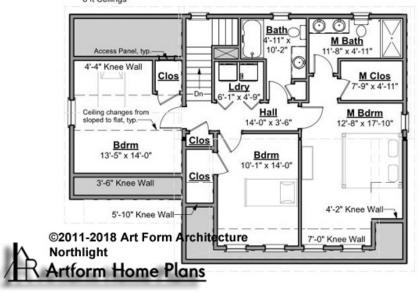

# NORTHLIGHT EXPANDED - 2<sup>ND</sup> FLOOR 253.122.v4 GL

Some features shown are optional. Your Purchase & Sale Agreement governs, whether items are labeled "optional" in this document or not.

### Living Area This Floor: 997 sq ft

#### CLG HT SHOWN 8'-0" CLG HT POSSIBLE 8'-0"

\* Major Change Fee, see website plan page for cost

| F1 LIVING AREA       | 997 <sup>FT</sup>  | F1 BEDROOMS          | 3    | F1 BATHROOMS         | 2    |
|----------------------|--------------------|----------------------|------|----------------------|------|
| Main                 | 997.00 FT          | Main                 | 3.00 | Main                 | 2.00 |
| Future               | 0.00 <sup>FT</sup> | Future               | 0.00 | Future               | 0.00 |
| 2 <sup>nd</sup> Unit | 0.00 FT            | 2 <sup>nd</sup> Unit | 0.00 | 2 <sup>nd</sup> Unit | 0.00 |