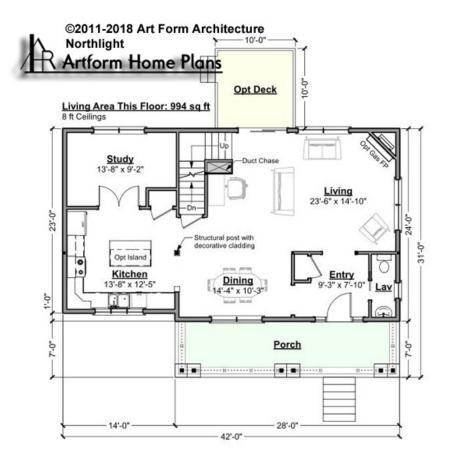

# NORTHLIGHT EXPANDED - 1<sup>ST</sup> FLOOR 253.122.v4 GL

CLG HT SHOWN 8'-0" CLG HT POSSIBLE 9'-0"

<sup>\*</sup> Major Change Fee, see website plan page for cost

| F1 LIVING AREA       | 994 <sup>FT</sup>    | F1 BEDROOMS          | 1    | F1 BATHROOMS         | 0.5  |
|----------------------|----------------------|----------------------|------|----------------------|------|
| Main                 | 994.00 <sup>FT</sup> | Main                 | 0.00 | Main                 | 0.50 |
| Future               | 0.00 <sup>FT</sup>   | Future               | 1.00 | Future               | 0.00 |
| 2 <sup>nd</sup> Unit | 0.00 FT              | 2 <sup>nd</sup> Unit | 0.00 | 2 <sup>nd</sup> Unit | 0.00 |