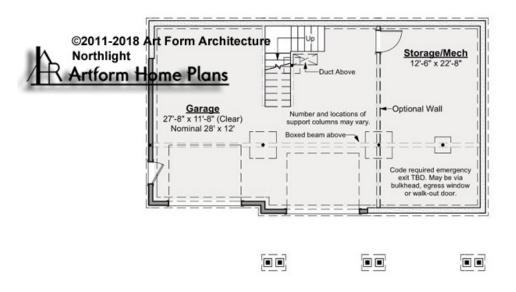

# NORTHLIGHT EXPANDED - BASEMENT 253.122.v4 GL

Some features shown are optional. Your Purchase & Sale Agreement governs, whether items are labeled "optional" in this document or not.

#### CLG HT SHOWN 7'-8" CLG HT POSSIBLE 9'-0"

\* Major Change Fee, see website plan page for cost

| F1 LIVING AREA       | 0 FT    | F1 BEDROOMS          | 0    | F1 BATHROOMS         | 0    |
|----------------------|---------|----------------------|------|----------------------|------|
| Main                 | 0.00 FT | Main                 | 0.00 | Main                 | 0.00 |
| Future               | 0.00 FT | Future               | 0.00 | Future               | 0.00 |
| 2 <sup>nd</sup> Unit | 0.00 FT | 2 <sup>nd</sup> Unit | 0.00 | 2 <sup>nd</sup> Unit | 0.00 |