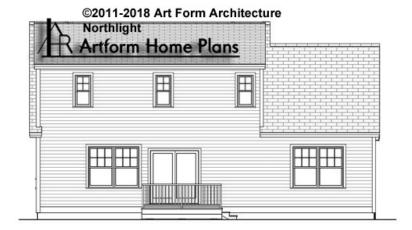

labeled "optional" in this document or not.



#### CLG HT SHOWN 7'-8" CLG HT POSSIBLE 9'-0"

\* Major Change Fee, see website plan page for cost

| F1 LIVING AREA       | 0 FT    | F1 BEDROOMS          | 0    | F1 BATHROOMS         | 0    |
|----------------------|---------|----------------------|------|----------------------|------|
| Main                 | 0.00 FT | Main                 | 0.00 | Main                 | 0.00 |
| Future               | 0.00 FT | Future               | 0.00 | Future               | 0.00 |
| 2 <sup>nd</sup> Unit | 0.00 FT | 2 <sup>nd</sup> Unit | 0.00 | 2 <sup>nd</sup> Unit | 0.00 |



## NORTHLIGHT EXPANDED - FRONT ELEVATION 253.122.v4 GL





# NORTHLIGHT EXPANDED - RIGHT ELEVATION 253.122.v4 GL





## NORTHLIGHT EXPANDED - REAR ELEVATION 253.122.v4 GL





## NORTHLIGHT EXPANDED - LEFT ELEVATION 253.122.v4 GL