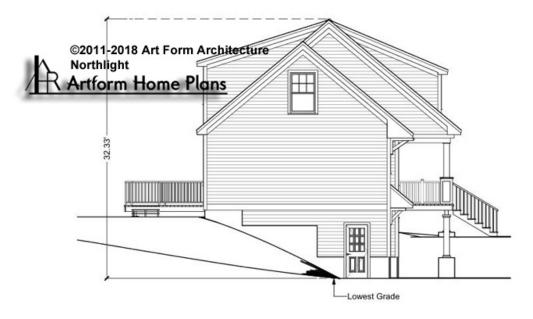

SHOWN 7'-8" CLG HT POSSIBLE 9'-0"

\* Major Change Fee, see website plan page for cost

| F1 LIVING AREA       | 0 FT    | F1 BEDROOMS          | 0    | F1 BATHROOMS         | 0    |
|----------------------|---------|----------------------|------|----------------------|------|
| Main                 | 0.00 FT | Main                 | 0.00 | Main                 | 0.00 |
| Future               | 0.00 FT | Future               | 0.00 | Future               | 0.00 |
| 2 <sup>nd</sup> Unit | 0.00 FT | 2 <sup>nd</sup> Unit | 0.00 | 2 <sup>nd</sup> Unit | 0.00 |



## NORTHLIGHT EXPANDED - FRONT ELEVATION 253.122.v4 GL





# NORTHLIGHT EXPANDED - RIGHT ELEVATION 253.122.v4 GL





## NORTHLIGHT EXPANDED - REAR ELEVATION 253.122.v4 GL





## NORTHLIGHT EXPANDED - LEFT ELEVATION 253.122.v4 GL