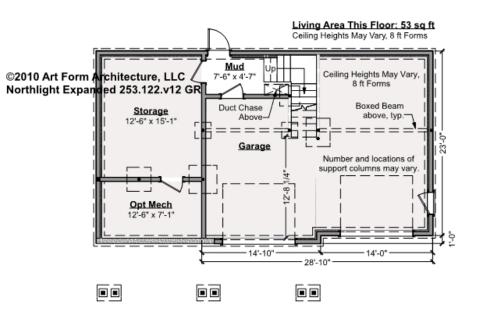

### NORTHLIGHT EXPANDED - BASEMENT 253.122.v12 GR

Some features shown are optional. Your Purchase & Sale Agreement governs, whether items are labeled "optional" in this document or not.

CLG HT SHOWN 7'-8" CLG HT POSSIBLE 9'-0"

\* Major Change Fee, see website plan page for cost

| F1 LIVING AREA       | 53 <sup>ft</sup>    | F1 BEDROOMS          | 0 | F1 BATHROOMS         | 0 |
|----------------------|---------------------|----------------------|---|----------------------|---|
| Main                 | 53.00 <sup>FT</sup> | Main                 |   | Main                 |   |
| Future               | FT                  | Future               |   | Future               |   |
| 2 <sup>nd</sup> Unit | FT                  | 2 <sup>nd</sup> Unit |   | 2 <sup>nd</sup> Unit |   |