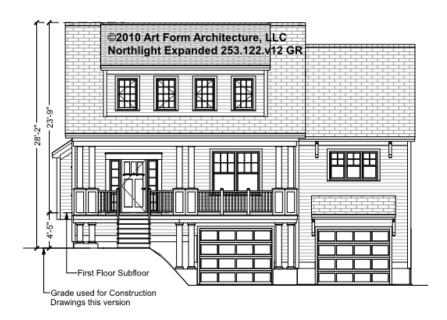

## NORTHLIGHT EXPANDED - FRONT ELEVATION 253.122.v12 GR

\_

Some features shown are optional. Your Purchase & Sale Agreement governs, whether items are labeled "optional" in this document or not.

You may not build this Design without purchasing a License to Build (as defined in our Terms). Unauthorized changes are not permitted and violate copyright laws, which provide substantial penalties for infringement.