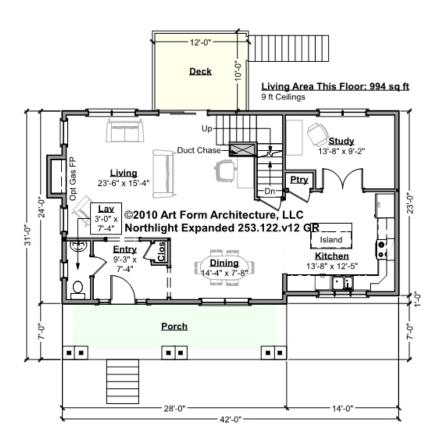

# NORTHLIGHT EXPANDED - 1<sup>ST</sup> FLOOR 253.122.v12 GR

—

Some features shown are optional. Your Purchase & Sale Agreement governs, whether items are labeled "optional" in this document or not.

### CLG HT SHOWN 9'-0" CLG HT POSSIBLE 8'-0"

\* Major Change Fee, see website plan page for cost

| F1 LIVING AREA       | 994 <sup>ft</sup>    | F1 BEDROOMS          | 0 | F1 BATHROOMS         | 0 |
|----------------------|----------------------|----------------------|---|----------------------|---|
| Main                 | 994.00 <sup>FT</sup> | Main                 |   | Main                 |   |
| Future               | FT                   | Future               |   | Future               |   |
| 2 <sup>nd</sup> Unit | FT                   | 2 <sup>nd</sup> Unit |   | 2 <sup>nd</sup> Unit |   |