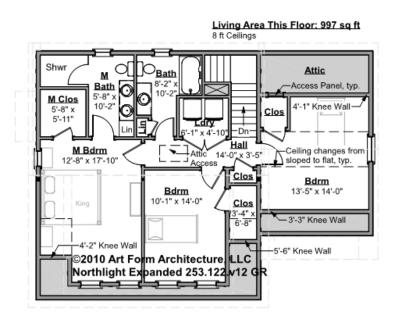

## NORTHLIGHT EXPANDED - 2<sup>ND</sup> FLOOR 253.122.v12 GR

\_

Some features shown are optional. Your Purchase & Sale Agreement governs, whether items are labeled "optional" in this document or not.

### CLG HT SHOWN 8'-0" CLG HT POSSIBLE 9'-0"

\* Major Change Fee, see website plan page for cost

| F1 LIVING AREA       | 997 <sup>FT</sup>    | F1 BEDROOMS          | 3    | F1 BATHROOMS         | 2    |
|----------------------|----------------------|----------------------|------|----------------------|------|
| Main                 | 997.00 <sup>FT</sup> | Main                 | 3.00 | Main                 | 2.00 |
| Future               | FT                   | Future               |      | Future               |      |
| 2 <sup>nd</sup> Unit | FT                   | 2 <sup>nd</sup> Unit |      | 2 <sup>nd</sup> Unit |      |