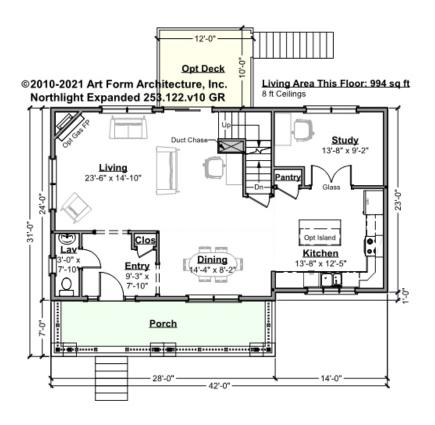

## NORTHLIGHT EXPANDED - 1<sup>ST</sup> FLOOR 253.122.v10 GR

Some features shown are optional. Your Purchase & Sale Agreement governs, whether items are labeled "optional" in this document or not.

CLG HT SHOWN 8'-0" CLG HT POSSIBLE 8'-0"

\* Major Change Fee, see website plan page for cost

| F1 LIVING AREA       | 994 <sup>FT</sup> | F1 BEDROOMS          | 1    | F1 BATHROOMS         | 0.5  |
|----------------------|-------------------|----------------------|------|----------------------|------|
| Main                 | 994.00 FT         | Main                 | 0.00 | Main                 | 0.50 |
| Future               | 0.00 FT           | Future               | 1.00 | Future               | 0.00 |
| 2 <sup>nd</sup> Unit | 0.00 FT           | 2 <sup>nd</sup> Unit | 0.00 | 2 <sup>nd</sup> Unit | 0.00 |