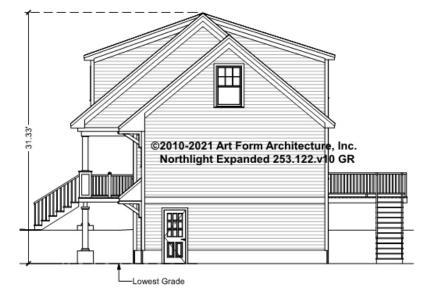

labeled "optional" in this document or not.



#### CLG HT SHOWN 7'-8" CLG HT POSSIBLE 9'-0"

\* Major Change Fee, see website plan page for cost

| F1 LIVING AREA       | 0 <sup>FT</sup>    | F1 BEDROOMS          | 0    | F1 BATHROOMS         | 0    |
|----------------------|--------------------|----------------------|------|----------------------|------|
| Main                 | 0.00 <sup>FT</sup> | Main                 | 0.00 | Main                 | 0.00 |
| Future               | 0.00 <sup>FT</sup> | Future               | 0.00 | Future               | 0.00 |
| 2 <sup>nd</sup> Unit | 0.00 <sup>FT</sup> | 2 <sup>nd</sup> Unit | 0.00 | 2 <sup>nd</sup> Unit | 0.00 |



# NORTHLIGHT EXPANDED - FRONT ELEVATION 253.122.v10 GR





# NORTHLIGHT EXPANDED - RIGHT ELEVATION 253.122.v10 GR

—





# NORTHLIGHT EXPANDED - REAR ELEVATION 253.122.v10 GR





# NORTHLIGHT EXPANDED - LEFT ELEVATION 253.122.v10 GR