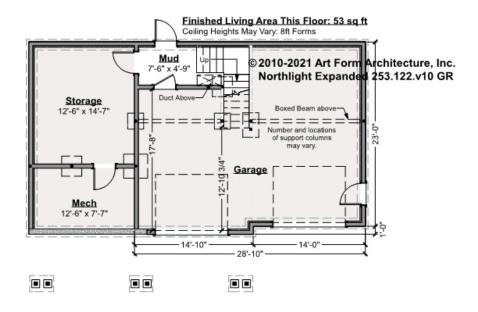

### NORTHLIGHT EXPANDED - BASEMENT 253.122.v10 GR

Note: finished basement area is NOT included in main or future Living Area, but IS shown on CDs. We don't list as Living Area in basements for our database so search doesn't mislead people.

Some features shown are optional. Your Purchase & Sale Agreement governs, whether items are labeled "optional" in this document or not.

#### CLG HT SHOWN 7'-8" CLG HT POSSIBLE 9'-0"

\* Major Change Fee, see website plan page for cost

| F1 LIVING AREA       | 0 <sup>FT</sup>    | F1 BEDROOMS          | 0    | F1 BATHROOMS         | 0    |
|----------------------|--------------------|----------------------|------|----------------------|------|
| Main                 | 0.00 <sup>FT</sup> | Main                 | 0.00 | Main                 | 0.00 |
| Future               | 0.00 <sup>FT</sup> | Future               | 0.00 | Future               | 0.00 |
| 2 <sup>nd</sup> Unit | 0.00 <sup>FT</sup> | 2 <sup>nd</sup> Unit | 0.00 | 2 <sup>nd</sup> Unit | 0.00 |