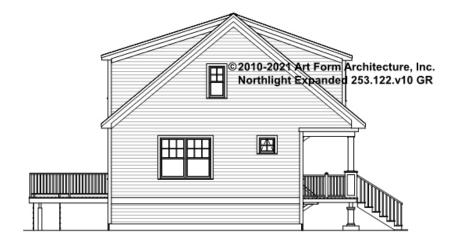

e website plan page for cost

| F1 LIVING AREA       | 0 <sup>FT</sup>    | F1 BEDROOMS          | 0    | F1 BATHROOMS         | 0    |
|----------------------|--------------------|----------------------|------|----------------------|------|
| Main                 | 0.00 <sup>FT</sup> | Main                 | 0.00 | Main                 | 0.00 |
| Future               | 0.00 <sup>FT</sup> | Future               | 0.00 | Future               | 0.00 |
| 2 <sup>nd</sup> Unit | 0.00 <sup>FT</sup> | 2 <sup>nd</sup> Unit | 0.00 | 2 <sup>nd</sup> Unit | 0.00 |



# NORTHLIGHT EXPANDED - FRONT ELEVATION 253.122.v10 GR





# NORTHLIGHT EXPANDED - RIGHT ELEVATION 253.122.v10 GR

—





# NORTHLIGHT EXPANDED - REAR ELEVATION 253.122.v10 GR





# NORTHLIGHT EXPANDED - LEFT ELEVATION 253.122.v10 GR