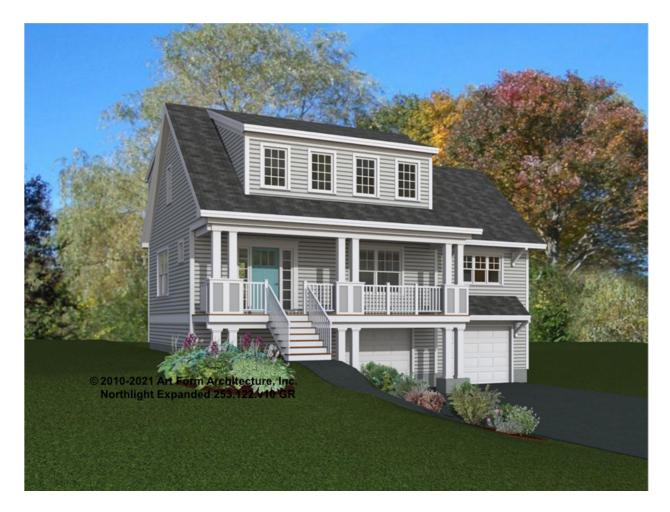

### NORTHLIGHT EXPANDED 253.122.v10 GR

In addition to our Terms and Conditions (the "Terms"), please be aware of the following:

Art Form Architecture, LLC ("Artform") requires that our Drawings be built substantially as designed. Artform will not be obligated by or liable for use of this design with markups as part of any builder agreement. While we attempt to accommodate where possible and reasonable, and where the changes do not denigrate our design, any and all changes to Drawings must be approved in writing by Artform. It is recommended that you have your Drawing updated by Artform prior to attaching any Drawing to any builder agreement. Artform shall not be responsible for the misuse of or unauthorized alterations to any of its Drawings.



**Width** 42.00 <sup>FT</sup> **Depth** 31.00 <sup>FT</sup> **Height** 27.09 <sup>FT</sup>

| LIVING AREA          | 1991 <sup>FT</sup> | BEDROOMS             | 4 | BATHROOMS            | 2.5 |
|----------------------|--------------------|----------------------|---|----------------------|-----|
| Main                 | 1991 <sup>FT</sup> | Main                 | 3 | Main                 | 2.5 |
| Future               | 0 FT               | Future               | 1 | Future               | 0   |
| 2 <sup>nd</sup> Unit | 0 FT               | 2 <sup>nd</sup> Unit | 0 | 2 <sup>nd</sup> Unit | 0   |



## NORTHLIGHT EXPANDED - 1<sup>ST</sup> FLOOR 253.122.v10 GR

Some features shown are optional. Your Purchase & Sale Agreement governs, whether items are labeled "optional" in this document or