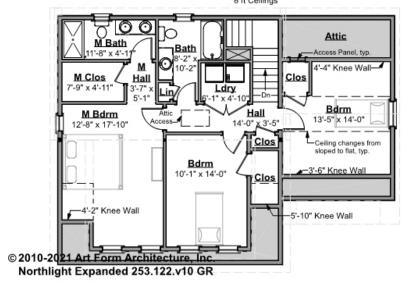

### NORTHLIGHT EXPANDED - 2<sup>ND</sup> FLOOR 253.122.v10 GR

Some features shown are optional. Your Purchase & Sale Agreement governs, whether items are labeled "optional" in this document or not.

### Living Area This Floor: 997 sq ft

#### CLG HT SHOWN 8'-0" CLG HT POSSIBLE 8'-0"

\* Major Change Fee, see website plan page for cost

| F1 LIVING AREA       | 997 <sup>FT</sup>  | F1 BEDROOMS          | 3    | F1 BATHROOMS         | 2    |
|----------------------|--------------------|----------------------|------|----------------------|------|
| Main                 | 997.00 FT          | Main                 | 3.00 | Main                 | 2.00 |
| Future               | 0.00 <sup>FT</sup> | Future               | 0.00 | Future               | 0.00 |
| 2 <sup>nd</sup> Unit | 0.00 <sup>FT</sup> | 2 <sup>nd</sup> Unit | 0.00 | 2 <sup>nd</sup> Unit | 0.00 |