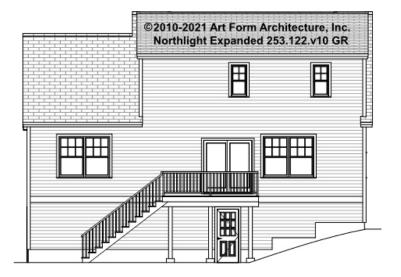

SHOWN 7'-8" CLG HT POSSIBLE 9'-0"

\* Major Change Fee, see website plan page for cost

| F1 LIVING AREA       | 0 <sup>FT</sup>    | F1 BEDROOMS          | 0    | F1 BATHROOMS         | 0    |
|----------------------|--------------------|----------------------|------|----------------------|------|
| Main                 | 0.00 <sup>FT</sup> | Main                 | 0.00 | Main                 | 0.00 |
| Future               | 0.00 <sup>FT</sup> | Future               | 0.00 | Future               | 0.00 |
| 2 <sup>nd</sup> Unit | 0.00 <sup>FT</sup> | 2 <sup>nd</sup> Unit | 0.00 | 2 <sup>nd</sup> Unit | 0.00 |



# NORTHLIGHT EXPANDED - FRONT ELEVATION 253.122.v10 GR





# NORTHLIGHT EXPANDED - RIGHT ELEVATION 253.122.v10 GR

—





# NORTHLIGHT EXPANDED - REAR ELEVATION 253.122.v10 GR





# NORTHLIGHT EXPANDED - LEFT ELEVATION 253.122.v10 GR