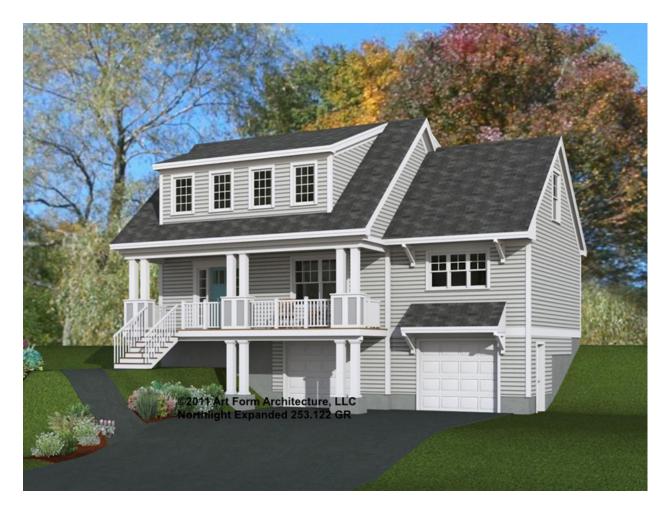

### NORTHLIGHT EXPANDED 253.122 GR

In addition to our Terms and Conditions (the "Terms"), please be aware of the following:

Art Form Architecture, LLC ("Artform") requires that our Drawings be built substantially as designed. Artform will not be obligated by or liable for use of this design with markups as part of any builder agreement. While we attempt to accommodate where possible and reasonable, and where the changes do not denigrate our design, any and all changes to Drawings must be approved in writing by Artform. It is recommended that you have your Drawing updated by Artform prior to attaching any Drawing to any builder agreement. Artform shall not be responsible for the misuse of or unauthorized alterations to any of its Drawings.



| Width 42.00 FT | <b>Depth</b> 31.00 FT | Height 24.67 FT |
|----------------|-----------------------|-----------------|
|----------------|-----------------------|-----------------|

| LIVING AREA          | 1991 <sup>FT</sup> | BEDROOMS             | 4 | BATHROOMS            | 2.5 |
|----------------------|--------------------|----------------------|---|----------------------|-----|
| Main                 | 1991 <sup>FT</sup> | Main                 | 3 | Main                 | 2.5 |
| Future               | 0 FT               | Future               | 1 | Future               | 0   |
| 2 <sup>nd</sup> Unit | 0 FT               | 2 <sup>nd</sup> Unit | 0 | 2 <sup>nd</sup> Unit | 0   |



## NORTHLIGHT EXPANDED - 1<sup>ST</sup> FLOOR 253.122 GR

Some features shown are optional. Your Purc