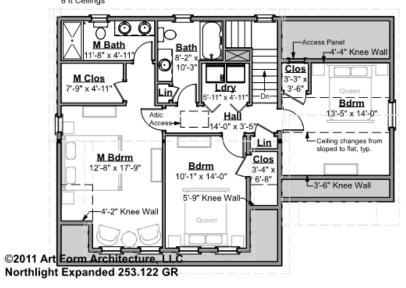

### NORTHLIGHT EXPANDED - 2<sup>ND</sup> FLOOR 253.122 GR

Some features shown are optional. Your Purchase & Sale Agreement governs, whether items are labeled "optional" in this document or not.

#### CLG HT SHOWN 8'-0" CLG HT POSSIBLE 9'-0"

\* Major Change Fee, see website plan page for cost

| F1 LIVING AREA       | 997 <sup>FT</sup>  | F1 BEDROOMS          | 3    | F1 BATHROOMS         | 2    |
|----------------------|--------------------|----------------------|------|----------------------|------|
| Main                 | 997.00 FT          | Main                 | 3.00 | Main                 | 2.00 |
| Future               | 0.00 <sup>FT</sup> | Future               | 0.00 | Future               | 0.00 |
| 2 <sup>nd</sup> Unit | 0.00 <sup>FT</sup> | 2 <sup>nd</sup> Unit | 0.00 | 2 <sup>nd</sup> Unit | 0.00 |