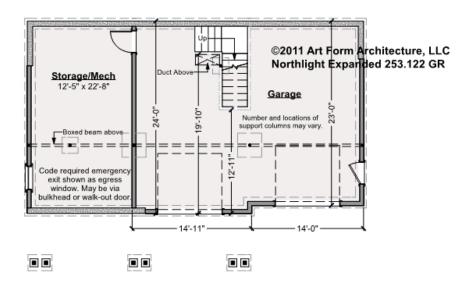

### NORTHLIGHT EXPANDED - BASEMENT 253.122 GR

Some features shown are optional. Your Purchase & Sale Agreement governs, whether items are labeled "optional" in this document or not.

#### CLG HT SHOWN 8'-0" CLG HT POSSIBLE 9'-0"

\* Major Change Fee, see website plan page for cost

| F1 LIVING AREA       | 0 <sup>FT</sup>    | F1 BEDROOMS          | 0    | F1 BATHROOMS         | 0    |
|----------------------|--------------------|----------------------|------|----------------------|------|
| Main                 | 0.00 <sup>FT</sup> | Main                 | 0.00 | Main                 | 0.00 |
| Future               | 0.00 <sup>FT</sup> | Future               | 0.00 | Future               | 0.00 |
| 2 <sup>nd</sup> Unit | 0.00 <sup>FT</sup> | 2 <sup>nd</sup> Unit | 0.00 | 2 <sup>nd</sup> Unit | 0.00 |