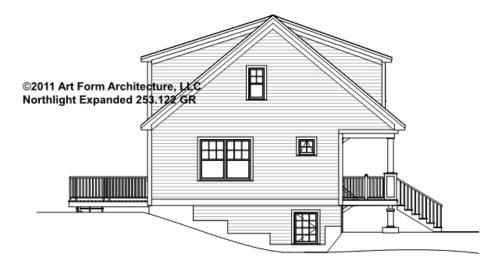

or Change Fee, see website plan page for cost

| F1 LIVING AREA       | 0 <sup>FT</sup>    | F1 BEDROOMS          | 0    | F1 BATHROOMS         | 0    |
|----------------------|--------------------|----------------------|------|----------------------|------|
| Main                 | 0.00 <sup>FT</sup> | Main                 | 0.00 | Main                 | 0.00 |
| Future               | 0.00 <sup>FT</sup> | Future               | 0.00 | Future               | 0.00 |
| 2 <sup>nd</sup> Unit | 0.00 <sup>FT</sup> | 2 <sup>nd</sup> Unit | 0.00 | 2 <sup>nd</sup> Unit | 0.00 |



### NORTHLIGHT EXPANDED - FRONT ELEVATION 253.122 GR





# NORTHLIGHT EXPANDED - RIGHT ELEVATION 253.122 GR





# NORTHLIGHT EXPANDED - REAR ELEVATION 253.122 GR





# NORTHLIGHT EXPANDED - LEFT ELEVATION 253.122 GR