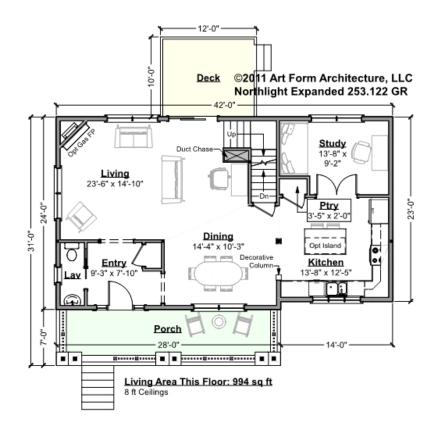

## NORTHLIGHT EXPANDED - 1<sup>ST</sup> FLOOR 253.122 GR

Some features shown are optional. Your Purchase & Sale Agreement governs, whether items are labeled "optional" in this document or not.

#### CLG HT SHOWN 8'-0" CLG HT POSSIBLE 8'-0"

\* Major Change Fee, see website plan page for cost

| F1 LIVING AREA       | 994 <sup>FT</sup>    | F1 BEDROOMS          | 1    | F1 BATHROOMS         | 0.5  |
|----------------------|----------------------|----------------------|------|----------------------|------|
| Main                 | 994.00 <sup>FT</sup> | Main                 | 0.00 | Main                 | 0.50 |
| Future               | 0.00 FT              | Future               | 1.00 | Future               | 0.00 |
| 2 <sup>nd</sup> Unit | 0.00 FT              | 2 <sup>nd</sup> Unit | 0.00 | 2 <sup>nd</sup> Unit | 0.00 |

#### Living Area This Floor: 997 sq ft