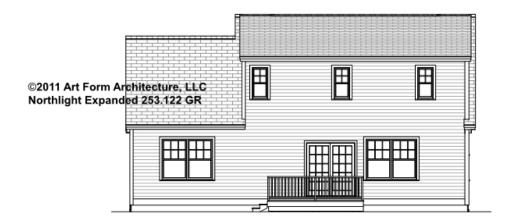

#### CLG HT SHOWN 8'-0" CLG HT POSSIBLE 9'-0"

\* Major Change Fee, see website plan page for cost

| F1 LIVING AREA       | 0 <sup>FT</sup>    | F1 BEDROOMS          | 0    | F1 BATHROOMS         | 0    |
|----------------------|--------------------|----------------------|------|----------------------|------|
| Main                 | 0.00 <sup>FT</sup> | Main                 | 0.00 | Main                 | 0.00 |
| Future               | 0.00 <sup>FT</sup> | Future               | 0.00 | Future               | 0.00 |
| 2 <sup>nd</sup> Unit | 0.00 <sup>FT</sup> | 2 <sup>nd</sup> Unit | 0.00 | 2 <sup>nd</sup> Unit | 0.00 |



### NORTHLIGHT EXPANDED - FRONT ELEVATION 253.122 GR





# NORTHLIGHT EXPANDED - RIGHT ELEVATION 253.122 GR





# NORTHLIGHT EXPANDED - REAR ELEVATION 253.122 GR





# NORTHLIGHT EXPANDED - LEFT ELEVATION 253.122 GR