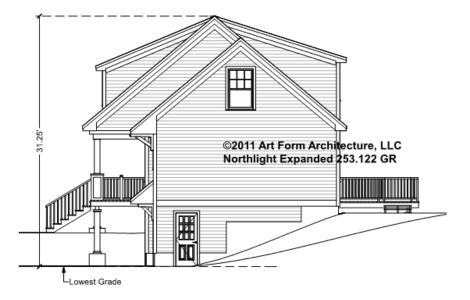

items are labeled "optional" in this document or not.



#### CLG HT SHOWN 8'-0" CLG HT POSSIBLE 9'-0"

\* Major Change Fee, see website plan page for cost

| F1 LIVING AREA       | 0 <sup>FT</sup>    | F1 BEDROOMS          | 0    | F1 BATHROOMS         | 0    |
|----------------------|--------------------|----------------------|------|----------------------|------|
| Main                 | 0.00 <sup>FT</sup> | Main                 | 0.00 | Main                 | 0.00 |
| Future               | 0.00 <sup>FT</sup> | Future               | 0.00 | Future               | 0.00 |
| 2 <sup>nd</sup> Unit | 0.00 <sup>FT</sup> | 2 <sup>nd</sup> Unit | 0.00 | 2 <sup>nd</sup> Unit | 0.00 |



### NORTHLIGHT EXPANDED - FRONT ELEVATION 253.122 GR





# NORTHLIGHT EXPANDED - RIGHT ELEVATION 253.122 GR





# NORTHLIGHT EXPANDED - REAR ELEVATION 253.122 GR





# NORTHLIGHT EXPANDED - LEFT ELEVATION 253.122 GR