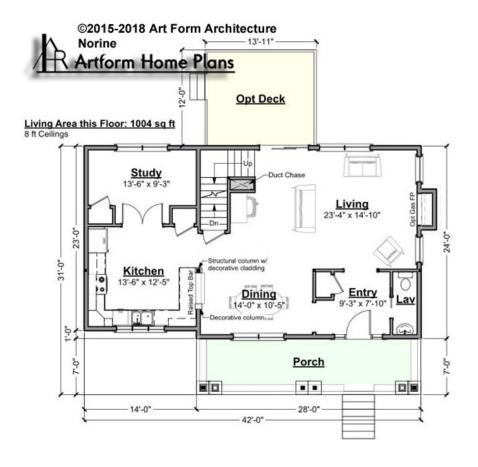

### NORINE - 1<sup>ST</sup> FLOOR 638.122.v3 GL

Some features shown are optional. Your Purchase & Sale Agreement governs, whether items are labeled "optional" in this document or not.

#### CLG HT SHOWN 8'-0" CLG HT POSSIBLE 9'-0"

\* Major Change Fee, see website plan page for cost

| F1 LIVING AREA       | 1004 <sup>FT</sup> | F1 BEDROOMS          | 1    | F1 BATHROOMS         | 0.5  |
|----------------------|--------------------|----------------------|------|----------------------|------|
| Main                 | 1004.00 FT         | Main                 | 0.00 | Main                 | 0.50 |
| Future               | 0.00 <sup>FT</sup> | Future               | 1.00 | Future               | 0.00 |
| 2 <sup>nd</sup> Unit | 0.00 <sup>FT</sup> | 2 <sup>nd</sup> Unit | 0.00 | 2 <sup>nd</sup> Unit | 0.00 |