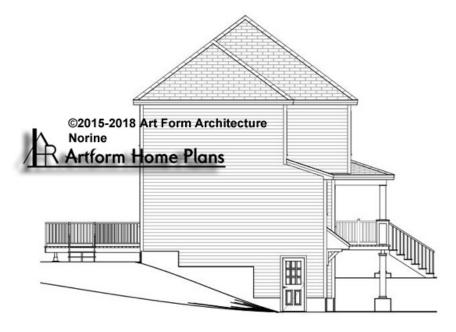

WN 7'-8" CLG HT POSSIBLE 9'-0"

\* Major Change Fee, see website plan page for cost

| F1 LIVING AREA       | 0 FT               | F1 BEDROOMS          | 0    | F1 BATHROOMS         | 0    |
|----------------------|--------------------|----------------------|------|----------------------|------|
| Main                 | 0.00 <sup>FT</sup> | Main                 | 0.00 | Main                 | 0.00 |
| Future               | 0.00 <sup>FT</sup> | Future               | 0.00 | Future               | 0.00 |
| 2 <sup>nd</sup> Unit | 0.00 <sup>FT</sup> | 2 <sup>nd</sup> Unit | 0.00 | 2 <sup>nd</sup> Unit | 0.00 |



# NORINE - FRONT ELEVATION 638.122.v3 GL





# NORINE - RIGHT ELEVATION 638.122.v3 GL





# NORINE - REAR ELEVATION 638.122.v3 GL





# NORINE - LEFT ELEVATION 638.122.v3 GL

\_