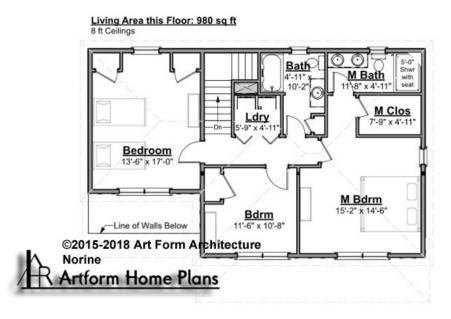

### NORINE - 2<sup>ND</sup> FLOOR 638.122.v3 GL

Some features shown are optional. Your Purchase & Sale Agreement governs, whether items are labeled "optional" in this document or not.

CLG HT SHOWN 8'-0" CLG HT POSSIBLE 8'-0"

\* Major Change Fee, see website plan page for cost

| F1 LIVING AREA       | 980 <sup>FT</sup>  | F1 BEDROOMS          | 3    | F1 BATHROOMS         | 2    |
|----------------------|--------------------|----------------------|------|----------------------|------|
| Main                 | 980.00 FT          | Main                 | 3.00 | Main                 | 2.00 |
| Future               | 0.00 <sup>FT</sup> | Future               | 0.00 | Future               | 0.00 |
| 2 <sup>nd</sup> Unit | 0.00 FT            | 2 <sup>nd</sup> Unit | 0.00 | 2 <sup>nd</sup> Unit | 0.00 |