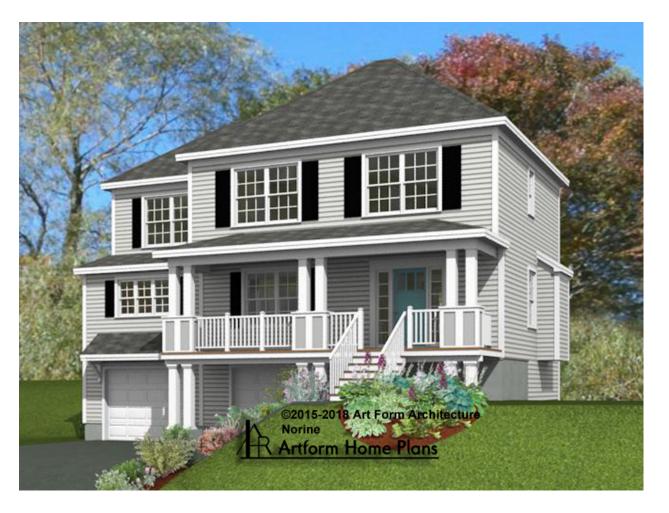

# **NORINE** 638.122.v3 GL

In addition to our Terms and Conditions (the "Terms"), please be aware of the following:

Art Form Architecture, LLC ("Artform") requires that our Drawings be built substantially as designed. Artform will not be obligated by or liable for use of this design with markups as part of any builder agreement. While we attempt to accommodate where possible and reasonable, and where the changes do not denigrate our design, any and all changes to Drawings must be approved in writing by Artform. It is recommended that you have your Drawing updated by Artform prior to attaching any Drawing to any builder agreement. Artform shall not be responsible for the misuse of or unauthorized alterations to any of its Drawings.



Width 42.00 FT

Depth 31.00 FT

Height 32.75 FT

| LIVING AREA          | 1984 <sup>FT</sup> |
|----------------------|--------------------|
| Main                 | 1984 <sup>FT</sup> |
| Future               | 0 FT               |
| 2 <sup>nd</sup> Unit | 0 FT               |

| BEDROOMS             | 4 |
|----------------------|---|
| Main                 | 3 |
| Future               | 1 |
| 2 <sup>nd</sup> Unit | 0 |

| BATHROOMS            | 2.5 |  |
|----------------------|-----|--|
| Main                 | 2.5 |  |
| Future               | 0   |  |
| 2 <sup>nd</sup> Unit | 0   |  |



### NORINE - 1<sup>ST</sup> FLOOR 638.122.v3 GL

Some features shown are optional. Your Purchase & Sale Agreement governs, whether items are labeled "optional" in this document or not.



#### CLG HT