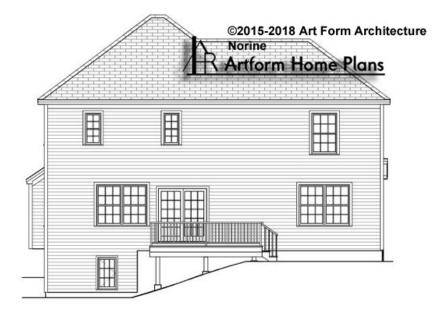

"optional" in this document or not.



CLG HT SHOWN 7'-8" CLG HT POSSIBLE 9'-0"

\* Major Change Fee, see website plan page for cost

| F1 LIVING AREA       | 0 FT               | F1 BEDROOMS          | 0    | F1 BATHROOMS         | 0    |
|----------------------|--------------------|----------------------|------|----------------------|------|
| Main                 | 0.00 <sup>FT</sup> | Main                 | 0.00 | Main                 | 0.00 |
| Future               | 0.00 <sup>FT</sup> | Future               | 0.00 | Future               | 0.00 |
| 2 <sup>nd</sup> Unit | 0.00 <sup>FT</sup> | 2 <sup>nd</sup> Unit | 0.00 | 2 <sup>nd</sup> Unit | 0.00 |



# NORINE - FRONT ELEVATION 638.122.v3 GL





# NORINE - RIGHT ELEVATION 638.122.v3 GL





# NORINE - REAR ELEVATION 638.122.v3 GL





# NORINE - LEFT ELEVATION 638.122.v3 GL

\_