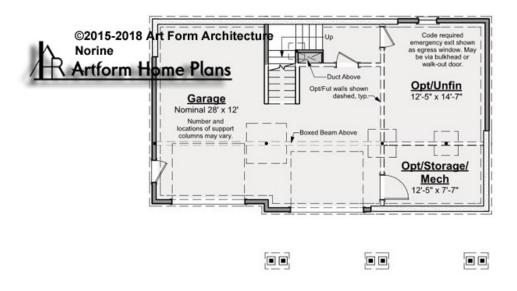

### NORINE - BASEMENT 638.122.v3 GL

Some features shown are optional. Your Purchase & Sale Agreement governs, whether items are labeled "optional" in this document or not.

CLG HT SHOWN 7'-8" CLG HT POSSIBLE 9'-0"

\* Major Change Fee, see website plan page for cost

| F1 LIVING AREA       | 0 FT               | F1 BEDROOMS          | 0    | F1 BATHROOMS         | 0    |
|----------------------|--------------------|----------------------|------|----------------------|------|
| Main                 | 0.00 <sup>FT</sup> | Main                 | 0.00 | Main                 | 0.00 |
| Future               | 0.00 <sup>FT</sup> | Future               | 0.00 | Future               | 0.00 |
| 2 <sup>nd</sup> Unit | 0.00 <sup>FT</sup> | 2 <sup>nd</sup> Unit | 0.00 | 2 <sup>nd</sup> Unit | 0.00 |