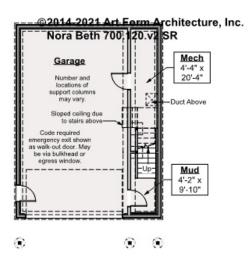

### NORA BETH - BASEMENT 700.120.v2 GL

—

Some features shown are optional. Your Purchase & Sale Agreement governs, whether items are labeled "optional" in this document or not.

#### CLG HT SHOWN 7'-8" CLG HT POSSIBLE 7'-8"

\* Major Change Fee, see website plan page for cost

| F1 LIVING AREA       | 0 <sup>FT</sup>    | F1 BEDROOMS          | 0    | F1 BATHROOMS         | 0    |
|----------------------|--------------------|----------------------|------|----------------------|------|
| Main                 | 0.00 <sup>FT</sup> | Main                 | 0.00 | Main                 | 0.00 |
| Future               | 0.00 <sup>FT</sup> | Future               | 0.00 | Future               | 0.00 |
| 2 <sup>nd</sup> Unit | 0.00 <sup>FT</sup> | 2 <sup>nd</sup> Unit | 0.00 | 2 <sup>nd</sup> Unit | 0.00 |