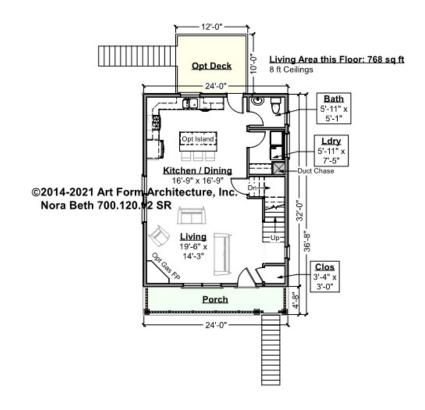

## NORA BETH - 1<sup>ST</sup> FLOOR 700.120.v2 GL

Some features shown are optional. Your Purchase & Sale Agreement governs, whether items are labeled "optional" in this document or not.

#### CLG HT SHOWN 8'-0" CLG HT POSSIBLE 8'-0"

\* Major Change Fee, see website plan page for cost

| F1 LIVING AREA       | 768 <sup>FT</sup> | F1 BEDROOMS          | 0    | F1 BATHROOMS         | 0.5  |
|----------------------|-------------------|----------------------|------|----------------------|------|
| Main                 | 768.00 FT         | Main                 | 0.00 | Main                 | 0.50 |
| Future               | 0.00 FT           | Future               | 0.00 | Future               | 0.00 |
| 2 <sup>nd</sup> Unit | 0.00 FT           | 2 <sup>nd</sup> Unit | 0.00 | 2 <sup>nd</sup> Unit | 0.00 |