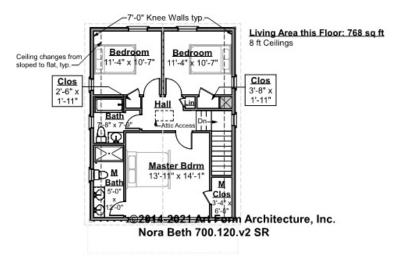

## NORA BETH - 2<sup>ND</sup> FLOOR 700.120.v2 GL

Some features shown are optional. Your Purchase & Sale Agreement governs, whether items are labeled "optional" in this document or not.

#### CLG HT SHOWN 8'-0" CLG HT POSSIBLE 9'-0"

\* Major Change Fee, see website plan page for cost

| F1 LIVING AREA       | 768 <sup>FT</sup>    | F1 BEDROOMS          | 3    | F1 BATHROOMS         | 2    |
|----------------------|----------------------|----------------------|------|----------------------|------|
| Main                 | 768.00 <sup>FT</sup> | Main                 | 3.00 | Main                 | 2.00 |
| Future               | 0.00 FT              | Future               | 0.00 | Future               | 0.00 |
| 2 <sup>nd</sup> Unit | 0.00 FT              | 2 <sup>nd</sup> Unit | 0.00 | 2 <sup>nd</sup> Unit | 0.00 |