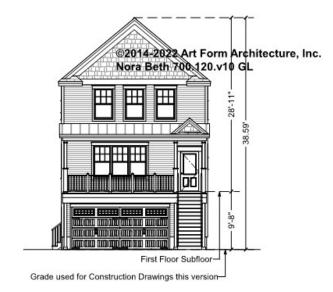

# NORA BETH - FRONT ELEVATION 700.120.v10 GL

Width 24.00 FT

Depth 50.66 FT

2 0 0

Height 38.59 FT

| LIVING AREA          | 1536 <sup>FT</sup> | BEDROOMS             |
|----------------------|--------------------|----------------------|
| Main                 | 1536 <sup>FT</sup> | Main                 |
| Future               | 0 FT               | Future               |
| 2 <sup>nd</sup> Unit | 0 FT               | 2 <sup>nd</sup> Unit |