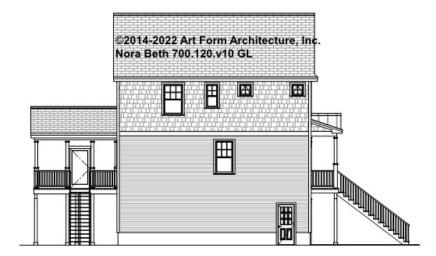

T SHOWN 8'-1" - 8'-11" CLG HT POSSIBLE 7'-8"

\* Major Change Fee, see website plan page for cost

| F1 LIVING AREA       | 0 FT | F1 BEDROOMS          | 0 | F1 BATHROOMS         | 0 |
|----------------------|------|----------------------|---|----------------------|---|
| Main                 | FT   | Main                 |   | Main                 |   |
| Future               | FT   | Future               |   | Future               |   |
| 2 <sup>nd</sup> Unit | FT   | 2 <sup>nd</sup> Unit |   | 2 <sup>nd</sup> Unit |   |



# NORA BETH - FRONT ELEVATION 700.120.v10 GL





# NORA BETH - RIGHT ELEVATION 700.120.v10 GL



Consult Code Officer about applicability of 20 ft sill rule in NFPA 101.



# NORA BETH - REAR ELEVATION 700.120.v10 GL





# NORA BETH - LEFT ELEVATION 700.120.v10 GL





#### NORA BETH - REAR RENDER 700.120.v10 GL