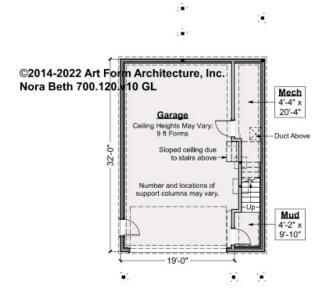

#### NORA BETH - BASEMENT 700.120.v10 GL

Some features shown are optional. Your Purchase & Sale Agreement governs, whether items are labeled "optional" in this document or not.

CLG HT SHOWN 8'-1" - 8'-11" CLG HT POSSIBLE 7'-8"

\* Major Change Fee, see website plan page for cost

| F1 LIVING AREA       | 0 FT | F1 BEDROOMS          | 0 | F1 BATHROOMS         | 0 |
|----------------------|------|----------------------|---|----------------------|---|
| Main                 | FT   | Main                 |   | Main                 |   |
| Future               | FT   | Future               |   | Future               |   |
| 2 <sup>nd</sup> Unit | FT   | 2 <sup>nd</sup> Unit |   | 2 <sup>nd</sup> Unit |   |