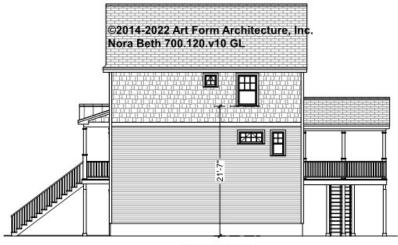

# NORA BETH - RIGHT ELEVATION 700.120.v10 GL

Consult Code Officer about applicability of 20 ft sill rule in NFPA 101.