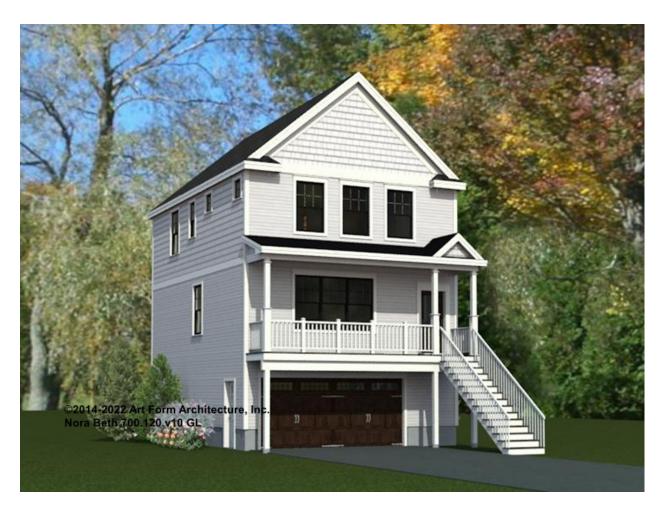

#### NORA BETH 700.120.v10 GL

In addition to our Terms and Conditions (the "Terms"), please be aware of the following:

Art Form Architecture, LLC ("Artform") requires that our Drawings be built substantially as designed. Artform will not be obligated by or liable for use of this design with markups as part of any builder agreement. While we attempt to accommodate where possible and reasonable, and where the changes do not denigrate our design, any and all changes to Drawings must be approved in writing by Artform. It is recommended that you have your Drawing updated by Artform prior to attaching any Drawing to any builder agreement. Artform shall not be responsible for the misuse of or unauthorized alterations to any of its Drawings.



Width 24.00 FT

Depth 50.66 FT

2 0 0

Height 38.59 FT

| LIVING AREA          | 1536 <sup>FT</sup> | BEDROOMS             |
|----------------------|--------------------|----------------------|
| Main                 | 1536 <sup>FT</sup> | Main                 |
| Future               | 0 FT               | Future               |
| 2 <sup>nd</sup> Unit | 0 FT               | 2 <sup>nd</sup> Unit |

| BATHROOMS            | 1.5 |
|----------------------|-----|
| Main                 | 1.5 |
| Future               | 0   |
| 2 <sup>nd</sup> Unit | 0   |



### NORA BETH - 1<sup>ST</sup> FLOOR 700.120.v10 GL

\_

Some features shown are optional. Your Purchase & Sale Agreement governs, whether items are labeled "optional" in this document or not.



#### CLG HT SHOWN 9'-0" CLG HT POSSIBLE 8'