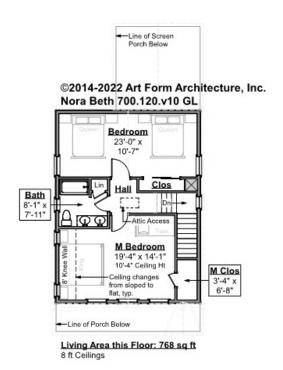

### NORA BETH - 2<sup>ND</sup> FLOOR 700.120.v10 GL

Some features shown are optional. Your Purchase & Sale Agreement governs, whether items are labeled "optional" in this document or not.

CLG HT SHOWN 8'-0" CLG HT POSSIBLE 9'-0"

\* Major Change Fee, see website plan page for cost

| F1 LIVING AREA       | 768 <sup>FT</sup> | F1 BEDROOMS          | 2    | F1 BATHROOMS         | 1    |
|----------------------|-------------------|----------------------|------|----------------------|------|
| Main                 | 768.00 FT         | Main                 | 2.00 | Main                 | 1.00 |
| Future               | FT                | Future               |      | Future               |      |
| 2 <sup>nd</sup> Unit | FT                | 2 <sup>nd</sup> Unit |      | 2 <sup>nd</sup> Unit |      |