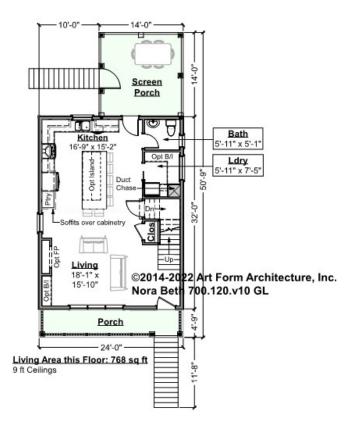

### NORA BETH - 1<sup>ST</sup> FLOOR 700.120.v10 GL

\_

Some features shown are optional. Your Purchase & Sale Agreement governs, whether items are labeled "optional" in this document or not.

#### CLG HT SHOWN 9'-0" CLG HT POSSIBLE 8'-0"

\* Major Change Fee, see website plan page for cost

| F1 LIVING AREA       | 768 <sup>FT</sup>    | F1 BEDROOMS          | 0 | F1 BATHROOMS         | 0.5  |
|----------------------|----------------------|----------------------|---|----------------------|------|
| Main                 | 768.00 <sup>FT</sup> | Main                 |   | Main                 | 0.50 |
| Future               | FT                   | Future               |   | Future               |      |
| 2 <sup>nd</sup> Unit | FT                   | 2 <sup>nd</sup> Unit |   | 2 <sup>nd</sup> Unit |      |