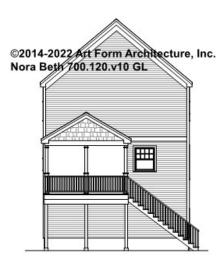

eled "optional" in this document or not.



CLG HT SHOWN 8'-1" - 8'-11" CLG HT POSSIBLE 7'-8"

\* Major Change Fee, see website plan page for cost

| F1 LIVING AREA       | 0 FT | F1 BEDROOMS          | 0 | F1 BATHROOMS         | 0 |
|----------------------|------|----------------------|---|----------------------|---|
| Main                 | FT   | Main                 |   | Main                 |   |
| Future               | FT   | Future               |   | Future               |   |
| 2 <sup>nd</sup> Unit | FT   | 2 <sup>nd</sup> Unit |   | 2 <sup>nd</sup> Unit |   |



# NORA BETH - FRONT ELEVATION 700.120.v10 GL





# NORA BETH - RIGHT ELEVATION 700.120.v10 GL



Consult Code Officer about applicability of 20 ft sill rule in NFPA 101.



# NORA BETH - REAR ELEVATION 700.120.v10 GL





# NORA BETH - LEFT ELEVATION 700.120.v10 GL





#### NORA BETH - REAR RENDER 700.120.v10 GL