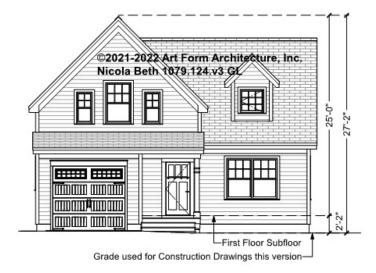

/sup> Unit |      | 2 <sup>nd</sup> Unit |      |



## NICOLA BETH - BASEMENT 1079.124.v3 GL

Some features shown are optional. Your Purchase & Sale Agreement governs, whether items are labeled "optional" in this document or not.



#### CLG HT SHOWN 7'-8" CLG HT POSSIBLE 9'-0"

\* Major Change Fee, see website plan page for cost

| F1 LIVING AREA       | 0 FT | F1 BEDROOMS          | 0 | <b>F1 BATHROOMS</b> 0 |
|----------------------|------|----------------------|---|-----------------------|
| Main                 | FT   | Main                 |   | Main                  |
| Future               | FT   | Future               |   | Future                |
| 2 <sup>nd</sup> Unit | FT   | 2 <sup>nd</sup> Unit |   | 2 <sup>nd</sup> Unit  |



# NICOLA BETH - FRONT ELEVATION 1079.124.v3 GL





## NICOLA BETH - RIGHT ELEVATION 1079.124.v3 GL





## NICOLA BETH - REAR ELEVATION 1079.124.v3 GL





## NICOLA BETH - LEFT ELEVATION 1079.124.v3 GL

\_





## NICOLA BETH - REAR RENDER 1079.124.v3 GL