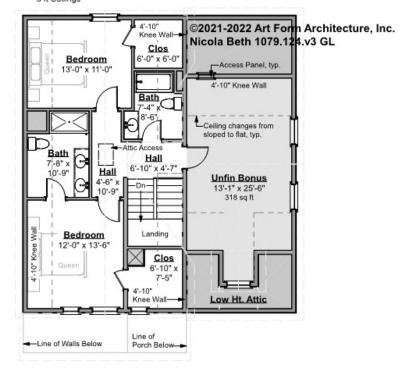

# NICOLA BETH - 2<sup>ND</sup> FLOOR 1079.124.v3 GL

Some features shown are optional. Your Purchase & Sale Agreement governs, whether items are labeled "optional" in this document or not.

#### Living Area this Floor: 754 sq ft 8 ft Ceilings

#### CLG HT SHOWN 8'-0" CLG HT POSSIBLE 9'-0"

\* Major Change Fee, see website plan page for cost

| F1 LIVING AREA       | 1072 <sup>FT</sup>   | F1 BEDROOMS          | 3    | F1 BATHROOMS         | 2    |
|----------------------|----------------------|----------------------|------|----------------------|------|
| Main                 | 754.00 <sup>FT</sup> | Main                 | 2.00 | Main                 | 2.00 |
| Future               | 318.00 FT            | Future               | 1.00 | Future               |      |
| 2 <sup>nd</sup> Unit | FT                   | 2 <sup>nd</sup> Unit |      | 2 <sup>nd</sup> Unit |      |