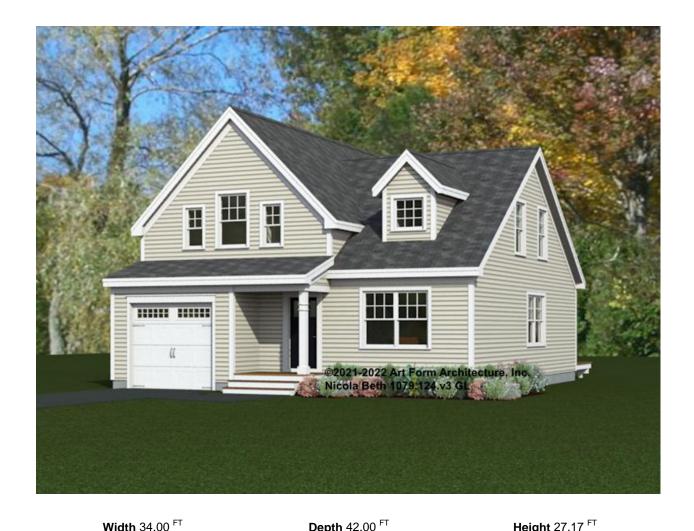

## **NICOLA BETH** 1079.124.v3 GL

In addition to our Terms and Conditions (the "Terms"), please be aware of the following:

Art Form Architecture, LLC ("Artform") requires that our Drawings be built substantially as designed. Artform will not be obligated by or liable for use of this design with markups as part of any builder agreement. While we attempt to accommodate where possible and reasonable, and where the changes do not denigrate our design, any and all changes to Drawings must be approved in writing by Artform. It is recommended that you have your Drawing updated by Artform prior to attaching any Drawing to any builder agreement. Artform shall not be responsible for the misuse of or unauthorized alterations to any of its Drawings.



|          |                    | •        |   |           |     |
|----------|--------------------|----------|---|-----------|-----|
| NG AREA  | 2106 <sup>FT</sup> | BEDROOMS | 4 | BATHROOMS | 3.5 |
| TO AILLA | 1788 <sup>FT</sup> | Main     | 3 | Main      | 3.5 |
|          |                    |          |   |           |     |

| LIVING AREA          | 2106 <sup>FT</sup> | BEDROOMS             | 4 | BATHROOMS            | 3.5 |
|----------------------|--------------------|----------------------|---|----------------------|-----|
| Main                 | 1788 <sup>FT</sup> | Main                 | 3 | Main                 | 3.5 |
| Future               | 318 <sup>FT</sup>  | Future               | 1 | Future               | 0   |
| 2 <sup>nd</sup> Unit | 0 FT               | 2 <sup>n