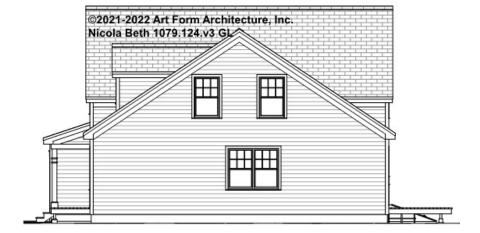

## NICOLA BETH - BASEMENT 1079.124.v3 GL

Some features shown are optional. Your Purchase & Sale Agreement governs, whether items are labeled "optional" in this document or not.



#### CLG HT SHOWN 7'-8" CLG HT POSSIBLE 9'-0"

\* Major Change Fee, see website plan page for cost

| F1 LIVING AREA       | 0 FT | F1 BEDROOMS          | 0 | <b>F1 BATHROOMS</b> 0 |
|----------------------|------|----------------------|---|-----------------------|
| Main                 | FT   | Main                 |   | Main                  |
| Future               | FT   | Future               |   | Future                |
| 2 <sup>nd</sup> Unit | FT   | 2 <sup>nd</sup> Unit |   | 2 <sup>nd</sup> Unit  |



# NICOLA BETH - FRONT ELEVATION 1079.124.v3 GL





## NICOLA BETH - RIGHT ELEVATION 1079.124.v3 GL





## NICOLA BETH - REAR ELEVATION 1079.124.v3 GL





## NICOLA BETH - LEFT ELEVATION 1079.124.v3 GL

\_





## NICOLA BETH - REAR RENDER 1079.124.v3 GL