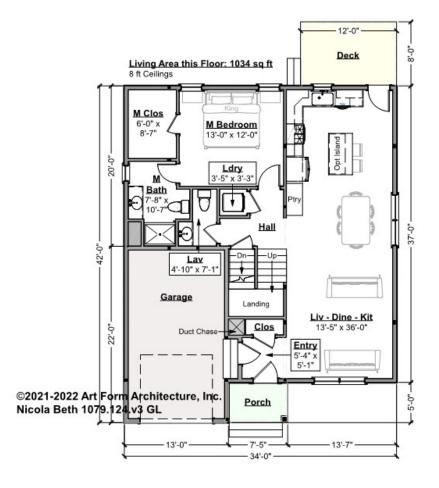

# NICOLA BETH - 1<sup>ST</sup> FLOOR 1079.124.v3 GL

Some feat

Some features shown are optional. Your Purchase & Sale Agreement governs, whether items are labeled "optional" in this document or not.

CLG HT SHOWN 8'-0" CLG HT POSSIBLE 8'-0"

\* Major Change Fee, see website plan page for cost

| F1 LIVING AREA       | 1034 <sup>FT</sup> | F1 BEDROOMS          | 1    | F1 BATHROOMS         | 1.5  |
|----------------------|--------------------|----------------------|------|----------------------|------|
| Main                 | 1034.00 FT         | Main                 | 1.00 | Main                 | 1.50 |
| Future               | FT                 | Future               |      | Future               |      |
| 2 <sup>nd</sup> Unit | FT                 | 2 <sup>nd</sup> Unit |      | 2 <sup>nd</sup> Unit |      |