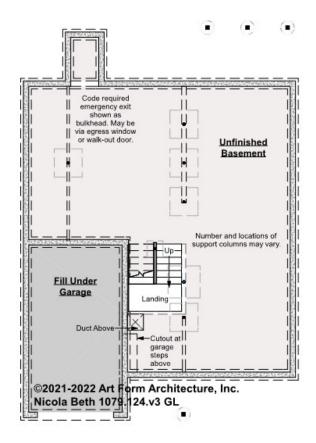

## NICOLA BETH - BASEMENT 1079.124.v3 GL

Some features shown are optional. Your Purchase & Sale Agreement governs, whether items are labeled "optional" in this document or not.

#### CLG HT SHOWN 7'-8" CLG HT POSSIBLE 9'-0"

\* Major Change Fee, see website plan page for cost

| F1 LIVING AREA       | 0 FT | F1 BEDROOMS          | 0 | <b>F1 BATHROOMS</b> 0 |
|----------------------|------|----------------------|---|-----------------------|
| Main                 | FT   | Main                 |   | Main                  |
| Future               | FT   | Future               |   | Future                |
| 2 <sup>nd</sup> Unit | FT   | 2 <sup>nd</sup> Unit |   | 2 <sup>nd</sup> Unit  |