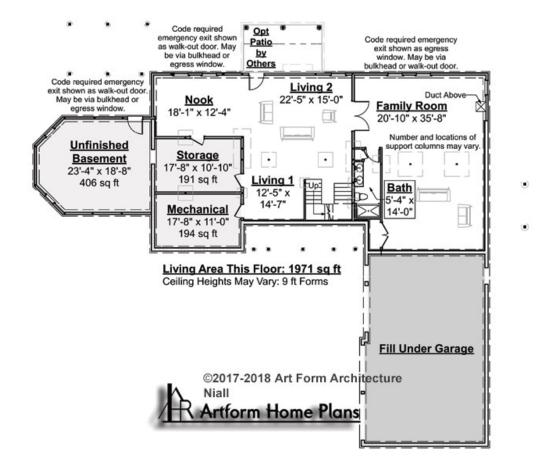

### NIALL - BASEMENT 883.144

Note: finished basement area is NOT included in main or future Living Area, but IS shown on CDs. We do this so Search doesn't mislead - everyone knows you can finish a basement!

\_

Some features shown are optional. Your Purchase & Sale Agreement governs, whether items are labeled "optional" in this document or not.

CLG HT SHOWN 7'-8" CLG HT POSSIBLE 9'-0"

\* Major Change Fee, see website plan page for cost

| F1 LIVING AREA       | 0 FT               | F1 BEDROOMS          | 0    | F1 BATHROOMS         | 0    |
|----------------------|--------------------|----------------------|------|----------------------|------|
| Main                 | 0.00 <sup>FT</sup> | Main                 | 0.00 | Main                 | 0.00 |
| Future               | 0.00 <sup>FT</sup> | Future               | 0.00 | Future               | 0.00 |
| 2 <sup>nd</sup> Unit | 0.00 <sup>FT</sup> | 2 <sup>nd</sup> Unit | 0.00 | 2 <sup>nd</sup> Unit | 0.00 |

#### © 2017 Art Form Architecture, LLC. ALL RIGHTS RESERVED.