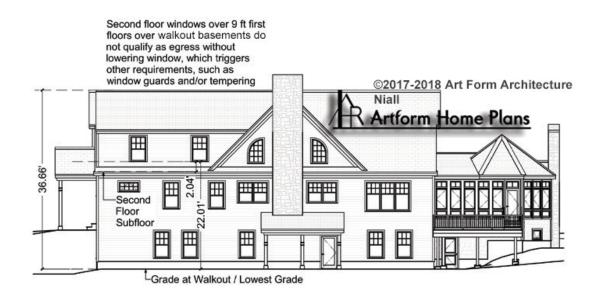

# NIALL - REAR ELEVATION 883.144

\_\_\_\_

Some features shown are optional. Your Purchase & Sale Agreement governs, whether items are labeled "optional" in this document or not.

You may not build this Design without purchasing a License to Build (as defined in our Terms). Unauthorized changes are not permitted and violate copyright laws, which provide substantial penalties for infringement.

# NIALL - LEFT ELEVATION 883.144

\_

Some features shown are optional. Your Purchase & Sale Agreement governs, whether items are labeled "optional" in this document or not.

You may not build this Design without purchasing a License to Build (as defined in our Terms). Unauthorized changes are not permitted and violate copyright laws, which provide substantial penalties for infringement.