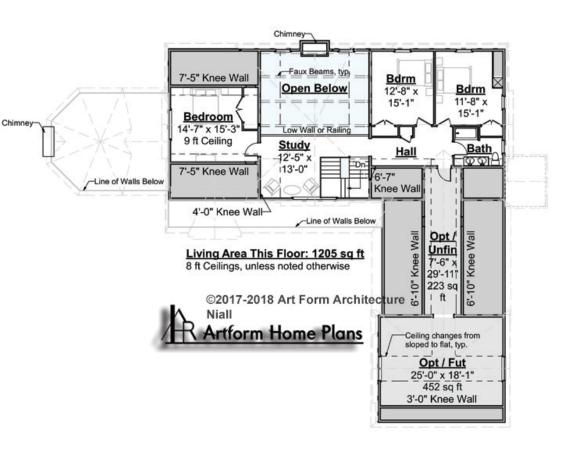

### NIALL - 2<sup>ND</sup> FLOOR 883.144

Some features shown are optional. Your Purchase & Sale Agreement governs, whether items are labeled "optional" in this document or not.

#### CLG HT SHOWN 8'-0" CLG HT POSSIBLE 8'-0"

\* Major Change Fee, see website plan page for cost

| F1 LIVING AREA       | 1880 <sup>FT</sup>   | F1 BEDROOMS          | 4    | F1 BATHROOMS         | 1    |
|----------------------|----------------------|----------------------|------|----------------------|------|
| Main                 | 1205.00 FT           | Main                 | 3.00 | Main                 | 1.00 |
| Future               | 675.00 <sup>FT</sup> | Future               | 1.00 | Future               | 0.00 |
| 2 <sup>nd</sup> Unit | 0.00 <sup>FT</sup>   | 2 <sup>nd</sup> Unit | 0.00 | 2 <sup>nd</sup> Unit | 0.00 |

#### © 2017 Art Form Architecture, LLC. ALL RIGHTS RESERVED.