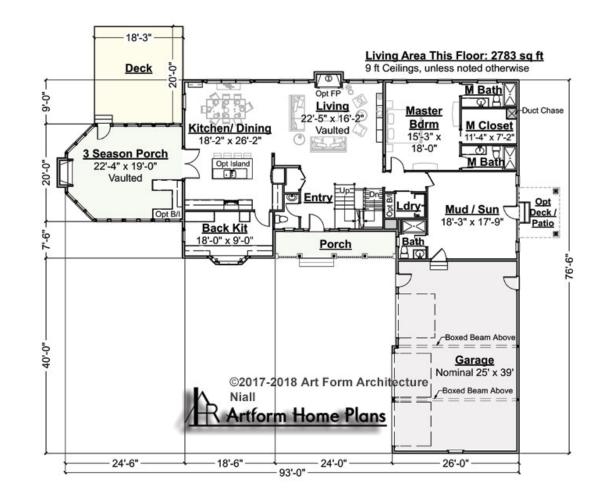

## NIALL - 1<sup>ST</sup> FLOOR 883.144

Some features shown are optional. Your Purchase & Sale Agreement governs, whether items are labeled "optional" in this document or not.

#### CLG HT SHOWN 9'-0" CLG HT POSSIBLE 8'-0"

\* Major Change Fee, see website plan page for cost

| F1 LIVING AREA       | 2783 <sup>FT</sup> | F1 BEDROOMS          | 1    | F1 BATHROOMS         | 3    |
|----------------------|--------------------|----------------------|------|----------------------|------|
| Main                 | 2783.00 FT         | Main                 | 1.00 | Main                 | 3.00 |
| Future               | 0.00 <sup>FT</sup> | Future               | 0.00 | Future               | 0.00 |
| 2 <sup>nd</sup> Unit | 0.00 <sup>FT</sup> | 2 <sup>nd</sup> Unit | 0.00 | 2 <sup>nd</sup> Unit | 0.00 |