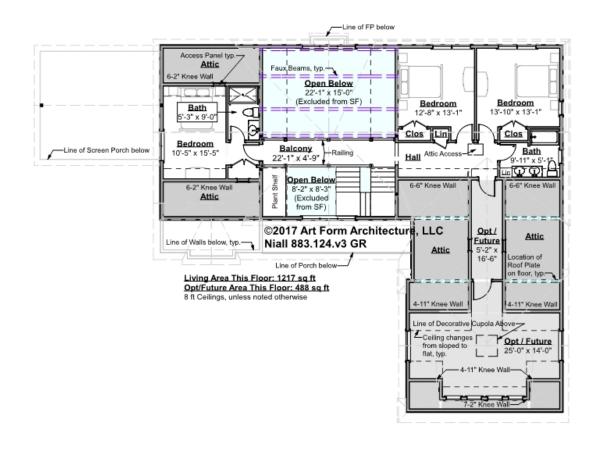

## NIALL - 2<sup>ND</sup> FLOOR 883.124.v3 GR

Some features shown are optional. Your Purchase & Sale Agreement governs, whether items are labeled "optional" in this document or not.

#### CLG HT SHOWN 8'-0" CLG HT POSSIBLE 9'-0"

\* Major Change Fee, see website plan page for cost

| F1 LIVING AREA       | 1705 <sup>FT</sup> | F1 BEDROOMS          | 4    | F1 BATHROOMS         | 2    |
|----------------------|--------------------|----------------------|------|----------------------|------|
| Main                 | 1217.00 FT         | Main                 | 3.00 | Main                 | 2.00 |
| Future               | 488.00 FT          | Future               | 1.00 | Future               |      |
| 2 <sup>nd</sup> Unit | FT                 | 2 <sup>nd</sup> Unit |      | 2 <sup>nd</sup> Unit |      |