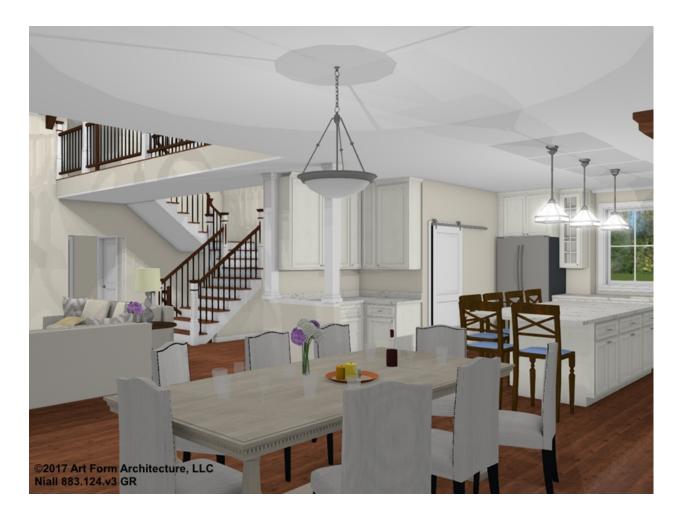

# NIALL - 1<sup>ST</sup> FLOOR 883.124.v3 GR

**Dining Room - Additional Image** 