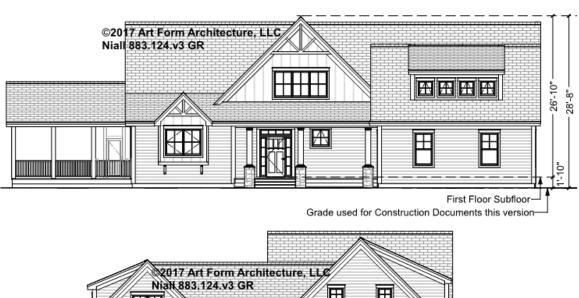

tures shown are optional. Your Purchase & Sale Agreement governs, whether items are labeled "optional" in this document or not.



#### CLG HT SHOWN 8'-1" - 8'-11" CLG HT POSSIBLE 7'-8"

\* Major Change Fee, see website plan page for cost

| F1 LIVING AREA       | 1093 <sup>FT</sup>   | F1 BEDROOMS          | 0 | F1 BATHROOMS         | 0 |
|----------------------|----------------------|----------------------|---|----------------------|---|
| Main                 | 137.00 <sup>FT</sup> | Main                 |   | Main                 |   |
| Future               | 956.00 FT            | Future               |   | Future               |   |
| 2 <sup>nd</sup> Unit | FT                   | 2 <sup>nd</sup> Unit |   | 2 <sup>nd</sup> Unit |   |



# NIALL - FRONT/RIGHT ELEVATION 883.124.v3 GR







# NIALL - REAR/LEFT ELEVATION 883.124.v3 GR





#### NIALL - REAR RENDER 883.124.v3 GR