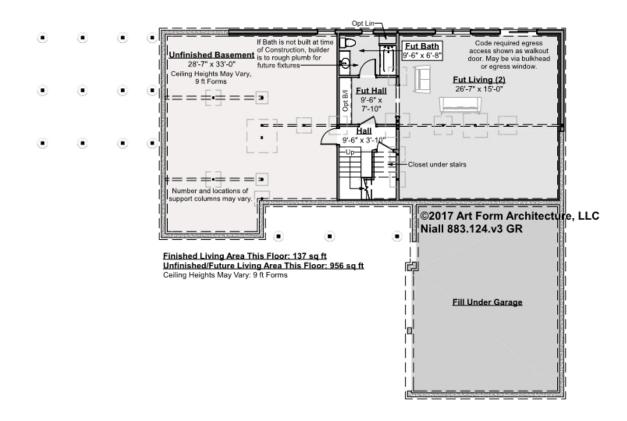

### NIALL - BASEMENT 883.124.v3 GR

Some features shown are optional. Your Purchase & Sale Agreement governs, whether items are labeled "optional" in this document or not.

#### CLG HT SHOWN 8'-1" - 8'-11" CLG HT POSSIBLE 7'-8"

\* Major Change Fee, see website plan page for cost

| F1 LIVING AREA       | 1093 <sup>FT</sup>   | F1 BEDROOMS          | 0 | F1 BATHROOMS         | 0 |
|----------------------|----------------------|----------------------|---|----------------------|---|
| Main                 | 137.00 <sup>FT</sup> | Main                 |   | Main                 |   |
| Future               | 956.00 FT            | Future               |   | Future               |   |
| 2 <sup>nd</sup> Unit | FT                   | 2 <sup>nd</sup> Unit |   | 2 <sup>nd</sup> Unit |   |