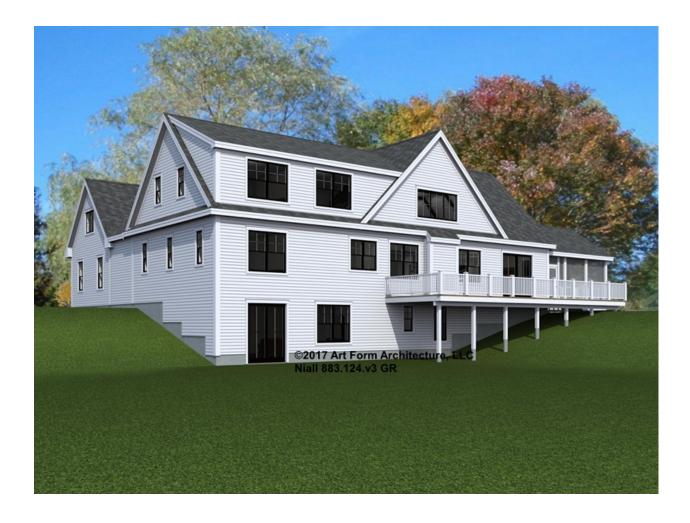

tional" in this document or not.



#### CLG HT SHOWN 8'-1" - 8'-11" CLG HT POSSIBLE 7'-8"

\* Major Change Fee, see website plan page for cost

| F1 LIVING AREA       | 1093 <sup>FT</sup>   | F1 BEDROOMS          | 0 | F1 BATHROOMS         | 0 |
|----------------------|----------------------|----------------------|---|----------------------|---|
| Main                 | 137.00 <sup>FT</sup> | Main                 |   | Main                 |   |
| Future               | 956.00 FT            | Future               |   | Future               |   |
| 2 <sup>nd</sup> Unit | FT                   | 2 <sup>nd</sup> Unit |   | 2 <sup>nd</sup> Unit |   |



# NIALL - FRONT/RIGHT ELEVATION 883.124.v3 GR







# NIALL - REAR/LEFT ELEVATION 883.124.v3 GR





#### NIALL - REAR RENDER 883.124.v3 GR