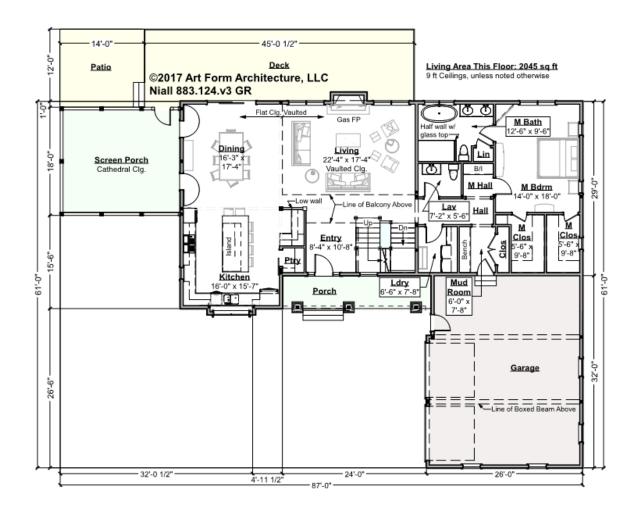

## NIALL - 1<sup>ST</sup> FLOOR 883.124.v3 GR

\_

Some features shown are optional. Your Purchase & Sale Agreement governs, whether items are labeled "optional" in this document or not.

CLG HT SHOWN 9'-0" CLG HT POSSIBLE 8'-0"

\* Major Change Fee, see website plan page for cost

| F1 LIVING AREA       | 2045 <sup>FT</sup> | F1 BEDROOMS          | 1    | F1 BATHROOMS         | 1.5  |
|----------------------|--------------------|----------------------|------|----------------------|------|
| Main                 | 2045.00 FT         | Main                 | 1.00 | Main                 | 1.50 |
| Future               | FT                 | Future               |      | Future               |      |
| 2 <sup>nd</sup> Unit | FT                 | 2 <sup>nd</sup> Unit |      | 2 <sup>nd</sup> Unit |      |