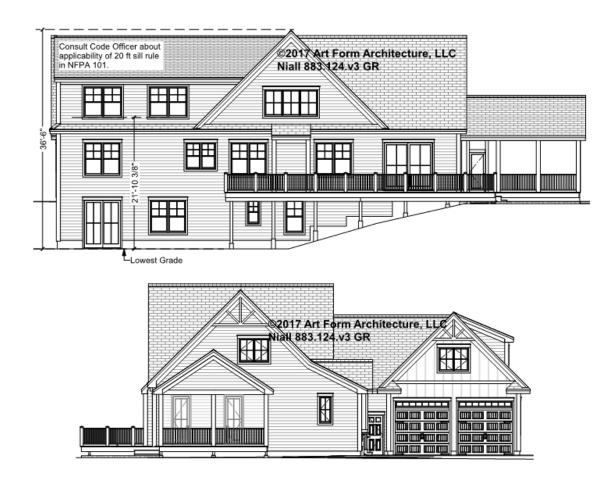

ement governs, whether items are labeled "optional" in this document or not.



#### CLG HT SHOWN 8'-1" - 8'-11" CLG HT POSSIBLE 7'-8"

\* Major Change Fee, see website plan page for cost

| F1 LIVING AREA       | 1093 <sup>FT</sup>   | F1 BEDROOMS          | 0 | F1 BATHROOMS         | 0 |
|----------------------|----------------------|----------------------|---|----------------------|---|
| Main                 | 137.00 <sup>FT</sup> | Main                 |   | Main                 |   |
| Future               | 956.00 FT            | Future               |   | Future               |   |
| 2 <sup>nd</sup> Unit | FT                   | 2 <sup>nd</sup> Unit |   | 2 <sup>nd</sup> Unit |   |



# NIALL - FRONT/RIGHT ELEVATION 883.124.v3 GR







# NIALL - REAR/LEFT ELEVATION 883.124.v3 GR





#### NIALL - REAR RENDER 883.124.v3 GR