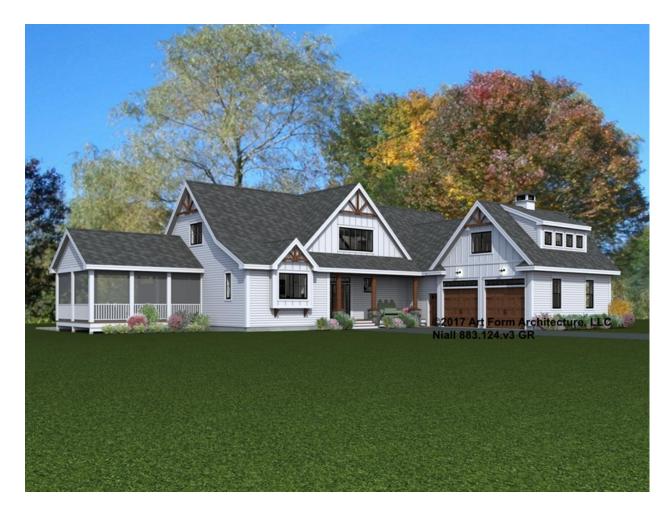

### NIALL 883.124.v3 GR

In addition to our Terms and Conditions (the "Terms"), please be aware of the following:

Art Form Architecture, LLC ("Artform") requires that our Drawings be built substantially as designed. Artform will not be obligated by or liable for use of this design with markups as part of any builder agreement. While we attempt to accommodate where possible and reasonable, and where the changes do not denigrate our design, any and all changes to Drawings must be approved in writing by Artform. It is recommended that you have your Drawing updated by Artform prior to attaching any Drawing to any builder agreement. Artform shall not be responsible for the misuse of or unauthorized alterations to any of its Drawings.



Width 87.00 FT

Depth 61.00 FT

Height 28.66 FT

| LIVING AREA          | 4843 <sup>FT</sup> | BEDROOMS             | 5 | BATHROOMS            | 3.5 |
|----------------------|--------------------|----------------------|---|----------------------|-----|
| Main                 | 3399 <sup>FT</sup> | Main                 | 4 | Main                 | 3.5 |
| Future               | 1444 <sup>FT</sup> | Future               | 1 | Future               | 0   |
| 2 <sup>nd</sup> Unit | 0 FT               | 2 <sup>nd</sup> Unit | 0 | 2 <sup>nd</sup> Unit | 0   |



## NIALL - 1<sup>ST</sup> FLOOR 883.124.v3 GR

\_

Some features shown are optional. Your Purchase & Sale Agreement governs, whether items are labeled "optional" in this document or not.



CLG HT SHOWN 9'-0" CLG HT POSSIBLE 8'-0"

\* M