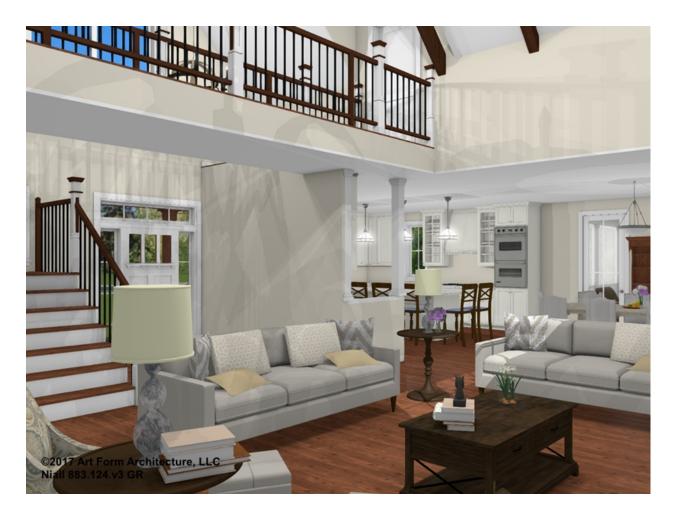

# NIALL - 1<sup>ST</sup> FLOOR 883.124.v3 GR

**Living Room - Additional Image** 