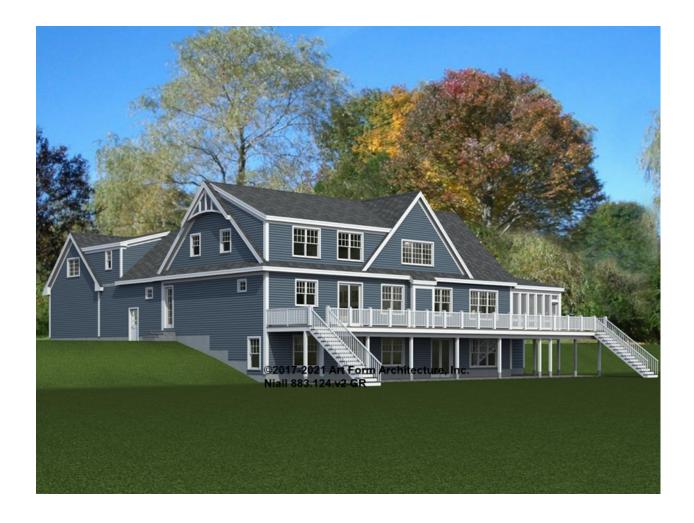

ge Fee, see website plan page for cost

| F1 LIVING AREA       | 0 FT               | F1 BEDROOMS          | 0    | F1 BATHROOMS         | 0    |
|----------------------|--------------------|----------------------|------|----------------------|------|
| Main                 | 0.00 <sup>FT</sup> | Main                 | 0.00 | Main                 | 0.00 |
| Future               | FT                 | Future               |      | Future               |      |
| 2 <sup>nd</sup> Unit | 0.00 FT            | 2 <sup>nd</sup> Unit | 0.00 | 2 <sup>nd</sup> Unit | 0.00 |



## NIALL - FRONT ELEVATION 883.124.v2 GR





## NIALL - RIGHT ELEVATION 883.124.v2 GR

\_





## NIALL - REAR ELEVATION 883.124.v2 GR





## NIALL - LEFT ELEVATION 883.124.v2 GR





## NIALL - REAR ELEVATION 883.124.v2 GR