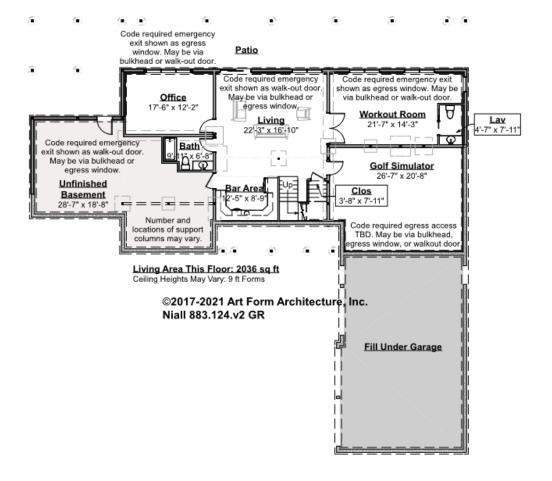

#### NIALL - BASEMENT 883.124.v2 GR

The construction drawings show this lower level as finished. We don't include that in our data chart so Search isn't misleading. Everybody knows you can finish a basement!

#### CLG HT SHOWN 7'-8" CLG HT POSSIBLE 9'-0"

\* Major Change Fee, see website plan page for cost

| F1 LIVING AREA       | 0 FT               | F1 BEDROOMS          | 0    | F1 BATHROOMS         | 0    |
|----------------------|--------------------|----------------------|------|----------------------|------|
| Main                 | 0.00 <sup>FT</sup> | Main                 | 0.00 | Main                 | 0.00 |
| Future               | FT                 | Future               |      | Future               |      |
| 2 <sup>nd</sup> Unit | 0.00 FT            | 2 <sup>nd</sup> Unit | 0.00 | 2 <sup>nd</sup> Unit | 0.00 |