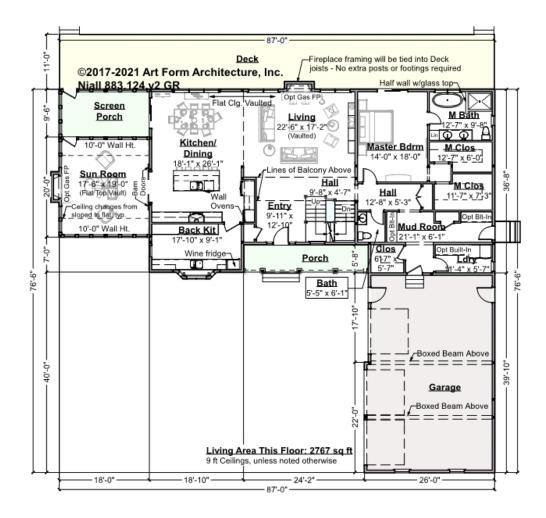

# NIALL - 1<sup>ST</sup> FLOOR 883.124.v2 GR

Some features shown are optional. Your Purchase & Sale Agreement governs, whether items are labeled "optional" in this document or not.

CLG HT SHOWN 9'-0" CLG HT POSSIBLE 8'-0"

\* Major Change Fee, see website plan page for cost

| F1 LIVING AREA       | 2767 FT            | F1 BEDROOMS          | 2    | F1 BATHROOMS         | 1.5  |
|----------------------|--------------------|----------------------|------|----------------------|------|
| Main                 | 2767.00 FT         | Main                 | 1.00 | Main                 | 1.50 |
| Future               | 0.00 <sup>FT</sup> | Future               | 1.00 | Future               | 0.00 |
| 2 <sup>nd</sup> Unit | 0.00 <sup>FT</sup> | 2 <sup>nd</sup> Unit | 0.00 | 2 <sup>nd</sup> Unit | 0.00 |

Some features shown are optional. Your Purchase & Sale Agreement governs, whether items are labeled "optional" in this document or not.