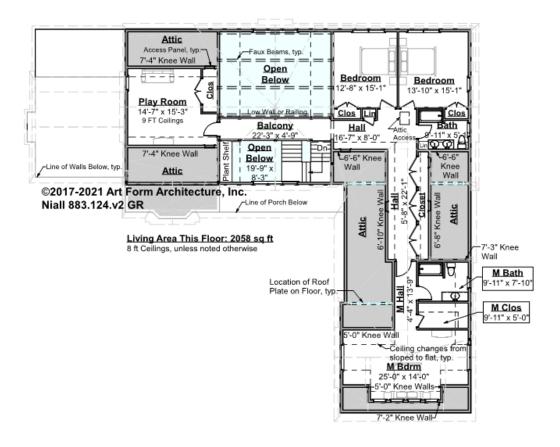

# NIALL - 2<sup>ND</sup> FLOOR 883.124.v2 GR

CLG HT SHOWN 8'-0" CLG HT POSSIBLE 8'-0"

<sup>\*</sup> Major Change Fee, see website plan page for cost

| F1 LIVING AREA       | 2058 <sup>FT</sup> | F1 BEDROOMS          | 4    | F1 BATHROOMS         | 2    |
|----------------------|--------------------|----------------------|------|----------------------|------|
| Main                 | 2058.00 FT         | Main                 | 3.00 | Main                 | 2.00 |
| Future               | 0.00 FT            | Future               | 1.00 | Future               | 0.00 |
| 2 <sup>nd</sup> Unit | 0.00 FT            | 2 <sup>nd</sup> Unit | 0.00 | 2 <sup>nd</sup> Unit | 0.00 |