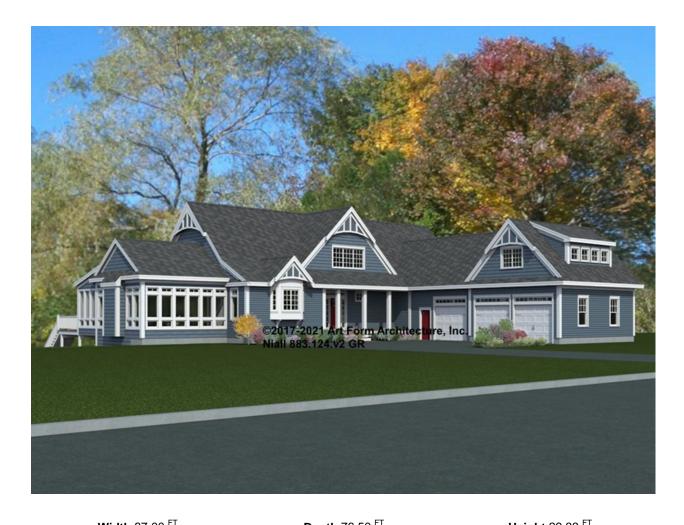

| Width 87.00 ' '      |                    | Depth 76             | <b>Depth</b> 76.50 ' ' |                      | Height 29.33 11 |  |
|----------------------|--------------------|----------------------|------------------------|----------------------|-----------------|--|
| LIVING AREA          | 4825 <sup>FT</sup> | BEDROOMS             | 6                      | BATHROOMS            | 3.5             |  |
| Main                 | 4825 <sup>FT</sup> | Main                 | 4                      | Main                 | 3.5             |  |
| Future               | 0 FT               | Future               | 2                      | Future               | 0               |  |
| 2 <sup>nd</sup> Unit | 0 FT               | 2 <sup>nd</sup> Unit | 0                      | 2 <sup>nd</sup> Unit | 0               |  |

## NIALL - FRONT ELEVATION 883.124.v2 GR