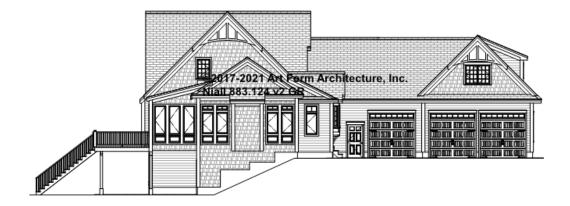

WN 7'-8" CLG HT POSSIBLE 9'-0"

\* Major Change Fee, see website plan page for cost

| F1 LIVING AREA       | 0 FT               | F1 BEDROOMS          | 0    | F1 BATHROOMS         | 0    |
|----------------------|--------------------|----------------------|------|----------------------|------|
| Main                 | 0.00 <sup>FT</sup> | Main                 | 0.00 | Main                 | 0.00 |
| Future               | FT                 | Future               |      | Future               |      |
| 2 <sup>nd</sup> Unit | 0.00 FT            | 2 <sup>nd</sup> Unit | 0.00 | 2 <sup>nd</sup> Unit | 0.00 |



## NIALL - FRONT ELEVATION 883.124.v2 GR





## NIALL - RIGHT ELEVATION 883.124.v2 GR

\_





## NIALL - REAR ELEVATION 883.124.v2 GR





## NIALL - LEFT ELEVATION 883.124.v2 GR





## NIALL - REAR ELEVATION 883.124.v2 GR