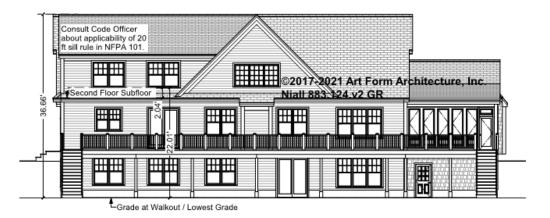

" in this document or not.



#### CLG HT SHOWN 7'-8" CLG HT POSSIBLE 9'-0"

\* Major Change Fee, see website plan page for cost

| F1 LIVING AREA       | 0 FT               | F1 BEDROOMS          | 0    | F1 BATHROOMS         | 0    |
|----------------------|--------------------|----------------------|------|----------------------|------|
| Main                 | 0.00 <sup>FT</sup> | Main                 | 0.00 | Main                 | 0.00 |
| Future               | FT                 | Future               |      | Future               |      |
| 2 <sup>nd</sup> Unit | 0.00 FT            | 2 <sup>nd</sup> Unit | 0.00 | 2 <sup>nd</sup> Unit | 0.00 |



## NIALL - FRONT ELEVATION 883.124.v2 GR





## NIALL - RIGHT ELEVATION 883.124.v2 GR

\_





## NIALL - REAR ELEVATION 883.124.v2 GR





## NIALL - LEFT ELEVATION 883.124.v2 GR





## NIALL - REAR ELEVATION 883.124.v2 GR