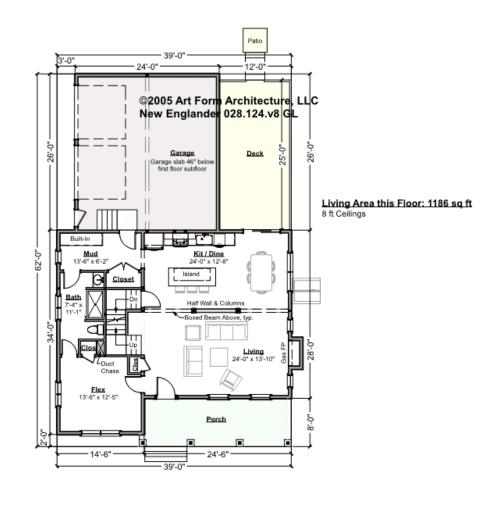

# NEW ENGLANDER - 1<sup>ST</sup> FLOOR 028.124.v8 GL

—

Some features shown are optional. Your Purchase & Sale Agreement governs, whether items are labeled "optional" in this document or not.

## CLG HT SHOWN 8'-0" CLG HT POSSIBLE 9'-0"

\* Major Change Fee, see website plan page for cost

| F1 LIVING AREA       | 1186 <sup>FT</sup> | F1 BEDROOMS          | 1    | F1 BATHROOMS         | 1    |
|----------------------|--------------------|----------------------|------|----------------------|------|
| Main                 | 1186.00 FT         | Main                 |      | Main                 | 1.00 |
| Future               | FT                 | Future               | 1.00 | Future               |      |
| 2 <sup>nd</sup> Unit | FT                 | 2 <sup>nd</sup> Unit |      | 2 <sup>nd</sup> Unit |      |