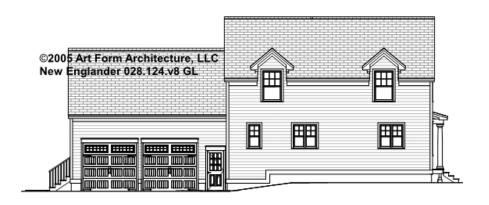

# NEW ENGLANDER - LEFT ELEVATION 028.124.v8 GL

—

You may not build this Design without purchasing a License to Build (as defined in our Terms). Unauthorized changes are not permitted and violate copyright laws, which provide substantial penalties for infringement.