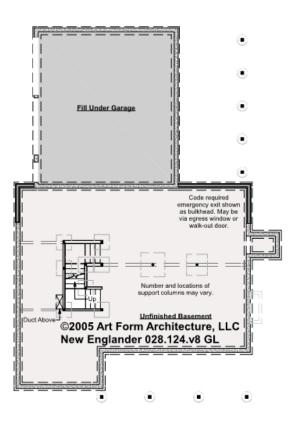

# NEW ENGLANDER - BASEMENT 028.124.v8 GL

—

Some features shown are optional. Your Purchase & Sale Agreement governs, whether items are labeled "optional" in this document or not.

## CLG HT SHOWN 7'-8" CLG HT POSSIBLE 10' & Up

\* Major Change Fee, see website plan page for cost

| F1 LIVING AREA       | 0 <sup>FT</sup> | F1 BEDROOMS          | 0 | F1 BATHROOMS         | 0 |
|----------------------|-----------------|----------------------|---|----------------------|---|
| Main                 | FT              | Main                 |   | Main                 |   |
| Future               | FT              | Future               |   | Future               |   |
| 2 <sup>nd</sup> Unit | FT              | 2 <sup>nd</sup> Unit |   | 2 <sup>nd</sup> Unit |   |