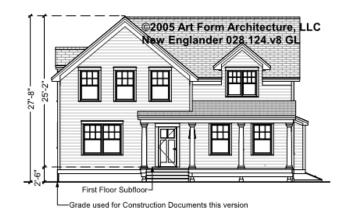

# NEW ENGLANDER - FRONT ELEVATION 028.124.v8 GL

\_

You may not build this Design without purchasing a License to Build (as defined in our Terms). Unauthorized changes are not permitted and violate copyright laws, which provide substantial penalties for infringement.