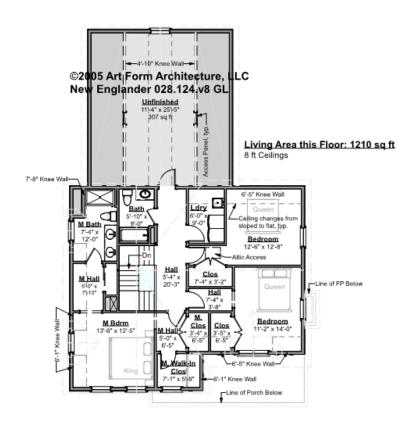

# NEW ENGLANDER - 2<sup>ND</sup> FLOOR 028.124.v8 GL

—

Some features shown are optional. Your Purchase & Sale Agreement governs, whether items are labeled "optional" in this document or not.

## CLG HT SHOWN 8'-0" CLG HT POSSIBLE 9'-0"

\* Major Change Fee, see website plan page for cost

| F1 LIVING AREA       | 1210 <sup>FT</sup> | F1 BEDROOMS          | 3    | F1 BATHROOMS         | 2    |
|----------------------|--------------------|----------------------|------|----------------------|------|
| Main                 | 1210.00 FT         | Main                 | 3.00 | Main                 | 2.00 |
| Future               | FT                 | Future               |      | Future               |      |
| 2 <sup>nd</sup> Unit | FT                 | 2 <sup>nd</sup> Unit |      | 2 <sup>nd</sup> Unit |      |